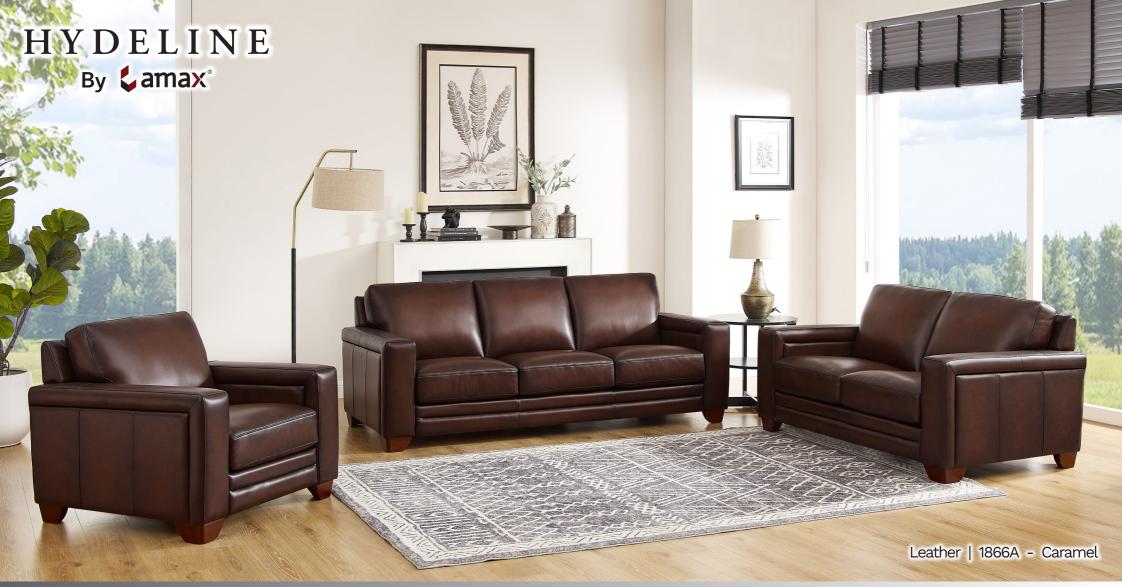

## ALICE S957

Each piece is handmade by skilled craftsmen using a kiln-dried solid wood frame. The Alice is covered in soft, supple Top Grain Leather on all seating areas, arm rests, front arms and the front rail. Leather split is used on the sides and back.

- Leather: Top grain leather with leather split on the sides and back
- Seat Cushion: 2.25 lbs high density foam with individually encased coil springs cushion core
- Frame: Foam padded sides and back, L-braced kiln-dried solid wood and glued corner block for extra strength
- Seating Suspension: No-Sag spring platform to ensure support and comfort