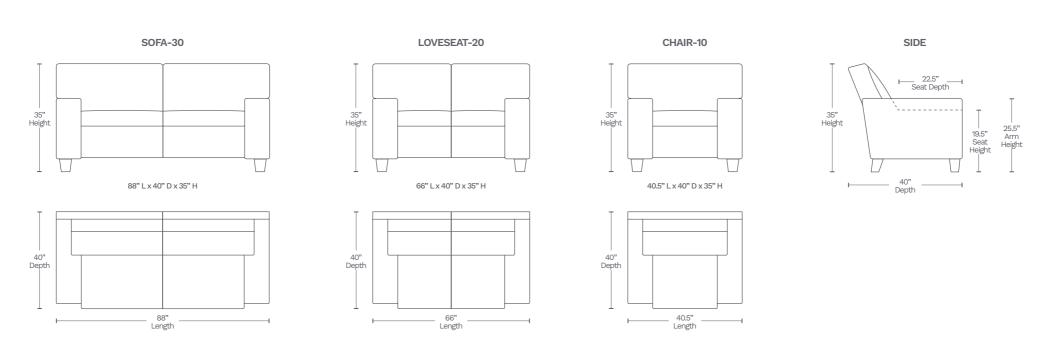

## ALICE S957

Each piece is handmade by skilled craftsmen using a kiln-dried solid wood frame. The Alice is covered in soft, supple Top Grain Leather on all seating areas, arm rests, front arms and the front rail. Leather split is used on the sides and back.





- Leather: Top grain leather with leather split on the sides and back
- Seat Cushion: 2.25 lbs high density foam with individually encased coil springs cushion core
- Frame: Foam padded sides and back, L-braced kiln-dried solid wood and glued corner block for extra strength
- Seating Suspension: No-Sag spring platform to ensure support and comfort

## Available in 10 custom colors at select dealers

email salessupport@amaxleather.com for a complimentary swatch



## STATIONARY ITEMS (S957)