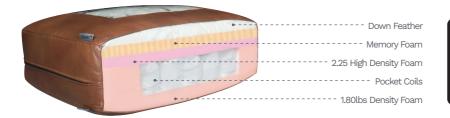

- Leather: Top grain leather with leather split on the sides and back
- Seat Cushion: 2.25 lbs high density foam with individually encased coil springs cushion core
- Frame: Foam padded sides and back, L-braced kiln-dried solid wood and glued corner block for extra strength
- Seating Suspension: No-Sag spring platform to ensure support and comfort