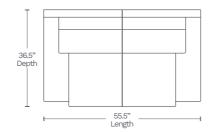

## Available in 10 custom colors at select dealers

email salessupport@amaxleather.com for a complimentary swatch

STATIONARY ITEMS (S906)

79.5" L x 36.5" D x 34" H

55.5" L x 36.5" D x 34" H

CHAIR-10

32.5" L x 36.5" D x 34" H