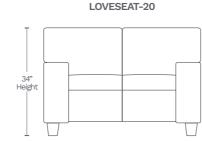

## Available in 10 custom colors at select dealers

email salessupport@amaxleather.com for a complimentary swatch

STATIONARY ITEMS (S906)

79.5" L x 36.5" D x 34" H

55.5" L x 36.5" D x 34" H

CHAIR-10

32.5" L x 36.5" D x 34" H