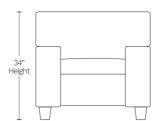

## Available in 10 custom colors at select dealers

email salessupport@amaxleather.com for a complimentary swatch

STATIONARY ITEMS (S906)

79.5" L x 36.5" D x 34" H

55.5" L x 36.5" D x 34" H

CHAIR-10

32.5" L x 36.5" D x 34" H