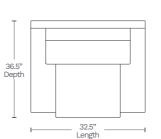

## Available in 10 custom colors at select dealers

email salessupport@amaxleather.com for a complimentary swatch

STATIONARY ITEMS (S906)

79.5" L x 36.5" D x 34" H

55.5" L x 36.5" D x 34" H

CHAIR-10

32.5" L x 36.5" D x 34" H