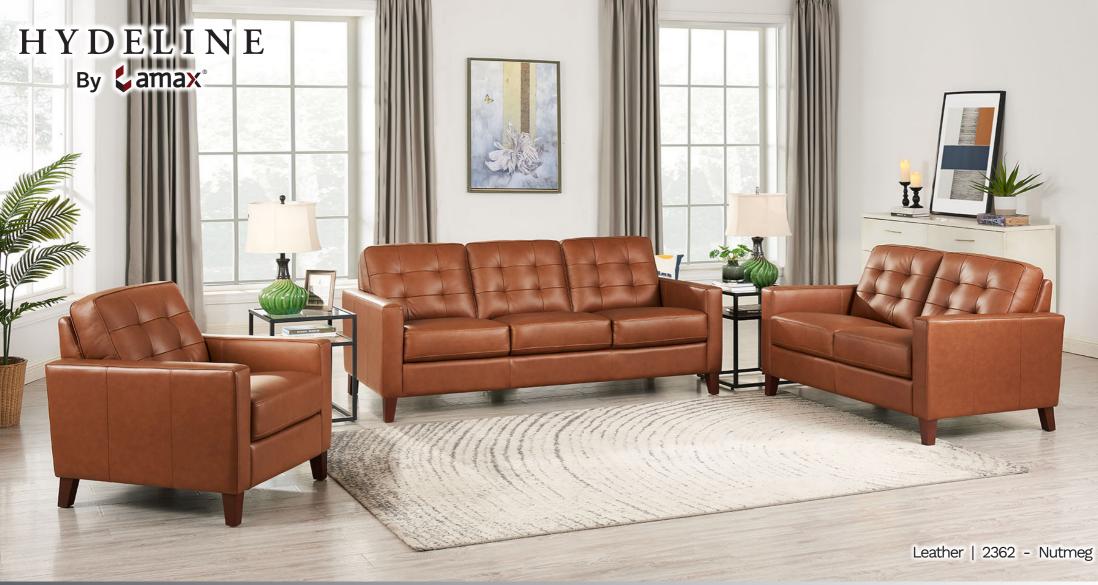

## AIDEN S906

Each piece is handmade by skilled craftsmen using a kiln-dried solid wood frame. The Aiden is covered in soft, supple Top Grain Leather on all seating areas, arm rests, front arms and the front rail. Leather match is used on the sides and back.

- Leather: Top grain leather with leather match on the sides and back
- Seat Cushion: 2.25 lbs high density foam with individually encased coil springs cushion core
- Frame: Foam padded sides and back, L-braced kiln-dried solid wood and glued corner block for extra strength
- Seating Suspension: No-Sag spring platform to ensure support and comfort