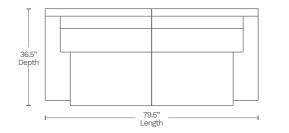

## Available in 10 custom colors at select dealers

email salessupport@amaxleather.com for a complimentary swatch

STATIONARY ITEMS (S906)

79.5" L x 36.5" D x 34" H

55.5" L x 36.5" D x 34" H

CHAIR-10

32.5" L x 36.5" D x 34" H