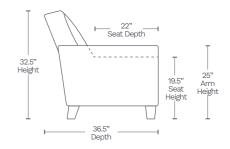

## Available in 10 custom colors at select dealers

email salessupport@amaxleather.com for a complimentary swatch

STATIONARY ITEMS (S906)

79.5" L x 36.5" D x 34" H

55.5" L x 36.5" D x 34" H

CHAIR-10

32.5" L x 36.5" D x 34" H