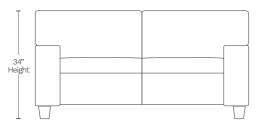

## Available in 10 custom colors at select dealers

email salessupport@amaxleather.com for a complimentary swatch

STATIONARY ITEMS (S906)

79.5" L x 36.5" D x 34" H

55.5" L x 36.5" D x 34" H

CHAIR-10

32.5" L x 36.5" D x 34" H