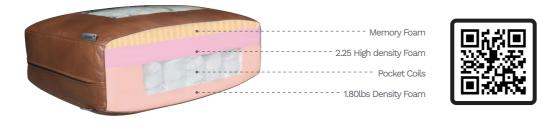

- Leather: Top grain leather with leather match on the sides and back
- Seat Cushion: 2.25 lbs high density foam with individually encased coil springs cushion core
- Frame: Foam padded sides and back, L-braced kiln-dried solid wood and glued corner block for extra strength
- Seating Suspension: No-Sag spring platform to ensure support and comfort