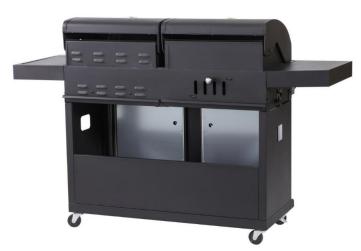

## Product Specifications: 3 burner gas grill + side burner + charcoal grill

Product size: 175x58x110cm

Cooking area: 520x445mmX2pcs, Cast iron cooking grids

Warming rack: 500x140mmX2pcs, Stainless steel warming rack

Side table: Steel, black powder coating, with SS front decoration part

Bottom shelf: Steel, with black powder coating

Side panels: Steel, with black powder coating

Wheel: 2pcs 3 inch casters with lock, 2pcs casters without lock