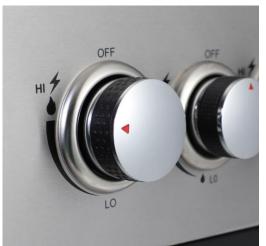

Control panel: Stainless steel control panel, with ABS knobs and SS knob base

Charcoal tray: Galvanized sheet charcoal tray, thickness 0.80mm

6 levels height adjustable by front gear system

Front door: Stainless steel front door, double layer, with SS door handle