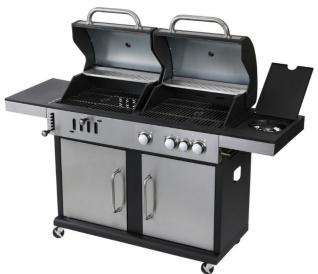

## Product Specifications: 3 burner gas grill + side burner + charcoal grill

Product size: 175x58x110cm

Cooking area: 520x445mmX2pcs, Cast iron cooking grids

Warming rack: 500x140mmX2pcs, Stainless steel warming rack

Lid: Steel, with black powder coating lid, double layer

Thermometer: Stainless steel

Firebox: Steel, with black powder coating

Burner and Power Stainless steel tube burners, 3.6kw per main burner,

2.7kw per side burner, total 13.5kw

Grease tray: Steel with black powder coating ash and grease tray,

easy remove out from BACK side

Ignition system: Push and turn, integrated automatic easy ignition

Flame tamper: Enamel flame tamper, 3pcs

Control panel: Stainless steel control panel, with ABS knobs and SS knob base

Charcoal tray: Galvanized sheet charcoal tray, thickness 0.80mm

6 levels height adjustable by front gear system

Front door: Stainless steel front door, double layer, with SS door handle

Side table: Steel, black powder coating, with SS front decoration part

Bottom shelf: Steel, with black powder coating

Side panels: Steel, with black powder coating

Wheel: 2pcs 3 inch casters with lock, 2pcs casters without lock