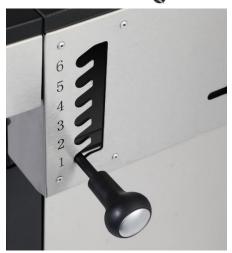

Control panel: Stainless steel control panel, with ABS knobs and SS knob base

Charcoal tray: Galvanized sheet charcoal tray, thickness 0.80mm

6 levels height adjustable by front gear system

Front door: Stainless steel front door, double layer, with SS door handle