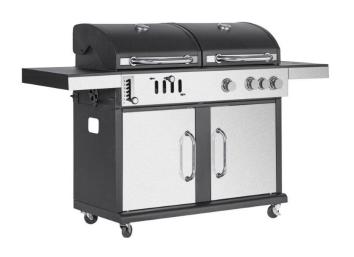

## Product Specifications: 3 burner gas grill + side burner + charcoal grill

Product size: 175x58x110cm

Cooking area: 520x445mmX2pcs, Cast iron cooking grids

Warming rack: 500x140mmX2pcs, Stainless steel warming rack

Lid: Steel, with black powder coating lid, double layer

Thermometer: Stainless steel

Firebox: Steel, with black powder coating

Burner and Power Stainless steel tube burners, 3.6kw per main burner,

2.7kw per side burner, total 13.5kw

Grease tray: Steel with black powder coating ash and grease tray,

easy remove out from BACK side

Ignition system: Push and turn, integrated automatic easy ignition

Flame tamper: Enamel flame tamper, 3pcs

Control panel: Stainless steel control panel, with ABS knobs and SS knob base

Charcoal tray: Galvanized sheet charcoal tray, thickness 0.80mm

6 levels height adjustable by front gear system

Front door: Stainless steel front door, double layer, with SS door handle

Side table: Steel, black powder coating, with SS front decoration part

Bottom shelf: Steel, with black powder coating

Side panels: Steel, with black powder coating

Wheel: 2pcs 3 inch casters with lock, 2pcs casters without lock