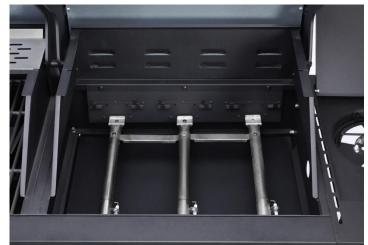

Lid: Steel, with black powder coating lid, double layer

Thermometer: Stainless steel

Firebox: Steel, with black powder coating

Burner and Power Stainless steel tube burners, 3.6kw per main burner,

2.7kw per side burner, total 13.5kw

Grease tray: Steel with black powder coating ash and grease tray,

easy remove out from BACK side

Ignition system: Push and turn, integrated automatic easy ignition

Flame tamper: Enamel flame tamper, 3pcs