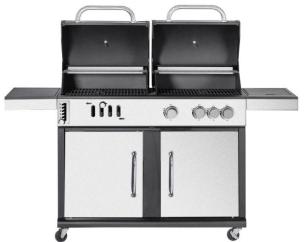

## Product Specifications: 3 burner gas grill + side burner + charcoal grill

Product size: 175x58x110cm

Cooking area: 520x445mmX2pcs, Cast iron cooking grids

Warming rack: 500x140mmX2pcs, Stainless steel warming rack

Lid: Steel, with black powder coating lid, double layer

Thermometer: Stainless steel

Firebox: Steel, with black powder coating

Burner and Power Stainless steel tube burners, 3.6kw per main burner,

2.7kw per side burner, total 13.5kw

Grease tray: Steel with black powder coating ash and grease tray,

easy remove out from BACK side

Ignition system: Push and turn, integrated automatic easy ignition

Flame tamper: Enamel flame tamper, 3pcs

Control panel: Stainless steel control panel, with ABS knobs and SS knob base

Charcoal tray: Galvanized sheet charcoal tray, thickness 0.80mm

6 levels height adjustable by front gear system

Front door: Stainless steel front door, double layer, with SS door handle

Side table: Steel, black powder coating, with SS front decoration part

Bottom shelf: Steel, with black powder coating

Side panels: Steel, with black powder coating

Wheel: 2pcs 3 inch casters with lock, 2pcs casters without lock