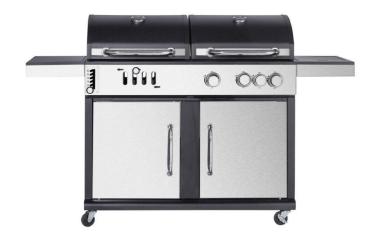

## Product Specifications: 3 burner gas grill + side burner + charcoal grill

Product size: 175x58x110cm

Cooking area: 520x445mmX2pcs, Cast iron cooking grids

Warming rack: 500x140mmX2pcs, Stainless steel warming rack

Lid: Steel, with black powder coating lid, double layer

Thermometer: Stainless steel

Firebox: Steel, with black powder coating

Burner and Power Stainless steel tube burners, 3.6kw per main burner,

2.7kw per side burner, total 13.5kw

Grease tray: Steel with black powder coating ash and grease tray,

easy remove out from BACK side

Ignition system: Push and turn, integrated automatic easy ignition

Flame tamper: Enamel flame tamper, 3pcs

Control panel: Stainless steel control panel, with ABS knobs and SS knob base

Charcoal tray: Galvanized sheet charcoal tray, thickness 0.80mm

6 levels height adjustable by front gear system

Front door: Stainless steel front door, double layer, with SS door handle

Side table: Steel, black powder coating, with SS front decoration part

Bottom shelf: Steel, with black powder coating

Side panels: Steel, with black powder coating

Wheel: 2pcs 3 inch casters with lock, 2pcs casters without lock