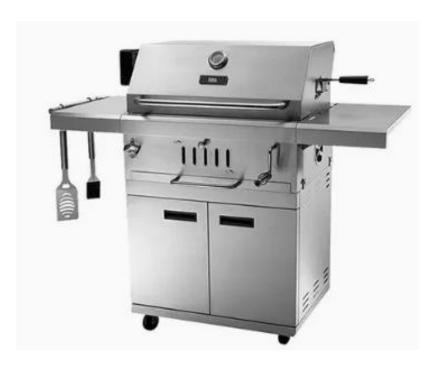

## Product Specifications: Full stainless steel charcoal girll

Product size: 142x52x115cm

Cooking area: 690x450mm, Stainless steel cooking grids

Warming rack: Stainless steel warming rack

Lid: #430 stainless steel lid, with SS lid handle

Thermometer: Stainless steel

Firebox: #430 stainless steel

Air vent: Stainless steel air vent with plastic handle

Charcoal tray: #430 stainless steel

Temperature control 6 levels height adjustable by front gear system

Front air vent: #430 stainless steel

Ash tray: #430 stainless steel, easy remove out from front side

Side table: #430 stainless steel, with a SS side handle for hooks

Bottom shelf: #430 stainless steel

Wheel: 2pcs 3 inch casters with lock, 2pcs 3 inch casters without lock

Package: 5 layer brown carton box packaging

Cabinet side panel & #430 stainless steel

Back panel