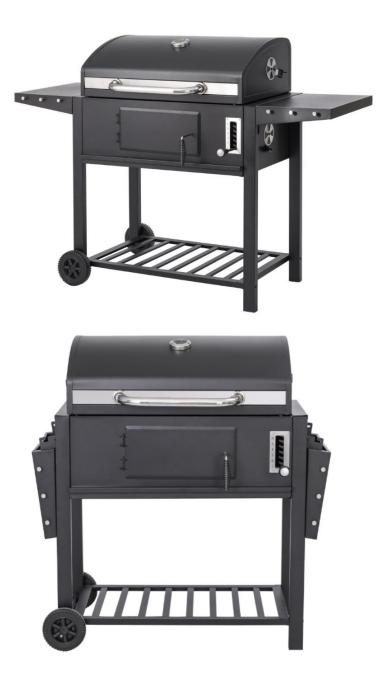

## **Product Specifications:**

Product size: Cooking area: Warming rack: Lid: Thermometer: Firebox: Air vent: Charcoal tray: Temperature control Charcoal access door: Ash tray: Side table: Bottom shelf: Wheel: Package: Legs:

## 156x65x108cm

745x450mm, Enamel steel wiring cooking grids

## Enamel steel wiring warming rack

Steel, with black powder coating lid with SS lid handle with front SS decoration part Stainless steel Steel, with black powder coating Stainless steel air vent with plastic handle Galvanized sheet charcoal tray, thickness 0.80mm 6 levels height adjustable by front gear system Steel, with black powder coating Steel, with black coating, easy remove out from front side Steel, with black powder coating, **FOLDABLE DESIGN** Steel, with black powder coating 2pcs 6 inch plastic wheels 5 layer brown carton box packaging Steel tube legs, with black powder coating