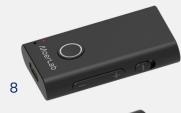

## Overview

- 1 Function key
- 2 LED indicator light
- 3 Microphone
- 4 Transmit (TX)/Receive (RX) switch key
- 5 Volume key
- 6 3.5mm audio input/output
- 7 Back clip
- 8 Type-C charging/USB Audio interface