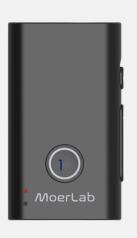

## Overview

- 1 Function key
- 2 LED indicator light
- 3 Microphone
- 4 Transmit (TX)/Receive (RX) switch key
- 5 Volume key
- 6 3.5mm audio input/output
- 7 Back clip
- 8 Type-C charging/USB Audio interface