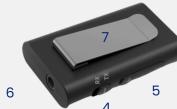

## Overview

- 1 Function key
- 2 LED indicator light
- 3 Microphone
- 4 Transmit (TX)/Receive (RX) switch key
- 5 Volume key
- 6 3.5mm audio input/output
- 7 Back clip
- 8 Type-C charging/USB Audio interface