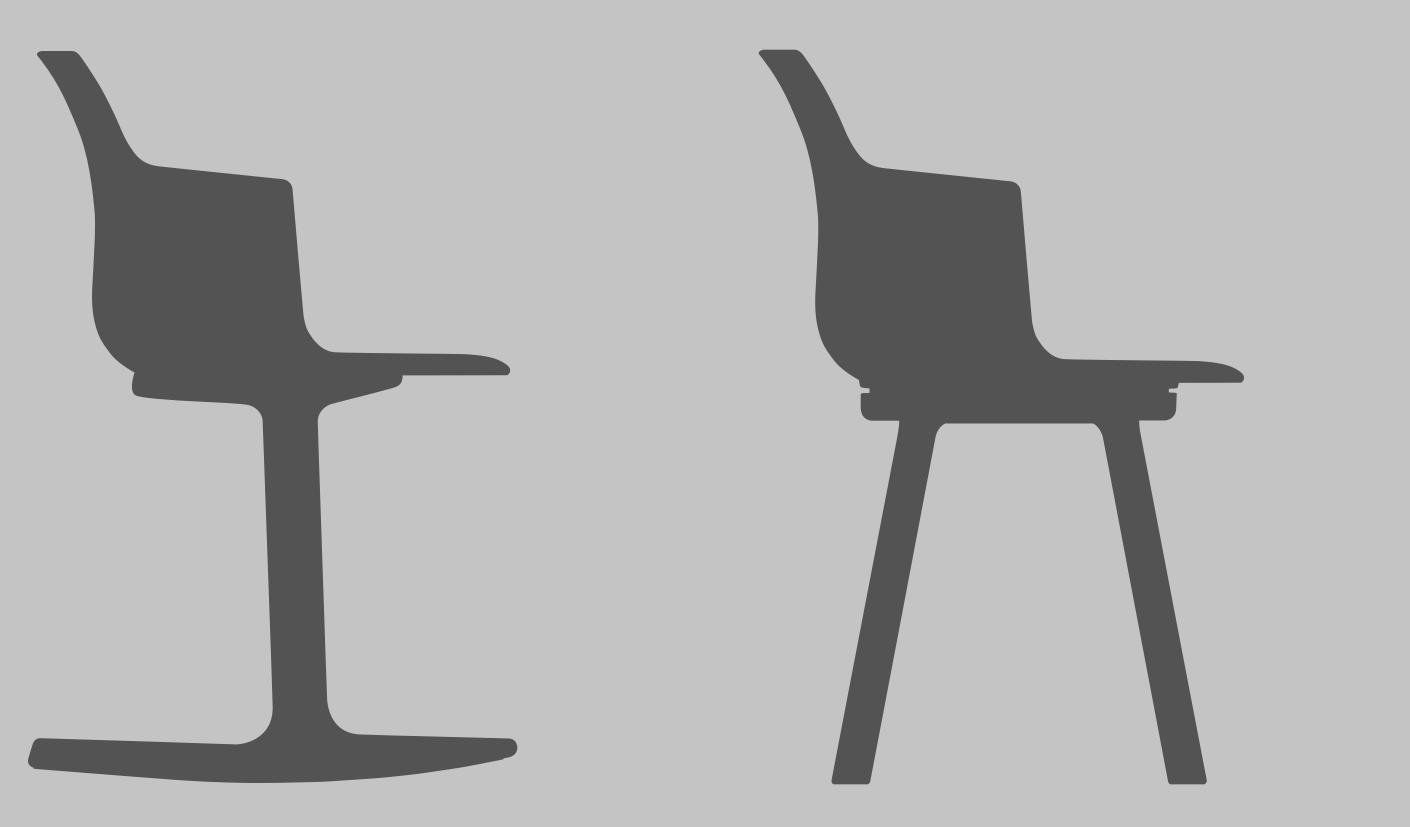

Social<sup>®</sup> comes in two product variants, Social<sup>®</sup> Tilt and Social<sup>®</sup> Turn, with each their own unique features and use cases.

# Social® Tilt Bend the Rules

With its uniquely curved base, Social<sup>®</sup> Tilt allows you to tilt gently forward for extra focus and lean back when you wish to relax or reflect. The multi-functional shell chair is perfect for those who also do work or other focus-related activities at the dining table or even outside.

# Social® Turn A Chair With a Twist

Social<sup>®</sup> Turn is a dining chair that brings you closer to everyone around you thanks to its unique swivel feature. Social<sup>®</sup> Turn is the ideal choice for those looking for a shell chair with premium comfort and design aesthetics\*.