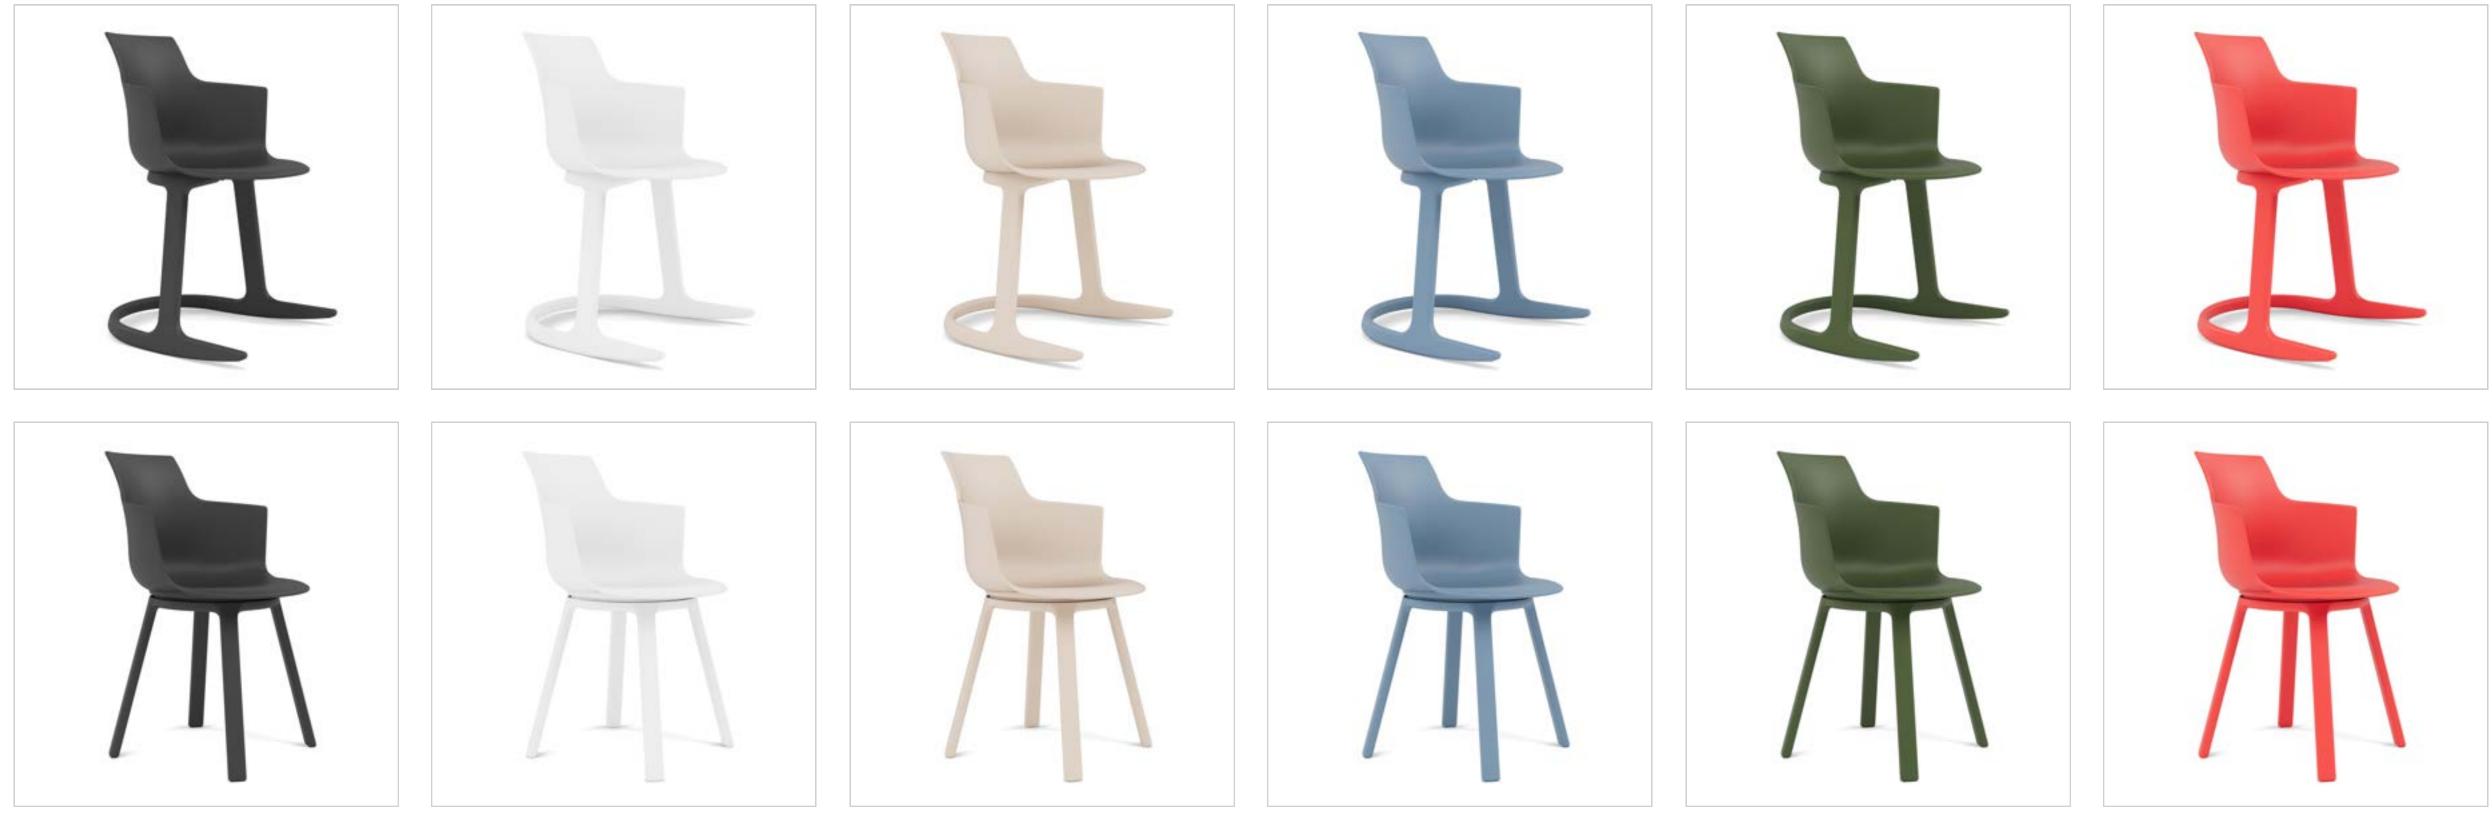

Social<sup>®</sup> comes in two product variants, Social<sup>®</sup> Tilt and Social<sup>®</sup> Turn, with each their own unique features and use cases.

# Social® Tilt Bend the Rules

With its uniquely curved base, Social<sup>®</sup> Tilt allows you to tilt gently forward for extra focus and lean back when you wish to relax or reflect. The multi-functional shell chair is perfect for those who also do work or other focus-related activities at the dining table or even outside.

# Social® Turn A Chair With a Twist

Social<sup>®</sup> Turn is a dining chair that brings you closer to everyone around you thanks to its unique swivel feature. Social<sup>®</sup> Turn is the ideal choice for those looking for a shell chair with premium comfort and design aesthetics\*.