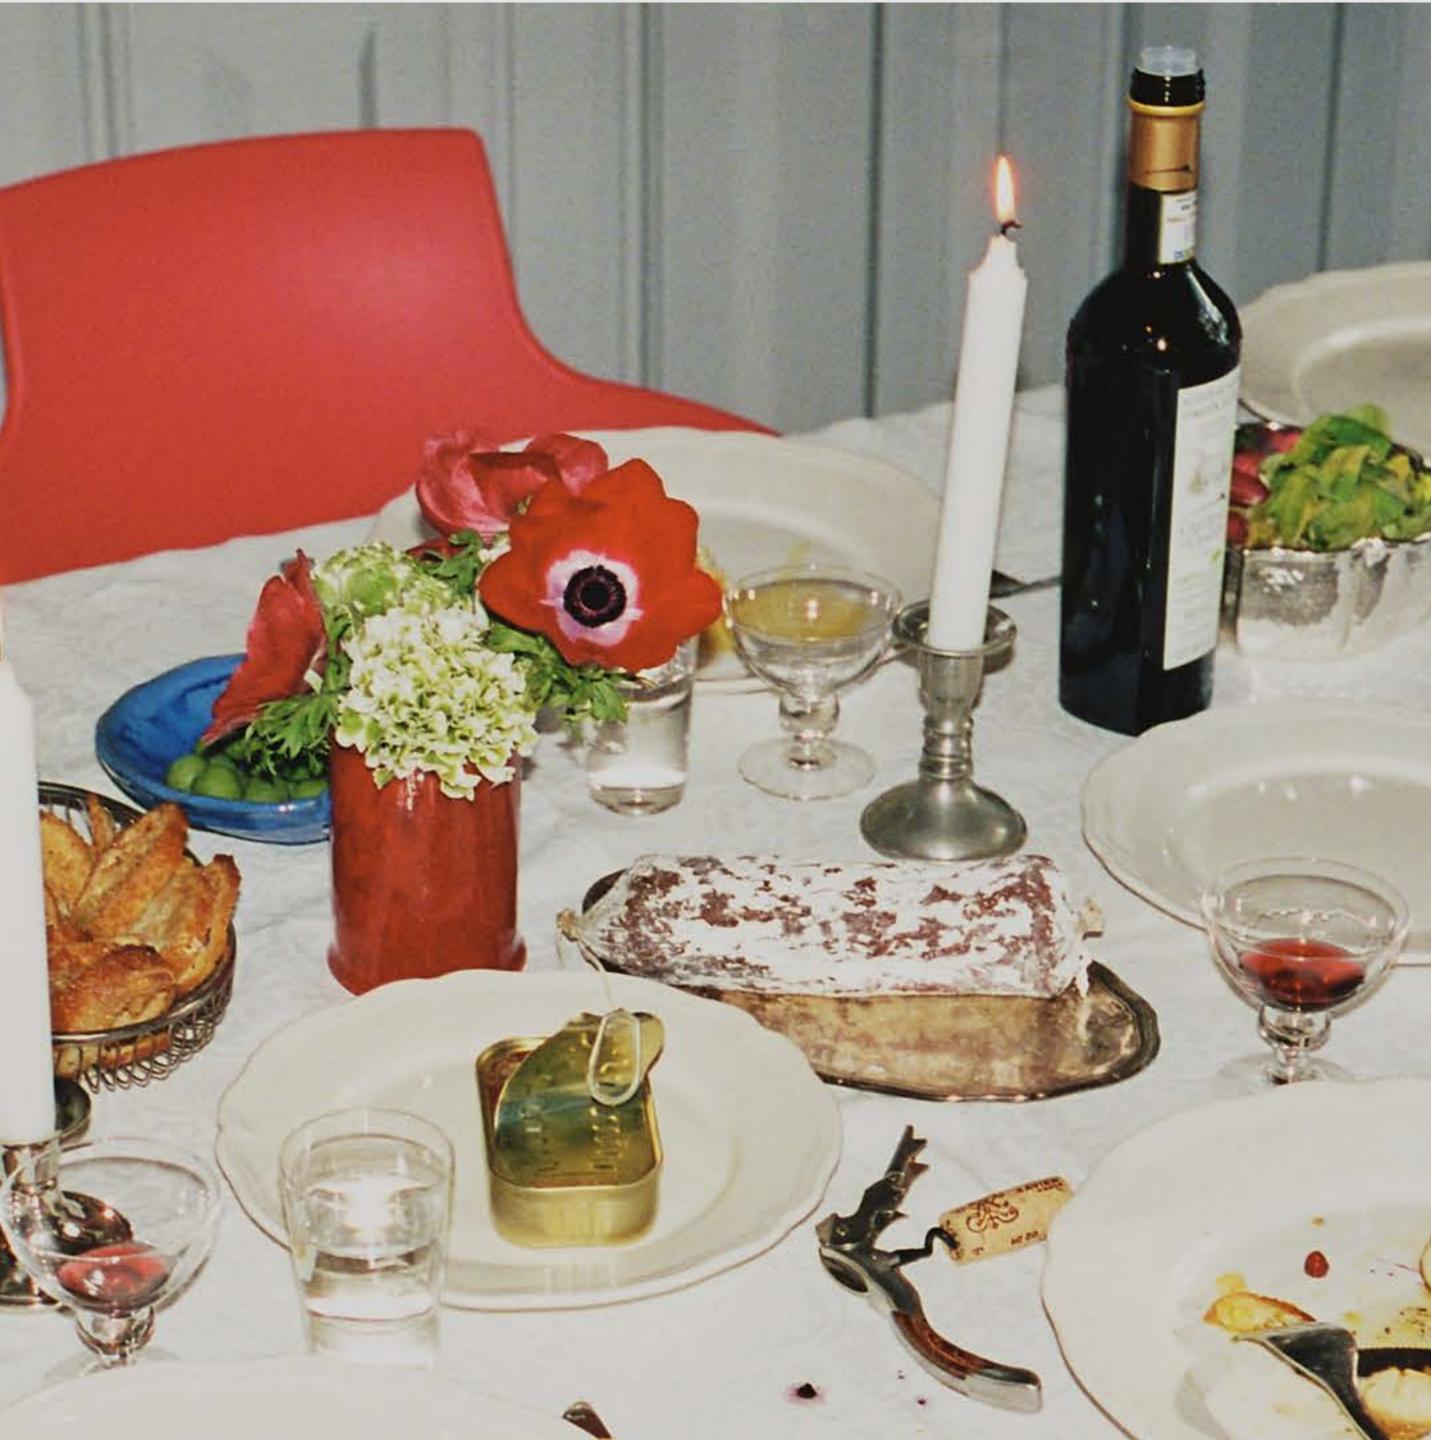

# Social® Tilt Bend the Rules

With its uniquely curved base, Social<sup>®</sup> Tilt allows you to tilt gently forward for extra focus and lean back when you wish to relax or reflect. The multi-functional shell chair is perfect for those who also do work or other focus-related activities at the dining table or even outside.

We strive to be more personal in our communication by speaking into human insights and experiences we all relate to, in authentic and relatable everyday scenes around the dining table, portrayed with high aesthetic ambitions.