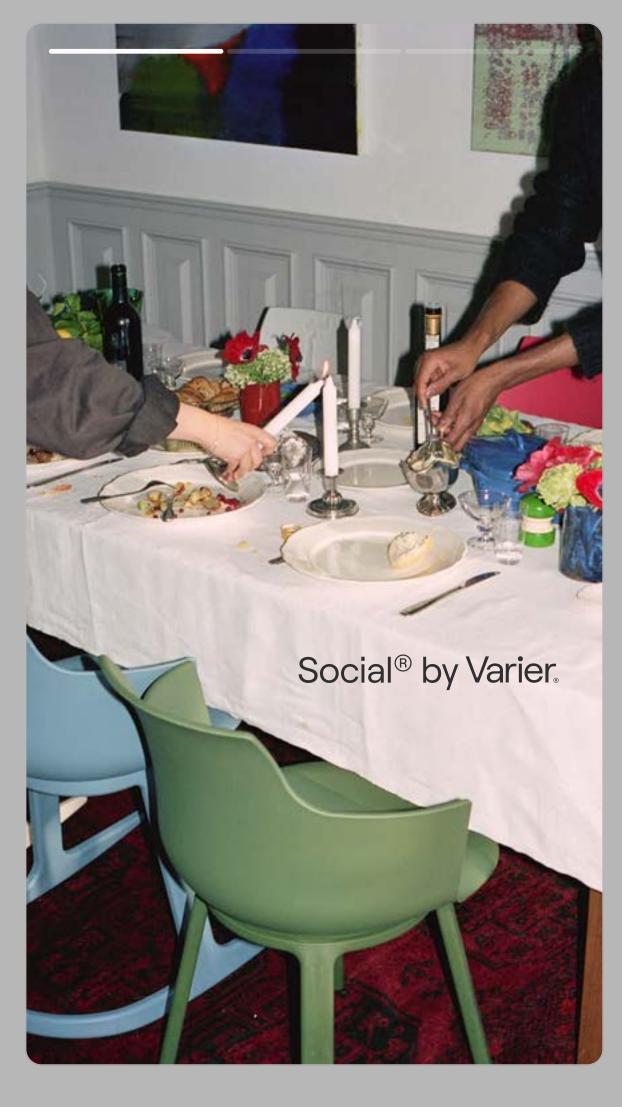

# Social<sup>®</sup> by Varier

Model no. 4500

Social<sup>®</sup> is a multi-purpose shell chair for the ever-changing dining space. Available with either a tilting or swivel base, it's designed to optimally support the different needs around the table including meals, socializing, focused work and more.

# Designed Year 2023

Category

Shell chair Dining Space

#### Use

Dining Focusing (Social® Tilt) Socializing (Social® Turn)

#### Product Features

Swivel feature (Social® Turn) Tilting feature (Social® Tilt) Durable and easy to clean Weather resistant (Social® Tilt) Lightweight

2023