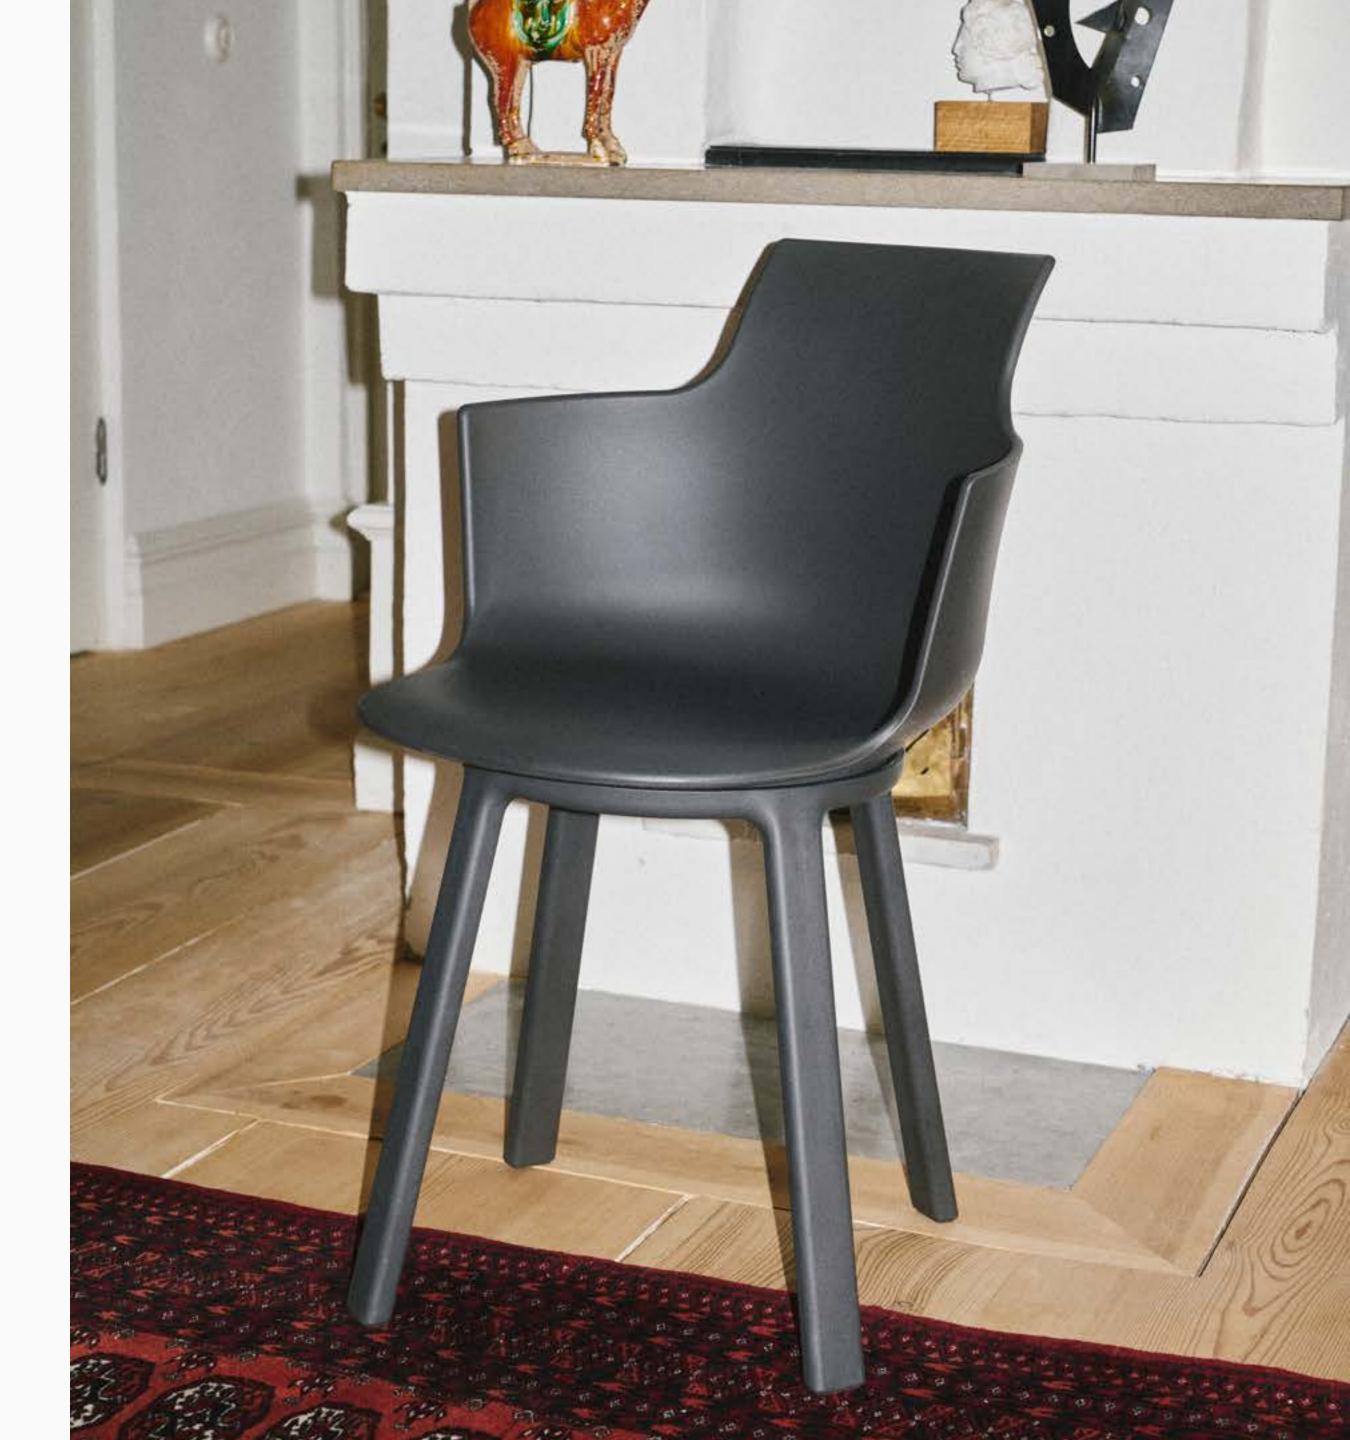

# Social® Turn A Chair With a Twist

Social<sup>®</sup> Turn is a dining chair that brings you closer to everyone around you thanks to its unique swivel feature. Social<sup>®</sup> Turn is the ideal choice for those looking for a shell chair with premium comfort and design aesthetics\*.

# Social<sup>®</sup> by Varier

Model no. 4500

Social<sup>®</sup> is a multi-purpose shell chair for the ever-changing dining space. Available with either a tilting or swivel base, it's designed to optimally support the different needs around the table including meals, socializing, focused work and more.