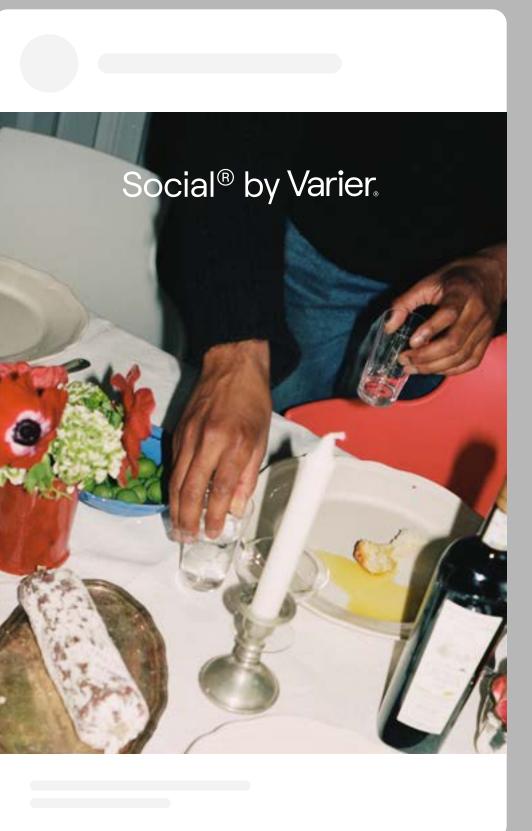

### Launch material Social®

The campaign "Scenes of Life - Between the Chairs" consists of a 1min Hero film, with cutdowns of 15sec and 5sec for social media as well as still photography.

 $\rightarrow$  <u>Access the files here</u>