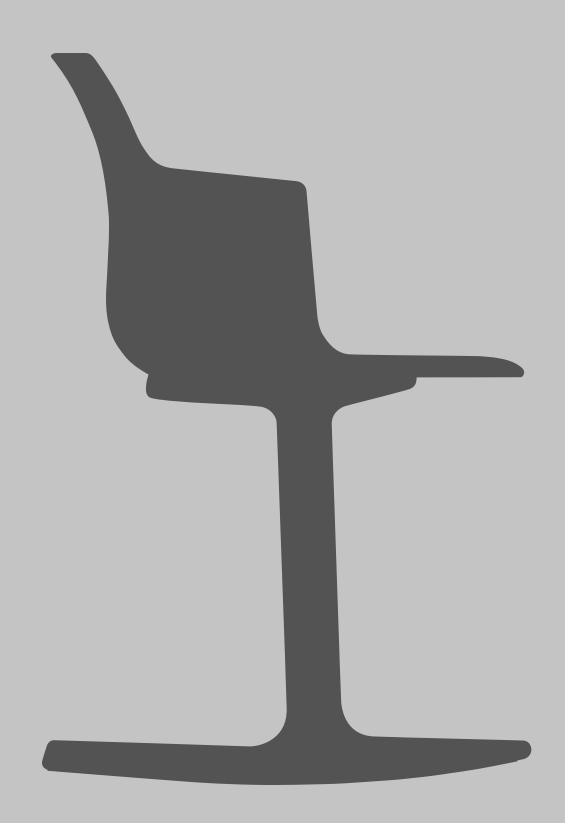

# Social® Tilt Bend the Rules

With its uniquely curved base, Social<sup>®</sup> Tilt allows you to tilt gently forward for extra focus and lean back when you wish to relax or reflect. The multi-functional shell chair is perfect for those who also do work or other focus-related activities at the dining table or even outside.

# Social® Turn A Chair With a Twist

Social<sup>®</sup> Turn is a dining chair that brings you closer to everyone around you thanks to its unique swivel feature. Social<sup>®</sup> Turn is the ideal choice for those looking for a shell chair with premium comfort and design aesthetics\*.