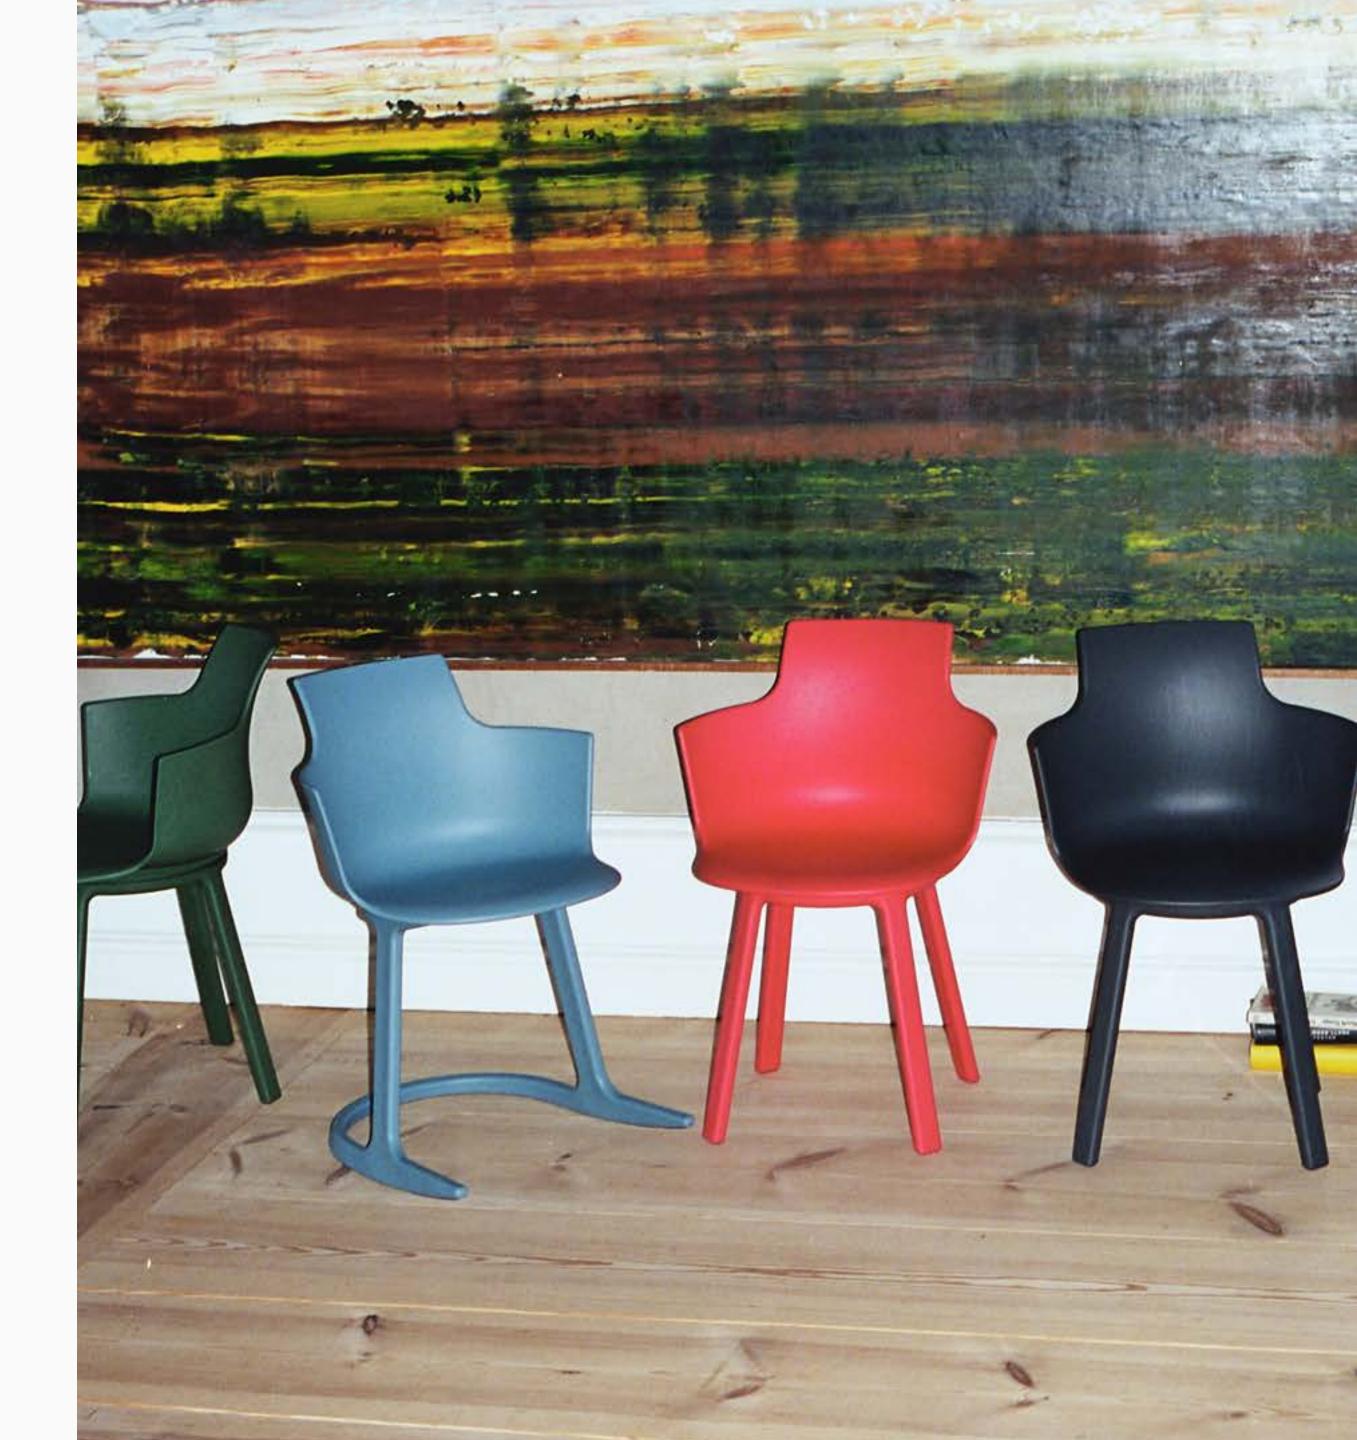

ors can better understand the chairs and get introduced to the product and launch materials.

Enjoy and please reach out if you have any questions or considerations.

Frade f. Karlsen

Frode Karlsen Marketing Director

frode.karlsen@varierfurniture.com

# Content

- 01 Introduction
- 02 Assets

# Content



### Social®

Social<sup>®</sup> is a dynamic dining chair that brings fresh life to the table by allowing you to move intuitively in every setting and situation.

Designed by Snøhetta for Varier, Social<sup>®</sup> combines Nordic simplicity and design aesthetics with innovative mobility features never before seen in a dining chair.

Social<sup>®</sup> comes in two product variants, Social<sup>®</sup> Tilt and Social<sup>®</sup> Turn, with each their own unique features and use cases.



# Social® Tilt Bend the Rules

With its uniquely curved base, Social<sup>®</sup> Tilt allows you to tilt gently forward for extra focus and lean back when you wish to relax or reflect. The multi-functional shell chair is perfect for those who also do work or other focus-related activities at the dining table or even outside.





# Social® Turn A Chair With a Twist

Social<sup>®</sup> Turn is a dining chair that brings you closer to everyone around you thanks to its unique swivel feature. Social<sup>®</sup> Turn is the ideal choice for those looking for a shell chair with premium comfort and design aesthetics\*.

\*Not intended for outdoor use.

Varier 2023



# Varier × Snøhetta

Two Norwegian brands with border-breaking ambitions

As acclaimed experts in contemporary living trends and