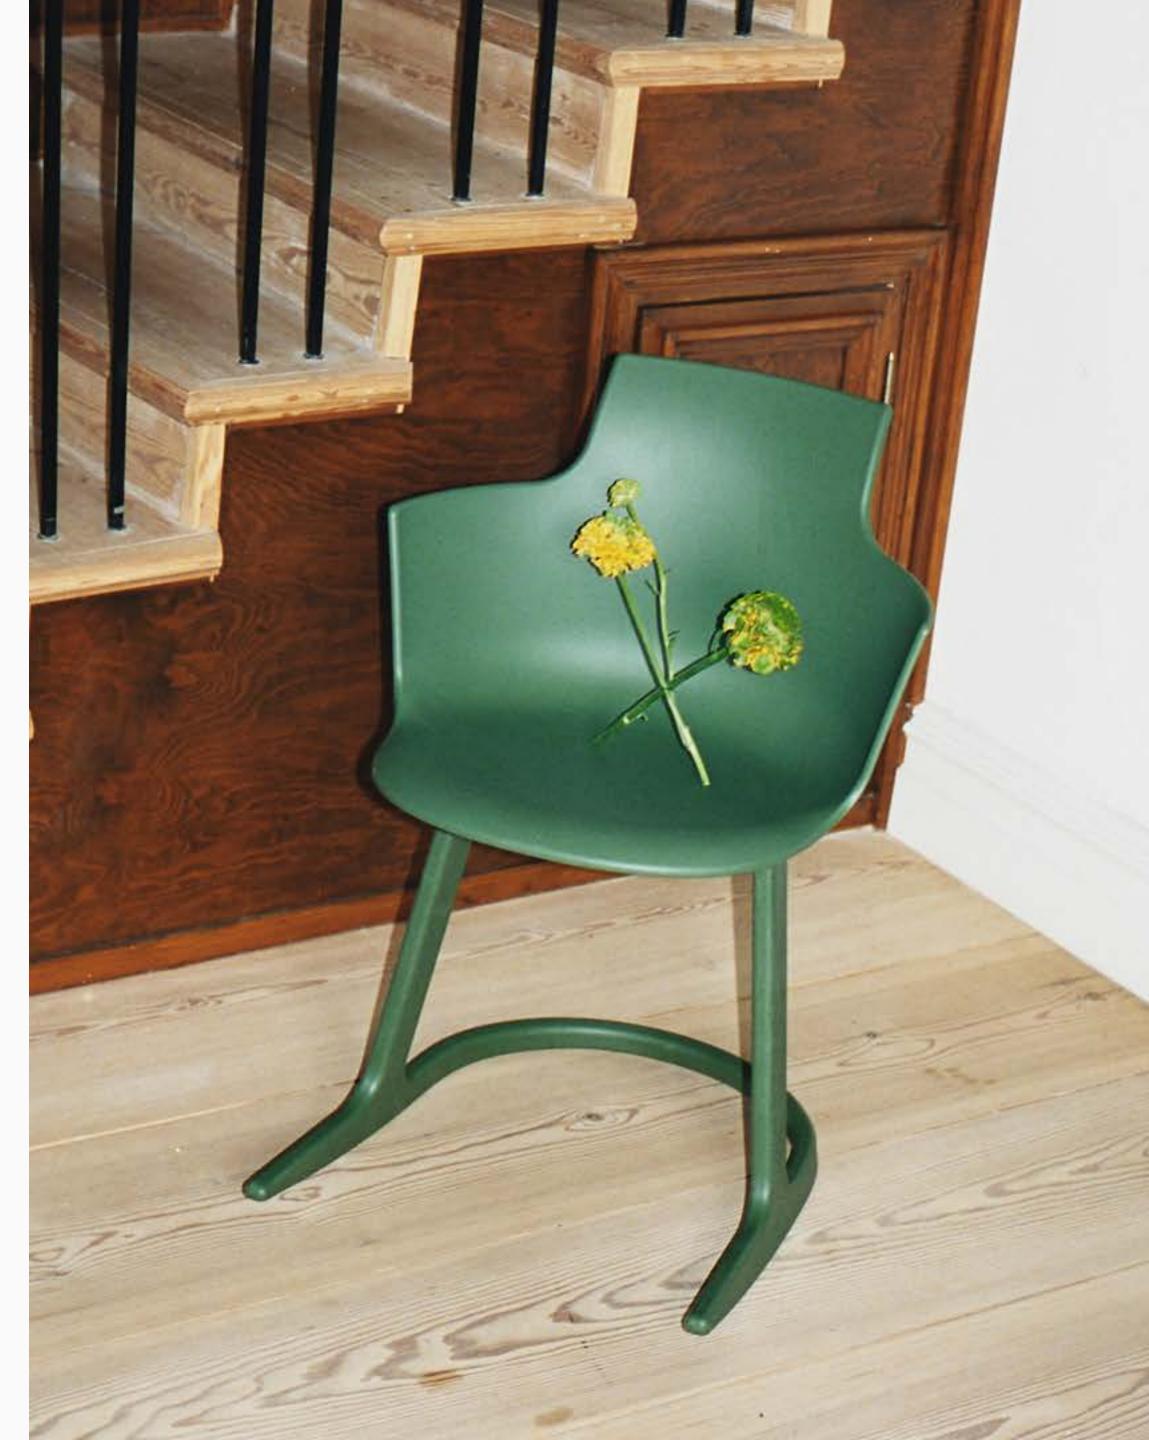

# Social® Tilt Bend the Rules

With its uniquely curved base, Social<sup>®</sup> Tilt allows you to tilt gently forward for extra focus and lean back when you wish to relax or reflect. The multi-functional shell chair is perfect for those who also do work or other focus-related activities at the dining table or even outside.

# Color overview

Onyx Black

Winter White

Cream

Green

Red