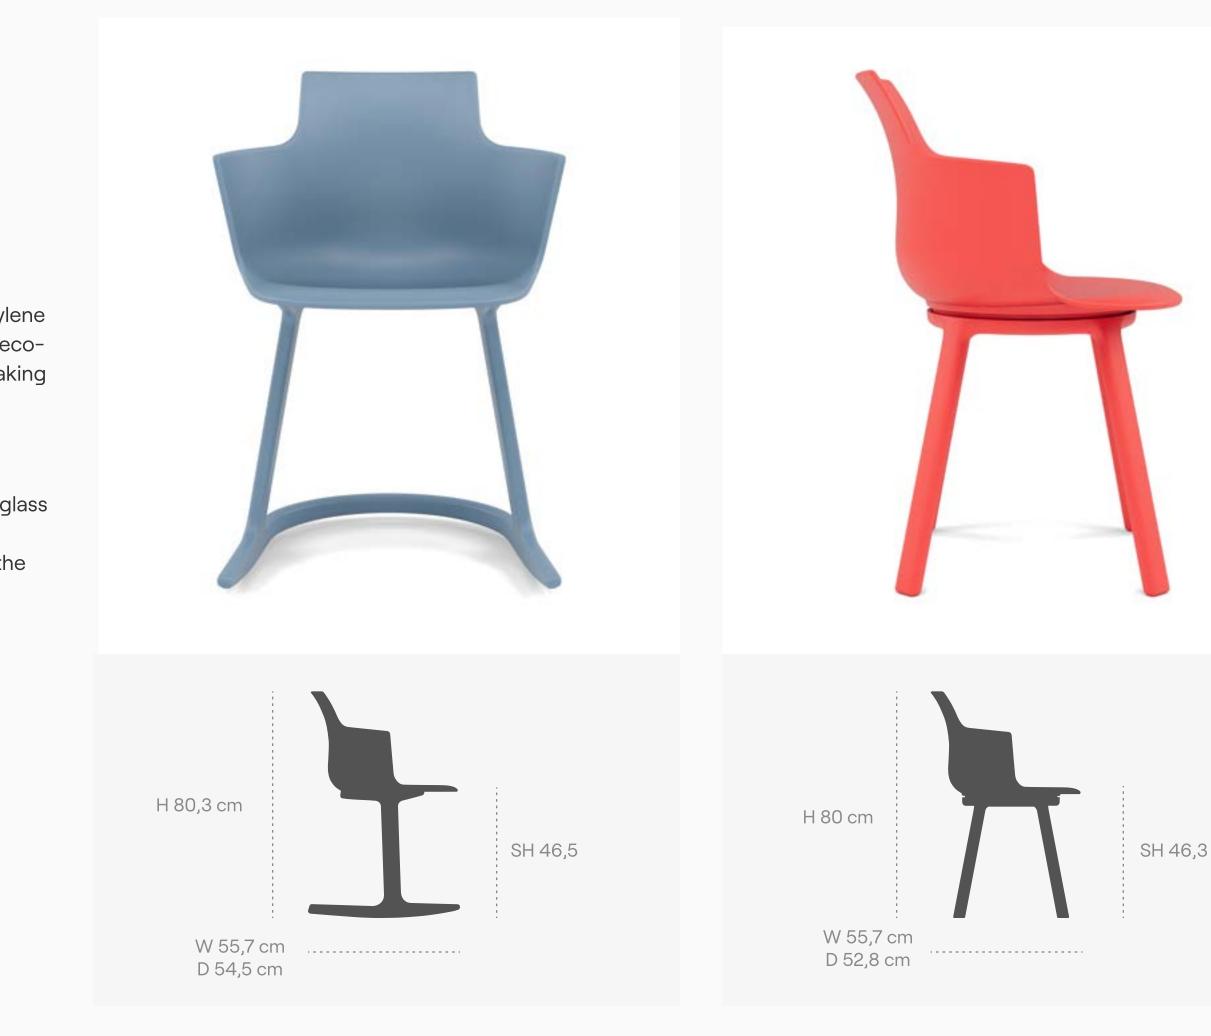

Social<sup>®</sup> comes in two product variants, Social<sup>®</sup> Tilt and Social<sup>®</sup> Turn, with each their own unique features and use cases.

# Social® Tilt Bend the Rules

With its uniquely curved base, Social<sup>®</sup> Tilt allows you to tilt gently forward for extra focus and lean back when you wish to relax or reflect. The multi-functional shell chair is perfect for those who also do work or other focus-related activities at the dining table or even outside.

# Social® Turn A Chair With a Twist

Social<sup>®</sup> Turn is a dining chair that brings you closer to everyone around you thanks to its unique swivel feature. Social<sup>®</sup> Turn is the ideal choice for those looking for a shell chair with premium comfort and design aesthetics\*.