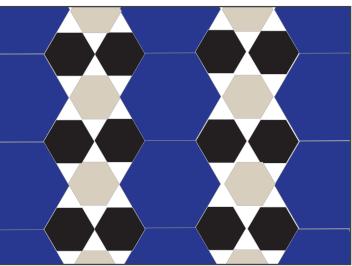

## Help enhance your focus and productivity while creating a bold focal point.

SoundSorb Wall Blocks energize your space while dampening sound. The lightweight, wool-like texture is 100% recycled PET which contains at least 50% post-consumer recycled material (color dependent) and boasts eco-friendly production with NO wastewater, emissions or adhesive in production.