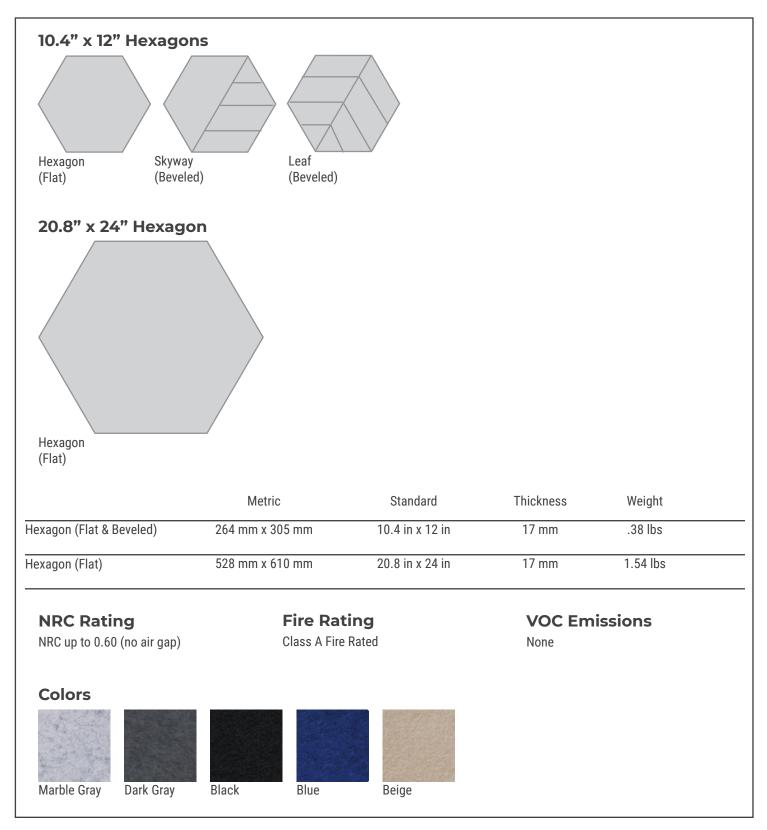

10.4" x 12" Leaf (Beveled)

10.4" x 12" Skyway (Beveled)

20.8" x 24" Hexagon (Flat), 12" x 20.8" Rhomboid (Flat), 12" x 20.8" Page Left (Beveled), 12" x 20.8" Page Right (Beveled)

10.4" x 12" Hexagon (Flat), 20.8" x 24" Hexagon (Flat)

20.8" x 24" Hexagon (Flat), 12" x 20.8" Rhomboid (Flat)

10.4" x 12" Hexagon (Flat)