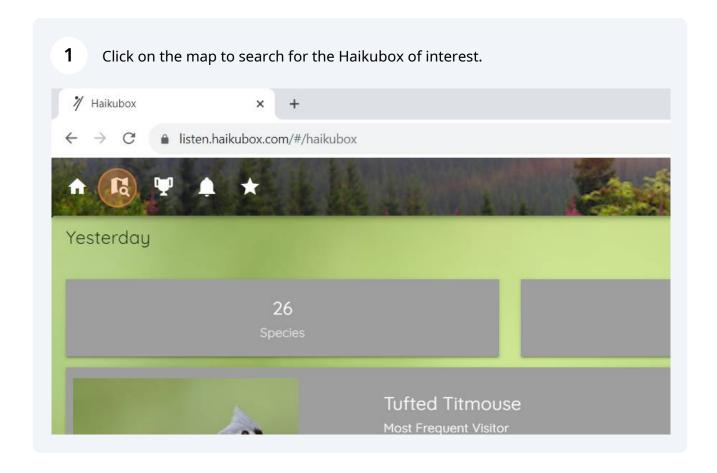

## **Bookmarking a Haikubox**

Quickly find interesting Haikuboxes by bookmarking them.

Zoom in on the map to get close enough to see the Haikubox.

You can continue to zoom in until you see the marker for the Haikubox of interest. Then click on its marker.