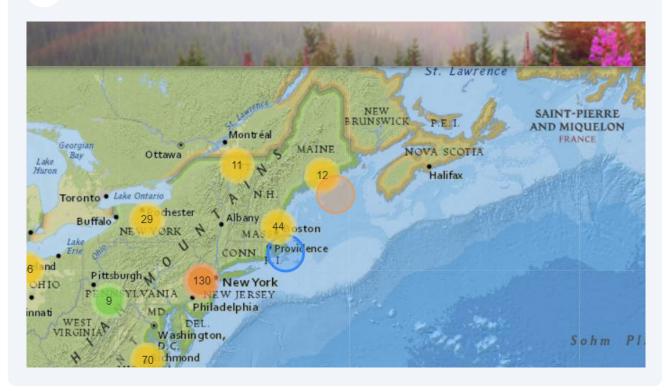

## **Bookmarking a Haikubox**

Quickly find interesting Haikuboxes by bookmarking them.

Zoom in on the map to get close enough to see the Haikubox.

You can continue to zoom in until you see the marker for the Haikubox of interest. Then click on its marker.