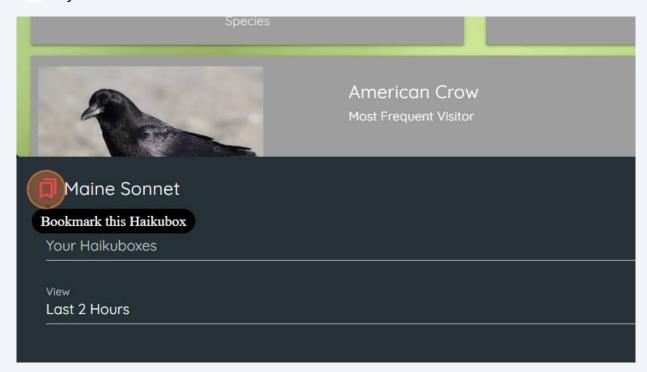

Once the data loads for this Haikubox, click the pink bookmark tab to add it to your Bookmarked list.

5 To find it quickly in the future, click the Bookmarks dropdown list,

To remove the bookmark, load the page and then click the pink bookmark tab again.

Species

American Crow
Most Frequent Visitor

Maine Sonnet
Un-Bookmark this Haikubox
Your Haikuboxes

View
Last 2 Hours