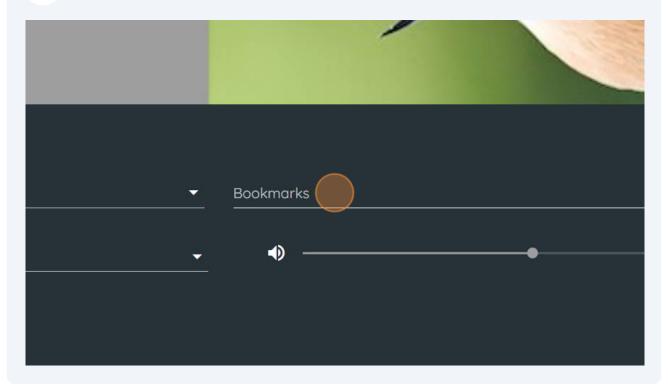

Once the data loads for this Haikubox, click the pink bookmark tab to add it to your Bookmarked list.

5 To find it quickly in the future, click the Bookmarks dropdown list,

To remove the bookmark, load the page and then click the pink bookmark tab again.