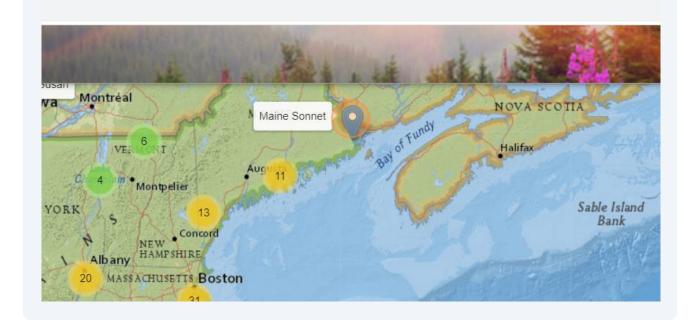

## **Bookmarking a Haikubox**

Quickly find interesting Haikuboxes by bookmarking them.

Zoom in on the map to get close enough to see the Haikubox.

You can continue to zoom in until you see the marker for the Haikubox of interest. Then click on its marker.