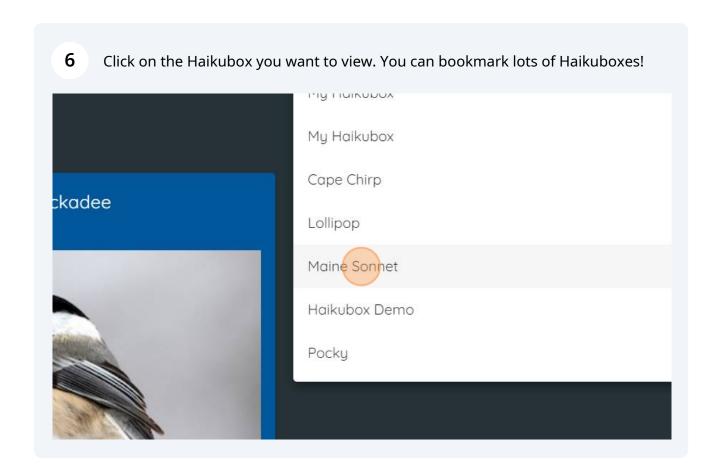

Once the data loads for this Haikubox, click the pink bookmark tab to add it to your Bookmarked list.

5 To find it quickly in the future, click the Bookmarks dropdown list,

To remove the bookmark, load the page and then click the pink bookmark tab again.