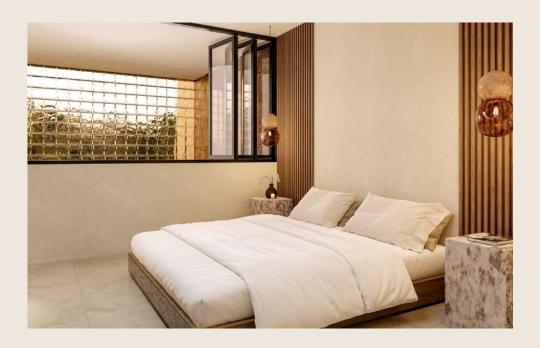

### ESCAPE TO TRANQUILITY

Watch as the soft rays of sunlight delicately filter through the glass bricks on the second level, painting the room in a warm, golden glow. Offering a seamless blend of versatility, this space can transform into an open-air loft by simply opening the windows to the captivating void.

For those seeking privacy, the room can be closed off, creating a serene sanctuary that cocoons you in tranquility.