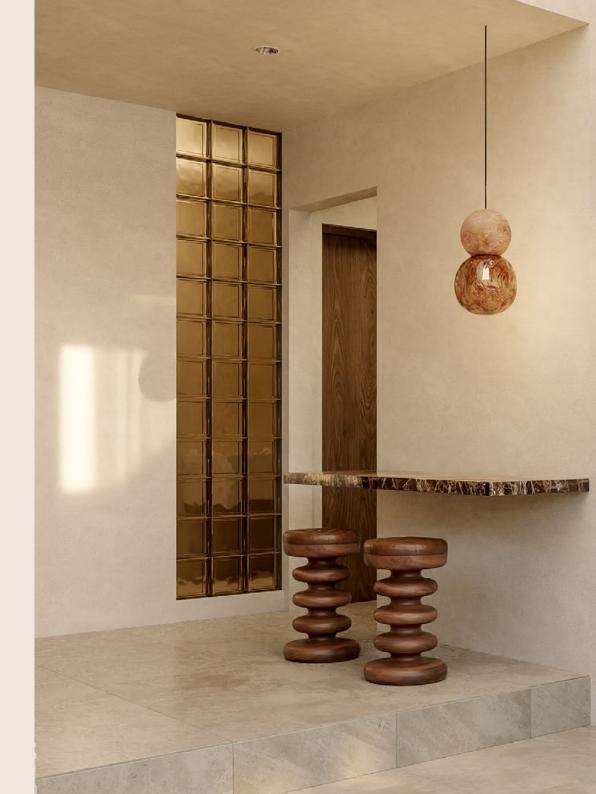

### ESCAPE TO TRANQUILITY

Watch as the soft rays of sunlight delicately filter through the glass bricks on the second level, painting the room in a warm, golden glow. Offering a seamless blend of versatility, this space can transform into an open-air loft by simply opening the windows to the captivating void.

For those seeking privacy, the room can be closed off, creating a serene sanctuary that cocoons you in tranquility.