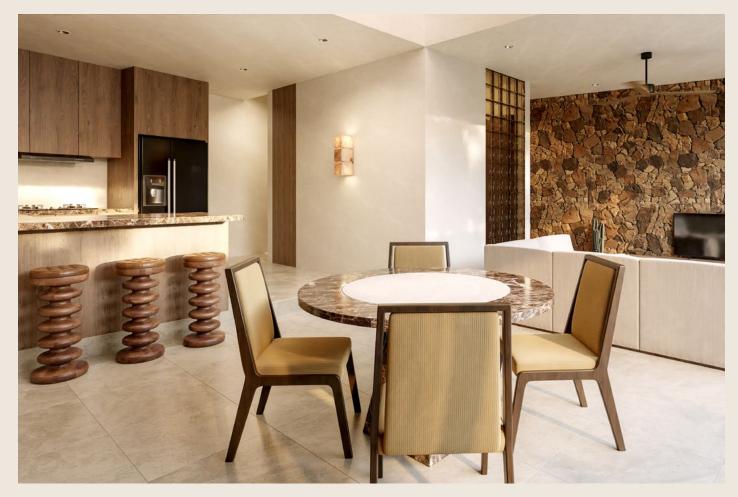

TIMELESS MEETS PRACTICAL

Discover a kitchen meticulously crafted to embody elegance, quality and practicality. The combination of Dark Emperador marble benchtops, brass tapware, black European appliances and solid timber cabinetery presents a sense of warmth and sophistication. No element or function has been overlooked.

CONTRASTING MARBLE

The combination of the House of Slim signature Crema marble with the rich browns of the Dark Emperado offers a uniquely soft and luxurious juxtaposition of finishes.