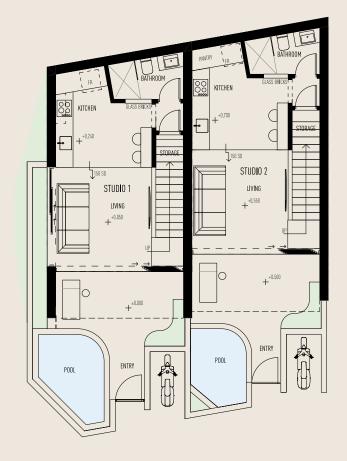

### Floorplans

GROUNDFLOOR LEVEL 1

### RESIDENCE 01

- 1 bedroom loft
- 1 bath
- 1 Swimming pool
- 1 Motorcycle parking

### RESIDENCE 02

- 1 bedroom loft
- 1 bath
- 1 Swimming pool 1 Motorcycle parking

1 BEDROOM RESIDENCE FLOOR PLAN