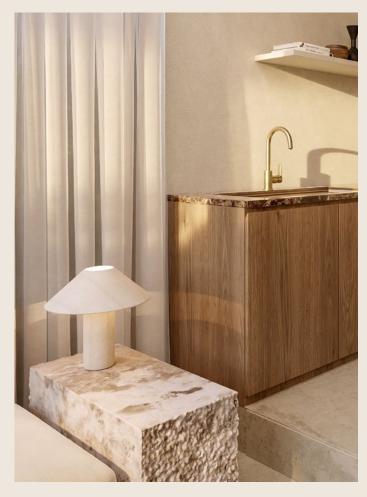

TIMELESS MEETS PRACTICAL

Discover a kitchen meticulously crafted to embody elegance, quality and practicality. The combination of Dark Emperador marble benchtops, brass tapware, black European appliances and solid timber cabinetery presents a sense of warmth and sophistication. No element or function has been overlooked.

CONTRASTING MARBLE

The combination of the House of Slim signature Crema marble with the rich browns of the Dark Emperado offers a uniquely soft and luxurious juxtaposition of finishes.