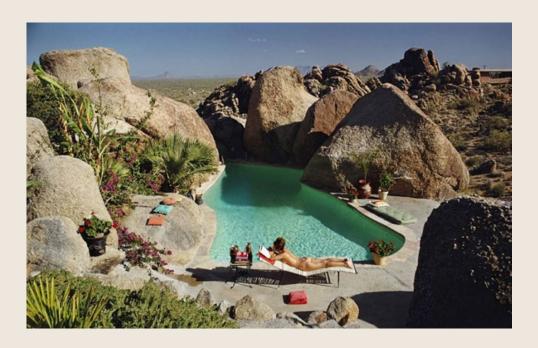

### SLIM AARONS

House of Slim furniture package is paired with a largescale fine art photographic framed work by none other than the celebrated film photographer Slim Aarons, 'Sunbathing in Arizona' 1967 - transporting you to a time of summers past.