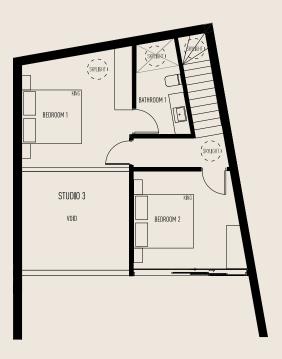

## Residence 3

2 BEDROOM LUXURY RESIDENCE

### Floorplans

RESIDENCE 03

2 bedroom luxury villa

2 bath

1 Swimming pool

2 Motorcycle parking

GROUNDFLOOR LEVEL 1

2 BEDROOM RESIDENCE FLOOR PLAN