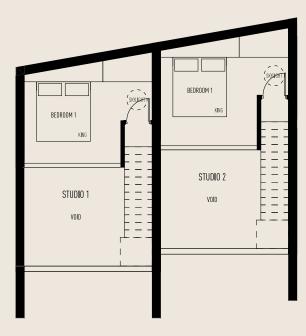

### Floorplans

GROUNDFLOOR LEVEL 1

### RESIDENCE 01

- 1 bedroom loft
- 1 bath
- 1 Swimming pool
- 1 Motorcycle parking

### RESIDENCE 02

- 1 bedroom loft
- 1 bath
- 1 Swimming pool 1 Motorcycle parking

1 BEDROOM RESIDENCE FLOOR PLAN