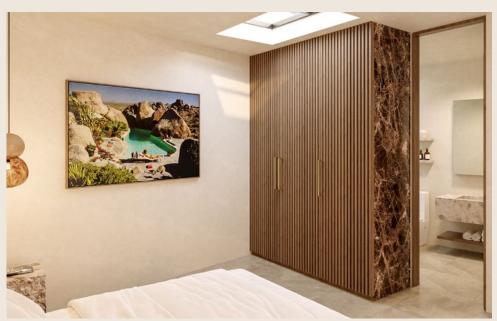

### SLIM AARONS

House of Slim furniture package is paired with a largescale fine art photographic framed work by none other than the celebrated film photographer Slim Aarons, 'Sunbathing in Arizona' 1967 - transporting you to a time of summers past.

### BATHROOM

The bathroom beckons with its awe-inspiring natural marble elements and premium quality fixtures and fittings, creating an ambiance of unparalleled opulence and refinement.

Expertly crafted from the finest natural marble, it provides a luxurious platform for your daily rituals.