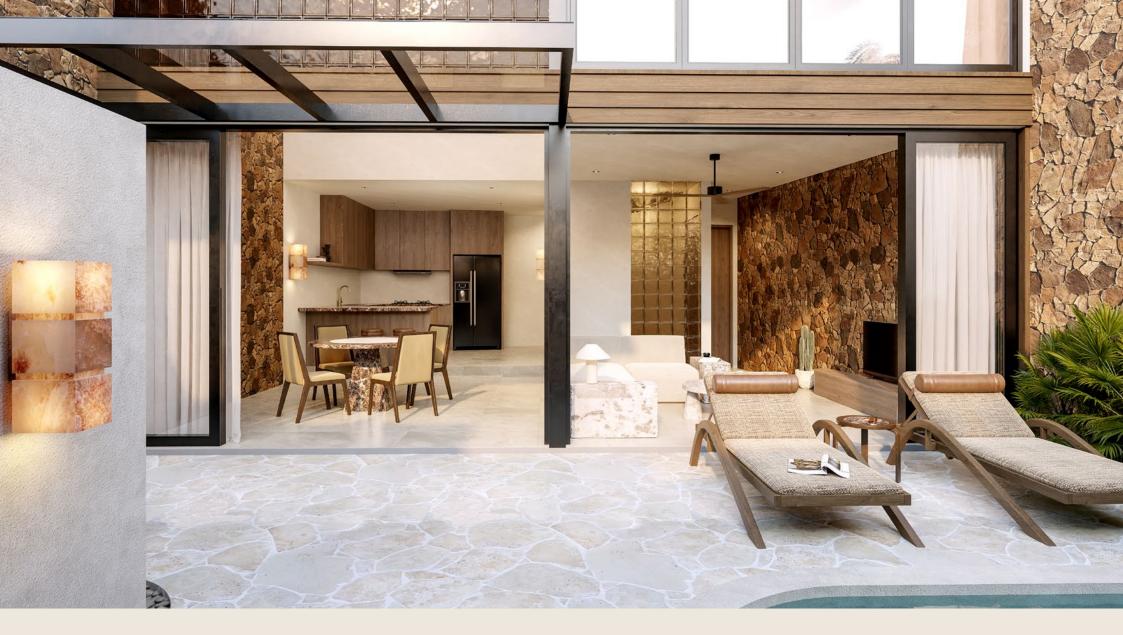

### INDOOR TO OUTDOOR

The interplay of the 2-story high void, the hand-placed stones, and the natural light flooding the space creates an ambiance that awakens your senses.

Boundaries between indoor and outdoor blur, and the beauty of nature unfolds before your eyes. Whether indulging in moments of solitude or entertaining guests, this space is a testament to the art of quiet luxury.