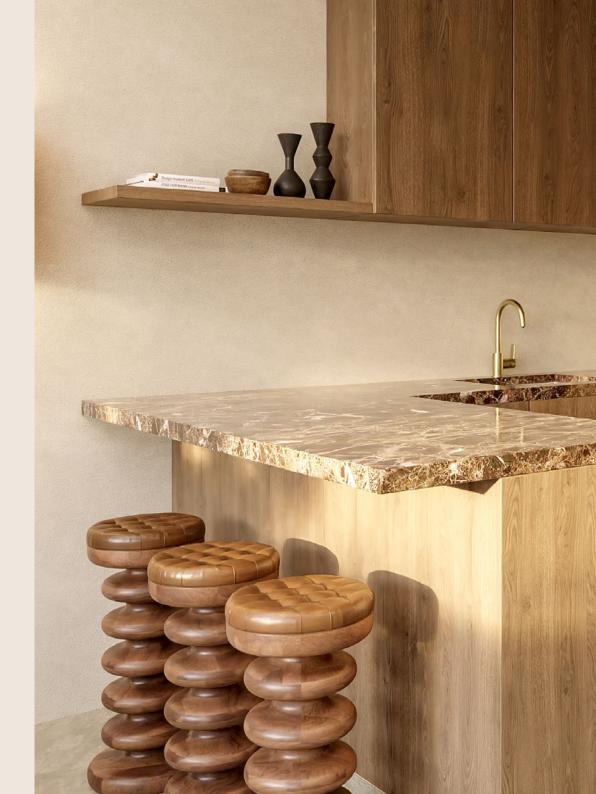

### **KITCHEN**

Lottie Stool - Teak and Brown Leather \$700 AUD x 2 Julien Hanging Lamp - Rustic Onyx and Glass \$1,900 AUD

### **KITCHEN**

Lottie Stool Tall - Teak and Brown Leather \$850 AUD x 3

Julien Hanging Lamp - Rustic Onyx and Glass \$1,900 AUD

Tama Sconce - Rustic Onyx \$1,900 AUD x 2