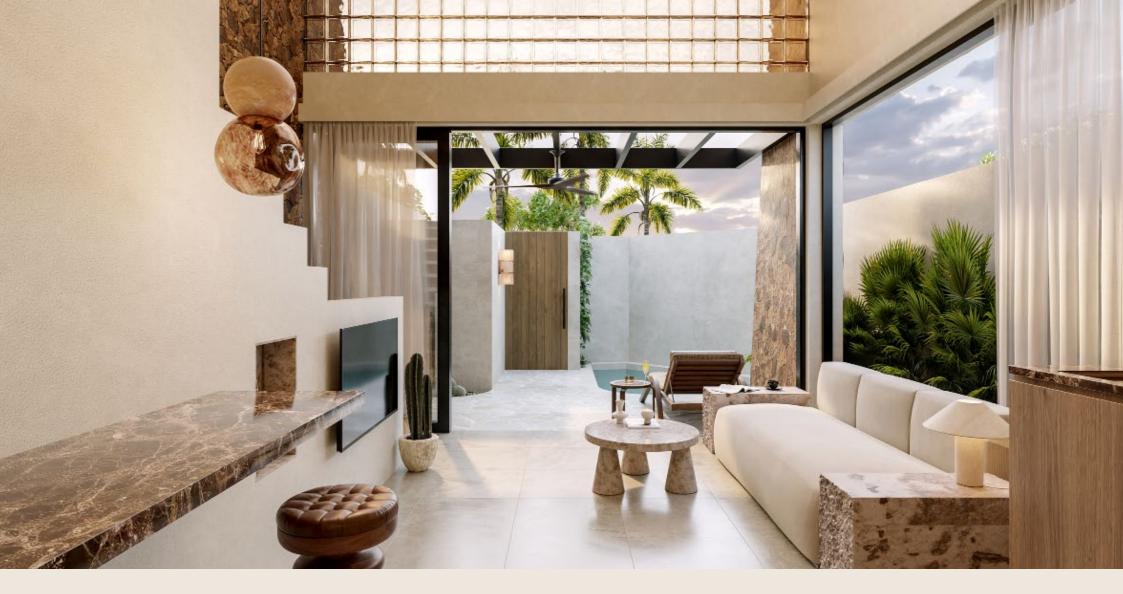

### ESCAPE TO TRANQUILITY

Watch as the soft rays of sunlight delicately filter through the glass bricks on the second level, painting the room in a warm, golden glow. Offering a seamless blend of versatility, this space can transform into an open-air loft by simply opening the windows to the captivating void.

For those seeking privacy, the room can be closed off, creating a serene sanctuary that cocoons you in tranquility.