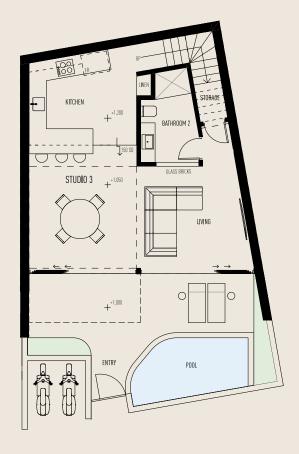

### Floorplans

RESIDENCE 03

2 bedroom luxury villa

2 bath

1 Swimming pool

2 Motorcycle parking

GROUNDFLOOR LEVEL 1

2 BEDROOM RESIDENCE FLOOR PLAN