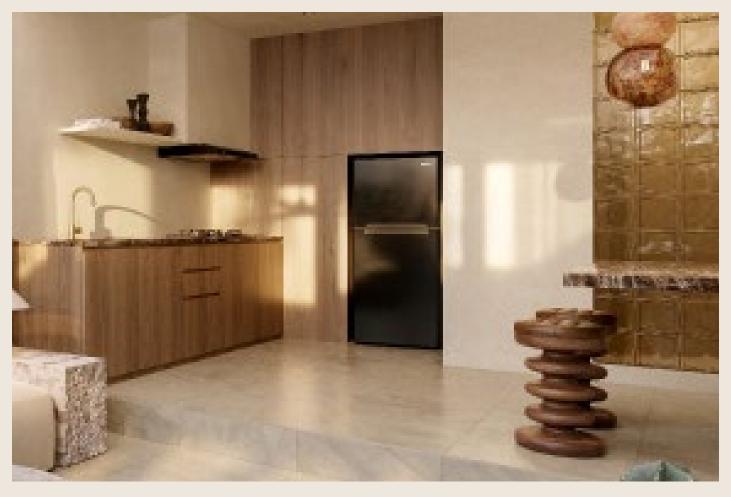

TIMELESS MEETS PRACTICAL

Discover a kitchen meticulously crafted to embody elegance, quality and practicality. The combination of Dark Emperador marble benchtops, brass tapware, black European appliances and solid timber cabinetery presents a sense of warmth and sophistication. No element or function has been overlooked.

### **KITCHEN**

Lottie Stool - Teak and Brown Leather \$700 AUD x 2 Julien Hanging Lamp - Rustic Onyx and Glass \$1,900 AUD