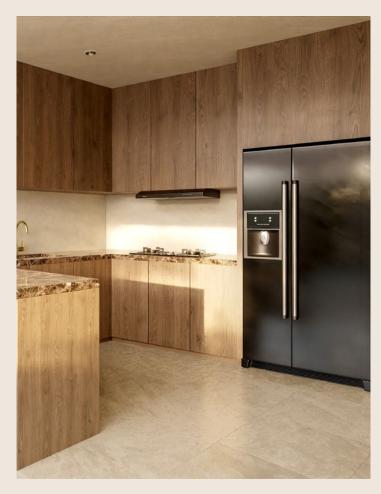

TIMELESS MEETS PRACTICAL

Discover a kitchen meticulously crafted to embody elegance, quality and practicality. The combination of Dark Emperador marble benchtops, brass tapware, black European appliances and solid timber cabinetery presents a sense of warmth and sophistication. No element or function has been overlooked.

CONTRASTING MARBLE

The combination of the House of Slim signature Crema marble with the rich browns of the Dark Emperado offers a uniquely soft and luxurious juxtaposition of finishes.