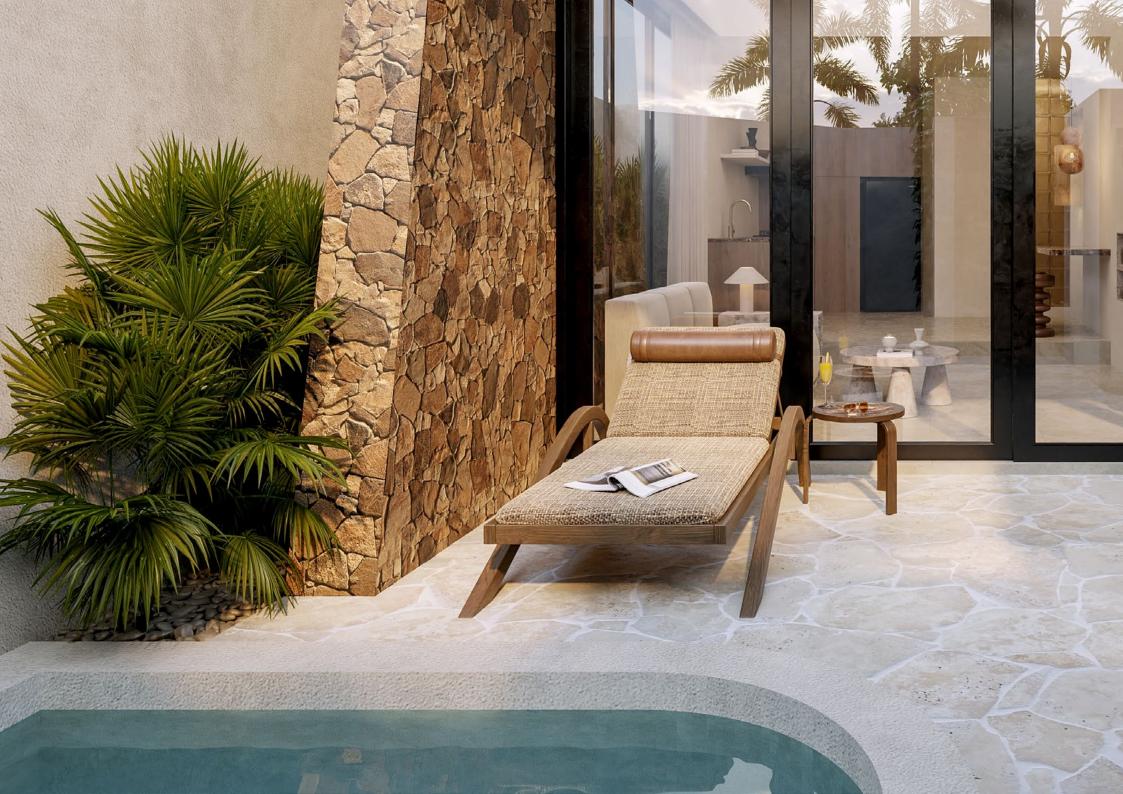

PRIVATE OASIS

Bask in the warm embrace of the sun, where relaxation and rejuvenation intertwine. Take a moment to immerse yourself in the refreshing waters or rinse off under the invigorating outdoor shower, embracing the freedom of an al fresco oasis.

### OUTDOOR

Tama Sconce - Rustic Onyx \$1,900 AUD x 2
Louis Sun Lounger - Teak and Weave \$3,200 AUD
Edee Side Table - Teak and Dark Emperado \$1,400.00 AUD

### OUTDOOR

Tama Sconce - Rustic Onyx \$1,900 AUD x 2 Louis Sun Lounger - Teak and Weave \$2,300 AUD x 2 Edee Side Table - Teak and Dark Emperado \$1,400 AUD