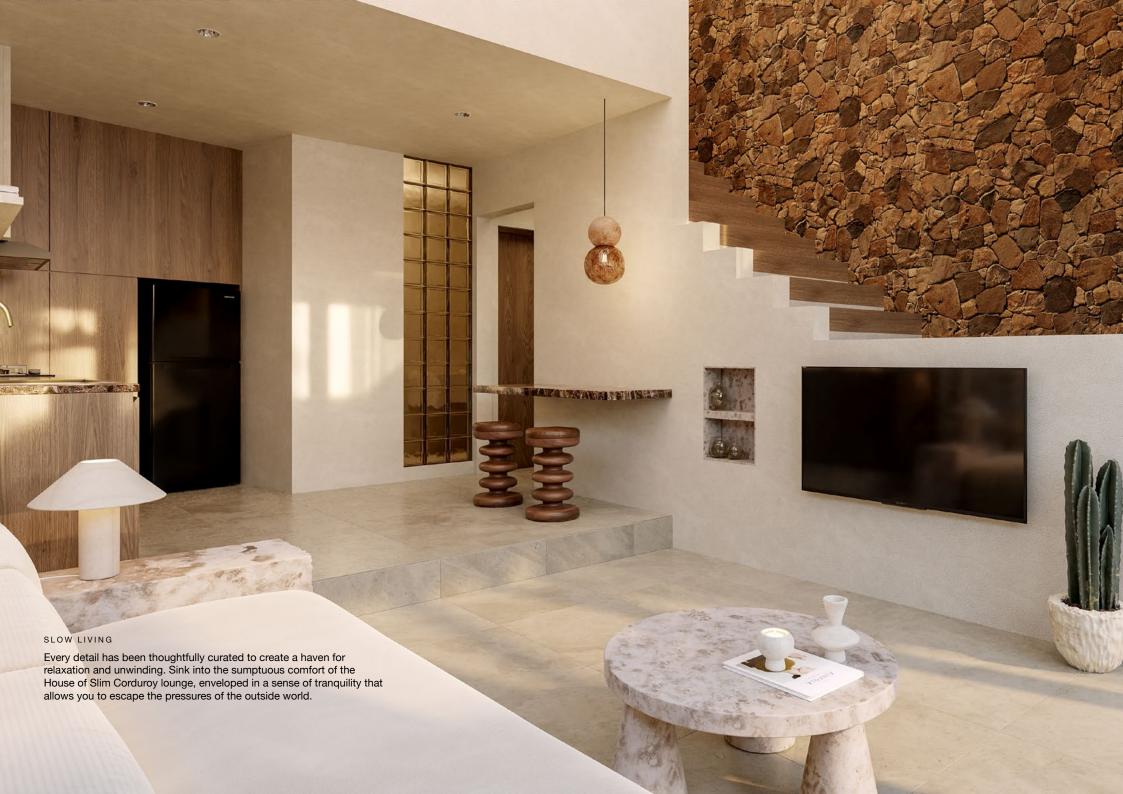

### SLOW LIVING

Every detail has been thoughtfully curated to create a haven for relaxation and unwinding. Sink into the sumptuous comfort of the House of Slim Corduroy lounge, enveloped in a sense of tranquility that allows you to escape the pressures of the outside world.

TIMELESS MEETS PRACTICAL

Discover a kitchen meticulously crafted to embody elegance, quality and practicality. The combination of Dark Emperador marble benchtops, brass tapware, black European appliances and solid timber cabinetery presents a sense of warmth and sophistication. No element or function has been overlooked.

### CONTRASTING MARBLE

Discover a kitchen meticulously crafted to embody elegance, quality and practicality. The combination of Dark Emperador marble benchtops, brass tapware, black European appliances and solid timber cabinetery presents a sense of warmth and sophistication. No element or function has been overlooked.