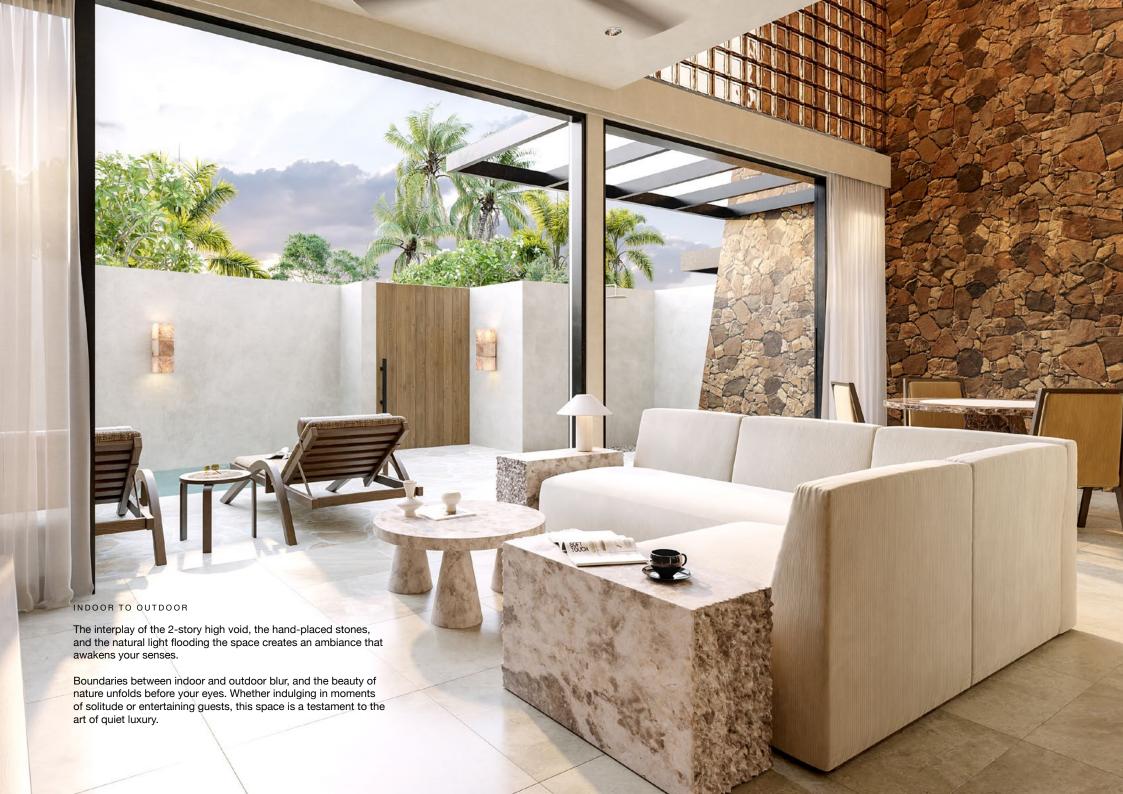

### INDOOR TO OUTDOOR

The interplay of the 2-story high void, the hand-placed stones, and the natural light flooding the space creates an ambiance that awakens your senses.

Boundaries between indoor and outdoor blur, and the beauty of nature unfolds before your eyes. Whether indulging in moments of solitude or entertaining guests, this space is a testament to the art of quiet luxury.