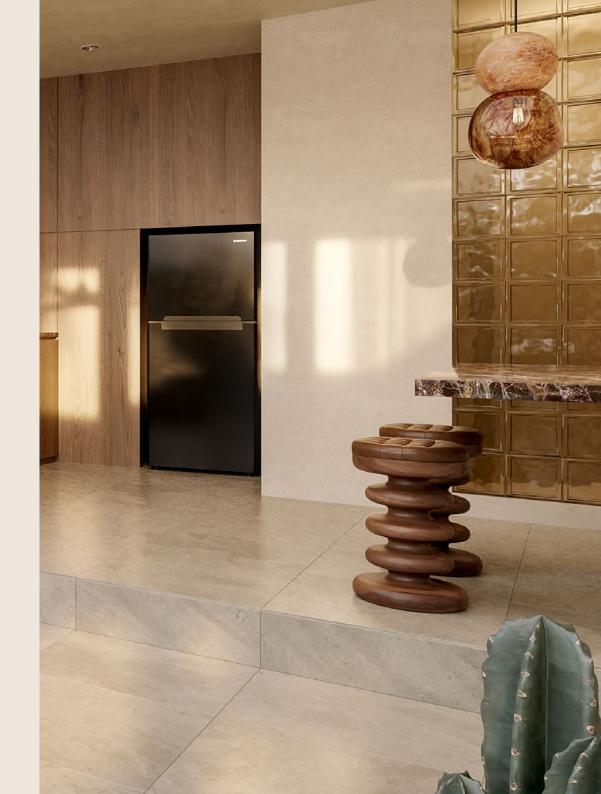

TIMELESS MEETS PRACTICAL

Discover a kitchen meticulously crafted to embody elegance, quality and practicality. The combination of Dark Emperador marble benchtops, brass tapware, black European appliances and solid timber cabinetery presents a sense of warmth and sophistication. No element or function has been overlooked.

CONTRASTING MARBLE

The combination of the House of Slim signature Crema marble with the rich browns of the Dark Emperado offers a uniquely soft and luxurious juxtaposition of finishes.

### **KITCHEN**

Lottie Stool - Teak and Brown Leather \$700 AUD x 2 Julien Hanging Lamp - Rustic Onyx and Glass \$1,900 AUD