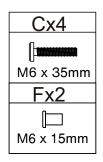

#### **Hardware & Accessory**

# **Assembly**

Attach the part 4 to the part 2 using bolt (C) and tighten. Continue to insert the cap (F) and bolt (C) into parts 4 and 2, using the hex key (H) to tighten as shown.

x2