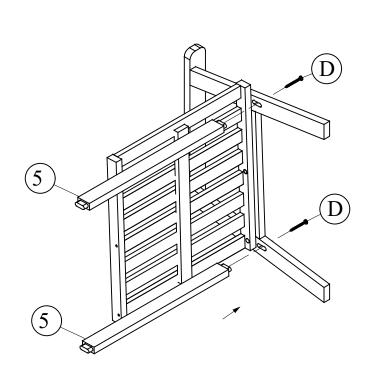

## Step 2

Attach the parts 5 to the part 2 using screw (D) and tighten as shown.

Attach the part 3 to the part 2 using bolt (A) and tighten. Continue to insert the cap (F) and bolt (B) into parts 3,2 and tighten as shown.