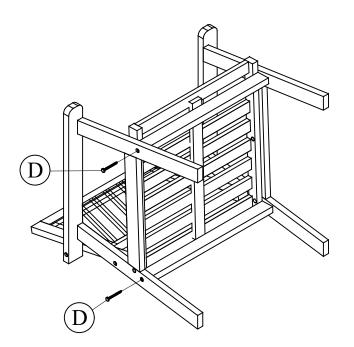

## Step 2

Attach the parts 5 to the part 2 using screw (D) and tighten as shown.

Attach the part 3 to the part 2 using bolt (A) and tighten. Continue to insert the cap (F) and bolt (B) into parts 3,2 and tighten as shown.

## Step 4

Same as step 1, attach the part 1 to the part 4,5 using bolt (C) and tighten. Continue to insert the cap (F) and bolt (C) into parts 4,5 and tighten as shown.

insert the screw (D) into parts 1 and tighten as shown.