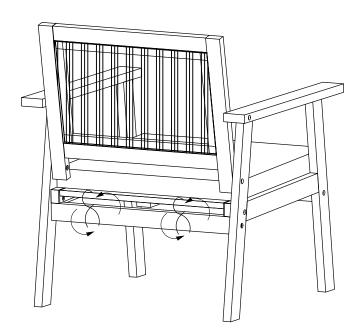

, using the hex key (H) to tighten as shown.





x2

## Step 2

Attach the parts 5 to the part 2 using screw (D) and tighten as shown.





Attach the part 3 to the part 2 using bolt (A) and tighten. Continue to insert the cap (F) and bolt (B) into parts 3,2 and tighten as shown.





**x2** 

## Step 4

Same as step 1, attach the part 1 to the part 4,5 using bolt (C) and tighten. Continue to insert the cap (F) and bolt (C) into parts 4,5 and tighten as shown.





insert the screw (D) into parts 1 and tighten as shown.



**x2** 

## Step 6

Insert the bolt (A) into parts 1,3 and tighten as shown.

Continue to insert the cap (F) and bolt (B) into parts 1,3 and tighten as shown.





Put the cushion part 11 on the seat frame.



x2

## Step 8

Tie the rope to an appropriately, as shown.



# VOILA! Now enjoy.





Warning

DO NOT stand or jump on the chair as this may damage the product and cause serious bodily injury.

## Something not right?

We are always here to help.

#### We make mistakes like every human does.

Though we always strive to provide the best possible products at competitive prices and the best service in the industry, it's not possible to completely eliminate mistakes. If you experience any dissatisfaction, feel free to contact us immediately. Our in-house customer care team will respond ASAP.



customerservice@luxenhome.com Get response within 24 hrs



909.548.6688 Mon-Fri 9am-5pm PST/PDT



www.luxenhome.com/help Submit a ticket on our website

## Things to do to expedite the process

- Have your order# ready
- Take photos/videos to help us better i