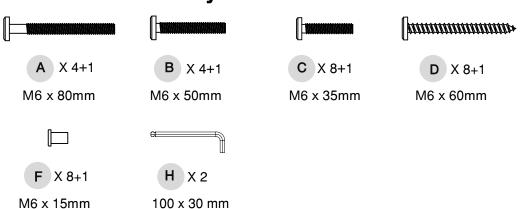

ERS

#### SAFE USAGE IS KEY

Your well-being is our top priority when you use our product. Please prioritize your safety by diligently following the assembly guidelines and inspecting the product carefully both when it arrives and before each use.

Please be aware that LuxenHome and Winsome House, Inc. cannot be held liable for any injuries or fatalities that occur due to not adhering to the provided instructions or misuse of the product.

#### DO NOT MODIFY

Our products undergo rigorous testing to ensure they meet established safety standards before being released for sale. Altering the product in any way can lead to serious safety concerns, for which LuxenHome cannot assume responsibility.

## What's in the box

#### **Parts**





11 X 2

Single cushion

#### **Hardware & Accessory**



# **Assembly**



Attach the part 4 to the part 2 using bolt (C) and tighten. Continue to insert the cap (F) and bolt (C) into parts 4 and 2, using the hex key (H) to tighten as shown.





x2

## Step 2

Attach the parts 5 to the part 2 using screw (D) and tighten as shown.





Attach the part 3 to the part 2 using bolt (A) and tighten. Continue to insert the cap (F) and bolt (B) into parts 3,2 and tighten as shown.





**x2** 

## Step 4

Same as step 1, attach the part 1 to the part 4,5 using bolt (C) and tighten. Continue to insert the cap (F) and bolt (C) into parts 4,5 and tighten as shown.





insert the screw (D) into parts 1 and tighten as shown.



**x2** 

## Step 6

Insert the bolt (A) into parts 1,3 and tighten as shown.

Continue to insert the cap (F) and bolt (B) into p