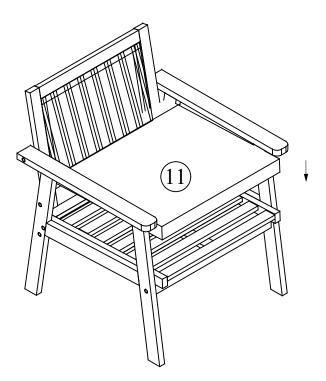

## Step 6

Insert the bolt (A) into parts 1,3 and tighten as shown.

Continue to insert the cap (F) and bolt (B) into parts 1,3 and tighten as shown.

Put the cushion part 11 on the seat frame.

x2