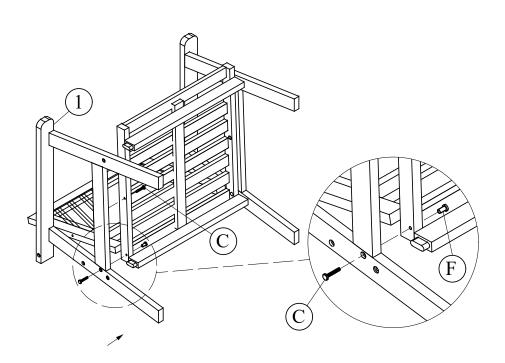

## Step 4

Same as step 1, attach the part 1 to the part 4,5 using bolt (C) and tighten. Continue to insert the cap (F) and bolt (C) into parts 4,5 and tighten as shown.

insert the screw (D) into parts 1 and tighten as shown.