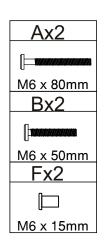

#### **Hardware & Accessory**

## Step 2

Attach the parts 5 to the part 2 using screw (D) and tighten as shown.

Attach the part 3 to the part 2 using bolt (A) and tighten. Continue to insert the cap (F) and bolt (B) into parts 3,2 and tighten as shown.

## Step 6

Insert the bolt (A) into parts 1,3 and tighten as shown.

Continue to insert the cap (F) and bolt (B) into parts 1,3 and tighten as shown.

Put the cushion part 11 on the seat frame.

x2