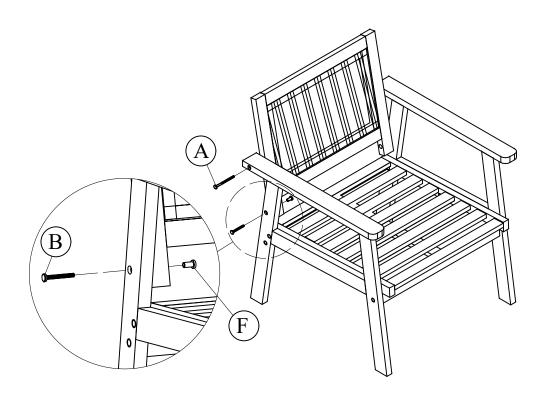

## Step 2

Attach the parts 5 to the part 2 using screw (D) and tighten as shown.

Attach the part 3 to the part 2 using bolt (A) and tighten. Continue to insert the cap (F) and bolt (B) into parts 3,2 and tighten as shown.

## Step 6

Insert the bolt (A) into parts 1,3 and tighten as shown.

Continue to insert the cap (F) and bolt (B) into parts 1,3 and tighten as shown.

Put the cushion part 11 on the seat frame.

x2