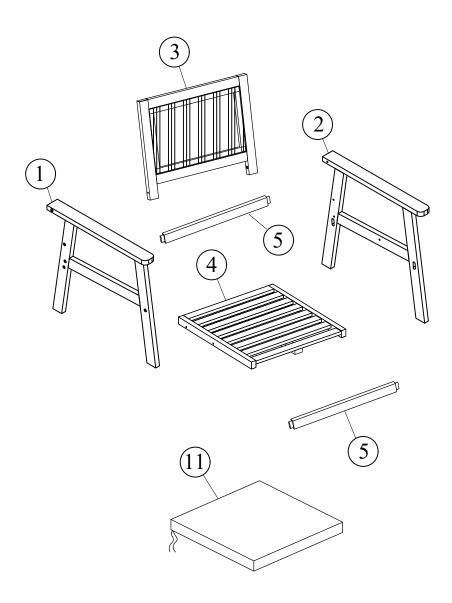

## What's in the box

#### **Parts**

11 X 2

Single cushion

#### **Hardware & Accessory**