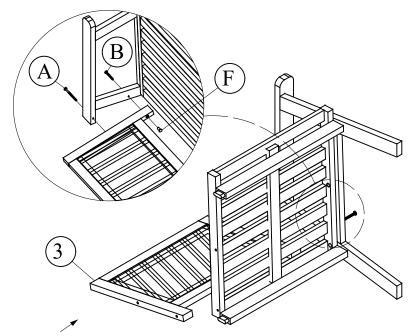

## Step 2

Attach the parts 5 to the part 2 using screw (D) and tighten as shown.

Attach the part 3 to the part 2 using bolt (A) and tighten. Continue to insert the cap (F) and bolt (B) into parts 3,2 and tighten as shown.