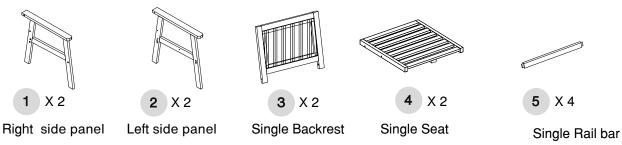

e product if any parts are missing or damaged.

#### REMINDERS

#### SAFE USAGE IS KEY

Your well-being is our top priority when you use our product. Please prioritize your safety by diligently following the assembly guidelines and inspecting the product carefully both when it arrives and before each use.

Please be aware that LuxenHome and Winsome House, Inc. cannot be held liable for any injuries or fatalities that occur due to not adhering to the provided instructions or misuse of the product.

#### DO NOT MODIFY

Our products undergo rigorous testing to ensure they meet established safety standards before being released for sale. Altering the product in any way can lead to serious safety concerns, for which LuxenHome cannot assume responsibility.

## What's in the box

#### **Parts**





11 X 2

Single cushion

#### **Hardware & Accessory**



# **Assembly**



Attach the part 4 to the part 2 using bolt (C) and tighten. Continue to insert the cap (F) and bolt (C) into parts 4 and 2, using the hex key (H) to tighten as shown.





x2

## Step 2

Attach the parts 5 to the part 2 using screw (D) and tighten as shown.





Attach the part 3 to the part 2 using bolt (A) and tighten. Continue to insert the cap (F) and bolt (B) into parts 3,2 and tighten as shown.





**x2** 

## Step 4

Same as step 1, attach the part 1 to the part 4,5 using bolt (C) and tighten. Continue to insert the cap (F) and bolt (C) into parts 4,5 and tighten as shown.





insert the screw (D) into parts 1 and tighten as shown.



**x2** 

## Step 6

Insert the bolt (A) into parts 1,3 and tighten as