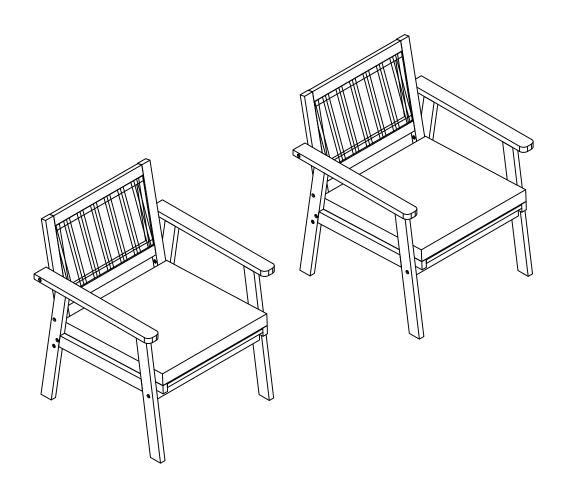

## **Outdoor Armchairs Set**

SKU WHOF2281-CH2

ASSEMBLY INSTRUCTIONS

\*The estimated assembly time may vary depending on the individual.