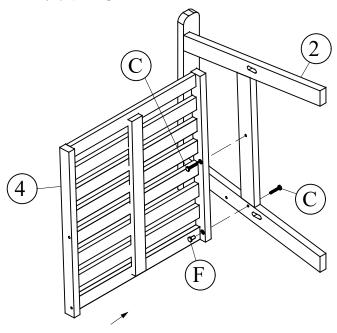

# **Assembly**

Attach the part 4 to the part 2 using bolt (C) and tighten. Continue to insert the cap (F) and bolt (C) into parts 4 and 2, using the hex key (H) to tighten as shown.

x2