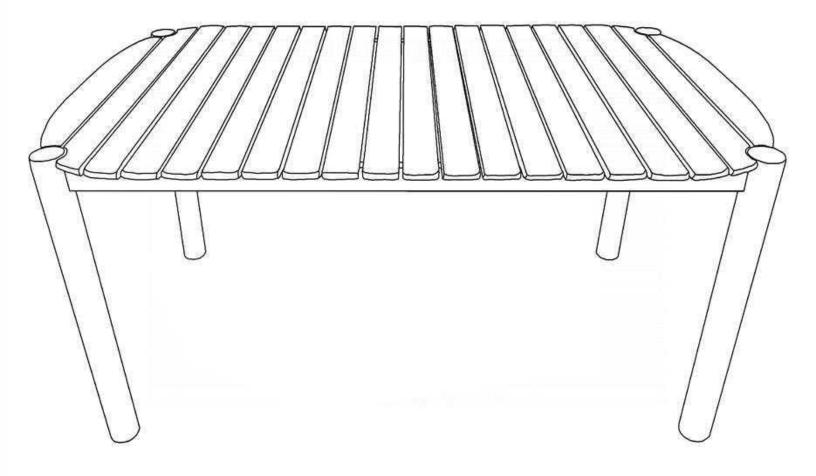

## **Wood Outdoor Dining Table**

SKU WHOF2274

### ASSEMBLY INSTRUCTIONS

 $\underbrace{\mathbf{30}}_{\mathbf{2}} \operatorname{min}_{\mathbf{2}} \operatorname{assembly}_{\mathbf{2}}$ 

\*The estimated assembly time may vary depending on the individual.