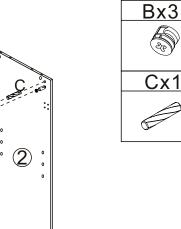

Step 4: Insert wooden dowel (C) into part 2, as shown.
Insert cam locks (B) into parts 5 and 6, as shown.
Fit part 2 to parts 5 and 6.
Turn cam locks clockwise to tighten.

NOTE: THIS STEP TO BE ACCOMPLISHEDBY TWO PERSONS