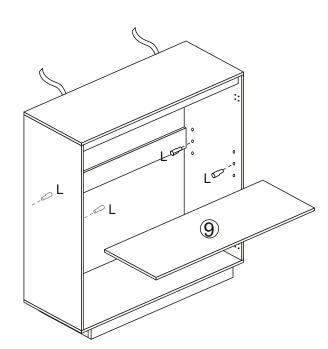

**Step 13:** Fix wall straps (N) to part 3 using washers (M) and screws (E), as shown.

Step 14: Fit shelf supports (L) into desired position in the assembled unit. Place shelf 9 on top of shelf supports, as shown.