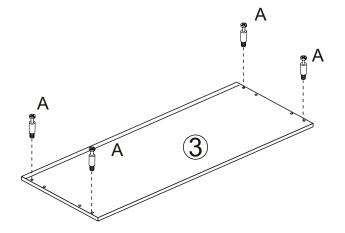

**Step 5:** Slide part 7 into grooves between parts 1, 6 and 2, as shown.

**Step 6:** Insert qucikfit screws (A) into part 3, as shown.