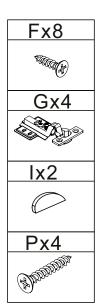

#### **CARTON CONTENTS:**

Hardware:

| Ax14       | Bx14                                                                                                                                                                                                                                                                                                                                                                                                                                                                                                                                                                                                                                                                                                | Cx24 | Dx6         | Ex2               | Fx24               | Gx4 | Hx12      |
|------------|-----------------------------------------------------------------------------------------------------------------------------------------------------------------------------------------------------------------------------------------------------------------------------------------------------------------------------------------------------------------------------------------------------------------------------------------------------------------------------------------------------------------------------------------------------------------------------------------------------------------------------------------------------------------------------------------------------|------|-------------|-------------------|--------------------|-----|-----------|
|            | A star                                                                                                                                                                                                                                                                                                                                                                                                                                                                                                                                                                                                                                                                                              |      | A Mandalana | CDD <sup>27</sup> | Caller Constraints |     | E WINDOW  |
| lx2        | Jx8                                                                                                                                                                                                                                                                                                                                                                                                                                                                                                                                                                                                                                                                                                 | Kx8  | Lx4         | Mx4               | Nx2                | Ox2 | Px4       |
| $\bigcirc$ | and the second se |      | $\square$   | 0                 | $\left[ \right]$   |     | A DOMANDA |