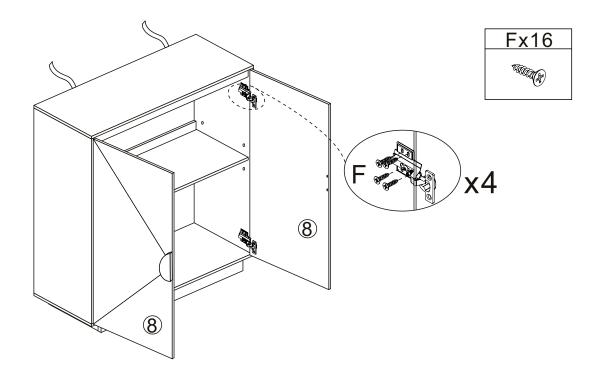

Step 1 – Fix hinges (G) to doors 8 using screws (F), as shown.
 Fix handles (I) to doors 8 using screws (P), as shown.

**Step 2** – Insert quickfit screws (A) into parts 1 and 2, as shown.

Pleasesave this manual for future reference.

**Step 15:** Fix doors 8 to assembled unit with hinges and screws (F), as shown.

**Step 16:** For extra stability, it is recommended that you fix your cabinet to the wall using hardwares (D, O and M), as shown.