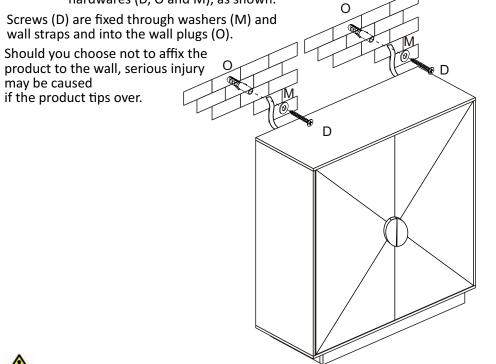

**Step 15:** Fix doors 8 to assembled unit with hinges and screws (F), as shown.

**Step 16:** For extra stability, it is recommended that you fix your cabinet to the wall using hardwares (D, O and M), as shown.