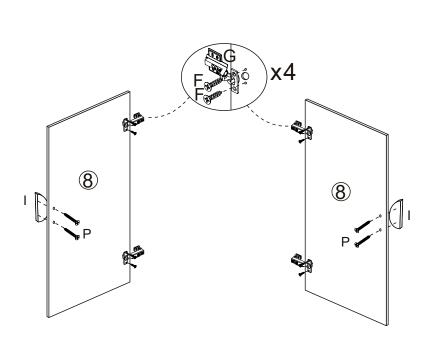

Step 1 – Fix hinges (G) to doors 8 using screws (F), as shown.
 Fix handles (I) to doors 8 using screws (P), as shown.

**Step 2** – Insert quickfit screws (A) into parts 1 and 2, as shown.

Pleasesave this manual for future reference.