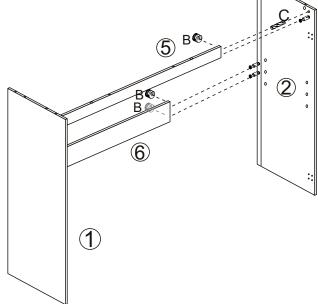

**Step 5:** Slide part 7 into grooves between parts 1, 6 and 2, as shown.

**Step 6:** Insert qucikfit screws (A) into part 3, as shown.