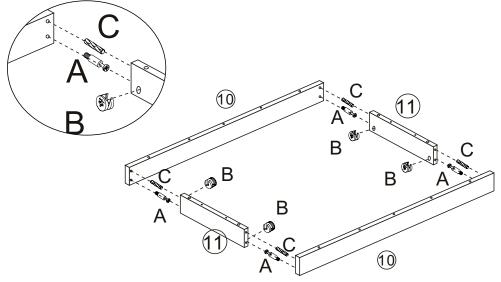

**Step 5:** Slide part 7 into grooves between parts 1, 6 and 2, as shown.

**Step 6:** Insert qucikfit screws (A) into part 3, as shown.