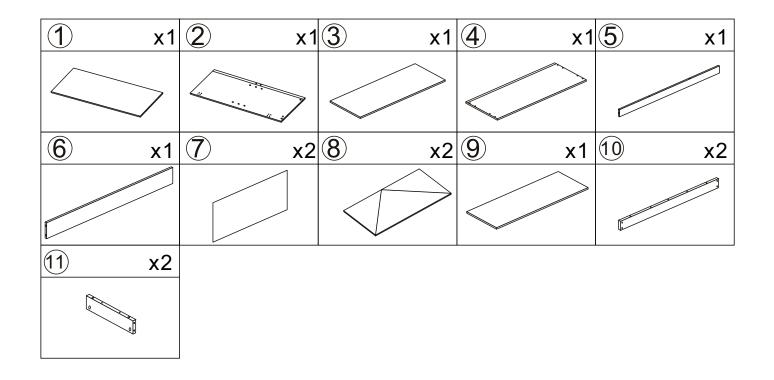

#### **CARTON CONTENTS:**

Hardware:

| Ax14       | Bx14                                                                                                                                                                                                                                                                                                                                                                                                                                                                                                                                                                                                                                                                                                | Cx24 | Dx6         | Ex2               | Fx24               | Gx4 | Hx12      |
|------------|-----------------------------------------------------------------------------------------------------------------------------------------------------------------------------------------------------------------------------------------------------------------------------------------------------------------------------------------------------------------------------------------------------------------------------------------------------------------------------------------------------------------------------------------------------------------------------------------------------------------------------------------------------------------------------------------------------|------|-------------|-------------------|--------------------|-----|-----------|
|            | A star                                                                                                                                                                                                                                                                                                                                                                                                                                                                                                                                                                                                                                                                                              |      | A Mandalana | CDD <sup>27</sup> | Caller Constraints |     | E WINDOW  |
| lx2        | Jx8                                                                                                                                                                                                                                                                                                                                                                                                                                                                                                                                                                                                                                                                                                 | Kx8  | Lx4         | Mx4               | Nx2                | Ox2 | Px4       |
| $\bigcirc$ | and the second se |      | $\square$   | 0                 | $\left[ \right]$   |     | A DOMANDA |

Panels:

Pleasesave this manual for future reference.

| Product Name: | Black Finish Wood and Natural Finish Bamboo 2-Door Storage Cabinet |
|---------------|--------------------------------------------------------------------|
| SKU #:        | WHIF1982                                                           |