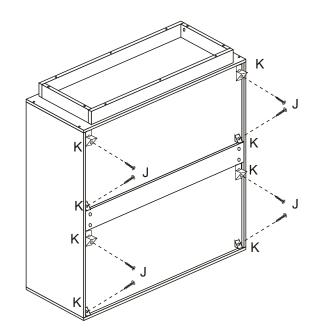

#### Step 11:

Insert wooden dowels (C) into part 4, as shown. Fix parts 10 and 11 to part 4 using screws (H), as shown.

Step 12: Secure backing panels 7 by fixing wedges (K) using screws (J), as shown

Pleasesave this manual for future reference.