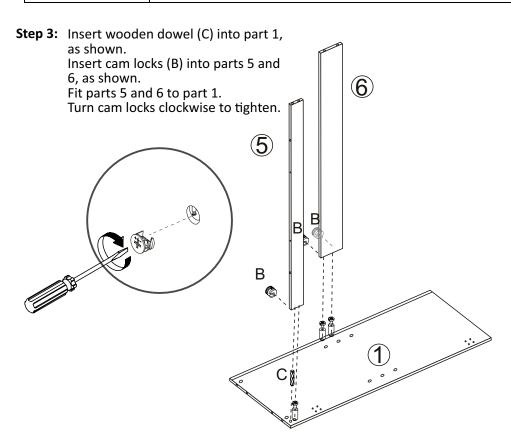

Step 4: Insert wooden dowel (C) into part 2, as shown.
Insert cam locks (B) into parts 5 and 6, as shown.
Fit part 2 to parts 5 and 6.
Turn cam locks clockwise to tighten.

NOTE: THIS STEP TO BE ACCOMPLISHEDBY TWO PERSONS