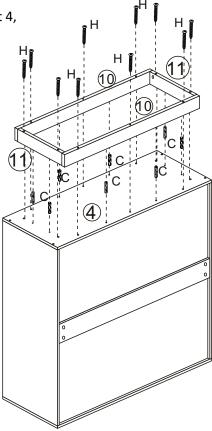

#### Step 11:

Insert wooden dowels (C) into part 4, as shown. Fix parts 10 and 11 to part 4 using screws (H), as shown.

Step 12: Secure backing panels 7 by fixing wedges (K) using screws (J), as shown

Pleasesave this manual for future reference.