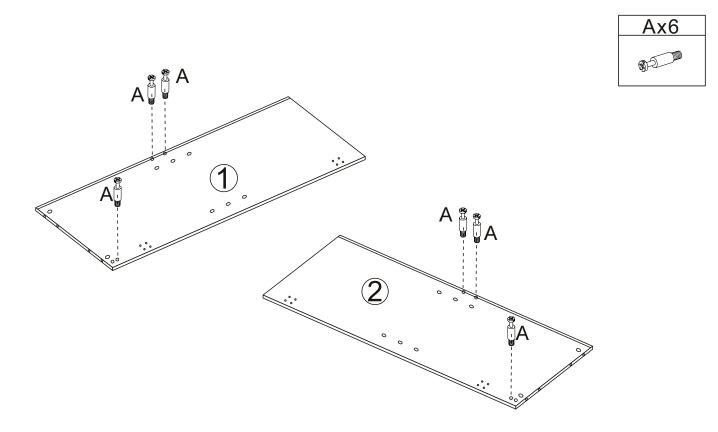

Step 1 – Fix hinges (G) to doors 8 using screws (F), as shown.
 Fix handles (I) to doors 8 using screws (P), as shown.

**Step 2** – Insert quickfit screws (A) into parts 1 and 2, as shown.

Pleasesave this manual for future reference.