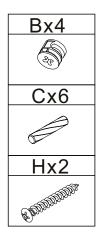

#### **CARTON CONTENTS:**

Hardware:

| Ax14       | Bx14                                                                                                                                                                                                                                                                                                                                                                                                                                                                                                                                                                                                                                                                                                | Cx24 | Dx6         | Ex2               | Fx24               | Gx4 | Hx12      |
|------------|-----------------------------------------------------------------------------------------------------------------------------------------------------------------------------------------------------------------------------------------------------------------------------------------------------------------------------------------------------------------------------------------------------------------------------------------------------------------------------------------------------------------------------------------------------------------------------------------------------------------------------------------------------------------------------------------------------|------|-------------|-------------------|--------------------|-----|-----------|
|            | A star                                                                                                                                                                                                                                                                                                                                                                                                                                                                                                                                                                                                                                                                                              |      | A Mandalana | CDD <sup>27</sup> | Caller Constraints |     | E WINDOW  |
| lx2        | Jx8                                                                                                                                                                                                                                                                                                                                                                                                                                                                                                                                                                                                                                                                                                 | Kx8  | Lx4         | Mx4               | Nx2                | Ox2 | Px4       |
| $\bigcirc$ | and the second se |      | $\square$   | 0                 | $\left[ \right]$   |     | A DOMANDA |