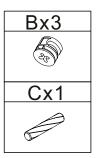

Step 4: Insert wooden dowel (C) into part 2, as shown.
Insert cam locks (B) into parts 5 and 6, as shown.
Fit part 2 to parts 5 and 6.
Turn cam locks clockwise to tighten.

NOTE: THIS STEP TO BE ACCOMPLISHEDBY TWO PERSONS