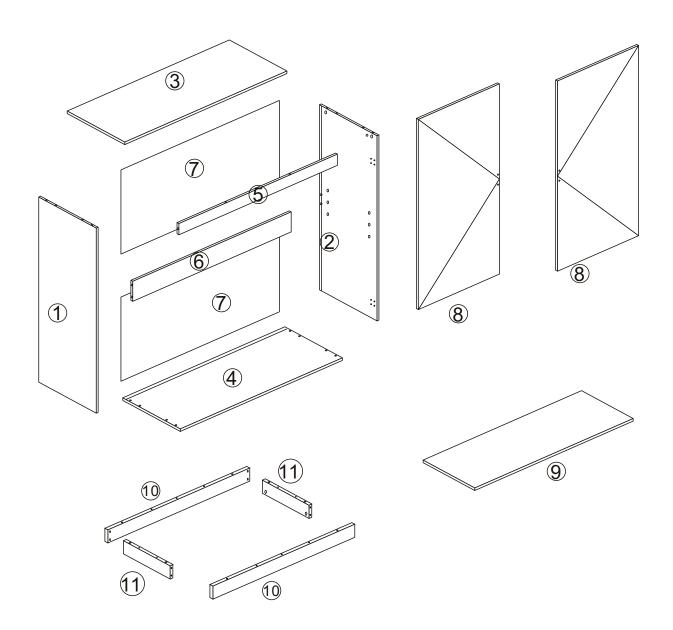

Panels:

Pleasesave this manual for future reference.

| Product Name: | Black Finish Wood and Natural Finish Bamboo 2-Door Storage Cabinet |
|---------------|--------------------------------------------------------------------|
| SKU #:        | WHIF1982                                                           |