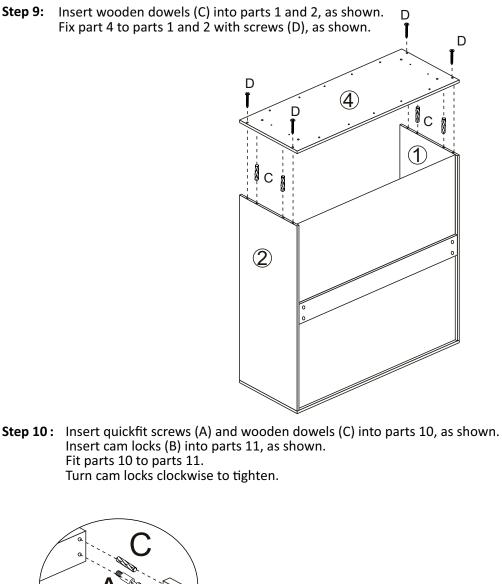

#### Step 11:

Insert wooden dowels (C) into part 4, as shown. Fix parts 10 and 11 to part 4 using screws (H), as shown.

Step 12: Secure backing panels 7 by fixing wedges (K) using screws (J), as shown

Pleasesave this manual for future reference.