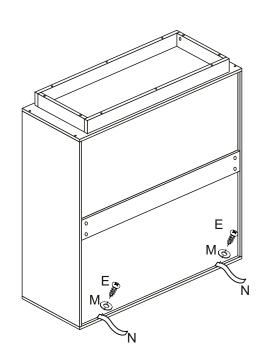

**Step 13:** Fix wall straps (N) to part 3 using washers (M) and screws (E), as shown.

Step 14: Fit shelf supports (L) into desired position in the assembled unit. Place shelf 9 on top of shelf supports, as shown.