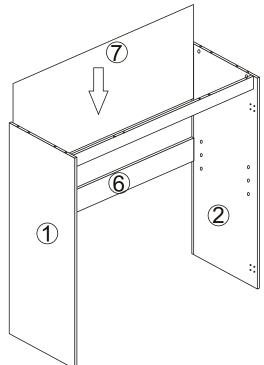

**Step 5:** Slide part 7 into grooves between parts 1, 6 and 2, as shown.

**Step 6:** Insert qucikfit screws (A) into part 3, as shown.