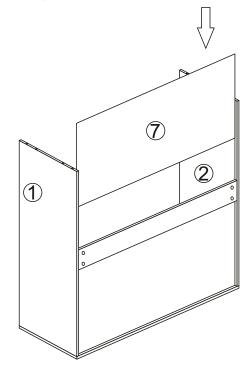

**Step 5:** Slide part 7 into grooves between parts 1, 6 and 2, as shown.

**Step 6:** Insert qucikfit screws (A) into part 3, as shown.