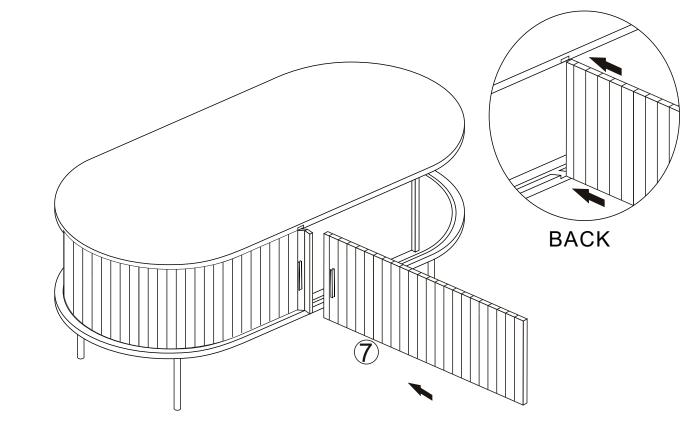

Step 7: Fix handles (G) to doors 7 using washers (L) and screws (F), as shown.

**Step 8:** Insert doors 7 into grooves between top and botom from back, as shown.

Warning: DO NOT sit or stand on the Coffee table as this may damage the product and cause serious bodily injury.