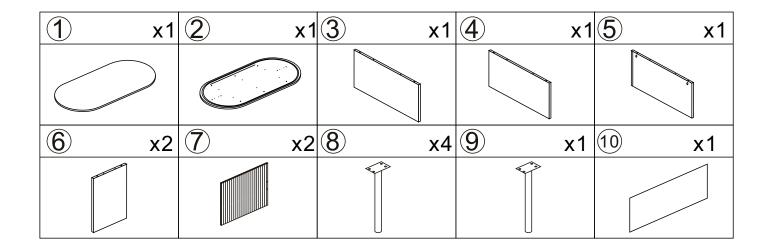

#### **CARTON CONTENTS:**

Hardware:

| Ax10  | Bx10   | Cx20 | Dx10        | Ex20 | Fx4                                                                                                                                                                                                                                                                                                                                                                                                                                                                                                                                                                                                                                                                                       | Gx2 | Hx4 |
|-------|--------|------|-------------|------|-------------------------------------------------------------------------------------------------------------------------------------------------------------------------------------------------------------------------------------------------------------------------------------------------------------------------------------------------------------------------------------------------------------------------------------------------------------------------------------------------------------------------------------------------------------------------------------------------------------------------------------------------------------------------------------------|-----|-----|
|       | A star |      | A Managaman |      | (C) THE CONTRACT OF CONTRACT. |     | To  |
| Ix4   | Jx1    | Kx1  | Lx4         |      |                                                                                                                                                                                                                                                                                                                                                                                                                                                                                                                                                                                                                                                                                           |     |     |
| Dente |        |      | ٥           |      |                                                                                                                                                                                                                                                                                                                                                                                                                                                                                                                                                                                                                                                                                           |     |     |

Panels:

Please save this manual for future reference.

| Product Name: | Natural Finish Wood Oval Coffee Table with Enclosed Storage |  |
|---------------|-------------------------------------------------------------|--|
| SKU #:        | WHIF1979                                                    |  |