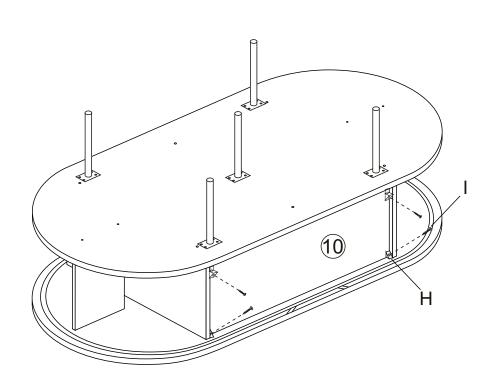

**Step 5:** Fix legs 8 and 9 to part 2 using screws (E) and allen key (J), as shown. Screw foot nail (K) to leg 9 by turning clockwise, as shown.

**Step 6:** Secure backing panel 10 by fixing wedges (H) using screws (I), as shown.