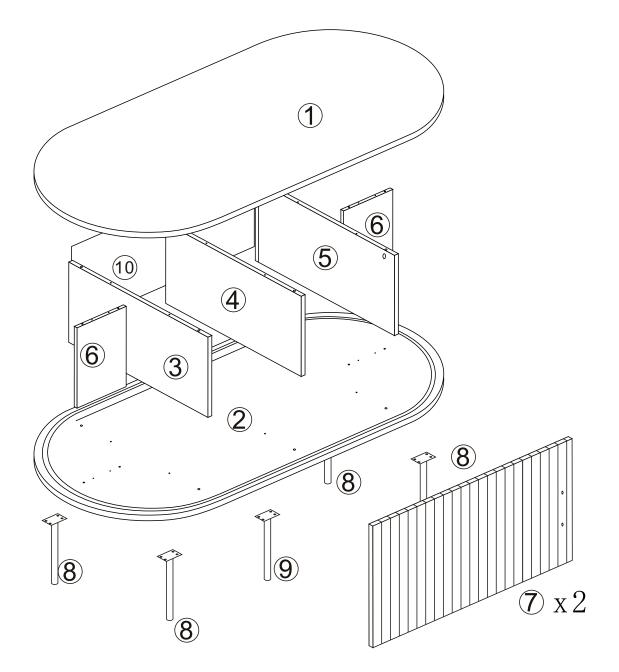

**Step 1** – Insert quickfit screws (A) into part 1, as shown.

**Step 3:** Insert part 10 into grooves between parts 3, 1 and 5, as shown.

**Step 4:** Insert wooden dowels (C) into parts 3, 4, 5 and 6, as shown. Fix part 2 to parts 3, 4, 5 and 6 with screws (D), as shown.