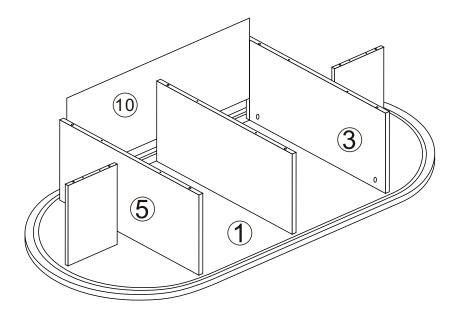

**Step 3:** Insert part 10 into grooves between parts 3, 1 and 5, as shown.

**Step 4:** Insert wooden dowels (C) into parts 3, 4, 5 and 6, as shown. Fix part 2 to parts 3, 4, 5 and 6 with screws (D), as shown.