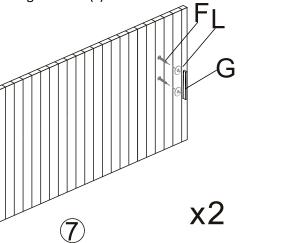

Step 7: Fix handles (G) to doors 7 using washers (L) and screws (F), as shown.

**Step 8:** Insert doors 7 into grooves between top and botom from back, as shown.

Warning: DO NOT sit or stand on the Coffee table as this may damage the product and cause serious bodily injury.