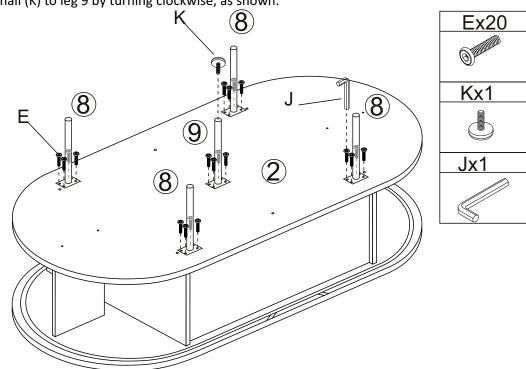

**Step 5:** Fix legs 8 and 9 to part 2 using screws (E) and allen key (J), as shown. Screw foot nail (K) to leg 9 by turning clockwise, as shown.

**Step 6:** Secure backing panel 10 by fixing wedges (H) using screws (I), as shown.