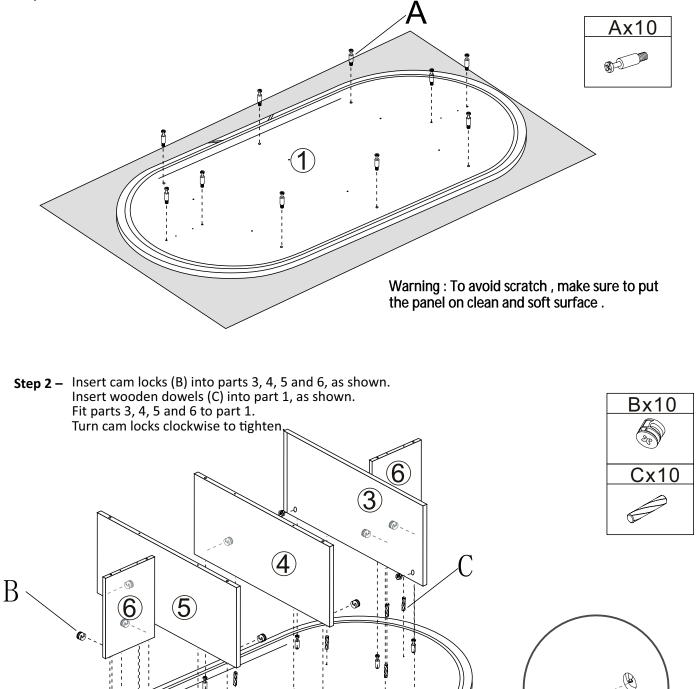

**Step 1** – Insert quickfit screws (A) into part 1, as shown.

**Step 3:** Insert part 10 into grooves between parts 3, 1 and 5, as shown.

**Step 4:** Insert wooden dowels (C) into parts 3, 4, 5 and 6, as shown. Fix part 2 to parts 3, 4, 5 and 6 with screws (D), as shown.