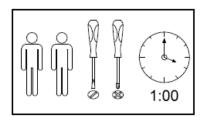

Tools required for assembly: Philips screwdriver and flathead screwdriver (if using power tools, use with care).