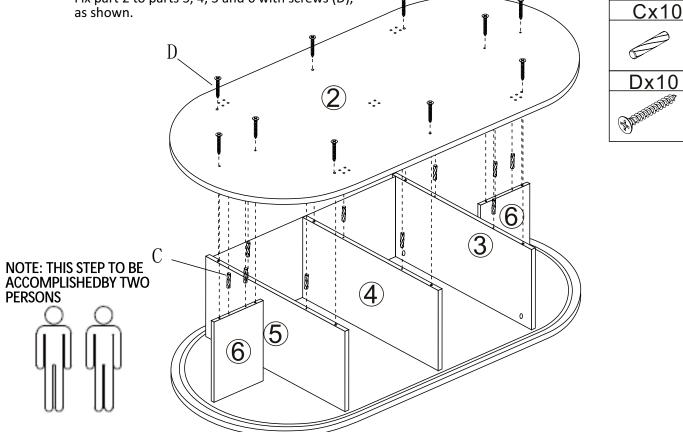

**Step 3:** Insert part 10 into grooves between parts 3, 1 and 5, as shown.

**Step 4:** Insert wooden dowels (C) into parts 3, 4, 5 and 6, as shown. Fix part 2 to parts 3, 4, 5 and 6 with screws (D), as shown.