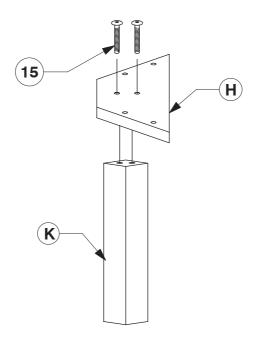

**Step 2:** Fit the Post (K) to the Support Panel (H).

**Step 3:** Fit the Center Rail Bracket (2) to the Footboard Panel (E). Assemble the Footboard Panel (E) to the Leg Footboard Post (K).

| Product Name: | Modern Farmhouse V-Open Panel Wood Headboard and Frame Set, Queen/Full |
|---------------|------------------------------------------------------------------------|
| SKU #:        | WHIF1885                                                               |