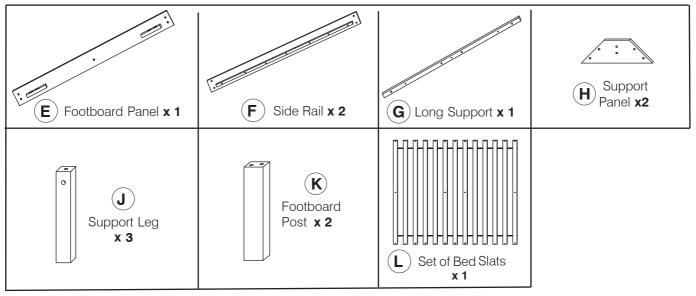

|

Thank you for purchasing this Luxen Home product. This product has been manufactured with the highest standards of satety and quality.

### PLEASE READ ALL INSTRUCTION CAREFULLY BEFORE ASSEMBLY:

Unpack all parts from the packaging inside the carton to ensure there are no missing or damaged parts. Place all wooden furniture part on a clean and fat soft surface to prevent scratches. Please all woden furniture parts on a clean, flat, soft surface to the prevent scratches. Refer to the step provided below for assembly.

Do not attempt to assemble or use the product if any parts are missing or damaged.



### CARTON CONTENTS:

#### Hardware:



## LuxenHömel

### **Instruction Manual**

Please save the manual for future reference.



Parts in Box B:



Assembly:

**Step 1:** Assembled the Support Leg (J) to the Long Support (G).





## Instruction Manual

Please save the manual for future reference.

| Product Name: | Modern Farmhouse V-Open Panel Wood Headboard and Frame Set, Queen/Full |
|---------------|------------------------------------------------------------------------|
| SKU #:        | WHIF1885                                                               |

**Step 2:** Fit the Post (K) to the Support Panel (H).



**Step 3:** Fit the Center Rail Bracket (2) to the Footboard Panel (E). Assemble the Footboard Panel (E) to the Leg Footboard Post (K).





| Product Name: | Modern Farmhouse V-Open Panel Wood Headboard and Frame Set, Queen/Full |
|---------------|-----------------------------------------------------------------