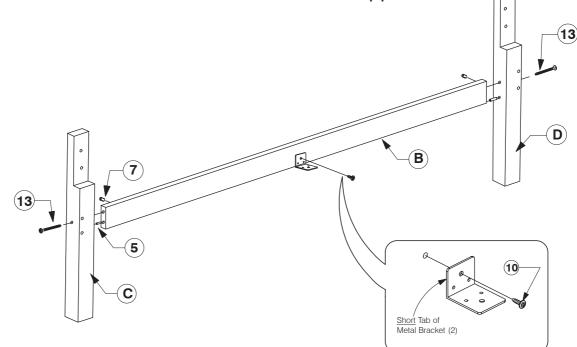

## **Step 4:** Fit the Center Rail Bracket (2) to the Headboard Support (B). Assemble Post (C & D) to the Headboard Support (B).

**Step 5:** Fit the Headboard Panel (A) to the Headboard Post (C & D).