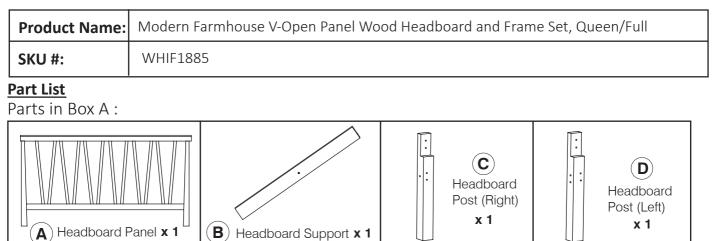

|

Thank you for purchasing this Luxen Home product. This product has been manufactured with the highest standards of satety and quality.

### PLEASE READ ALL INSTRUCTION CAREFULLY BEFORE ASSEMBLY:

Unpack all parts from the packaging inside the carton to ensure there are no missing or damaged parts. Place all wooden furniture part on a clean and fat soft surface to prevent scratches. Please all woden furniture parts on a clean, flat, soft surface to the prevent scratches. Refer to the step provided below for assembly.

Do not attempt to assemble or use the product if any parts are missing or damaged.



### CARTON CONTENTS:

#### Hardware:



## LuxenHömel

### **Instruction Manual**

Please save the manual for future reference.



Parts in Box B:



Assembly:

**Step 1:** Assembled the Support Leg (J) to the Long Support (G).





## Instruction Manual

Please save the manual for future reference.

| Product Name: | Modern Farmhouse V-Open Panel Wood Headboard and Frame Set, Queen/Full |
|---------------|------------------------------------------------------------------------|
| SKU #:        | WHIF1885                                                               |

**Step 2:** Fit the Post (K) to the Support Panel (H).



**Step 3:** Fit the Center Rail Bracket (2) to the Footboard Panel (E). Assemble the Footboard Panel (E) to the Leg Footboard Post (K).





| Product Name: | Modern Farmhouse V-Open Panel Wood Headboard and Frame Set, Queen/Full |
|---------------|----------------------------------------------