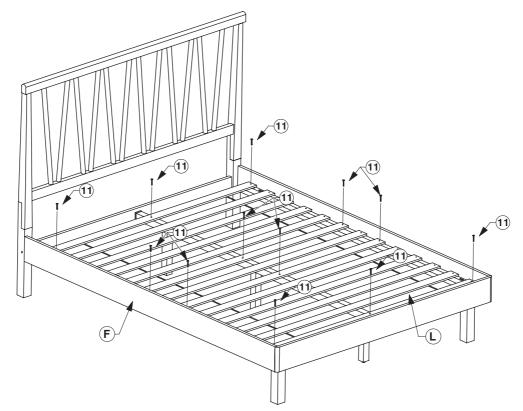

### Step 8: Screw the Bed Slats (L) to the Side Rail (F).

**Step 9:** Bolt the Bed Slats (L) to the Side Rail (F).