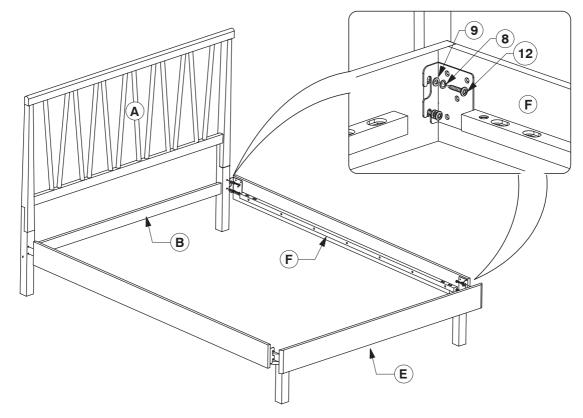

**Step 6:** Headboard Post (C & D) and Footboard Panel (E).

**Step 7:** Bolt the Long Support (G) to the Center Rail Brackets (2) on the Headboard Support (B) & Footboard Panel (E).