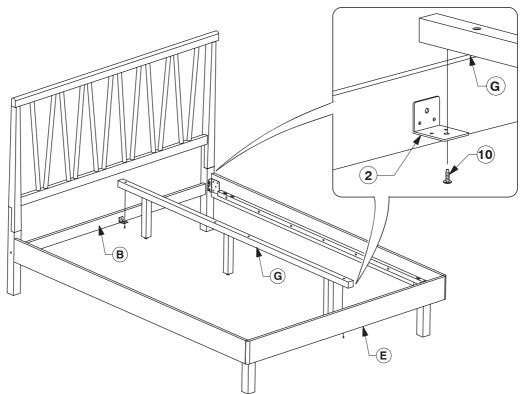

**Step 2:** Fit the Post (K) to the Support Panel (H).

**Step 3:** Fit the Center Rail Bracket (2) to the Footboard Panel (E). Assemble the Footboard Panel (E) to the Leg Footboard Post (K).

| Product Name: | Modern Farmhouse V-Open Panel Wood Headboard and Frame Set, Queen/Full |
|---------------|------------------------------------------------------------------------|
| SKU #:        | WHIF1885                                                               |