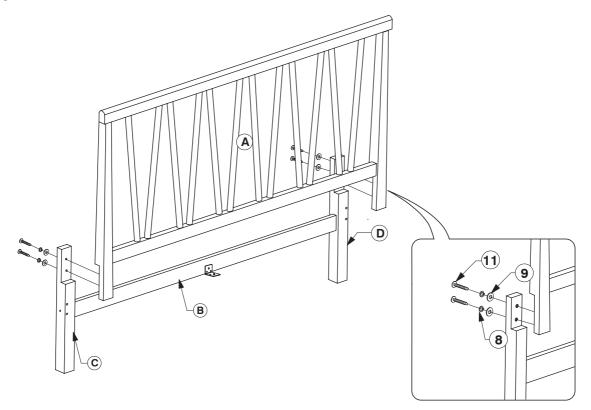

## **Step 4:** Fit the Center Rail Bracket (2) to the Headboard Support (B). Assemble Post (C & D) to the Headboard Support (B).

**Step 5:** Fit the Headboard Panel (A) to the Headboard Post (C & D).