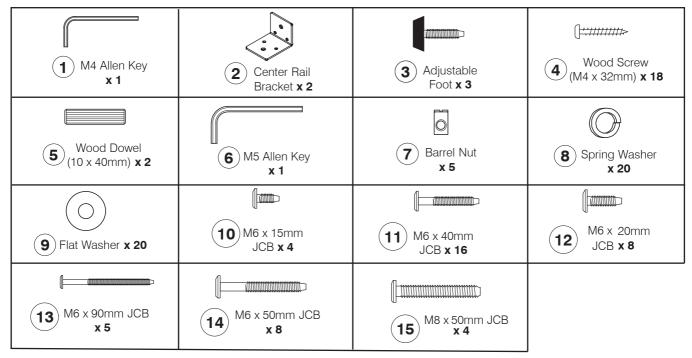

-----------------------------------------------------------|
| SKU #:        | WHIF1885                                                               |

Thank you for purchasing this Luxen Home product. This product has been manufactured with the highest standards of satety and quality.

### PLEASE READ ALL INSTRUCTION CAREFULLY BEFORE ASSEMBLY:

Unpack all parts from the packaging inside the carton to ensure there are no missing or damaged parts. Place all wooden furniture part on a clean and fat soft surface to prevent scratches. Please all woden furniture parts on a clean, flat, soft surface to the prevent scratches. Refer to the step provided below for assembly.

Do not attempt to assemble or use the product if any parts are missing or damaged.



### CARTON CONTENTS:

#### Hardware:



## LuxenHömel

### **Instruction Manual**

Please save the manual for future reference.



Parts in Box B:



Assembly:

**Step 1:** Assembled the Support Leg (J) to the Long Support (G).





## Instruction Manual

Please save the manual for future reference.

| Product Name: | Modern Farmhouse V-Open Panel Wood Headboard and Frame Set, Queen/Full |
|---------------|------------------------------------------------------------------------|
| SKU #:        | WHIF1885                                                               |

**Step 2:** Fit the Post (K) to the Support Panel (H).



**Step 3:** Fit the Center Rail Bracket (2) to the Footboard Panel (E). Assemble the Footboard Panel (E) to the Leg Footboard Post (K).





| Product Name: | Modern Farmhouse V-Open Panel Wood Headboard