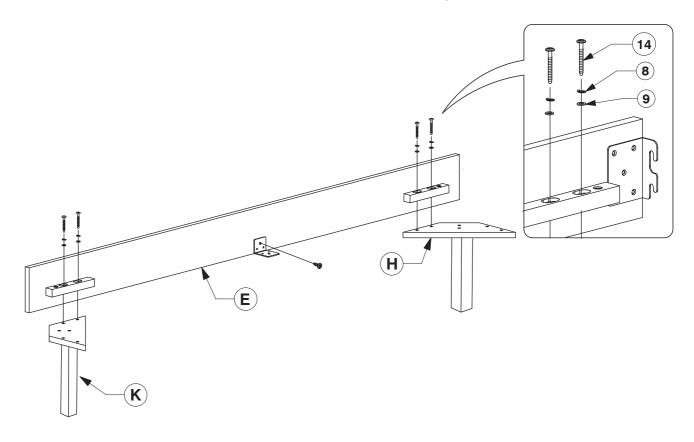

**Step 2:** Fit the Post (K) to the Support Panel (H).

**Step 3:** Fit the Center Rail Bracket (2) to the Footboard Panel (E). Assemble the Footboard Panel (E) to the Leg Footboard Post (K).

| Product Name: | Modern Farmhouse V-Open Panel Wood Headboard and Frame Set, Queen/Full |
|---------------|------------------------------------------------------------------------|
| SKU #:        | WHIF1885                                                               |