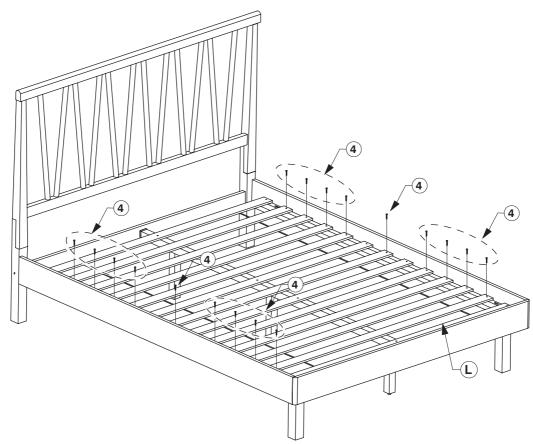

### Step 8: Screw the Bed Slats (L) to the Side Rail (F).

**Step 9:** Bolt the Bed Slats (L) to the Side Rail (F).