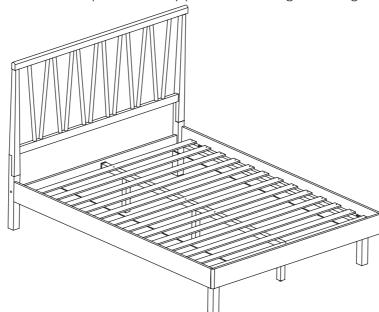

| Product Name: | Modern Farmhouse V-Open Panel Wood Headboard and Frame Set, Queen/Full |
|---------------|------------------------------------------------------------------------|
| SKU #:        | WHIF1885                                                               |