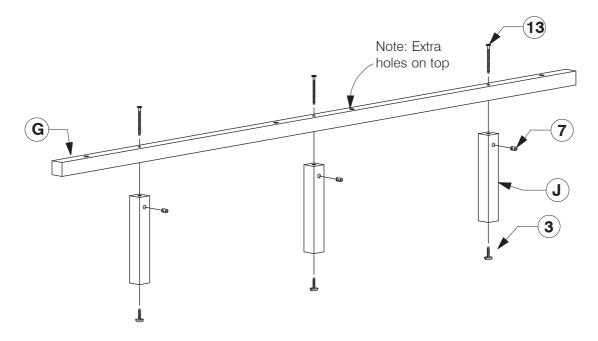

### **Instruction Manual**

Please save the manual for future reference.

Parts in Box B:

Assembly:

**Step 1:** Assembled the Support Leg (J) to the Long Support (G).