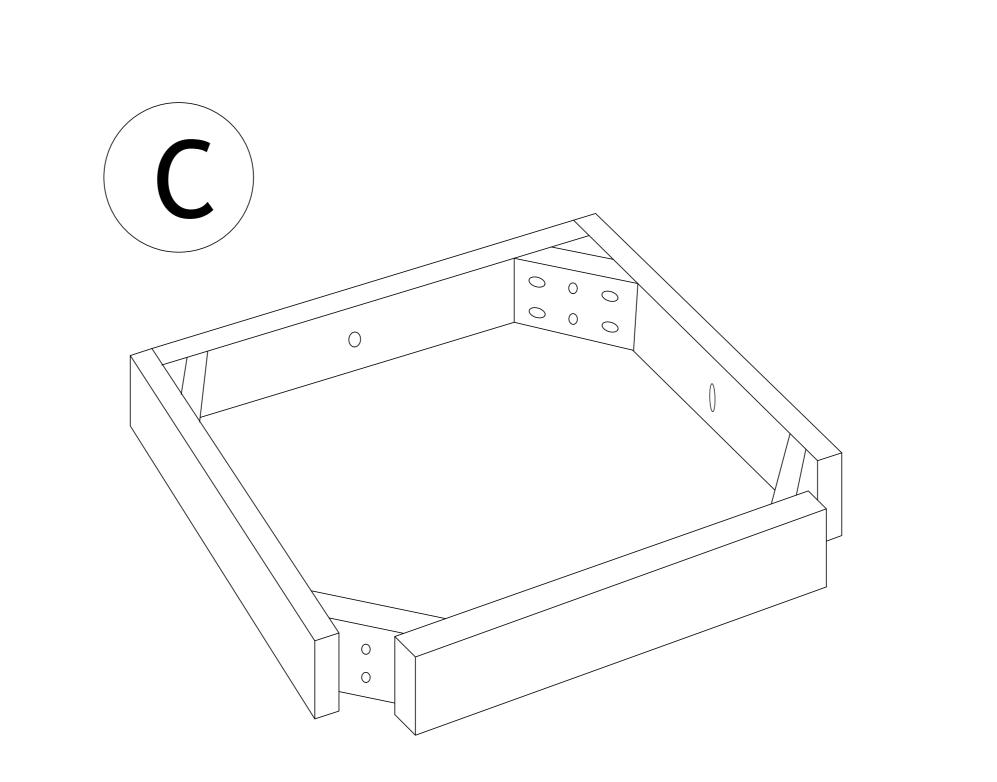

Do not attempt to assemble or use the product if any parts are missing or damaged.

| PART LIST |             |       |  |  |
|-----------|-------------|-------|--|--|
| ITEM      | DESCRIPTION | QTY   |  |  |
| A         | Backrest    | 1 PC  |  |  |
| В         | Front Leg   | 2 PCS |  |  |
| C         | Box Seat    | 1 PC  |  |  |
| D         | Cushion     | 1 PC  |  |  |