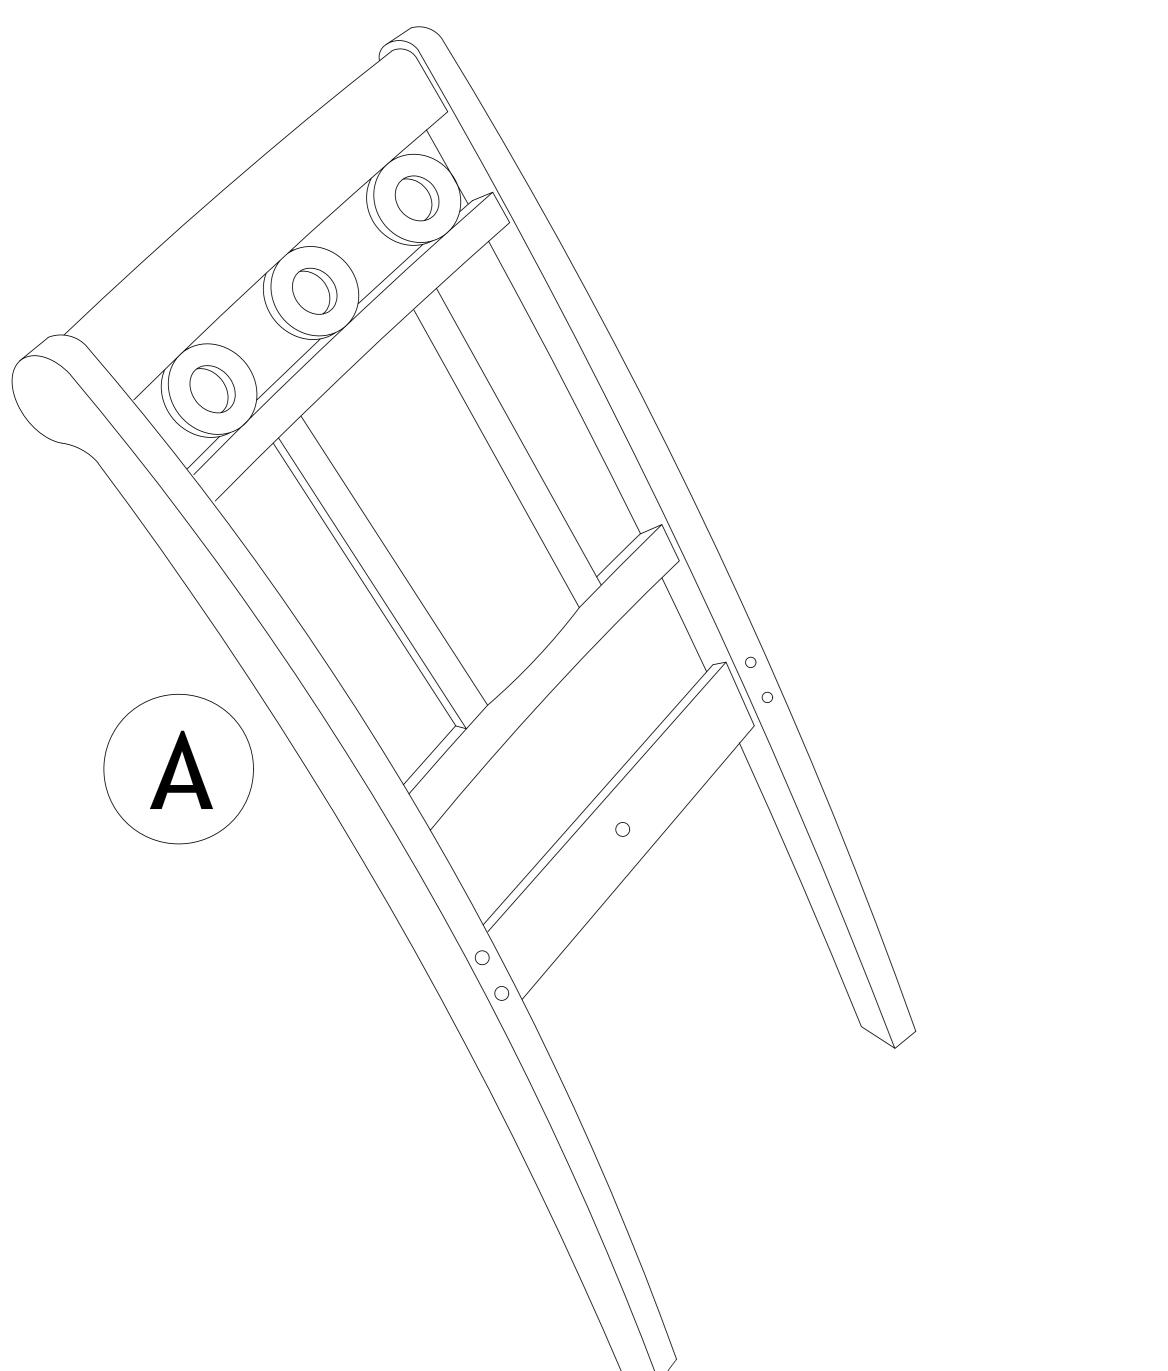

Do not attempt to assemble or use the product if any parts are missing or damaged.

| PART LIST |             |       |  |  |
|-----------|-------------|-------|--|--|
| ITEM      | DESCRIPTION | QTY   |  |  |
| A         | Backrest    | 1 PC  |  |  |
| В         | Front Leg   | 2 PCS |  |  |
| C         | Box Seat    | 1 PC  |  |  |
| D         | Cushion     | 1 PC  |  |  |