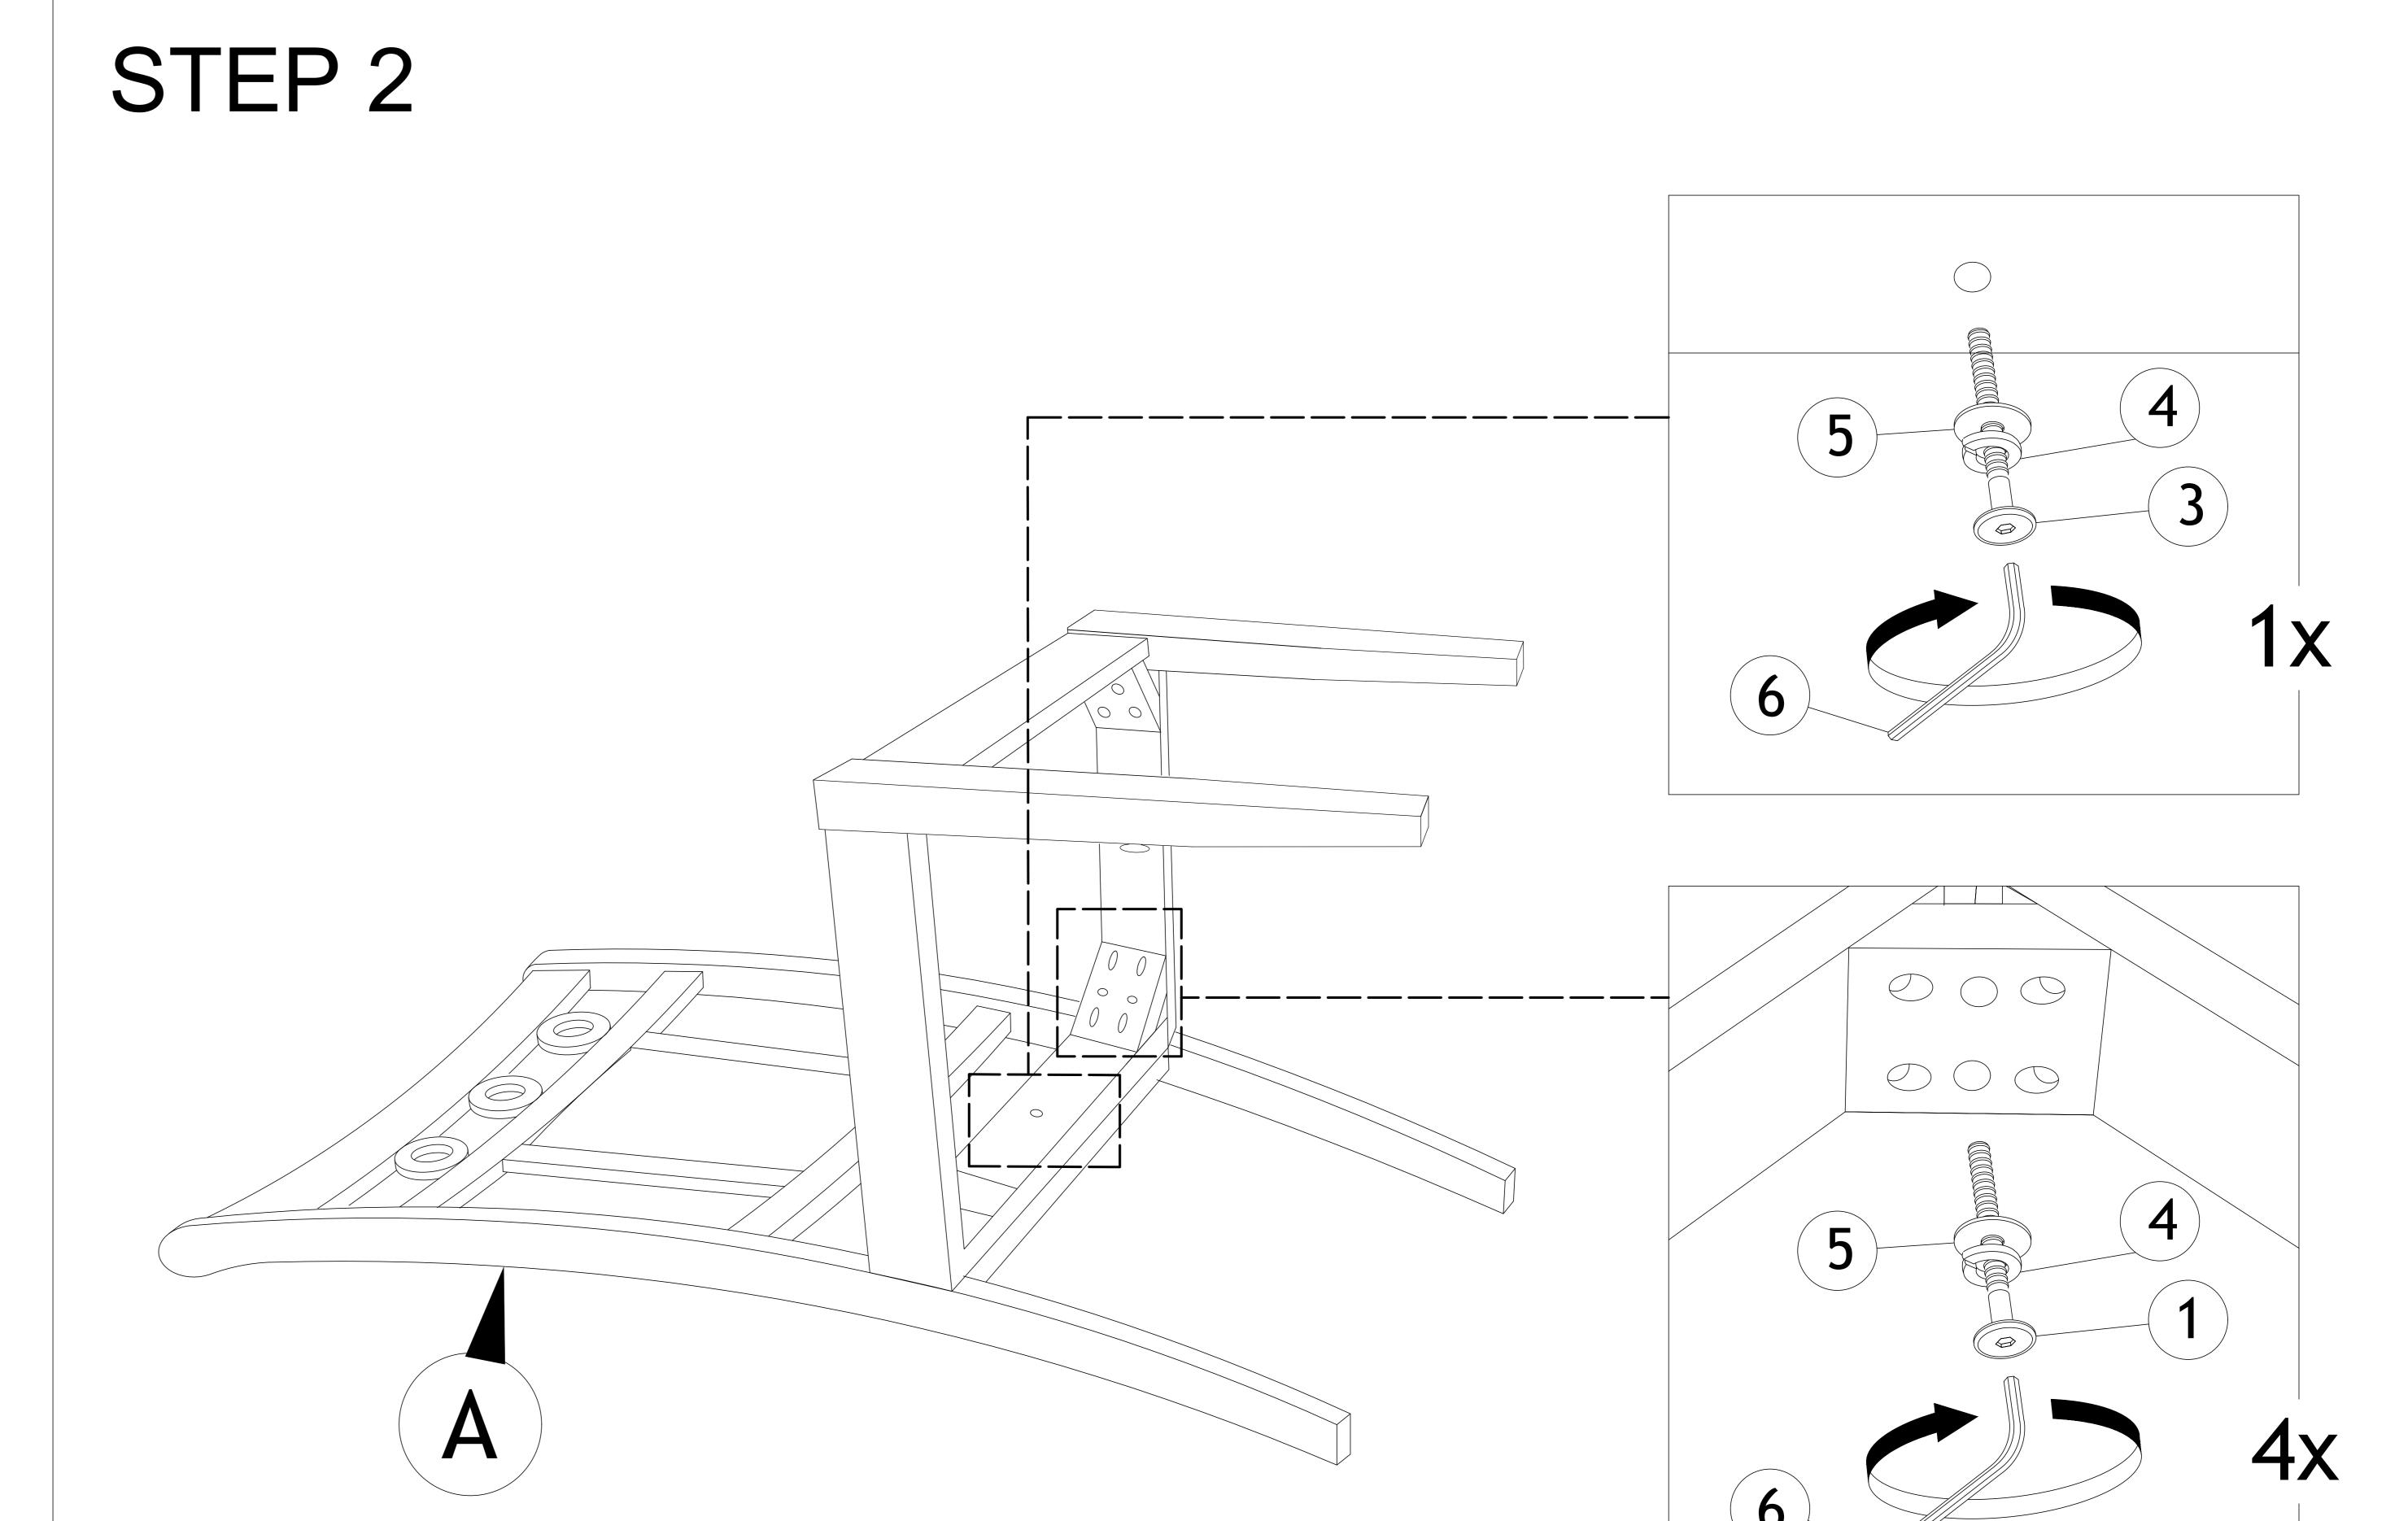

Do not attempt to assemble or use the product if any parts are missing or damaged.

| PART LIST |             |       |  |  |
|-----------|-------------|-------|--|--|
| ITEM      | DESCRIPTION | QTY   |  |  |
| A         | Backrest    | 1 PC  |  |  |
| В         | Front Leg   | 2 PCS |  |  |
| C         | Box Seat    | 1 PC  |  |  |
| D         | Cushion     | 1 PC  |  |  |

| HARDWARE LIST |                         |  |       |  |
|---------------|-------------------------|--|-------|--|
| ITEM          | DESCRIPTION             |  | QTY   |  |
| 1             | JCBC Screw M6 x 80mm    |  | 4 PCS |  |
| 2             | JCBC Screw M6 x 60mm    |  | 4 PCS |  |
| 3             | JCBC Screw M6 x 35mm    |  | 1 PC  |  |
| 4             | Spring Washer M6 x 13mm |  | 9 PCS |  |
| 5             | Flat Washer M7 x 19mm   |  | 9 PCS |  |
| 6             | Allen Key M4 x 55mm     |  | 1 PC  |  |
| 7             | CSK Screw M4 x 30mm     |  | 3 PCS |  |

STEP 1

STEP 3