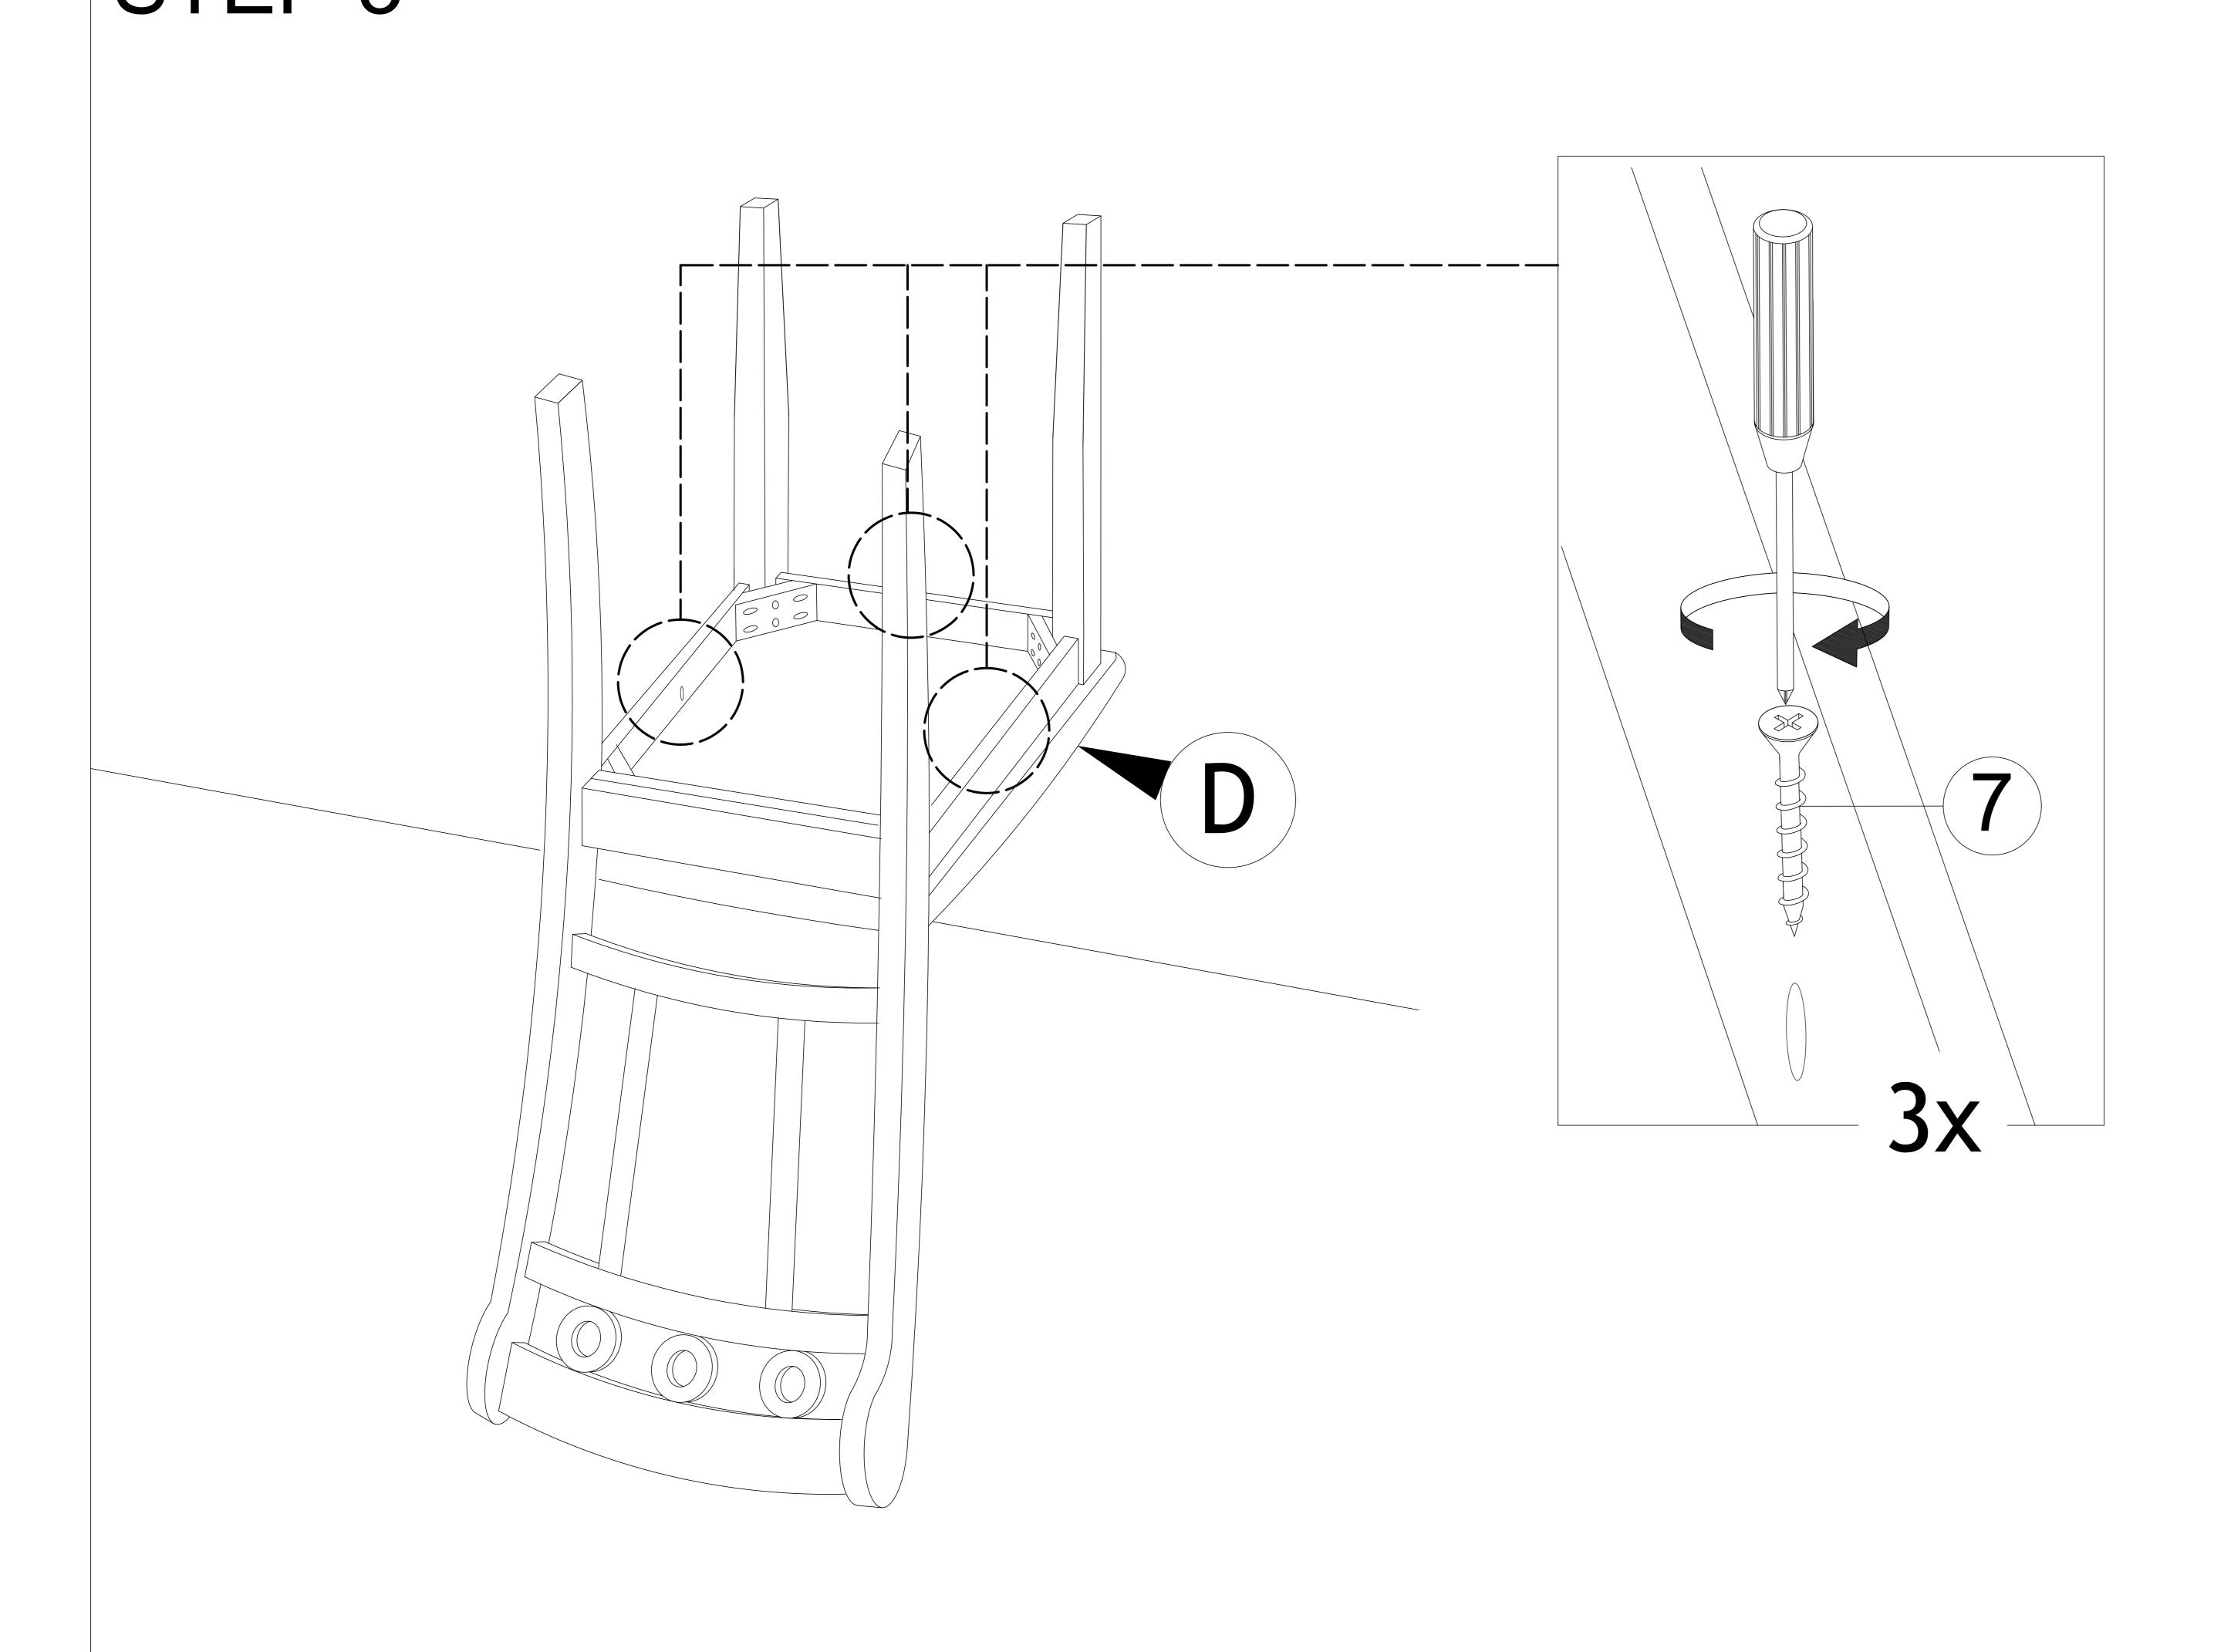

Do not attempt to assemble or use the product if any parts are missing or damaged.

| PART LIST |             |       |  |  |
|-----------|-------------|-------|--|--|
| ITEM      | DESCRIPTION | QTY   |  |  |
| A         | Backrest    | 1 PC  |  |  |
| В         | Front Leg   | 2 PCS |  |  |
| C         | Box Seat    | 1 PC  |  |  |
| D         | Cushion     | 1 PC  |  |  |

| HARDWARE LIST |                         |  |       |  |
|---------------|-------------------------|--|-------|--|
| ITEM          | DESCRIPTION             |  | QTY   |  |
| 1             | JCBC Screw M6 x 80mm    |  | 4 PCS |  |
| 2             | JCBC Screw M6 x 60mm    |  | 4 PCS |  |
| 3             | JCBC Screw M6 x 35mm    |  | 1 PC  |  |
| 4             | Spring Washer M6 x 13mm |  | 9 PCS |  |
| 5             | Flat Washer M7 x 19mm   |  | 9 PCS |  |
| 6             | Allen Key M4 x 55mm     |  | 1 PC  |  |
| 7             | CSK Screw M4 x 30mm     |  | 3 PCS |  |

STEP 1

STEP 3