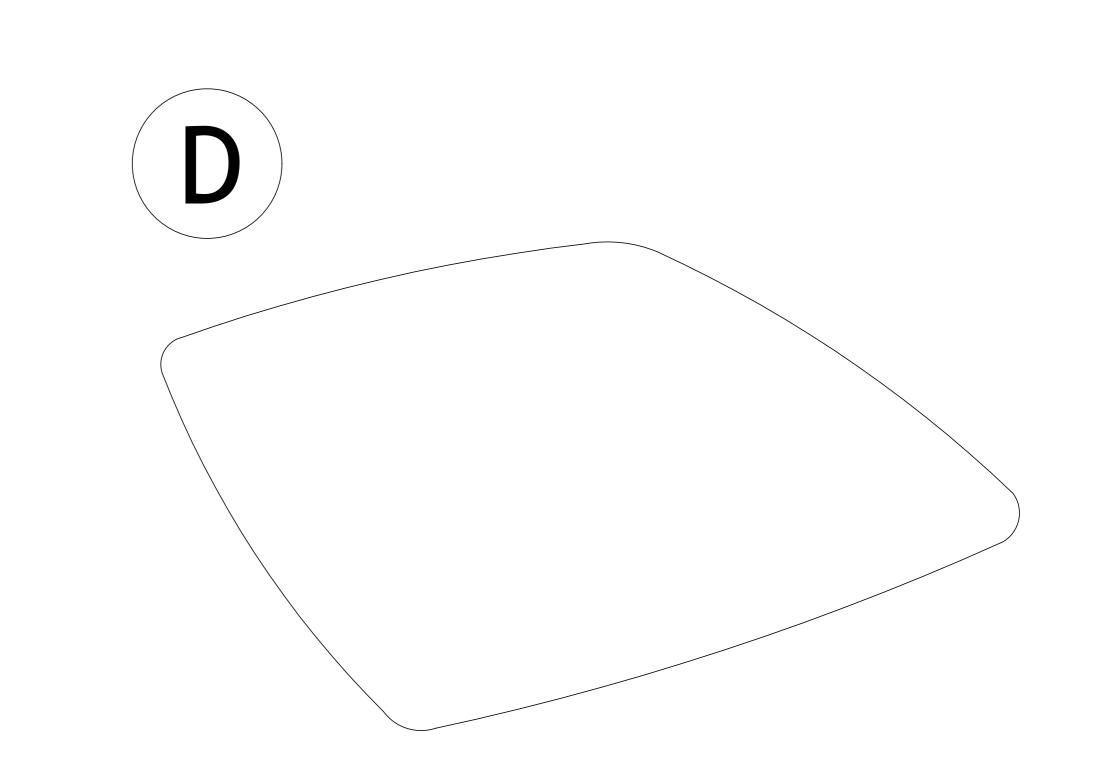

Do not attempt to assemble or use the product if any parts are missing or damaged.

| PART LIST |             |       |  |  |
|-----------|-------------|-------|--|--|
| ITEM      | DESCRIPTION | QTY   |  |  |
| A         | Backrest    | 1 PC  |  |  |
| В         | Front Leg   | 2 PCS |  |  |
| C         | Box Seat    | 1 PC  |  |  |
| D         | Cushion     | 1 PC  |  |  |