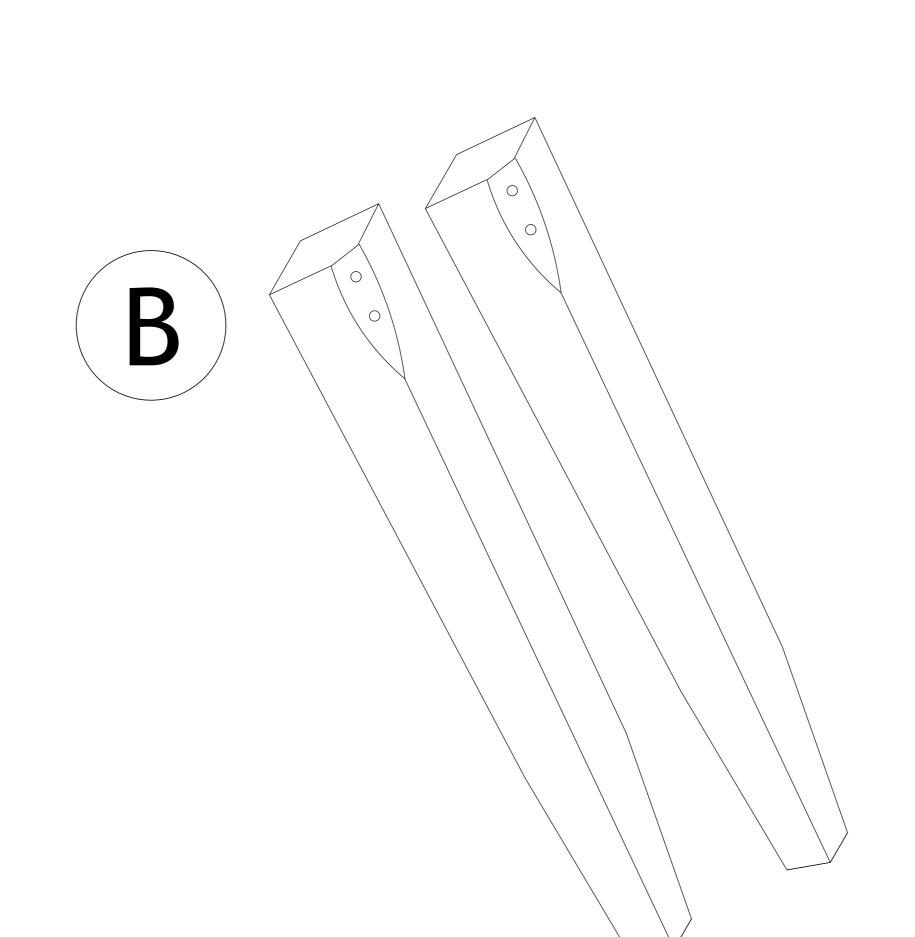

Do not attempt to assemble or use the product if any parts are missing or damaged.

| PART LIST |             |       |  |  |
|-----------|-------------|-------|--|--|
| ITEM      | DESCRIPTION | QTY   |  |  |
| A         | Backrest    | 1 PC  |  |  |
| В         | Front Leg   | 2 PCS |  |  |
| C         | Box Seat    | 1 PC  |  |  |
| D         | Cushion     | 1 PC  |  |  |