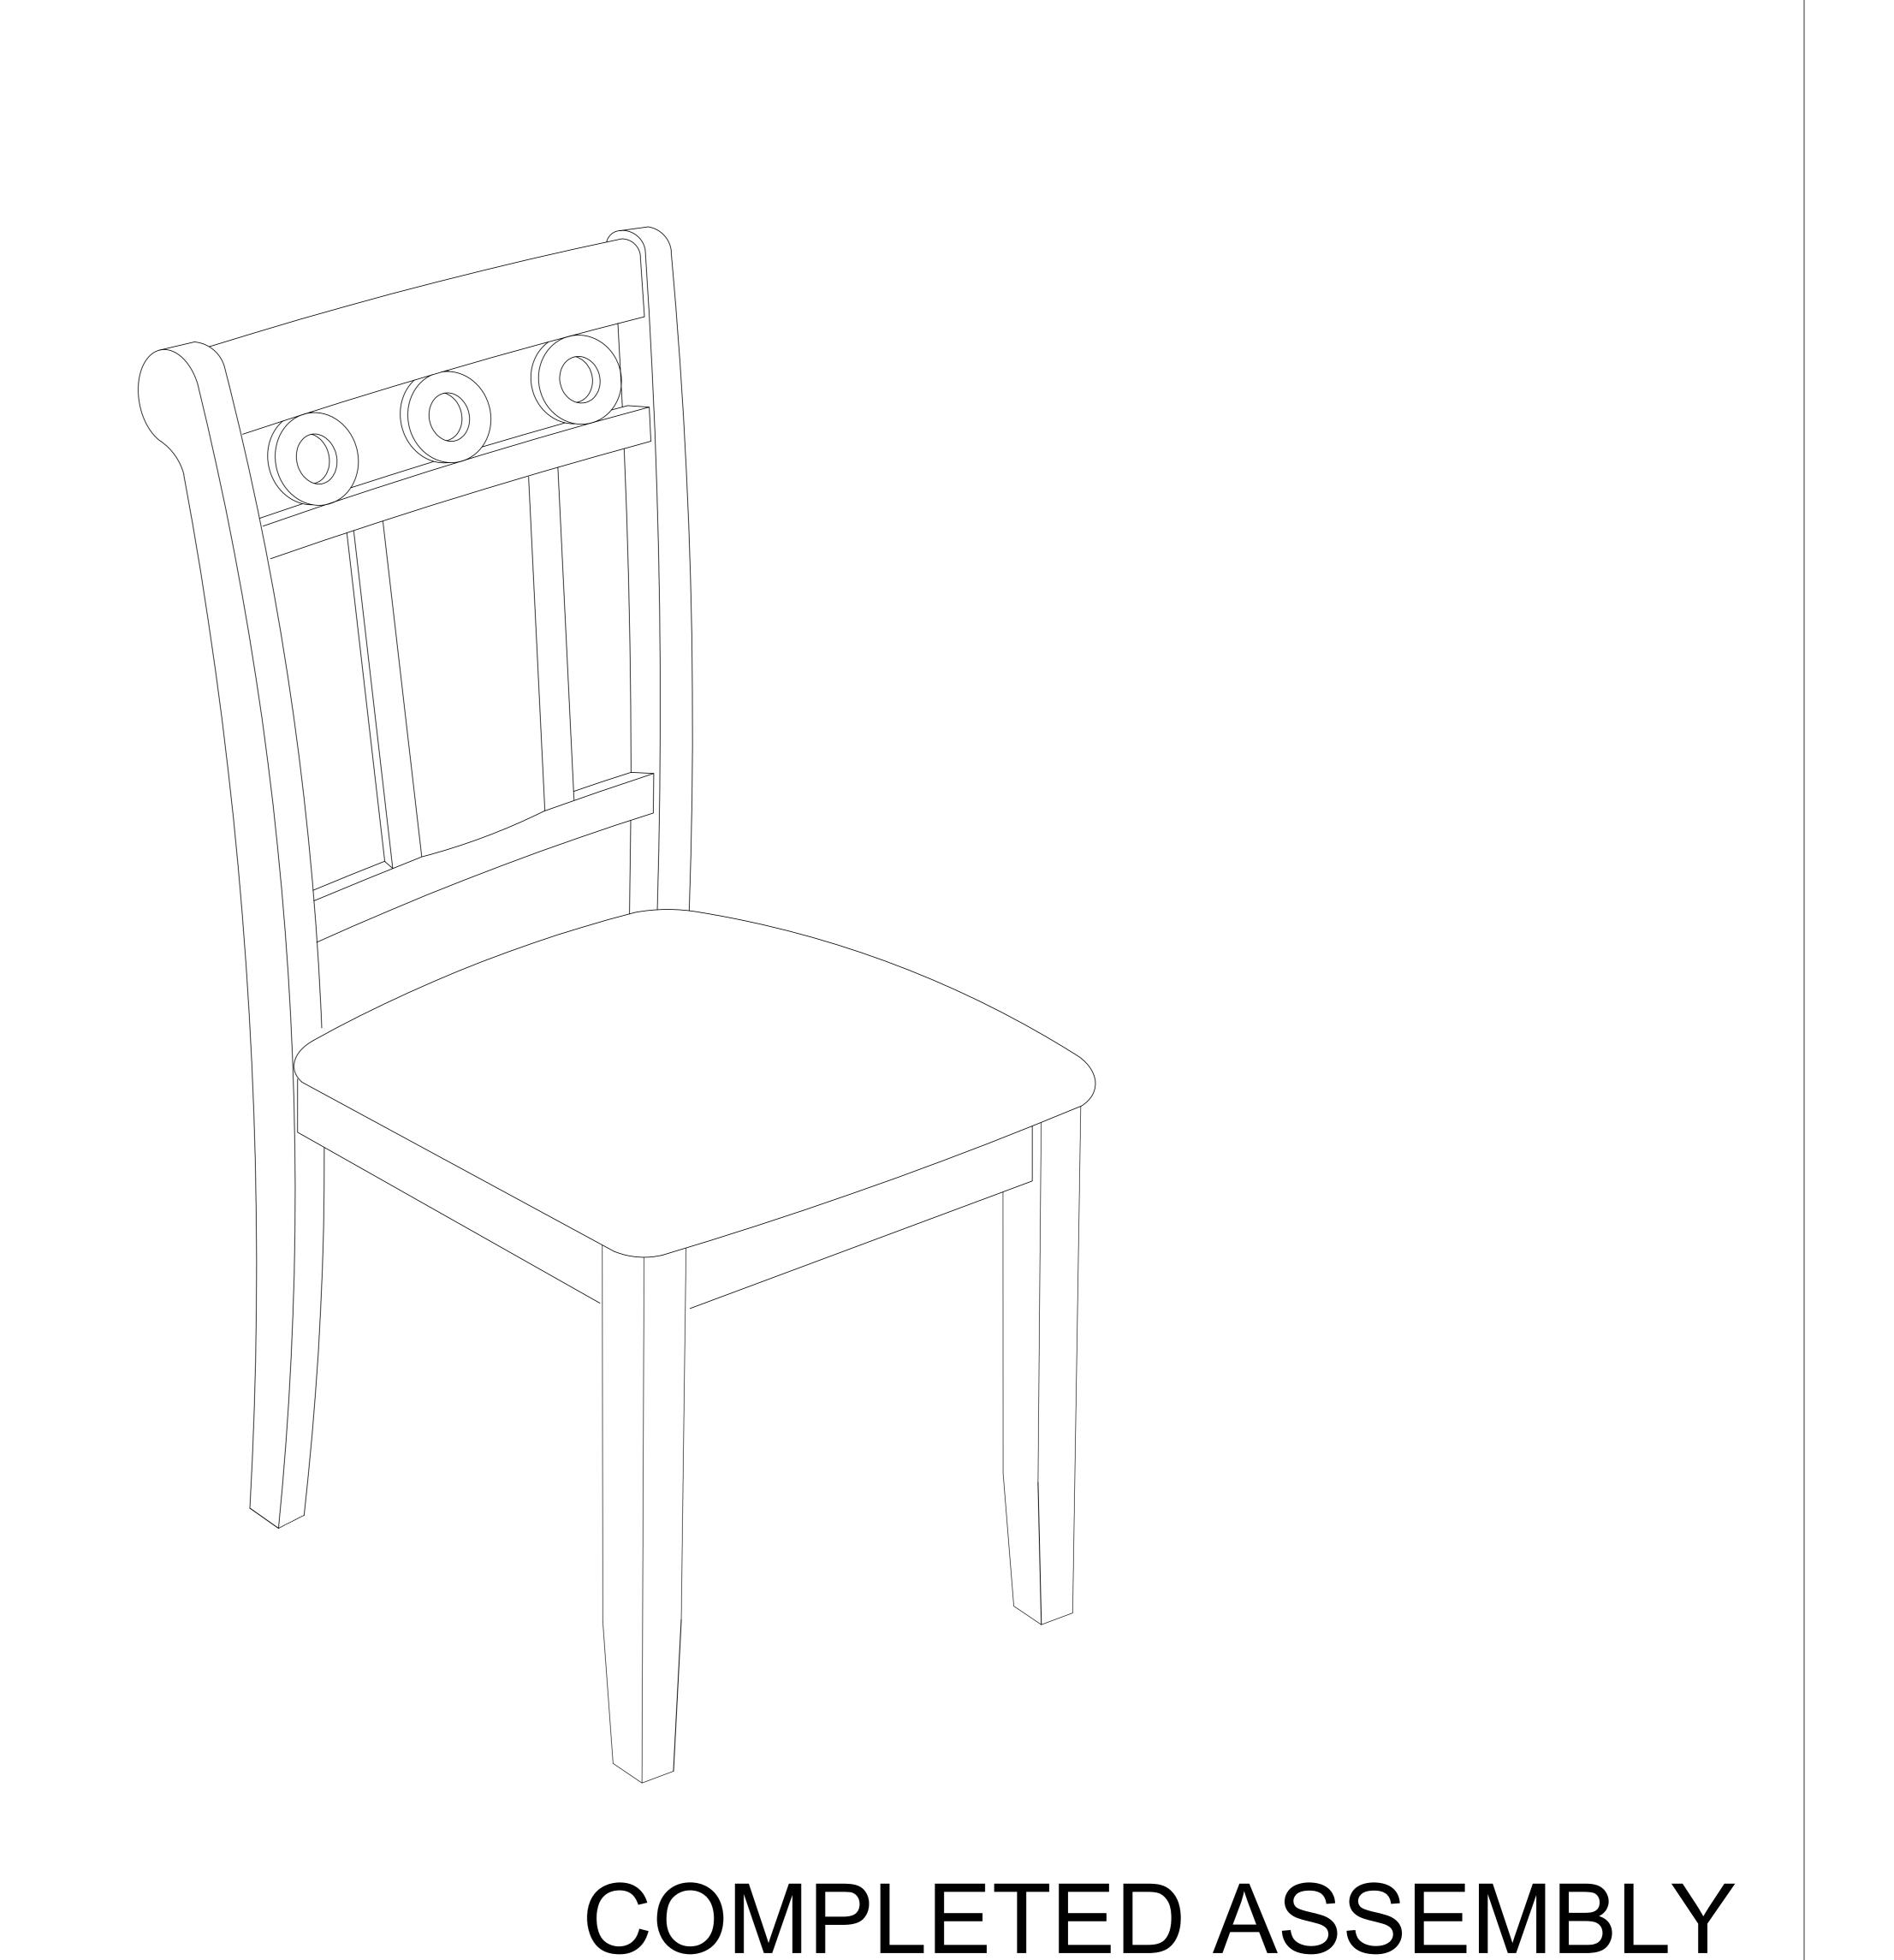

Product Name: Modern Farmhouse Gray and Brown Upholstered Seat Dining Chair

SKU #: WHIF1879

Thank you for purchasing this LuxenHöme product. This product has been manufactured with the highest standards of safety and quality.