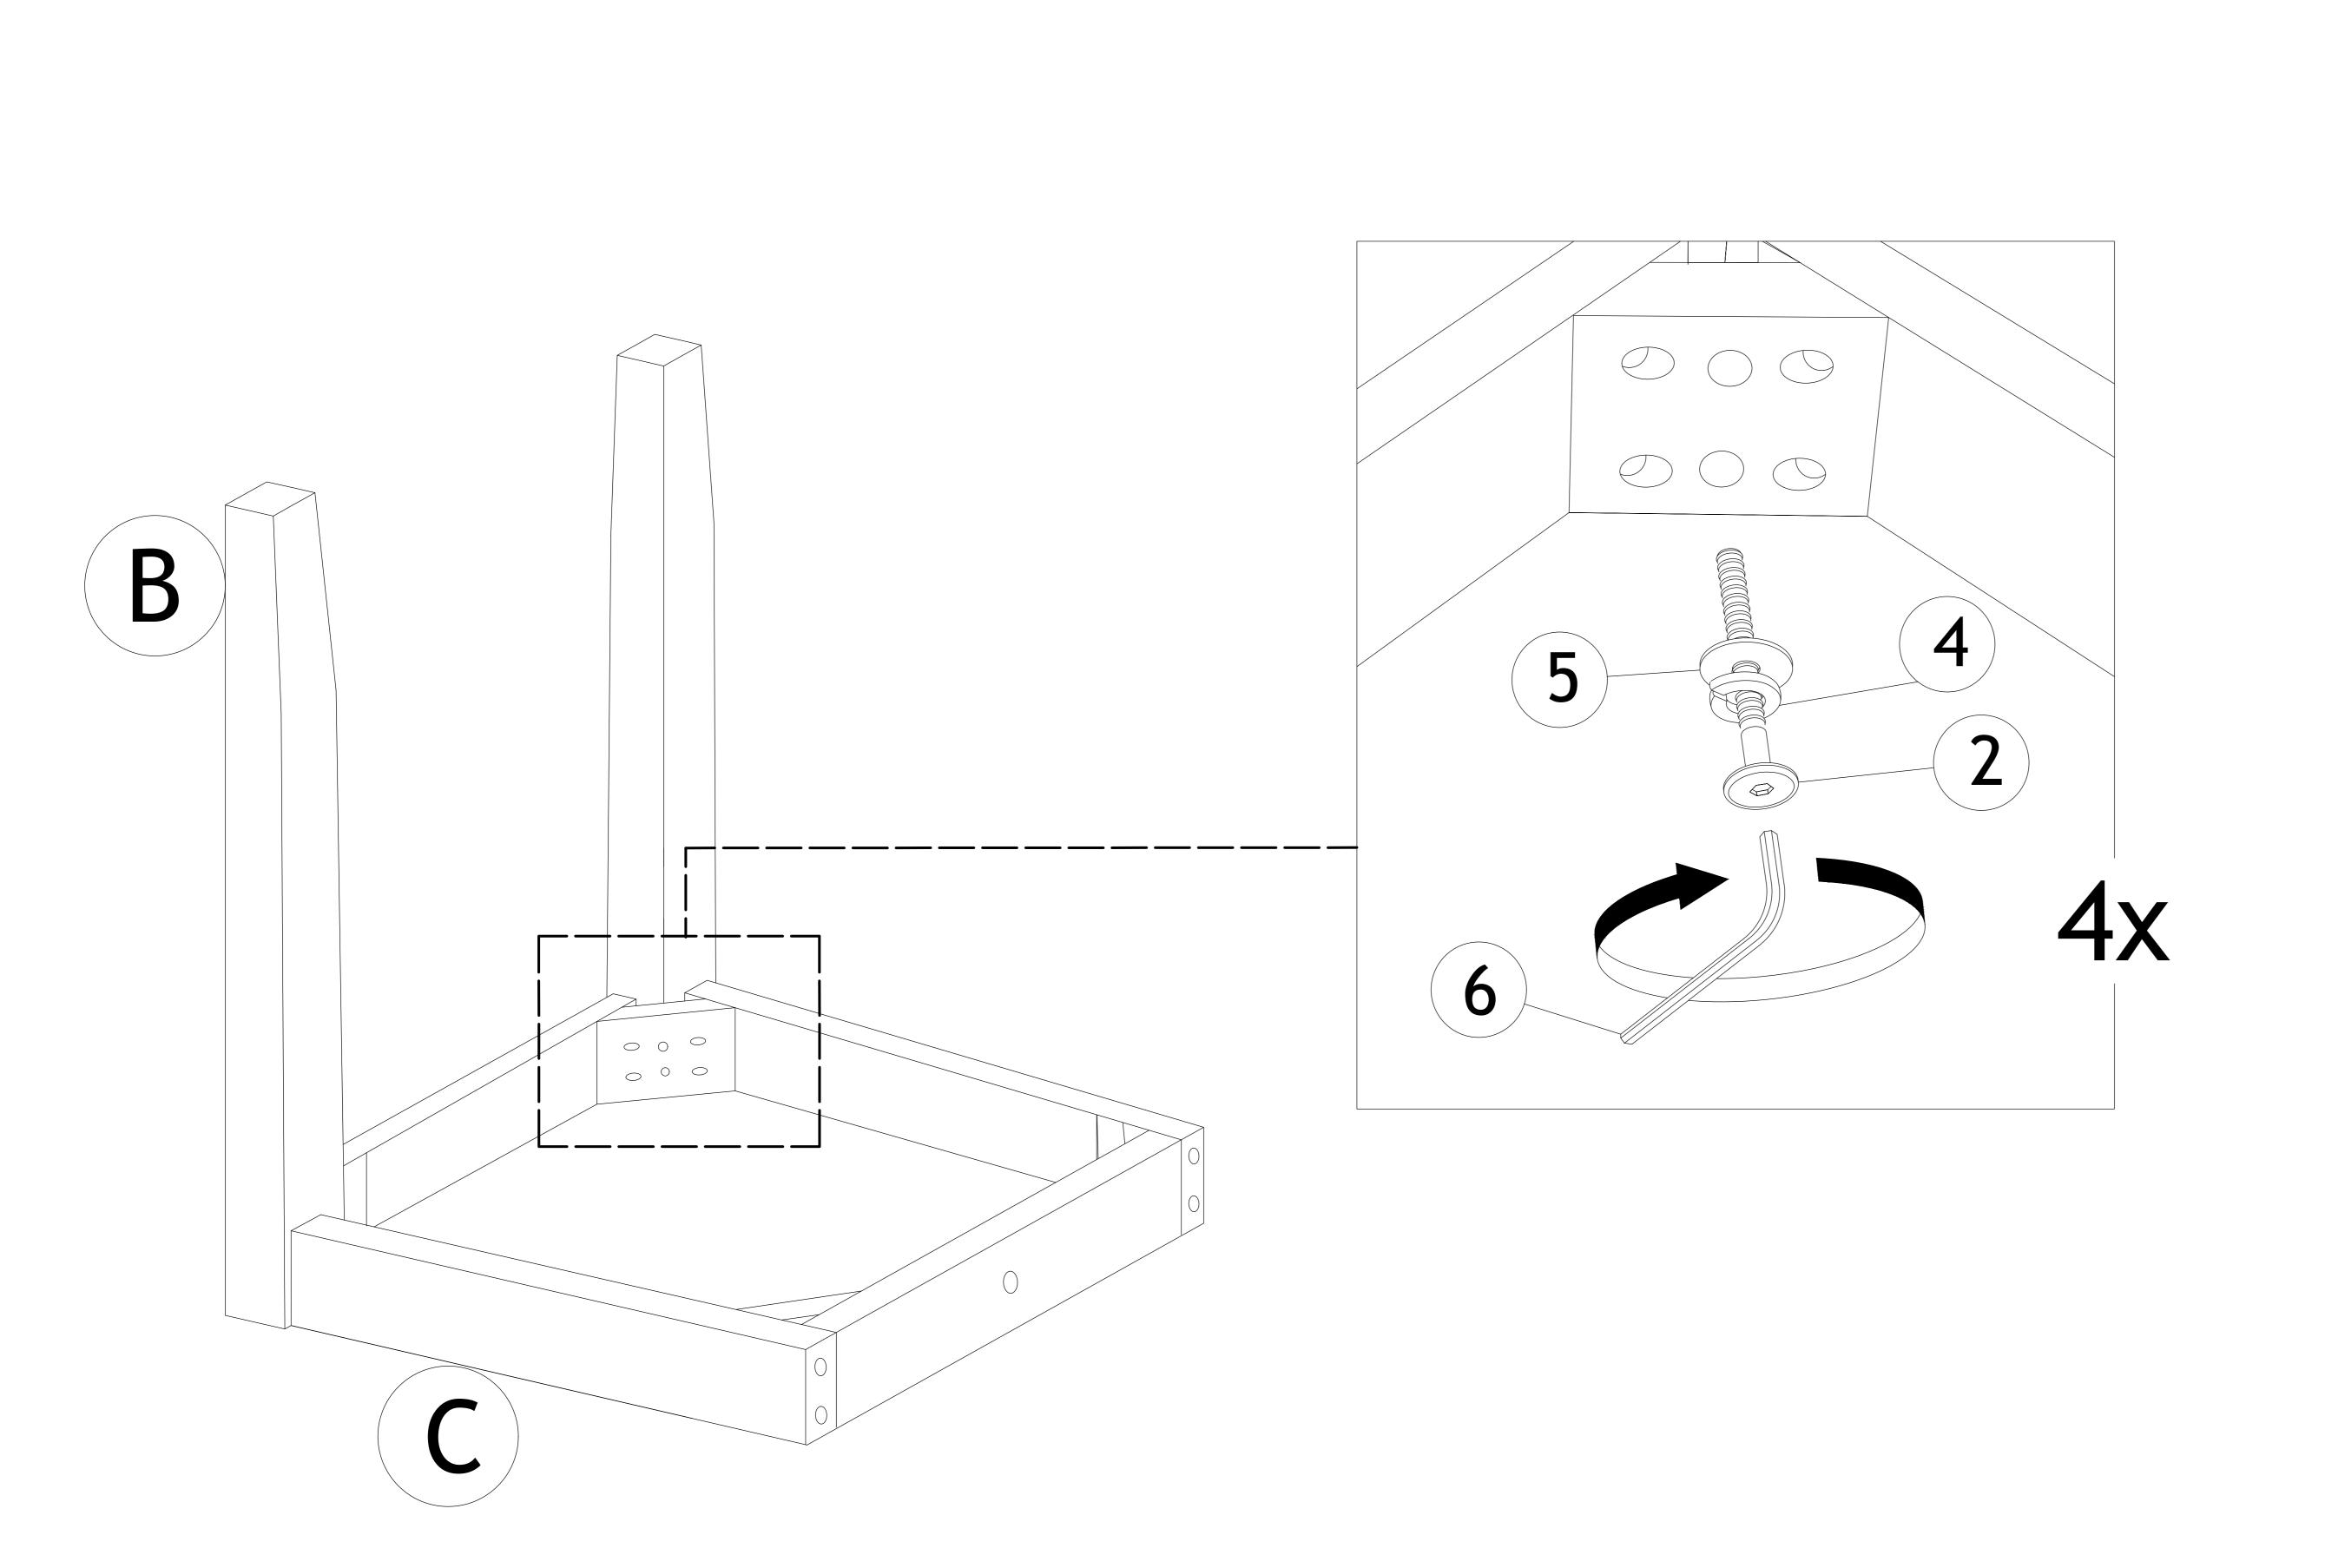

Do not attempt to assemble or use the product if any parts are missing or damaged.

| PART LIST |             |       |  |  |
|-----------|-------------|-------|--|--|
| ITEM      | DESCRIPTION | QTY   |  |  |
| A         | Backrest    | 1 PC  |  |  |
| В         | Front Leg   | 2 PCS |  |  |
| C         | Box Seat    | 1 PC  |  |  |
| D         | Cushion     | 1 PC  |  |  |

| HARDWARE LIST |                         |  |       |  |
|---------------|-------------------------|--|-------|--|
| ITEM          | DESCRIPTION             |  | QTY   |  |
| 1             | JCBC Screw M6 x 80mm    |  | 4 PCS |  |
| 2             | JCBC Screw M6 x 60mm    |  | 4 PCS |  |
| 3             | JCBC Screw M6 x 35mm    |  | 1 PC  |  |
| 4             | Spring Washer M6 x 13mm |  | 9 PCS |  |
| 5             | Flat Washer M7 x 19mm   |  | 9 PCS |  |
| 6             | Allen Key M4 x 55mm     |  | 1 PC  |  |
| 7             | CSK Screw M4 x 30mm     |  | 3 PCS |  |