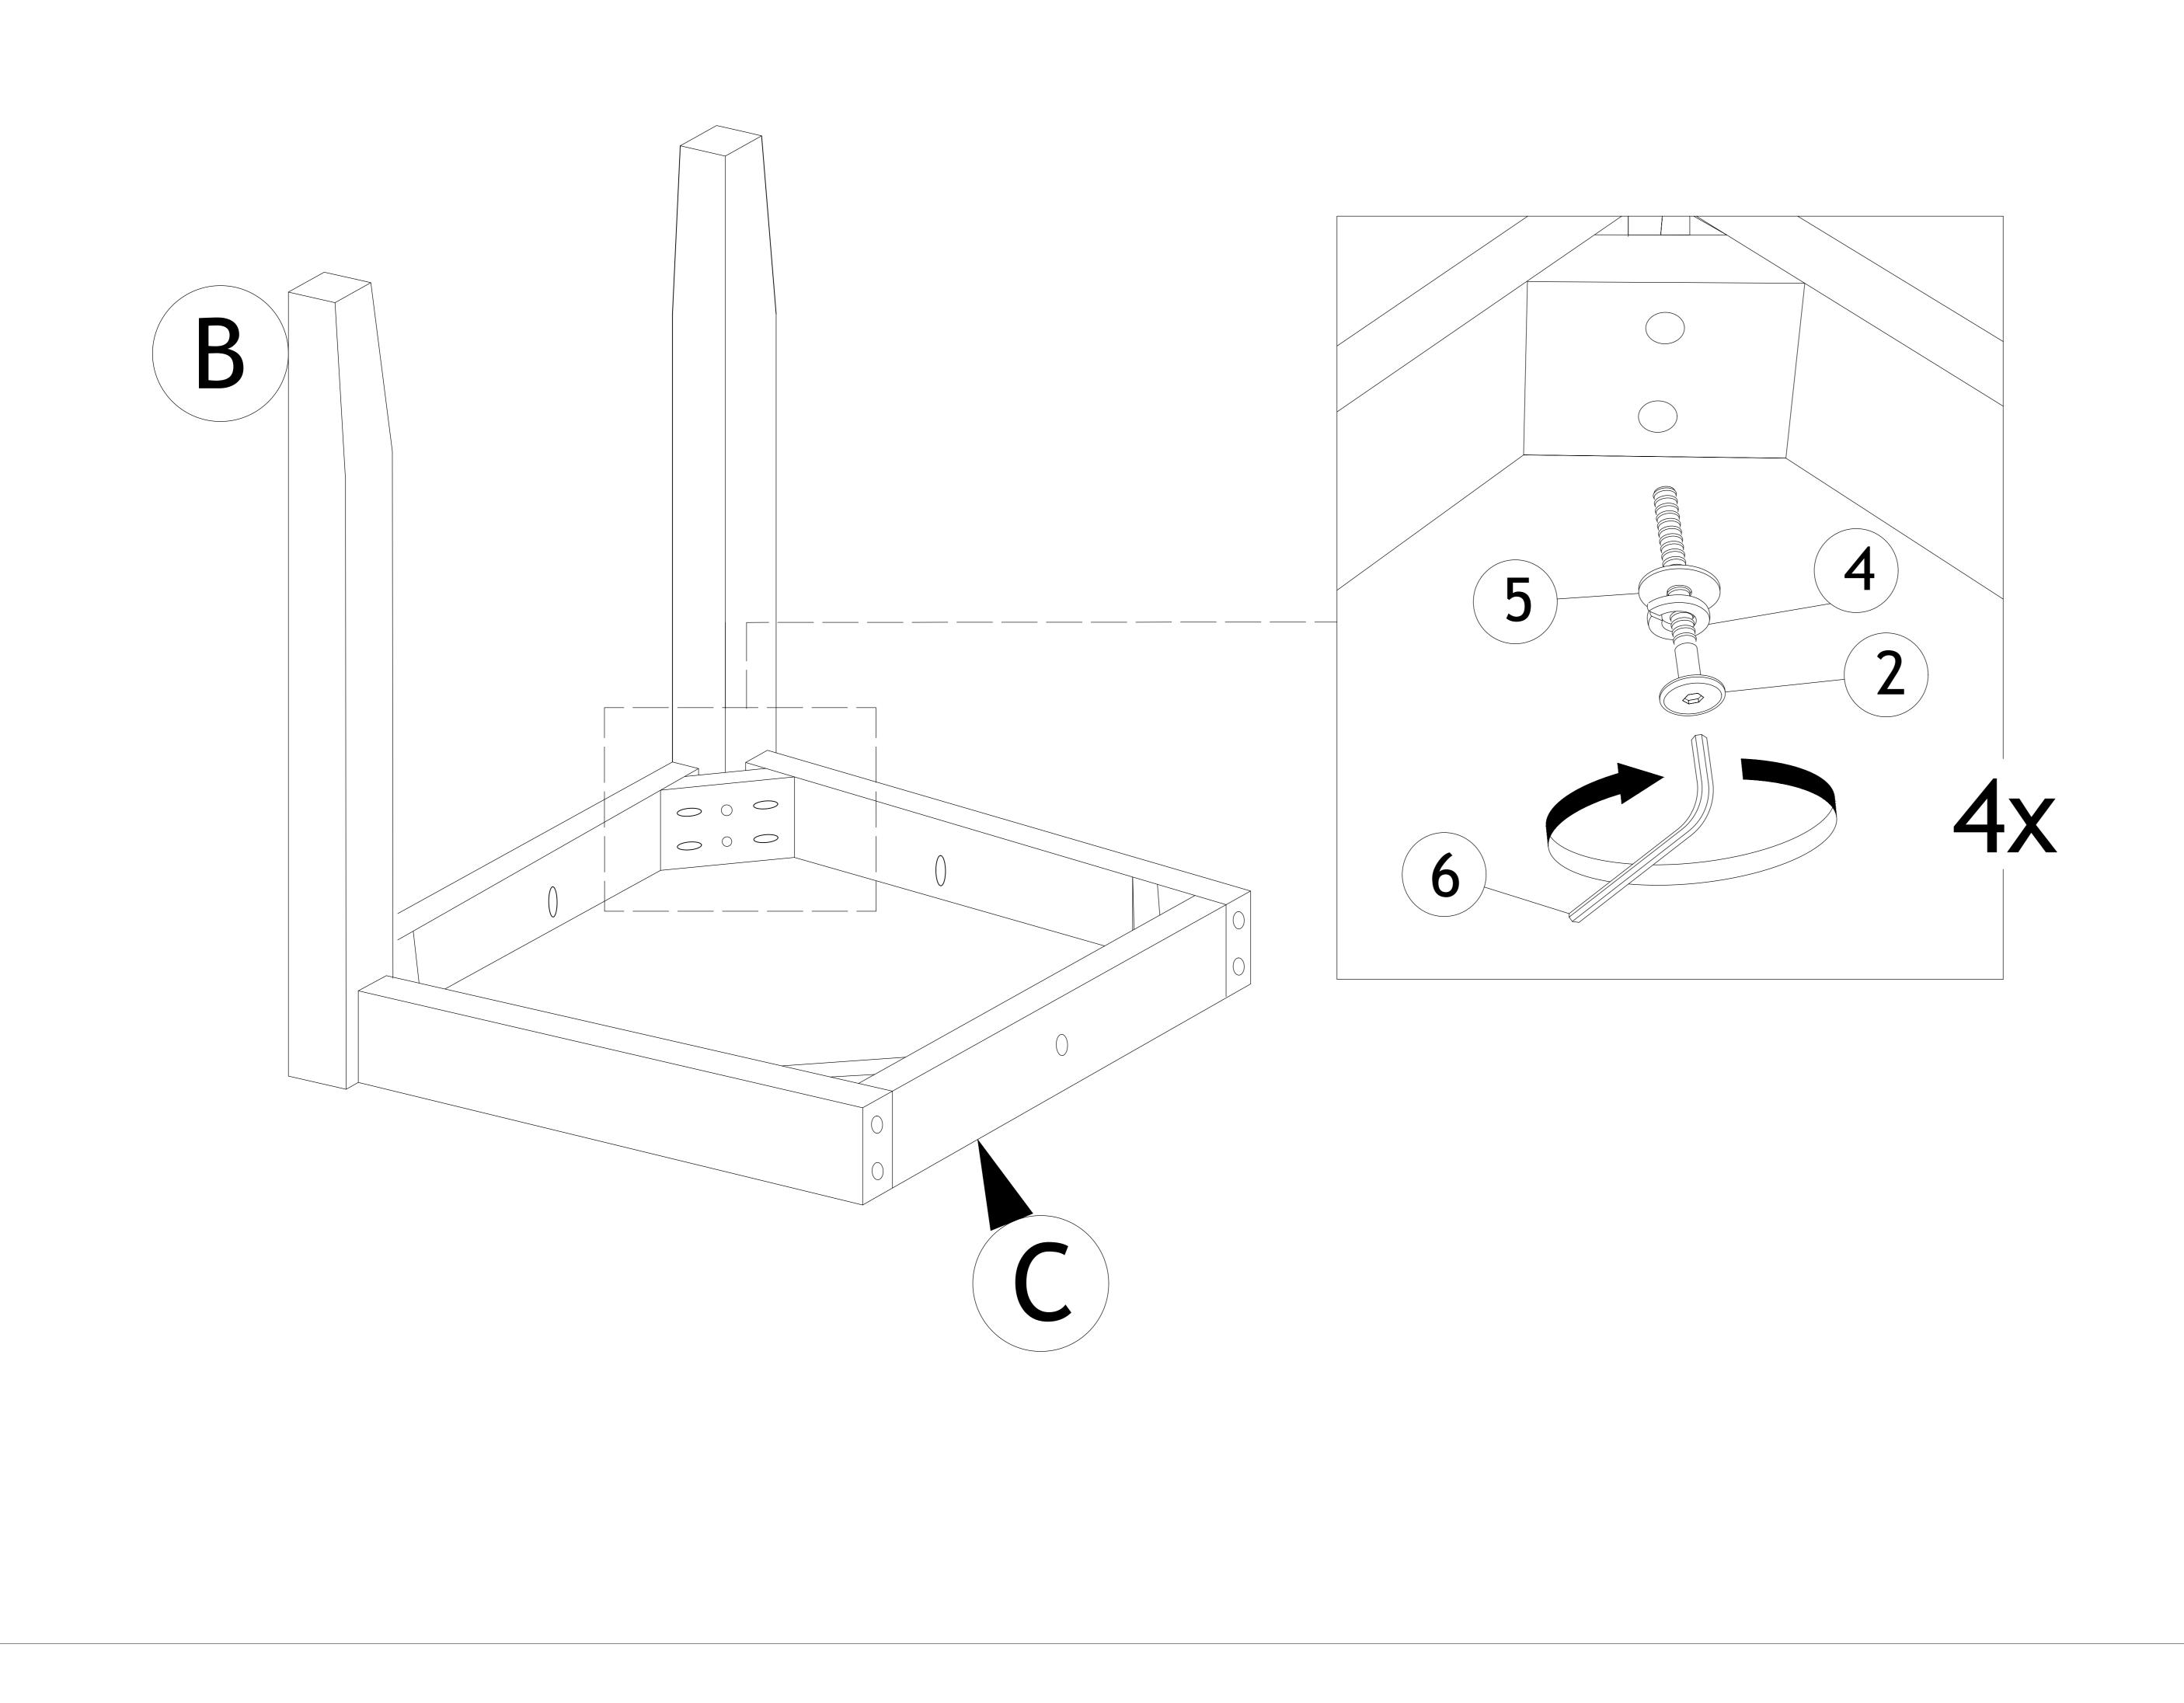

Do not attempt to assemble or use the product if any parts are missing or damaged.

B

| B | Front Leg | 2 PCS |
|---|-----------|-------|
| С | Box Seat  | 1 PC  |
| D | Cushion   | 1 PC  |

| 2 | JCBC Screw M6 x 60mm    | 4 PCS |
|---|-------------------------|-------|
| 3 | JCBC Screw M6 x 35mm    | 1 PCS |
| 4 | Spring Washer M6 x 13mm | 9 PCS |
| 5 | Flat Washer M7 x 19mm   | 9 PCS |
| 6 | Allen Key M4 x 55mm     | 1 PC  |
| 7 | CSK Screw M4 x 30mm     | 3 PCS |

## STEP 2

COMPLETED ASSEMBLY