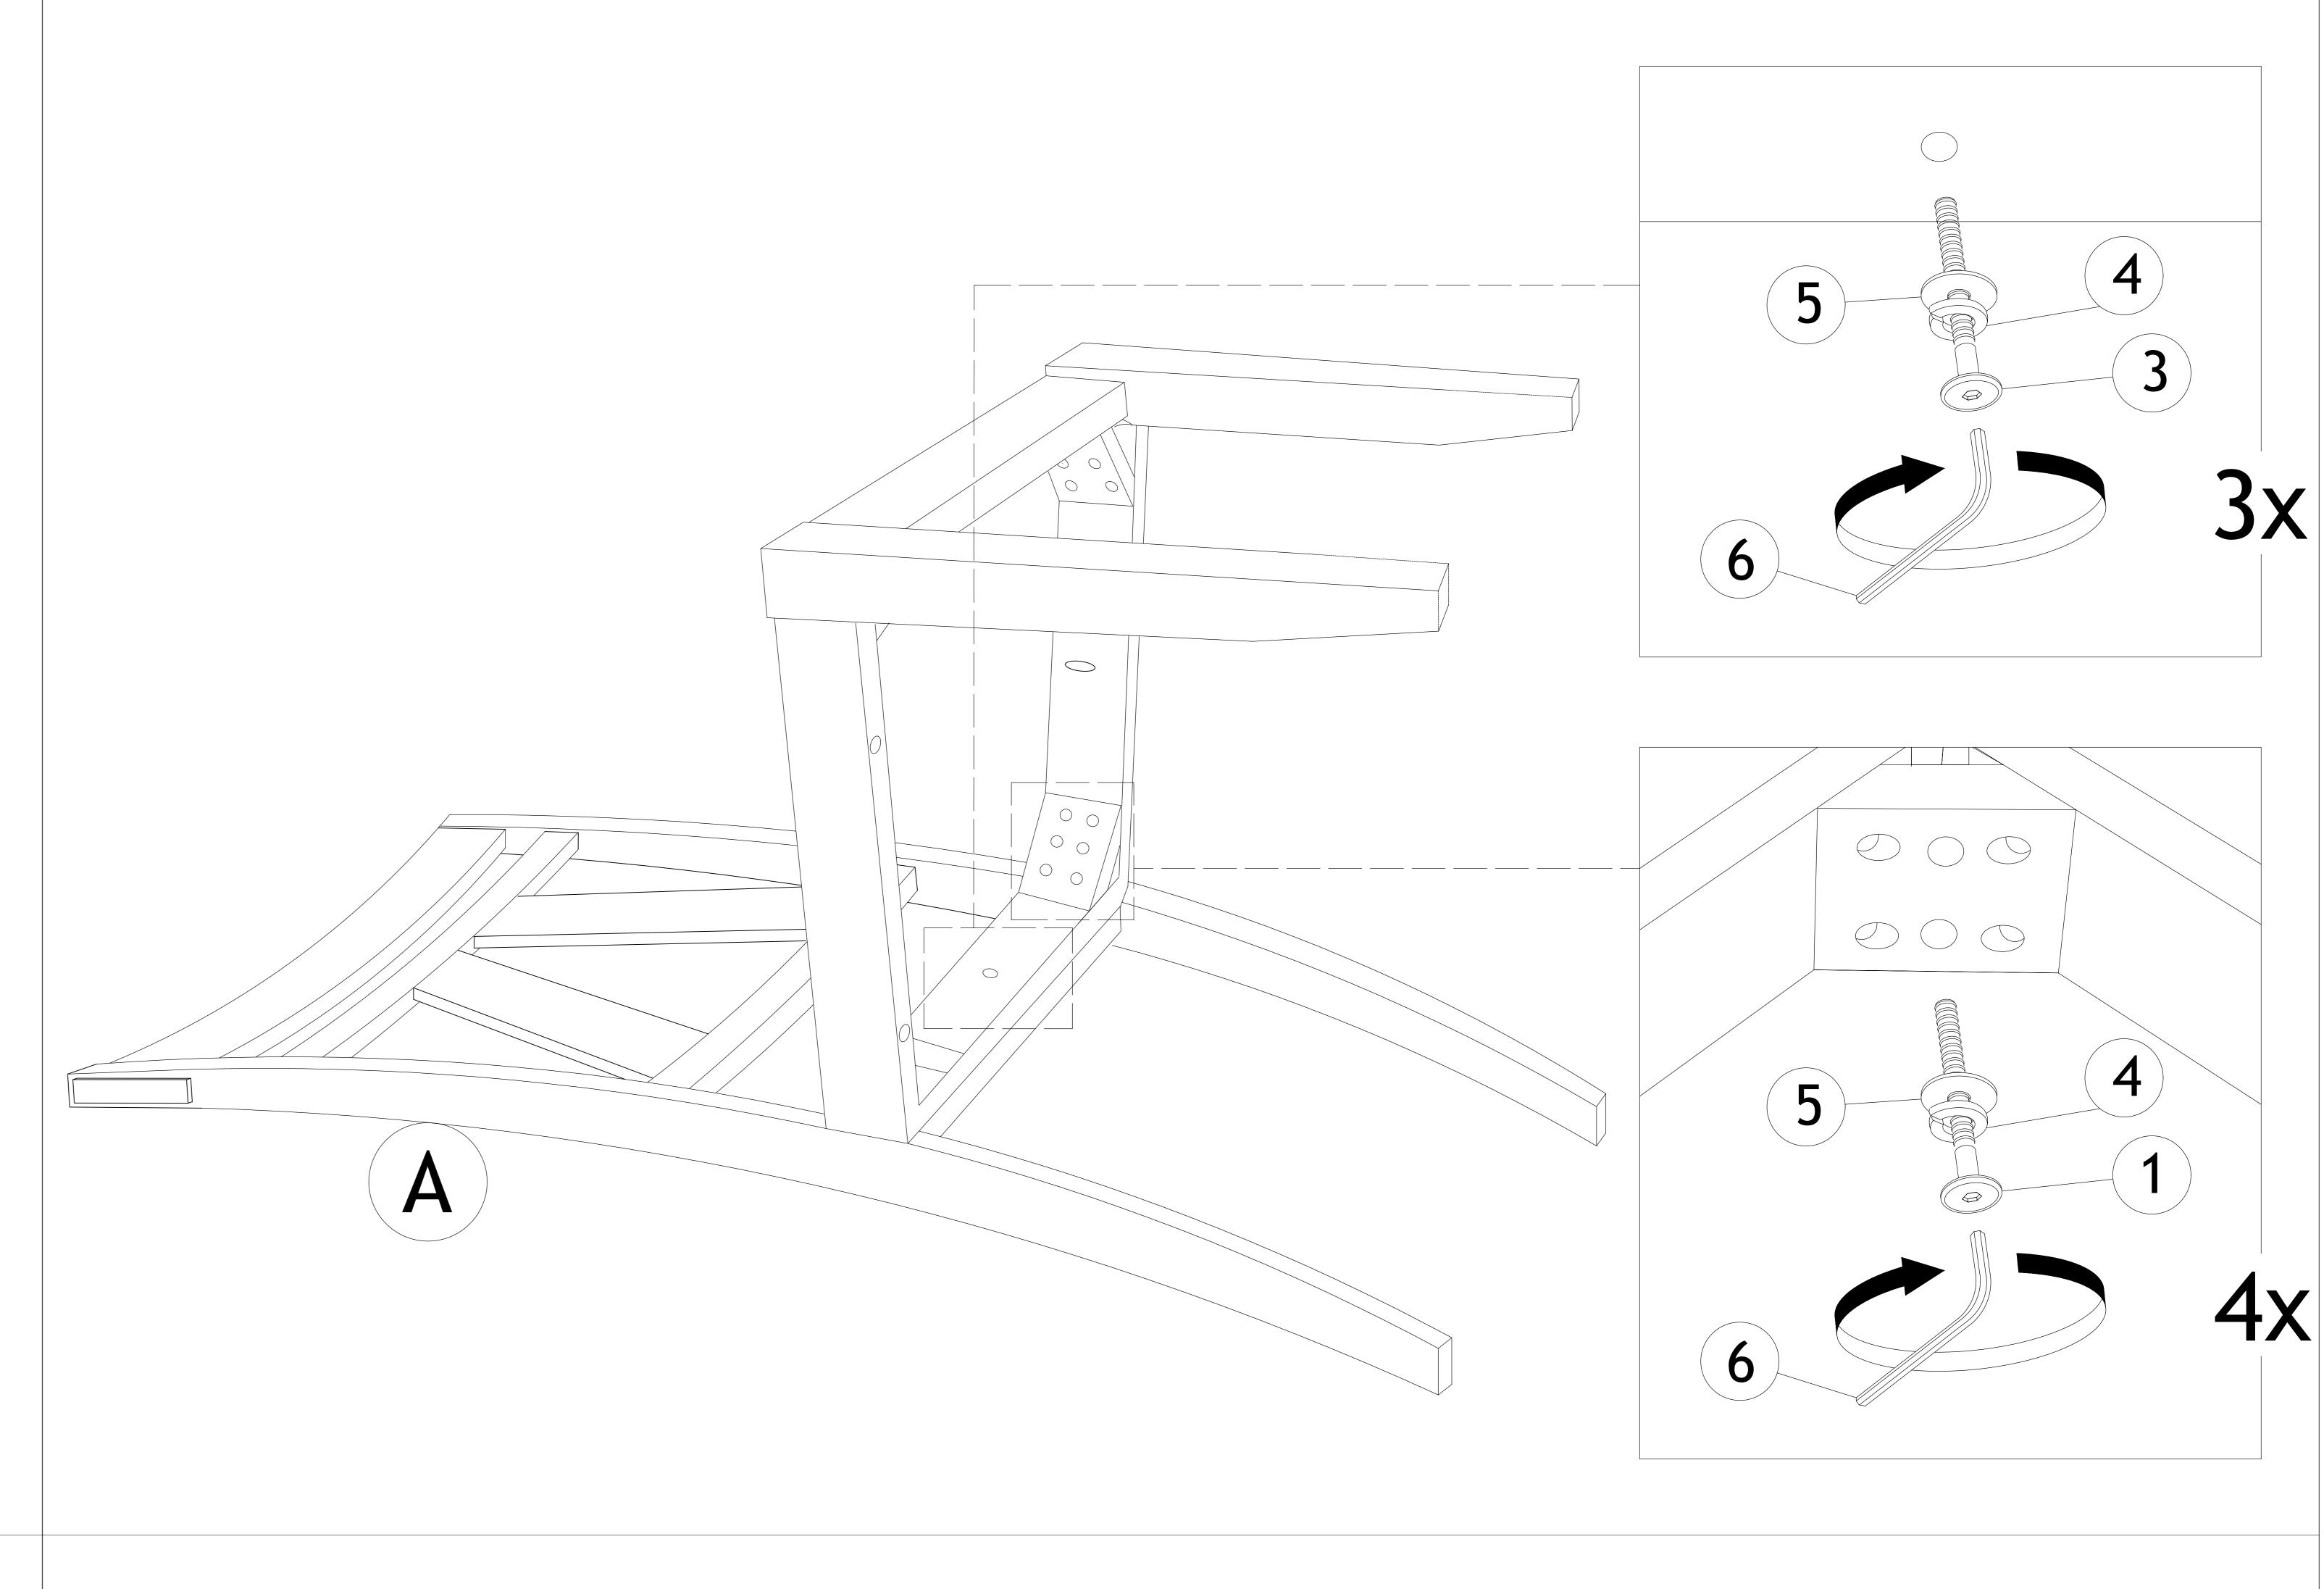

Do not attempt to assemble or use the product if any parts are missing or damaged.

B

| B | Front Leg | 2 PCS |
|---|-----------|-------|
| С | Box Seat  | 1 PC  |
| D | Cushion   | 1 PC  |

| 2 | JCBC Screw M6 x 60mm    | 4 PCS |
|---|-------------------------|-------|
| 3 | JCBC Screw M6 x 35mm    | 1 PCS |
| 4 | Spring Washer M6 x 13mm | 9 PCS |
| 5 | Flat Washer M7 x 19mm   | 9 PCS |
| 6 | Allen Key M4 x 55mm     | 1 PC  |
| 7 | CSK Screw M4 x 30mm     | 3 PCS |