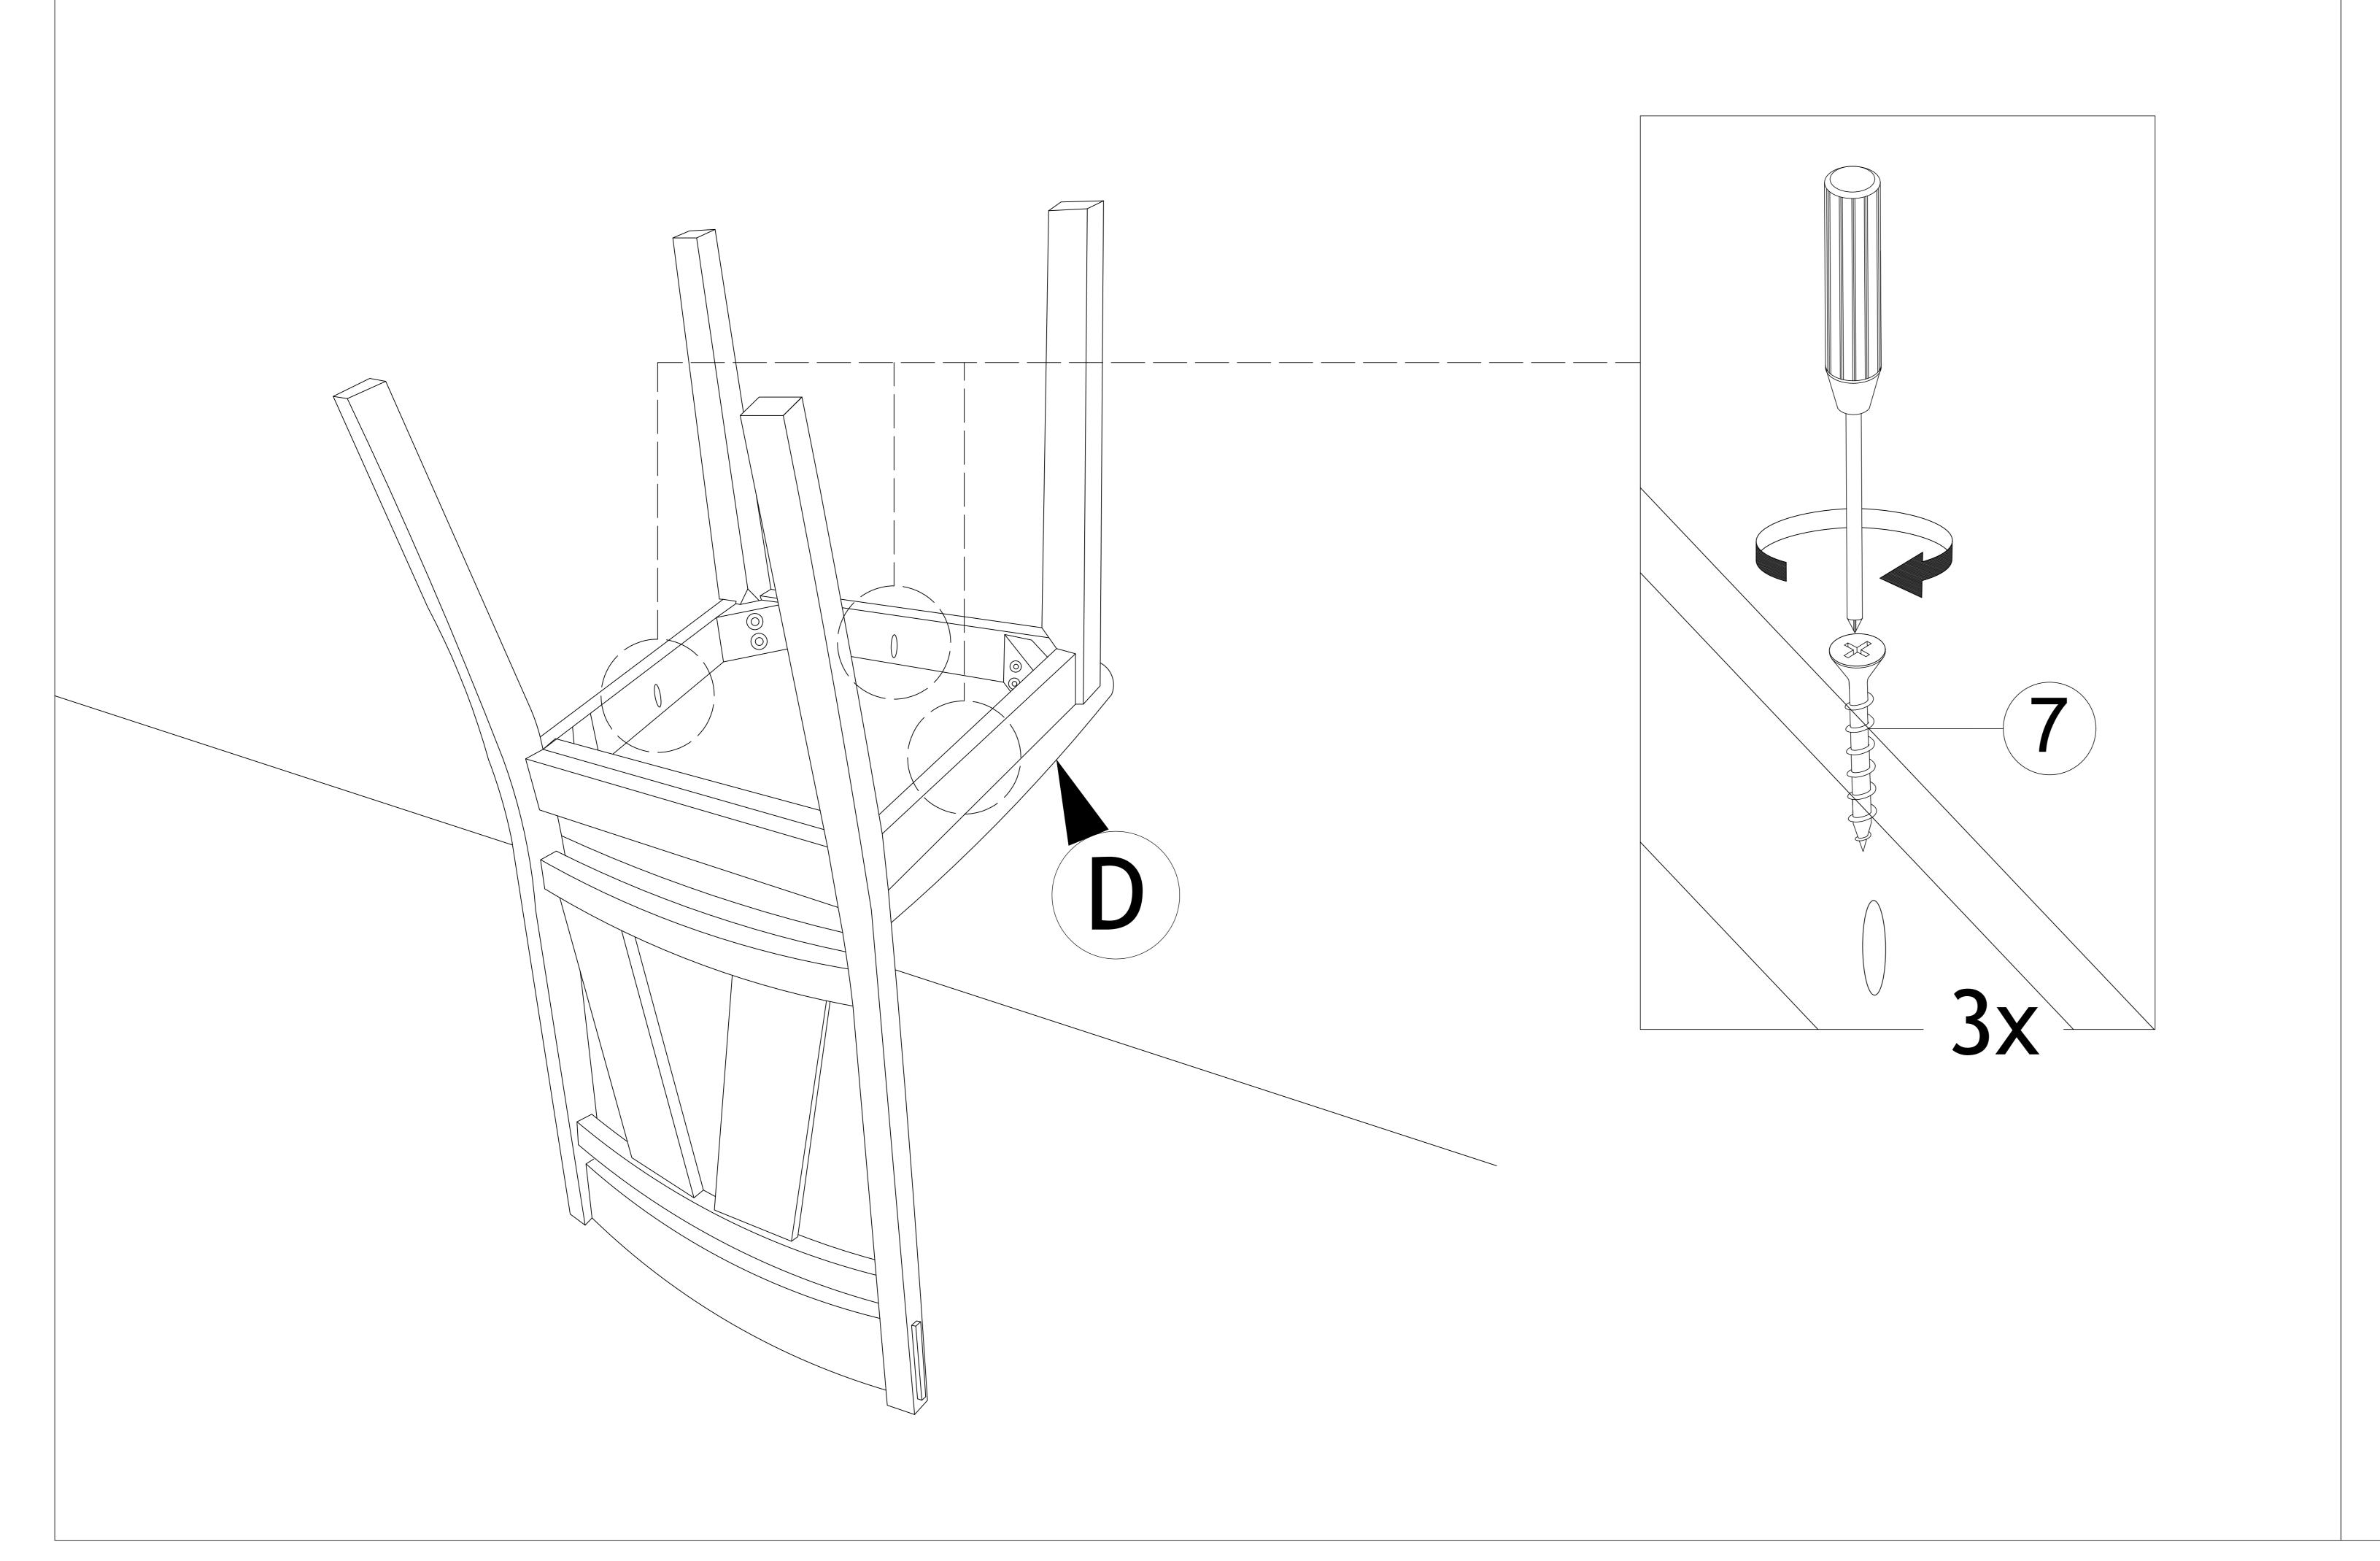

Do not attempt to assemble or use the product if any parts are missing or damaged.

B

| B | Front Leg | 2 PCS |
|---|-----------|-------|
| С | Box Seat  | 1 PC  |
| D | Cushion   | 1 PC  |

| 2 | JCBC Screw M6 x 60mm    | 4 PCS |
|---|-------------------------|-------|
| 3 | JCBC Screw M6 x 35mm    | 1 PCS |
| 4 | Spring Washer M6 x 13mm | 9 PCS |
| 5 | Flat Washer M7 x 19mm   | 9 PCS |
| 6 | Allen Key M4 x 55mm     | 1 PC  |
| 7 | CSK Screw M4 x 30mm     | 3 PCS |