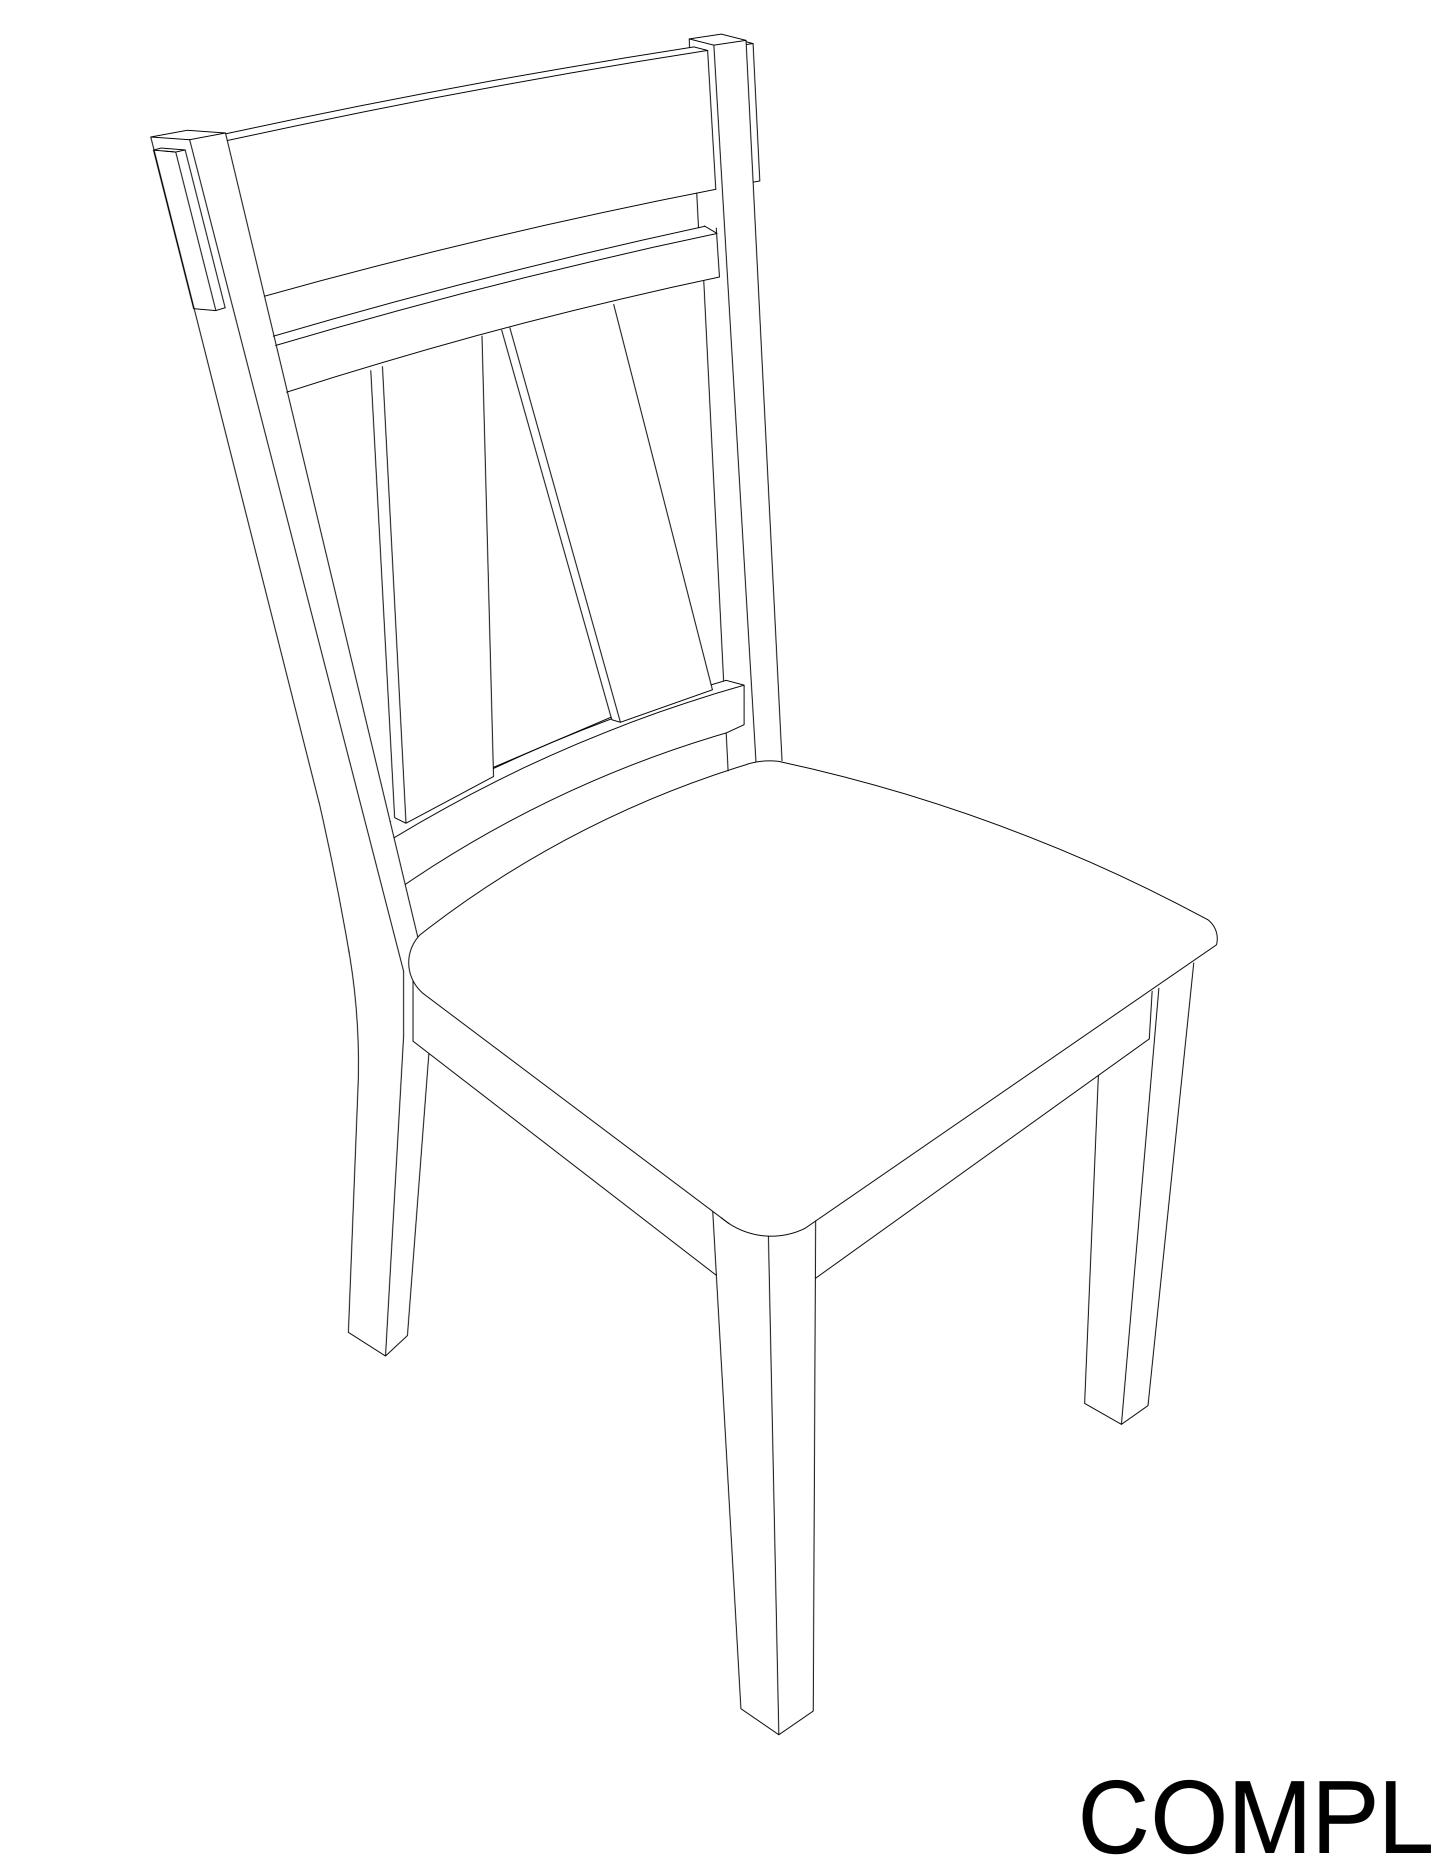

EASE READ ALL INSTRUCTIONS CAREFULLY BEFORE ASSEMBLY.

Unpack all parts from the packaging inside the carton to ensure there are no missing or damaged parts. Place all wooden furniture parts on a clean, flat and soft surface to prevent scratches. Refer to the steps provided below for assembly.

Do not attempt to assemble or use the product if any parts are missing or damaged.



B

| B | Front Leg | 2 PCS |
|---|-----------|-------|
| С | Box Seat  | 1 PC  |
| D | Cushion   | 1 PC  |



| 2 | JCBC Screw M6 x 60mm    | 4 PCS |
|---|-------------------------|-------|
| 3 | JCBC Screw M6 x 35mm    | 1 PCS |
| 4 | Spring Washer M6 x 13mm | 9 PCS |
| 5 | Flat Washer M7 x 19mm   | 9 PCS |
| 6 | Allen Key M4 x 55mm     | 1 PC  |
| 7 | CSK Screw M4 x 30mm     | 3 PCS |











## STEP 2









COMPLETED ASSEMBLY