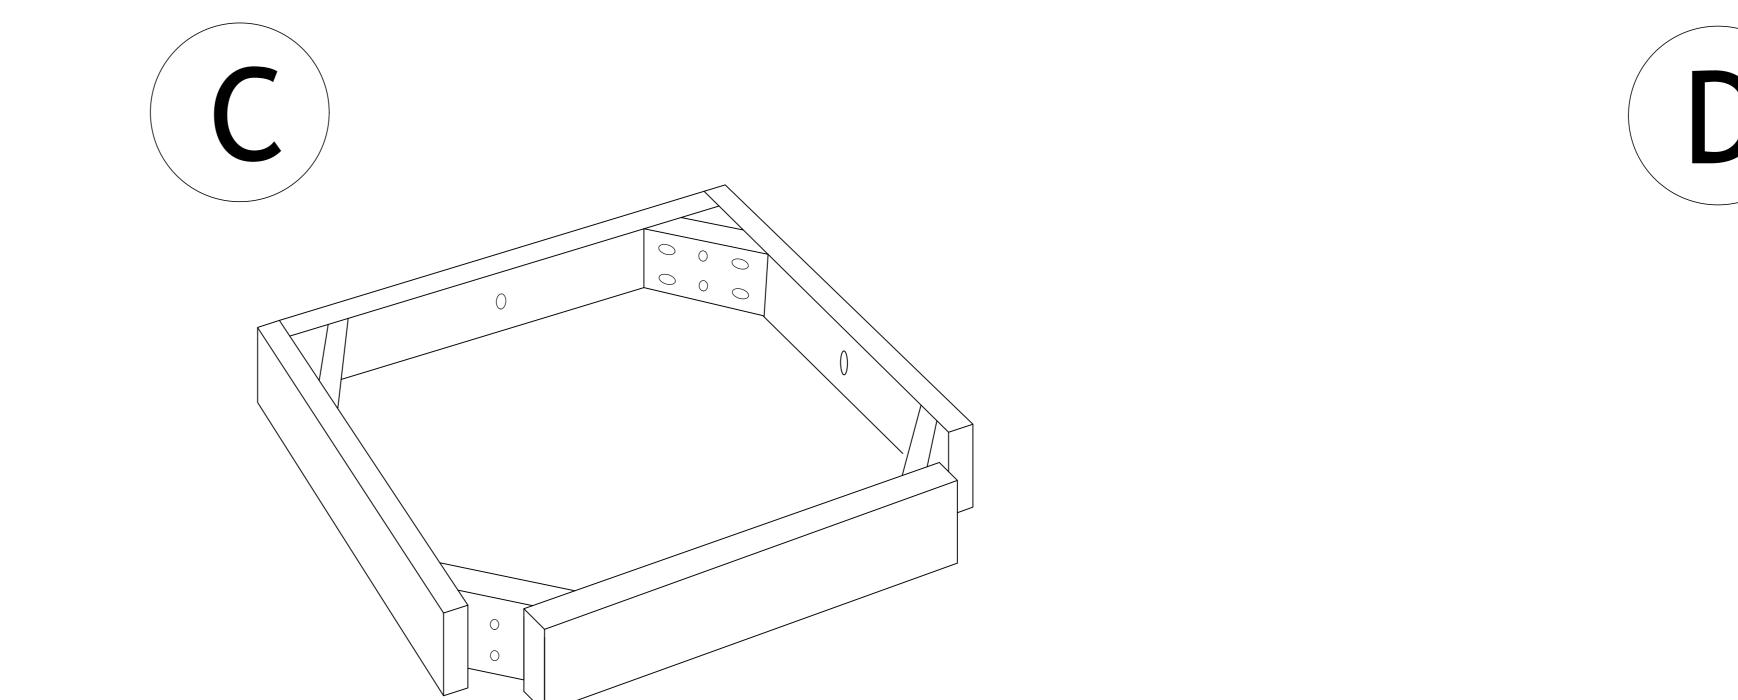

Do not attempt to assemble or use the product if any parts are missing or damaged.

B

| B | Front Leg | 2 PCS |
|---|-----------|-------|
| С | Box Seat  | 1 PC  |
| D | Cushion   | 1 PC  |

| 2 | JCBC Screw M6 x 60mm    | 4 PCS |
|---|-------------------------|-------|
| 3 | JCBC Screw M6 x 35mm    | 1 PCS |
| 4 | Spring Washer M6 x 13mm | 9 PCS |
| 5 | Flat Washer M7 x 19mm   | 9 PCS |
| 6 | Allen Key M4 x 55mm     | 1 PC  |
| 7 | CSK Screw M4 x 30mm     | 3 PCS |