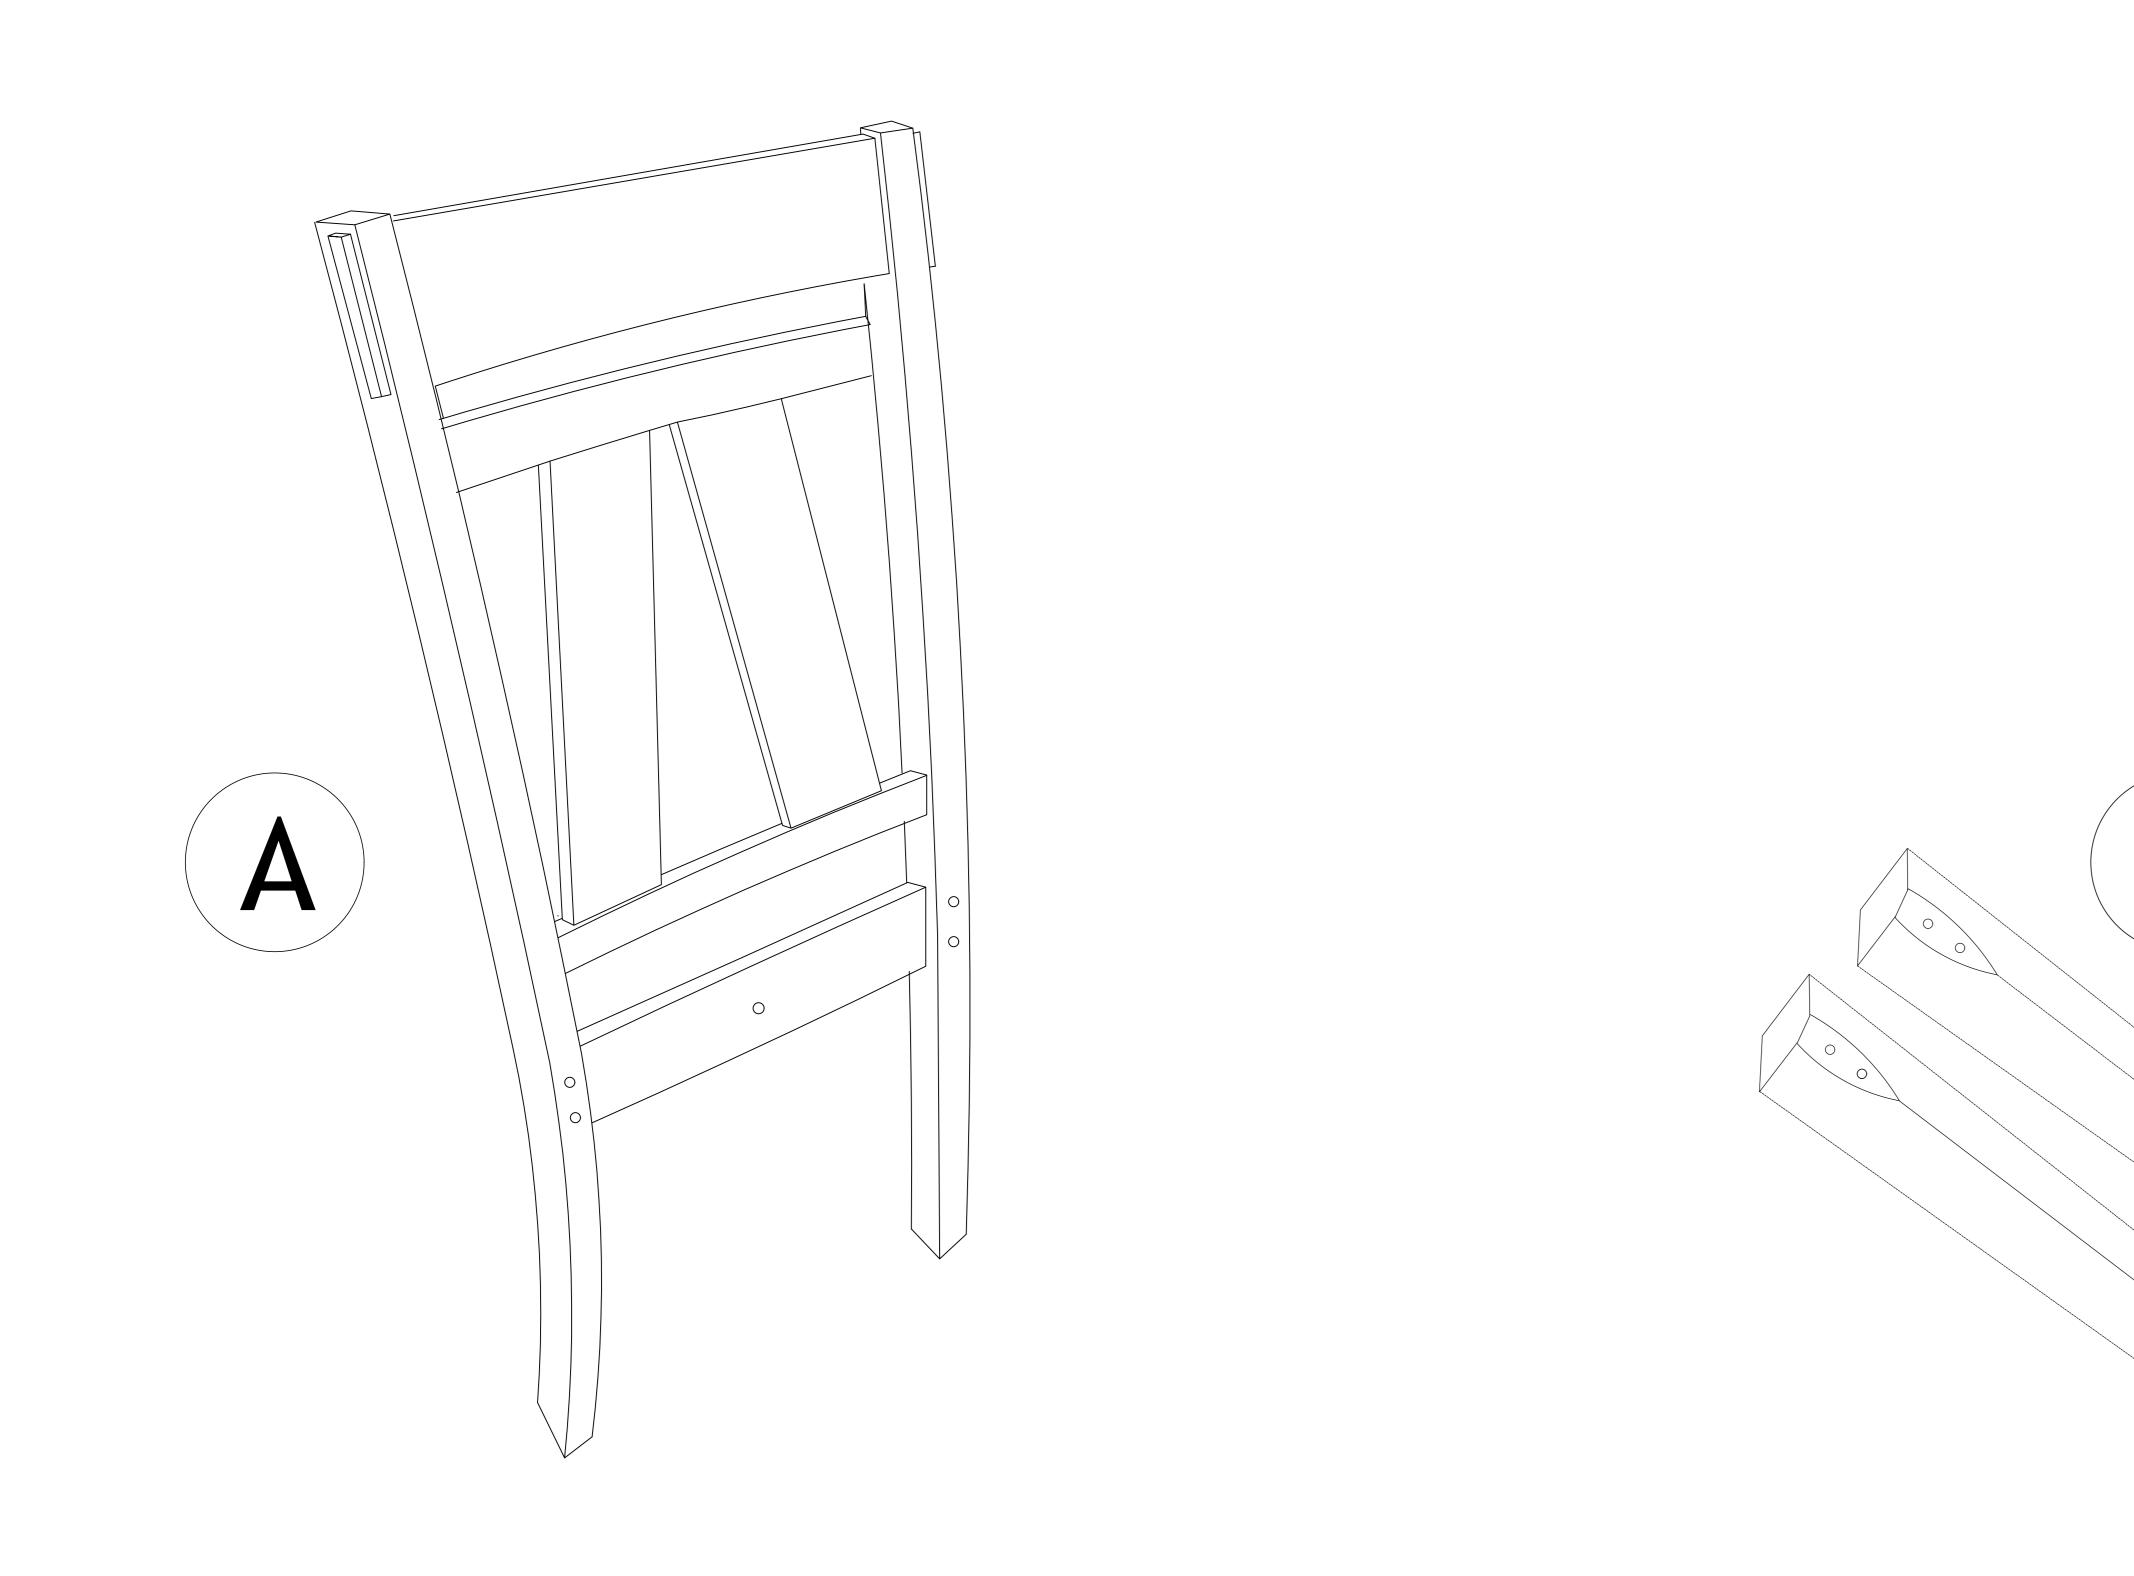

Do not attempt to assemble or use the product if any parts are missing or damaged.

B

| B | Front Leg | 2 PCS |
|---|-----------|-------|
| С | Box Seat  | 1 PC  |
| D | Cushion   | 1 PC  |

| 2 | JCBC Screw M6 x 60mm    | 4 PCS |
|---|-------------------------|-------|
| 3 | JCBC Screw M6 x 35mm    | 1 PCS |
| 4 | Spring Washer M6 x 13mm | 9 PCS |
| 5 | Flat Washer M7 x 19mm   | 9 PCS |
| 6 | Allen Key M4 x 55mm     | 1 PC  |
| 7 | CSK Screw M4 x 30mm     | 3 PCS |