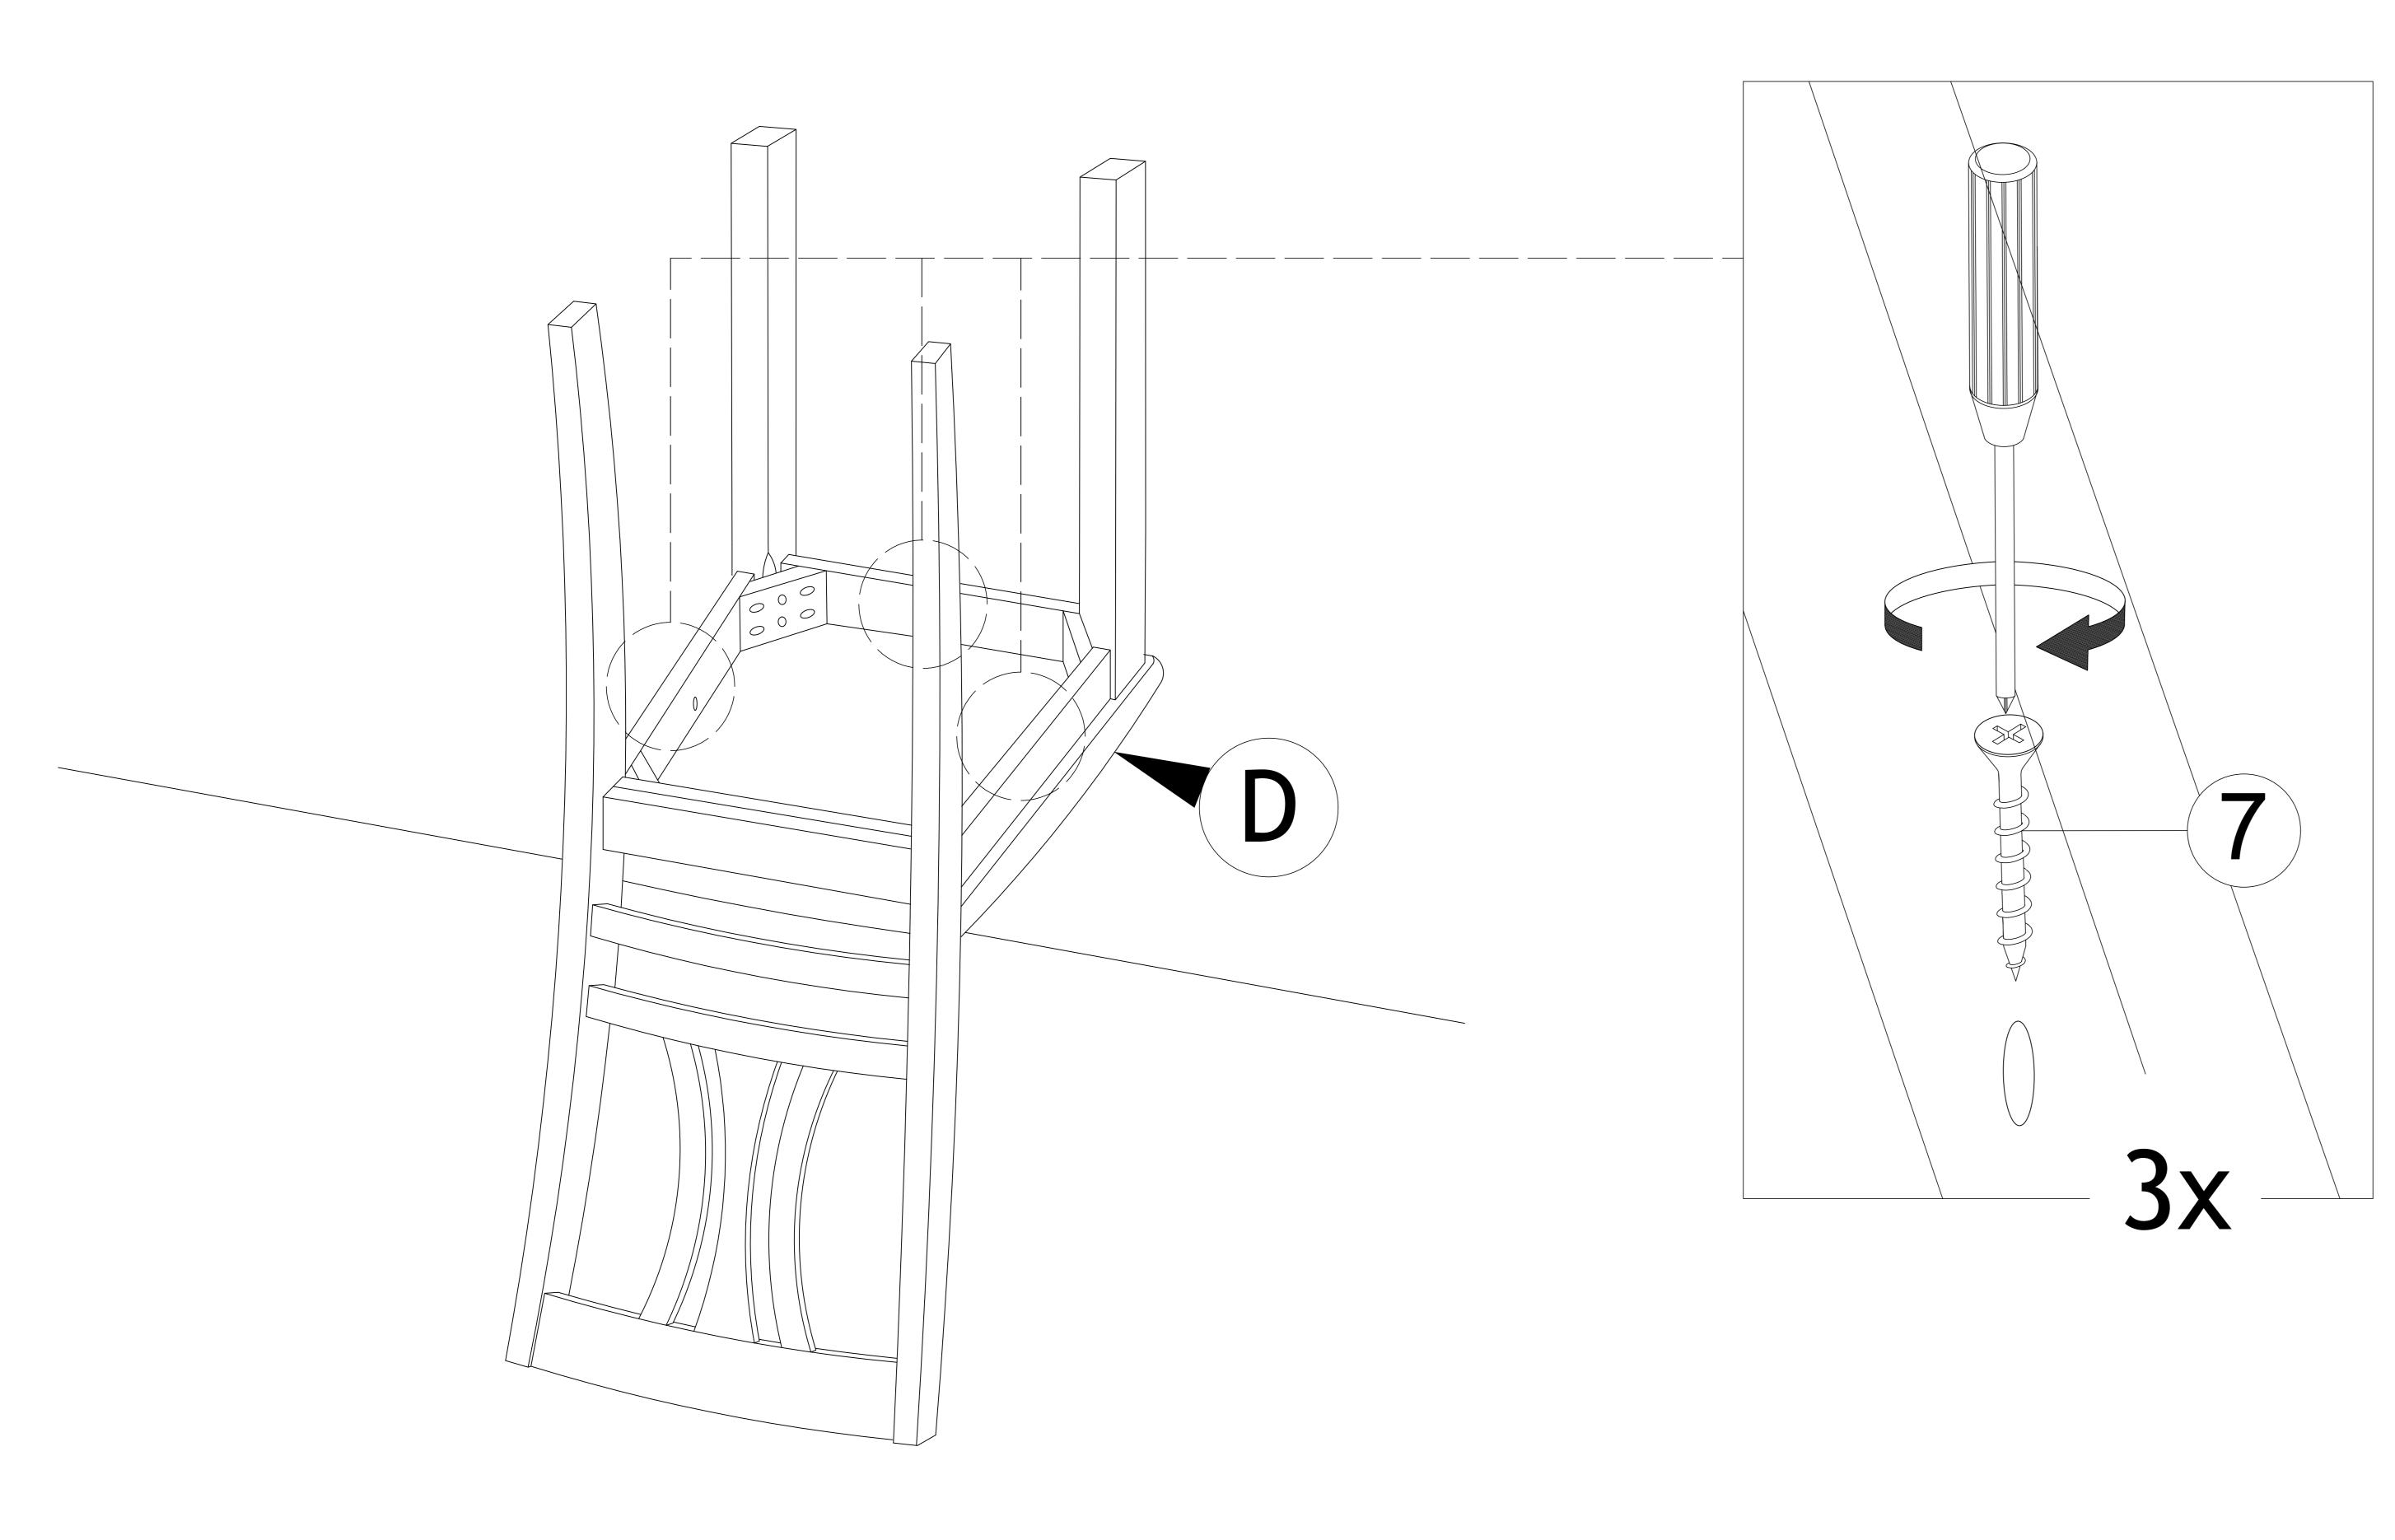

| 1 | JCBC Screw M6 x 80mm    | 4 PCS |
|---|-------------------------|-------|
| 2 | JCBC Screw M6 x 60mm    | 4 PCS |
| 3 | JCBC Screw M6 x 35mm    | 1 PC  |
| 4 | Spring Washer M6 x 13mm | 9 PCS |
| 5 | Flat Washer M7 x 19mm   | 9 PCS |
| 6 | Allen Key M4 X 55mm     | 1 PC  |
| 7 | CSK Screw M4 x 30mm     | 3 PCS |

STEP 1

STEP 2

STEP 3

COMPLETED ASSEMBLY