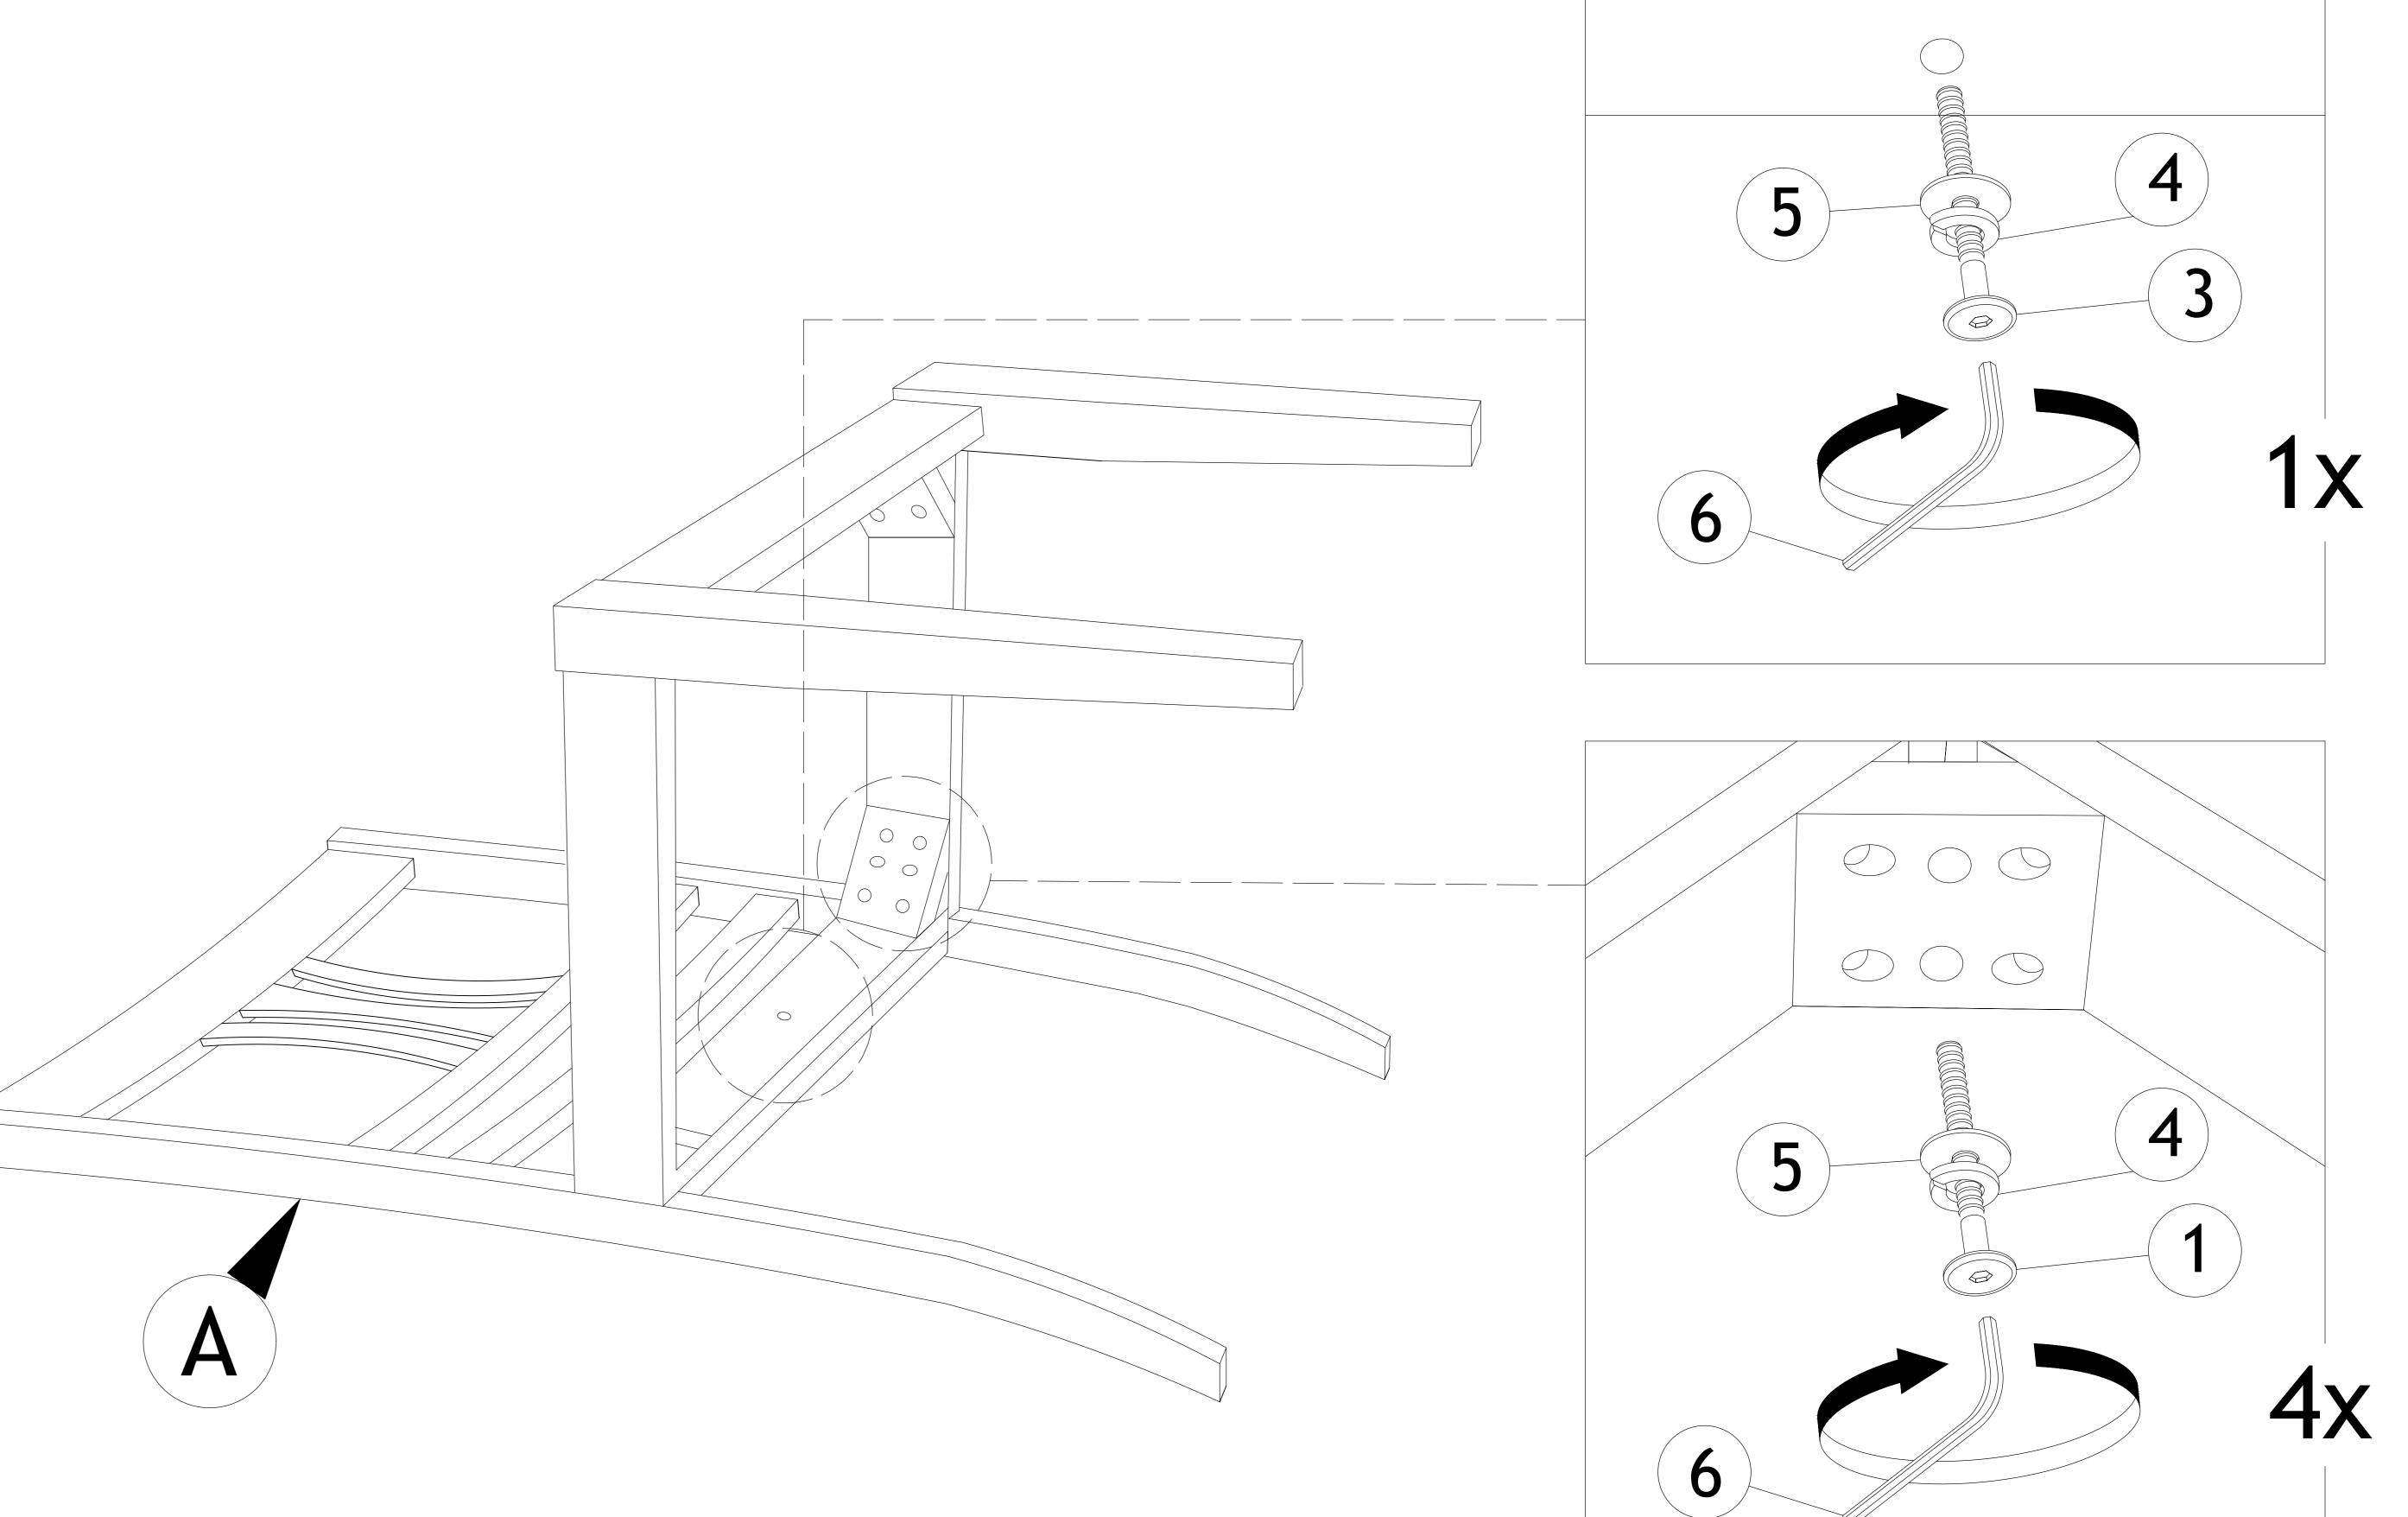

| 1 | JCBC Screw M6 x 80mm    | 4 PCS |
|---|-------------------------|-------|
| 2 | JCBC Screw M6 x 60mm    | 4 PCS |
| 3 | JCBC Screw M6 x 35mm    | 1 PC  |
| 4 | Spring Washer M6 x 13mm | 9 PCS |
| 5 | Flat Washer M7 x 19mm   | 9 PCS |
| 6 | Allen Key M4 X 55mm     | 1 PC  |
| 7 | CSK Screw M4 x 30mm     | 3 PCS |

STEP 1

STEP 2

STEP 3

COMPLETED ASSEMBLY