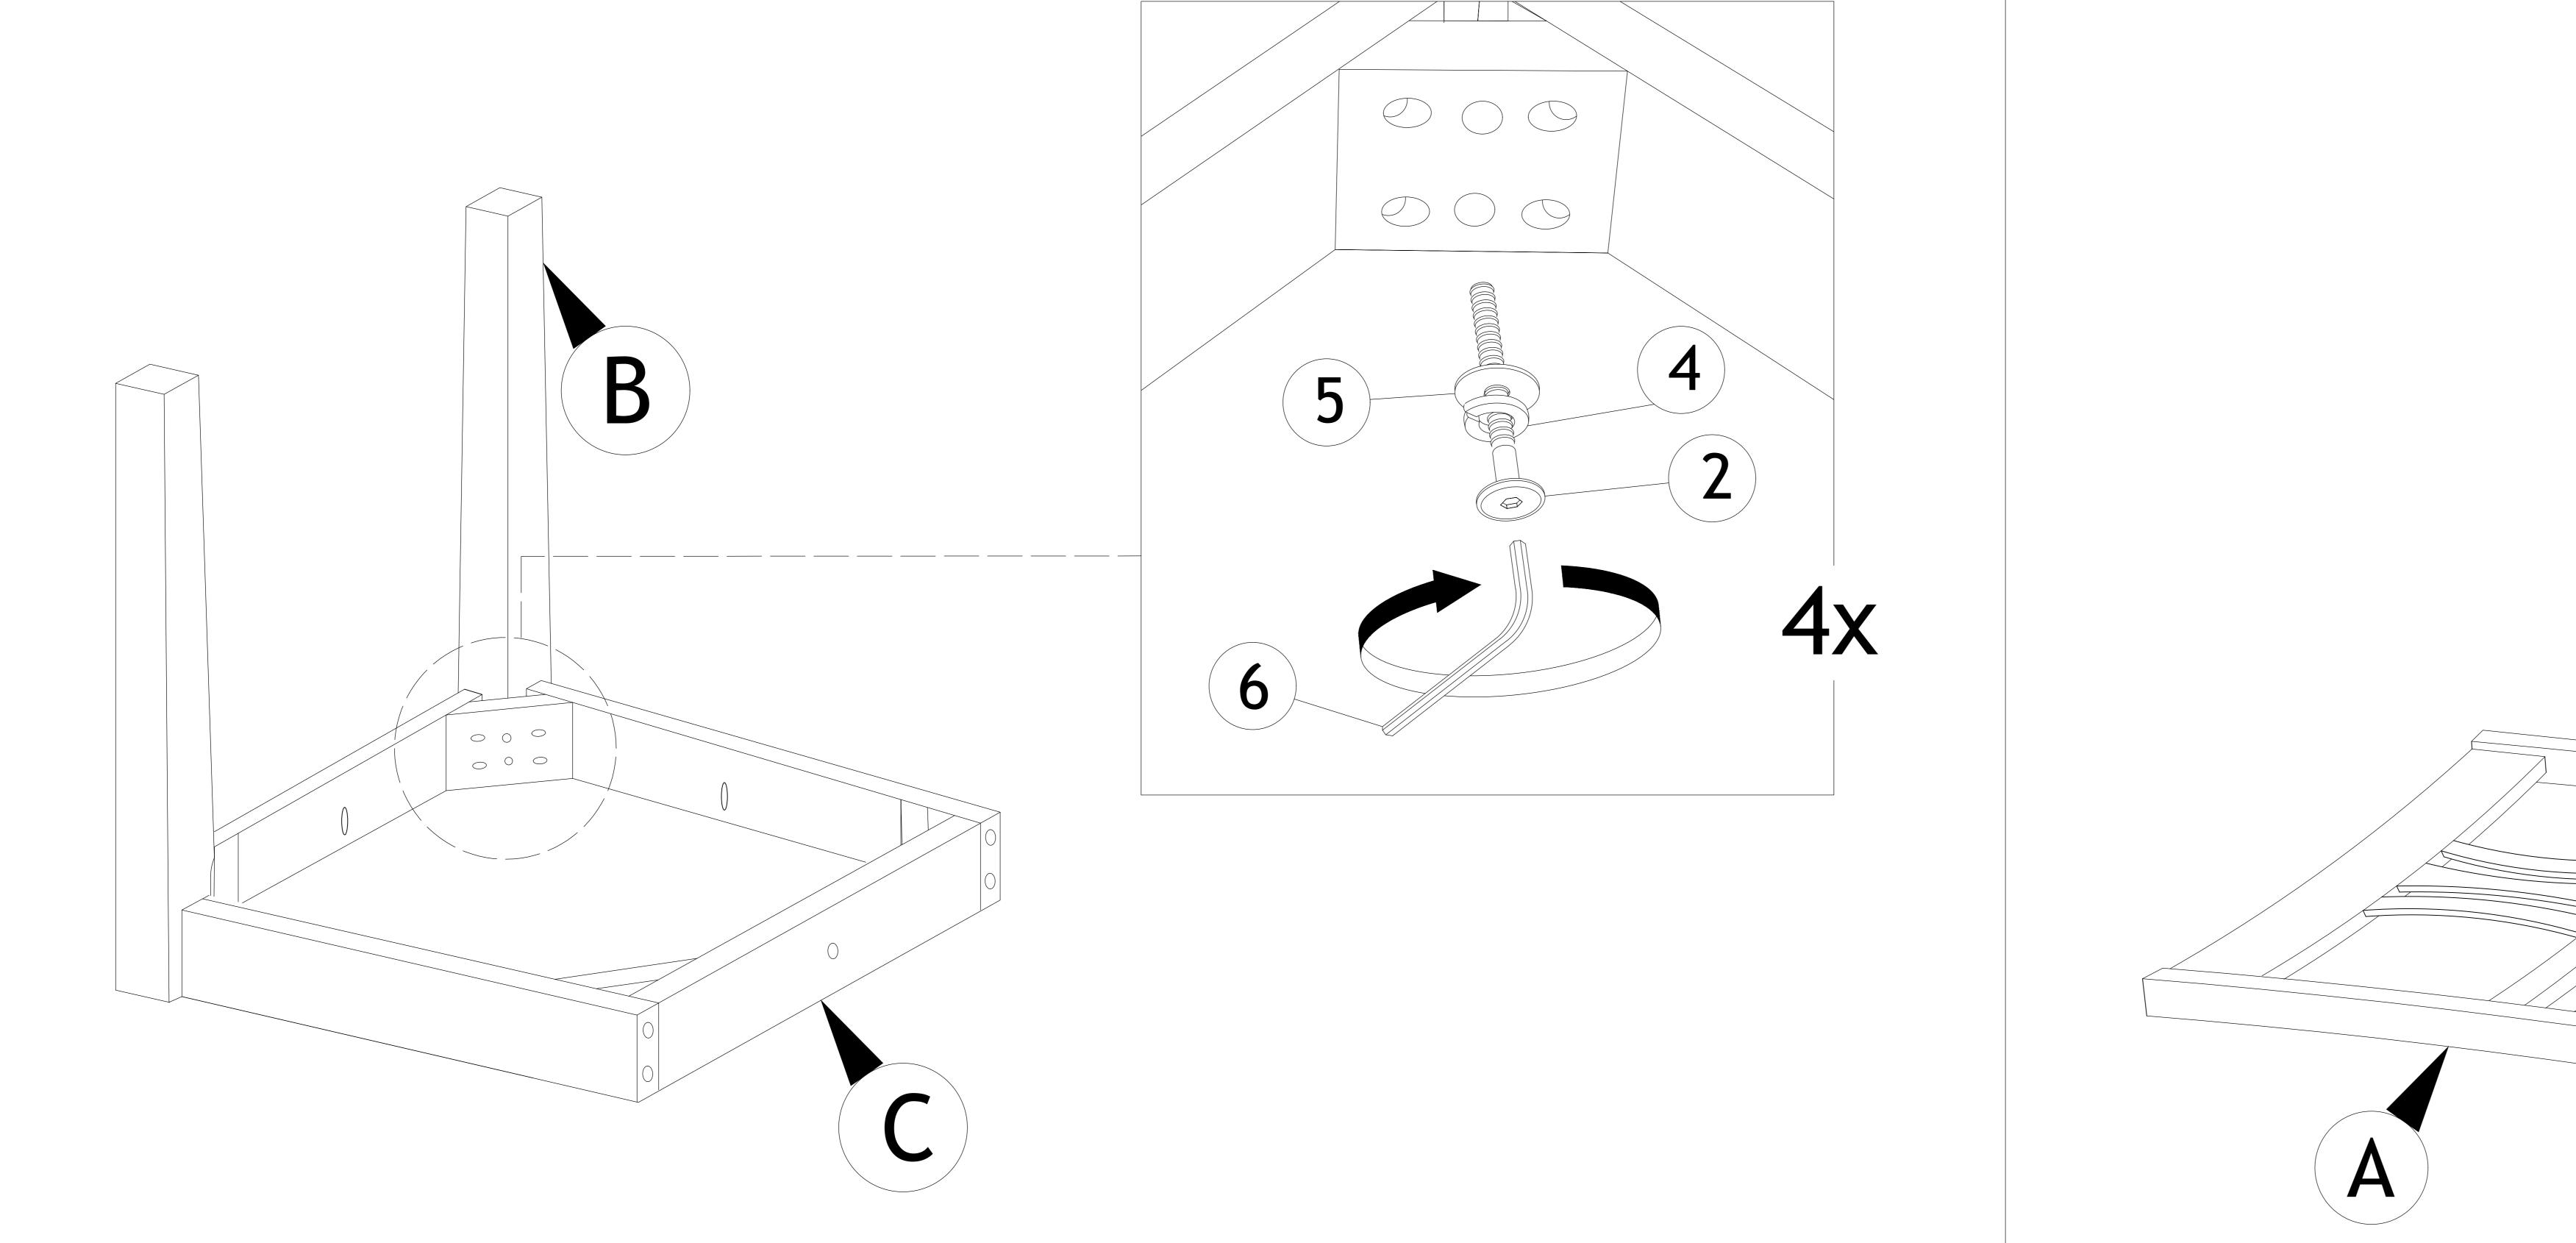

| 1 | JCBC Screw M6 x 80mm    | 4 PCS |
|---|-------------------------|-------|
| 2 | JCBC Screw M6 x 60mm    | 4 PCS |
| 3 | JCBC Screw M6 x 35mm    | 1 PC  |
| 4 | Spring Washer M6 x 13mm | 9 PCS |
| 5 | Flat Washer M7 x 19mm   | 9 PCS |
| 6 | Allen Key M4 X 55mm     | 1 PC  |
| 7 | CSK Screw M4 x 30mm     | 3 PCS |

STEP 1

STEP 2

STEP 3

COMPLETED ASSEMBLY