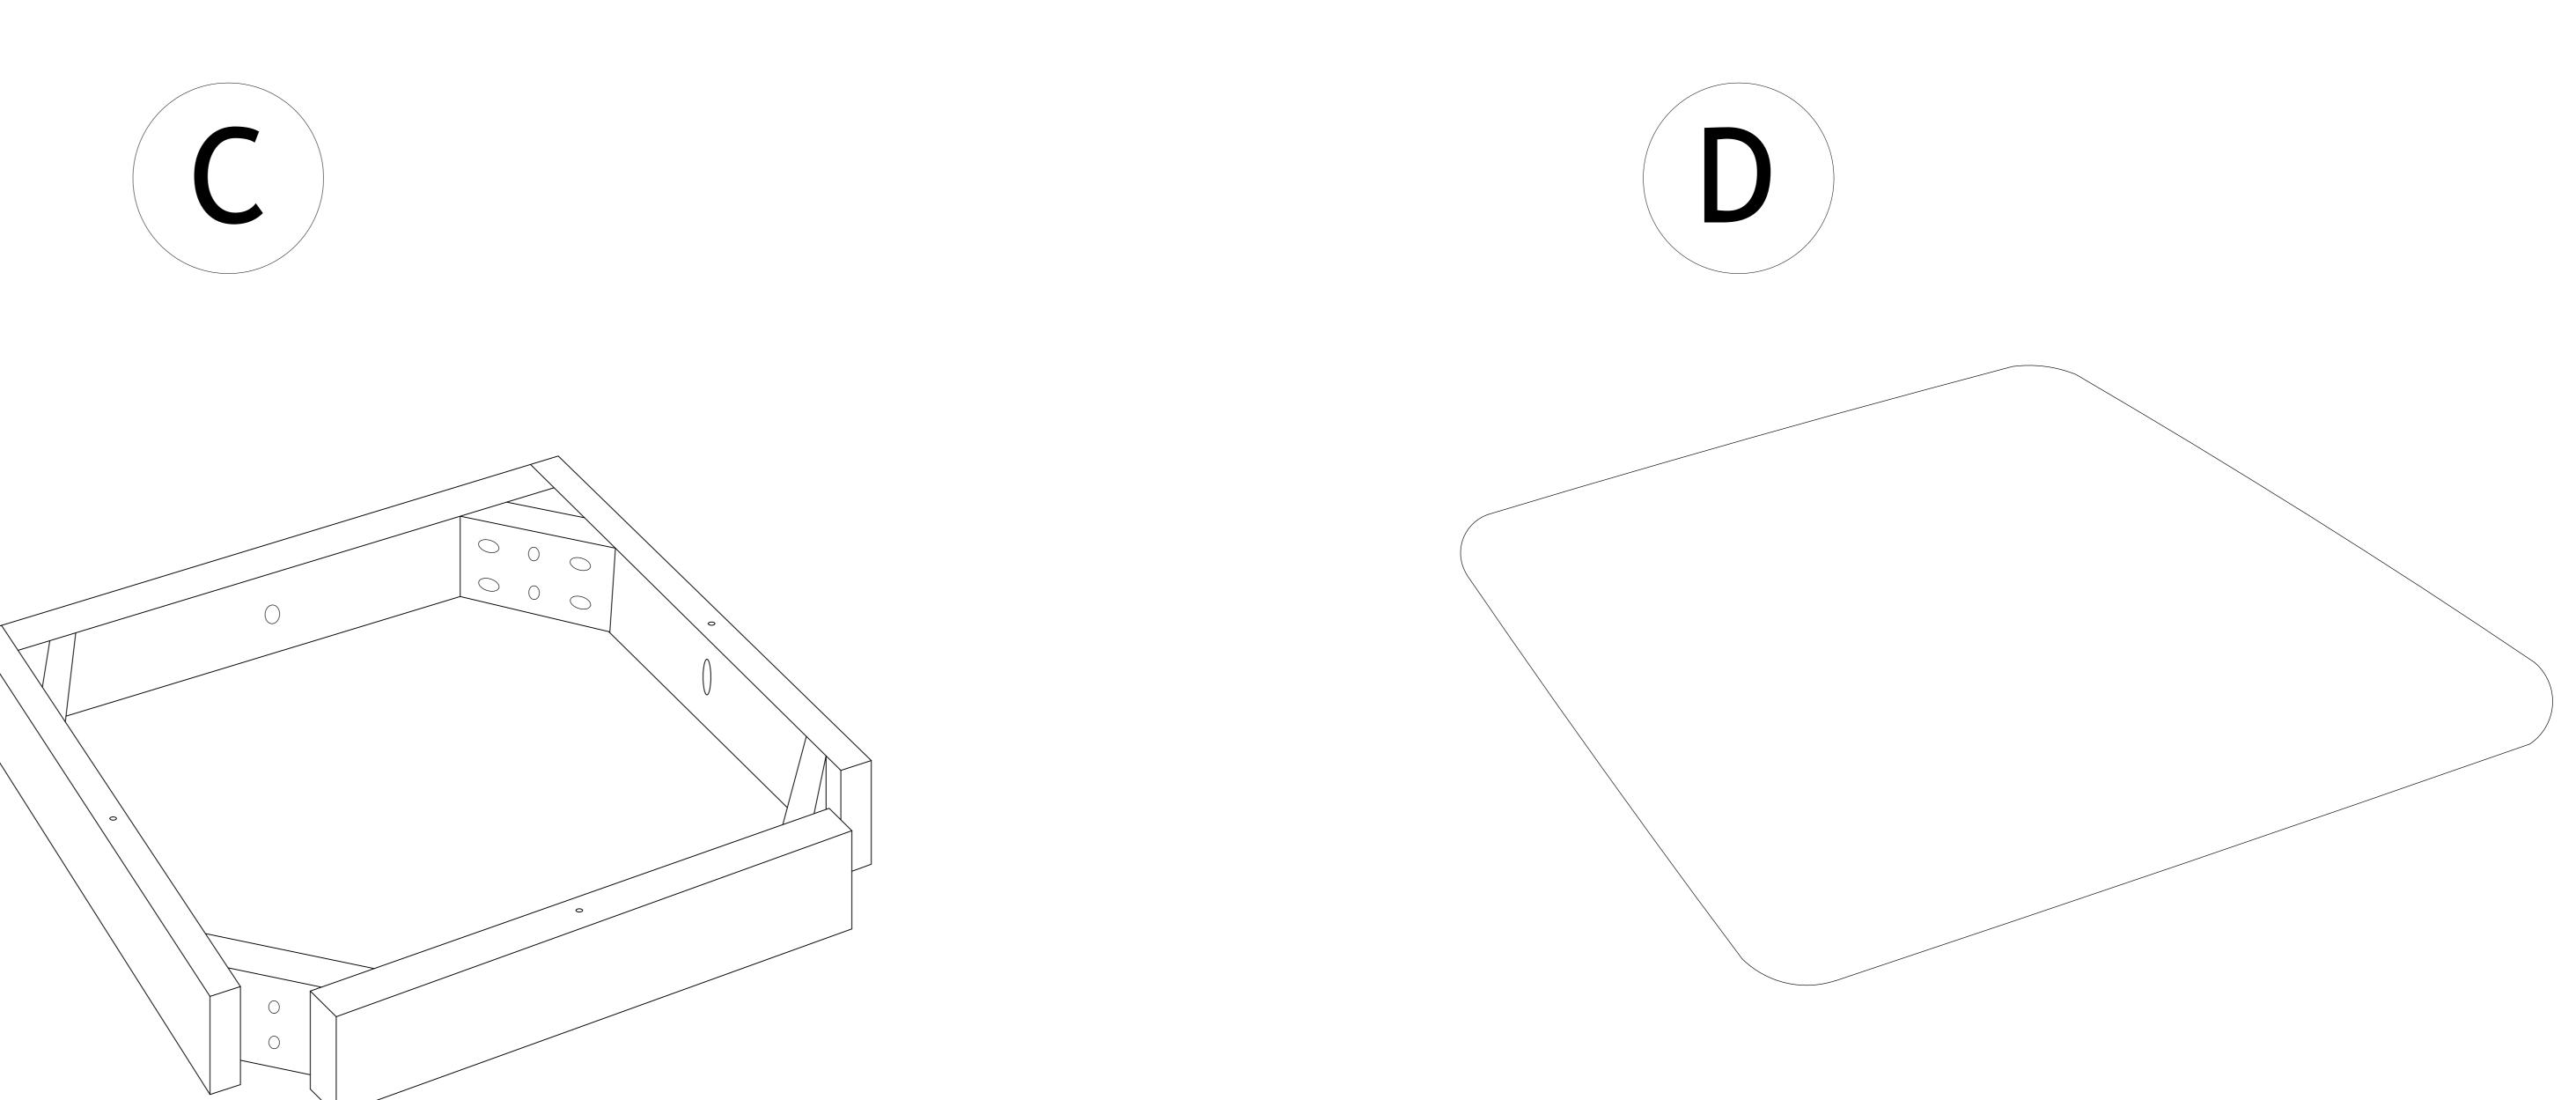

Do not attempt to assemble or use the product if any parts are missing or damaged.

ITEM

| A | Backrest  | 1 PC  |
|---|-----------|-------|
| B | Front Leg | 2 PCS |
| С | Box Seat  | 1 PC  |
| D | Seat      | 1 PC  |