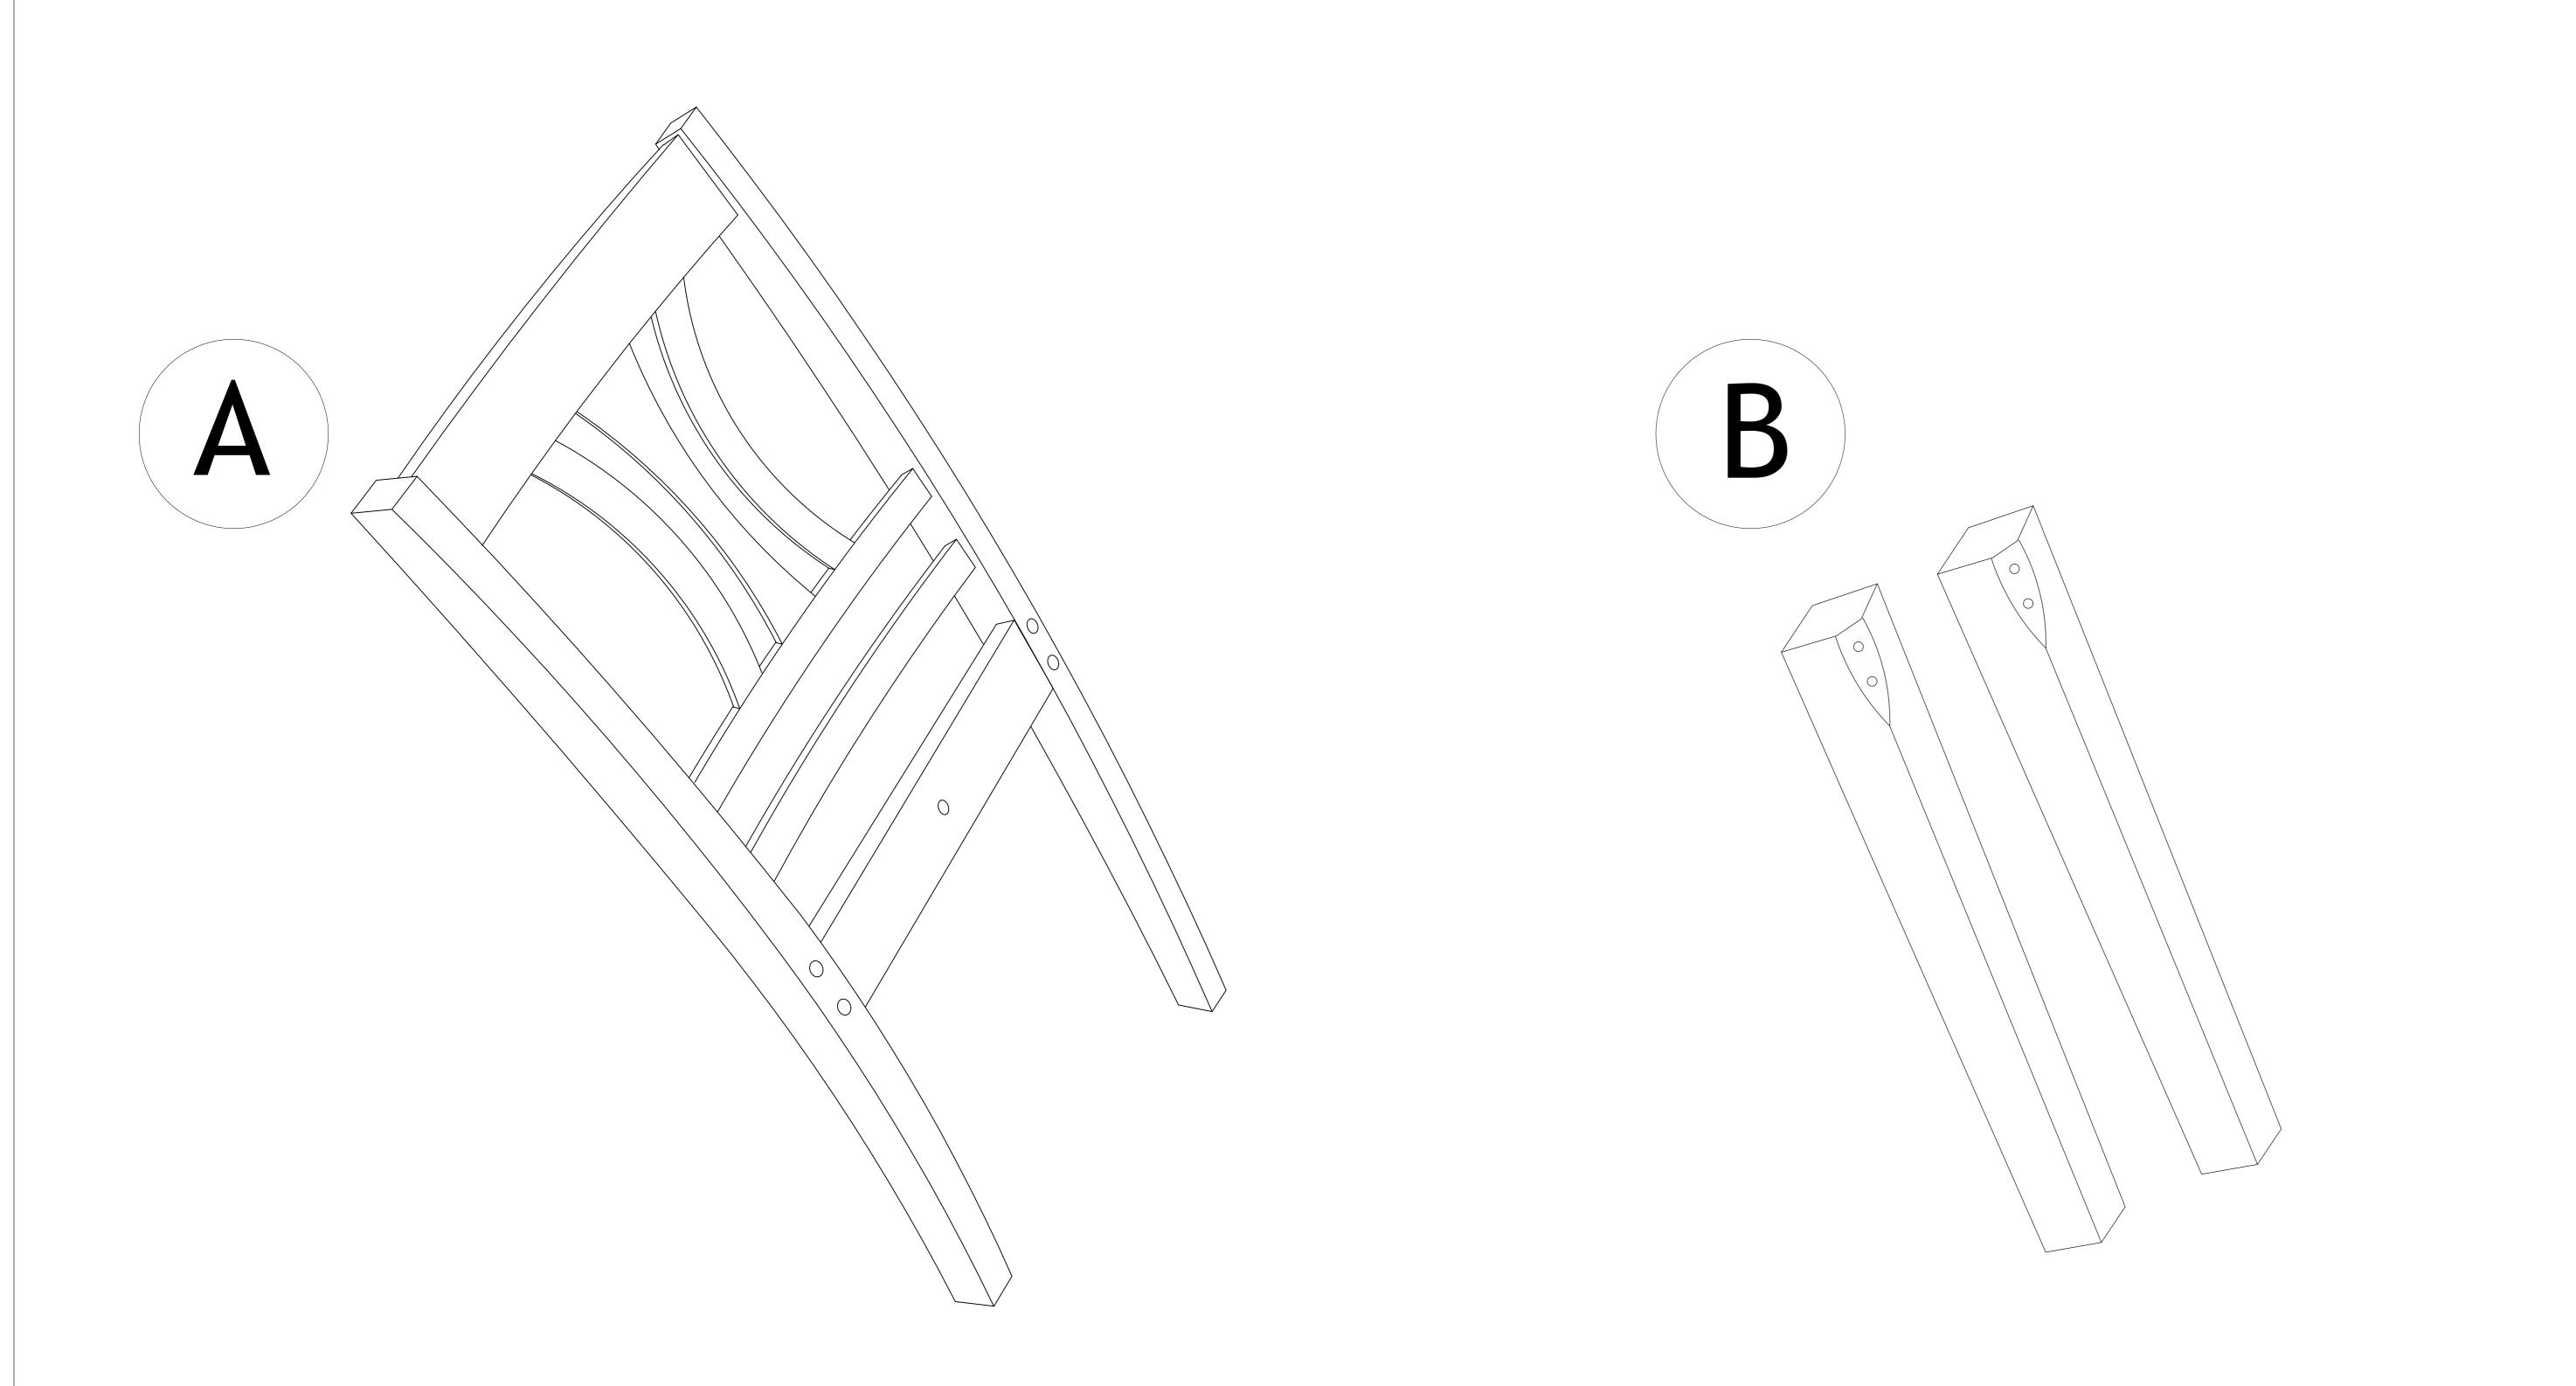

Do not attempt to assemble or use the product if any parts are missing or damaged.

ITEM

| A | Backrest  | 1 PC  |
|---|-----------|-------|
| B | Front Leg | 2 PCS |
| С | Box Seat  | 1 PC  |
| D | Seat      | 1 PC  |