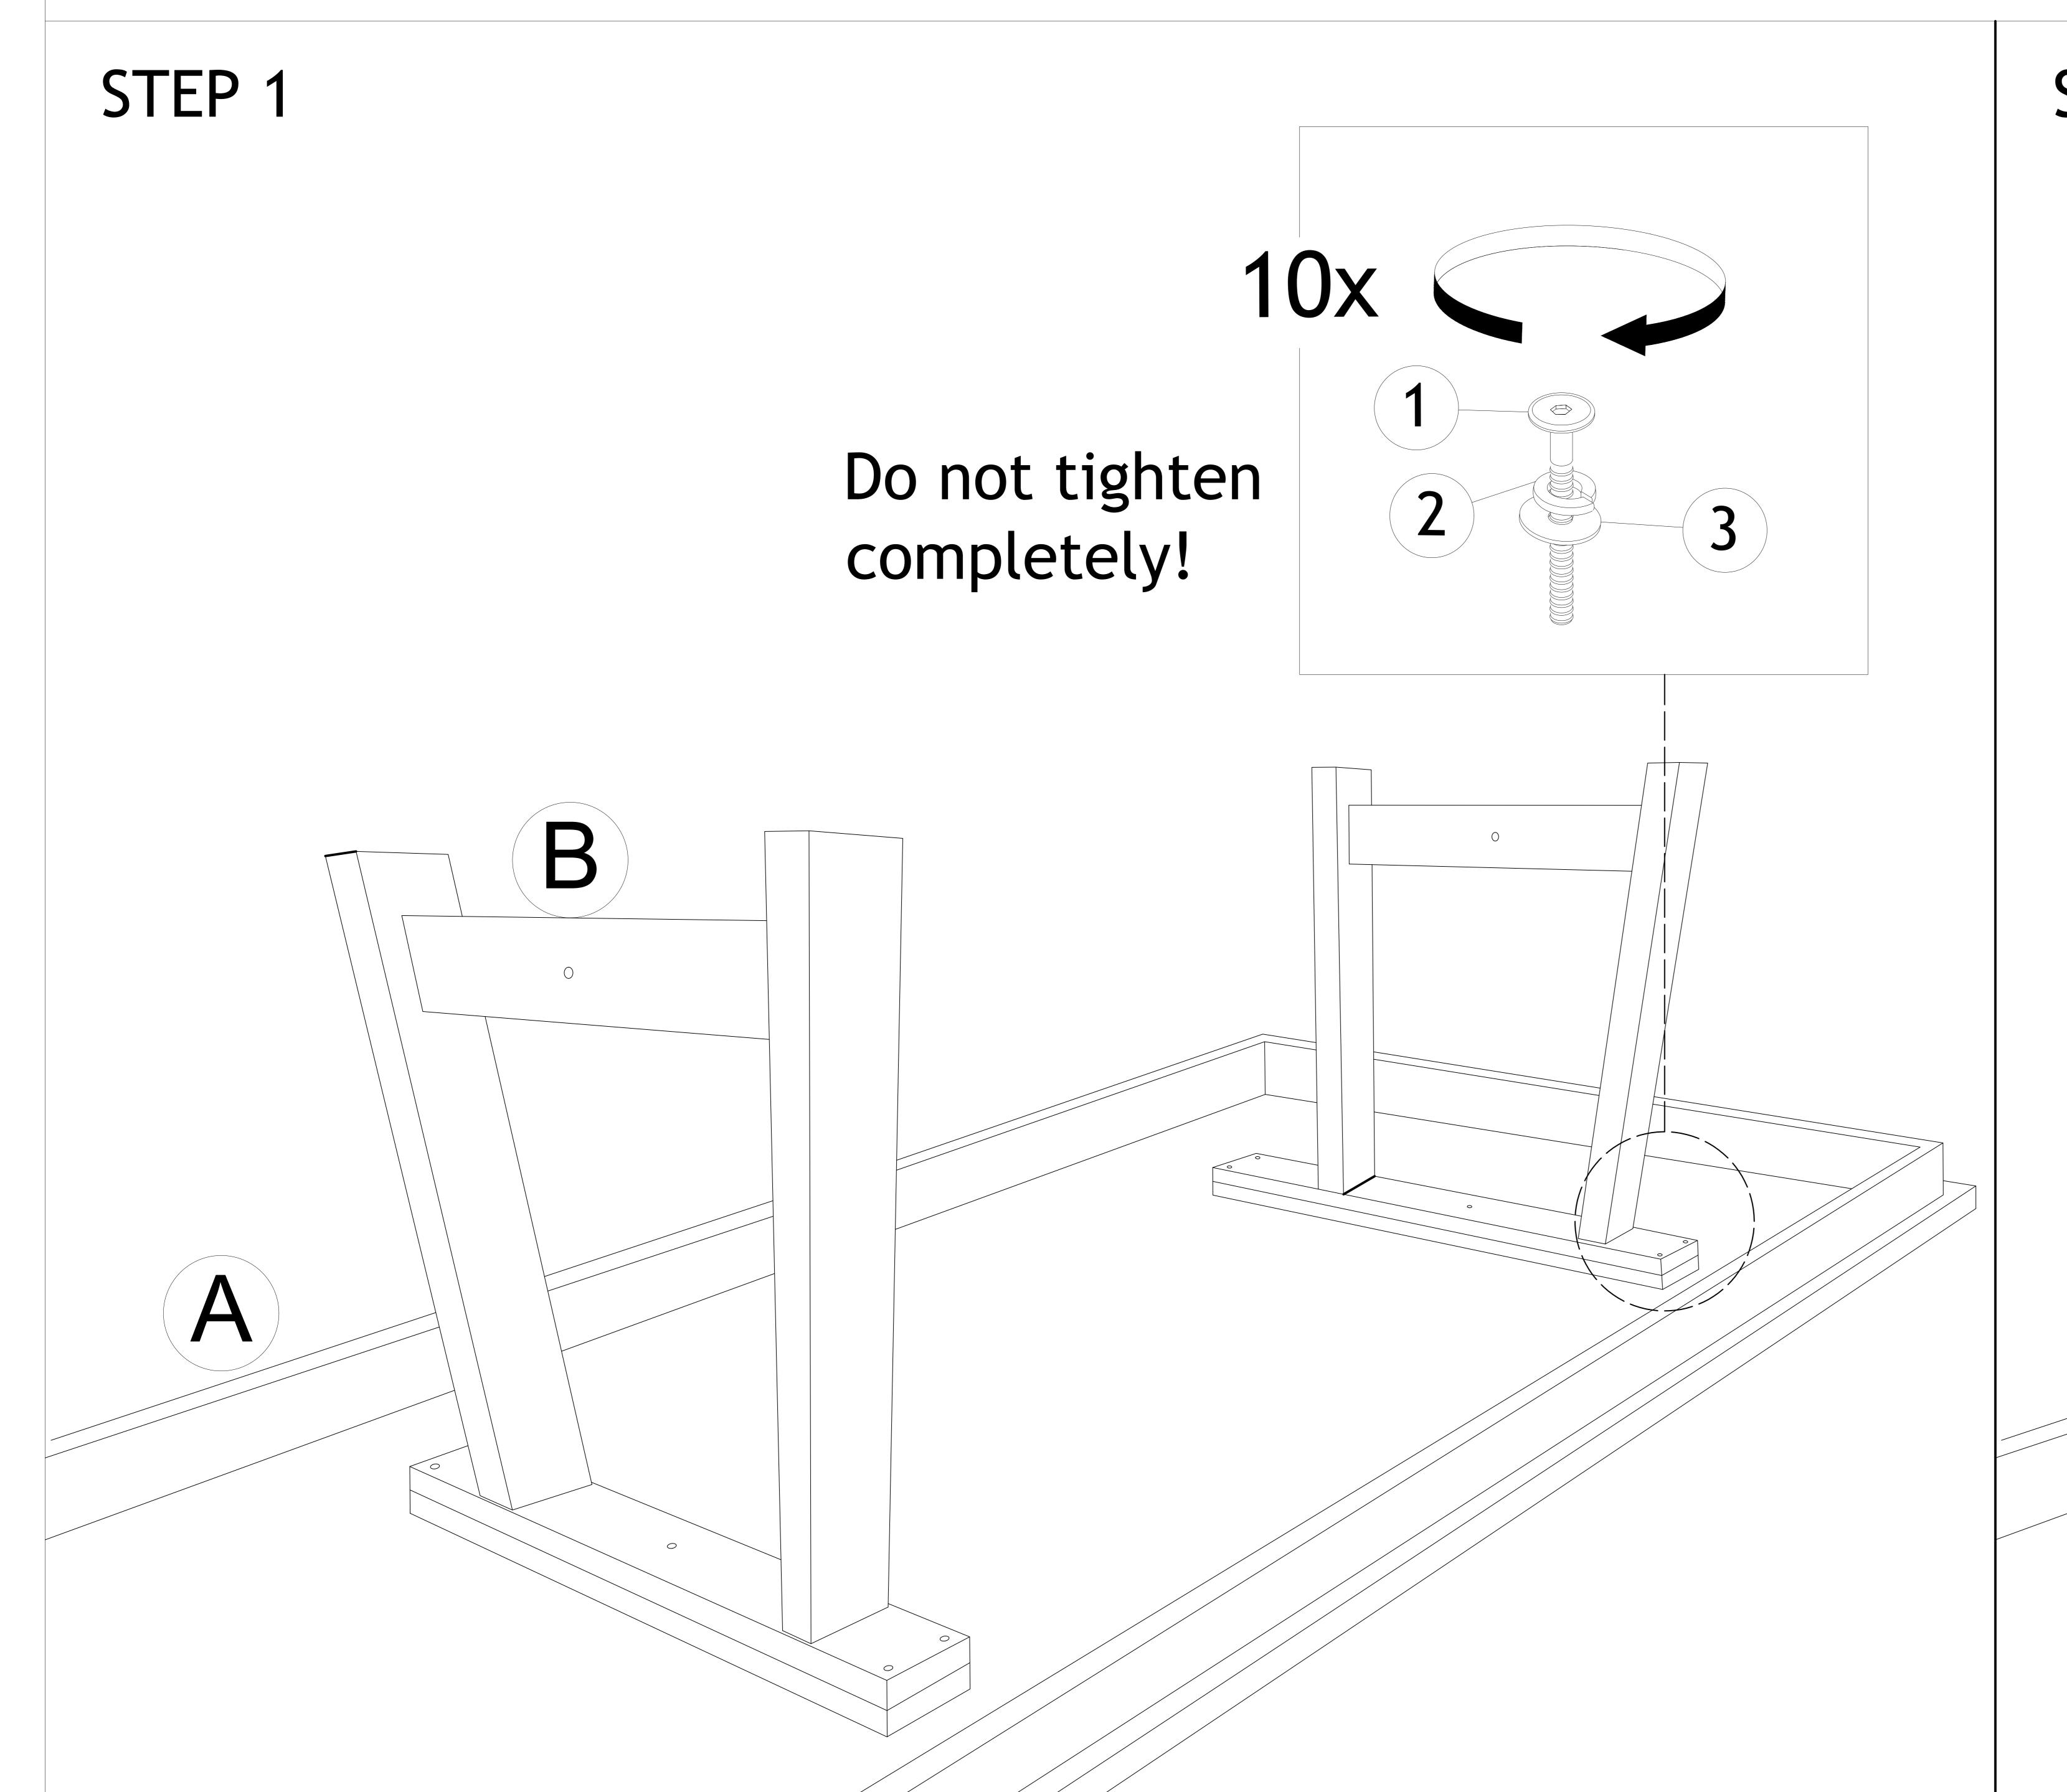

## PLEASE READ ALL INSTRUCTIONS CAREFULLY BEFORE ASSEMBLY.

Unpack all parts from the packaging inside the carton to ensure there are no missing or damaged parts. Place all wooden furniture parts on a clean, flat and soft surface to prevent scratches. Refer to the steps provided below for assembly.

Do not attempt to assemble or use the product if any parts are missing or damaged.

|      |           | ART LIST   |       |
|------|-----------|------------|-------|
| ITEM |           | ESCRIPTION | QTY   |
| A    | Table Top |            | 1 SET |
| В    | Table Leg |            | 2 SET |
| C    | Stretcher |            | 1 PC  |

|      | HARDWARE LIS              | ST |        |
|------|---------------------------|----|--------|
| ITEM | DESCRIPTION               |    | QTY    |
| 1    | JCBC Screw M6 x 60mm      |    | 12 PCS |
| 2    | Spring Washer M6 x 13mm   |    | 12 PCS |
| 3    | Flat Washer M6 x 16.5mm   |    | 10 PCS |
| 4    | Barrel Nut M6 x 13mm      |    | 2 PCS  |
| 5    | Allen Key Small M4 x 55mm |    | 1 PC   |