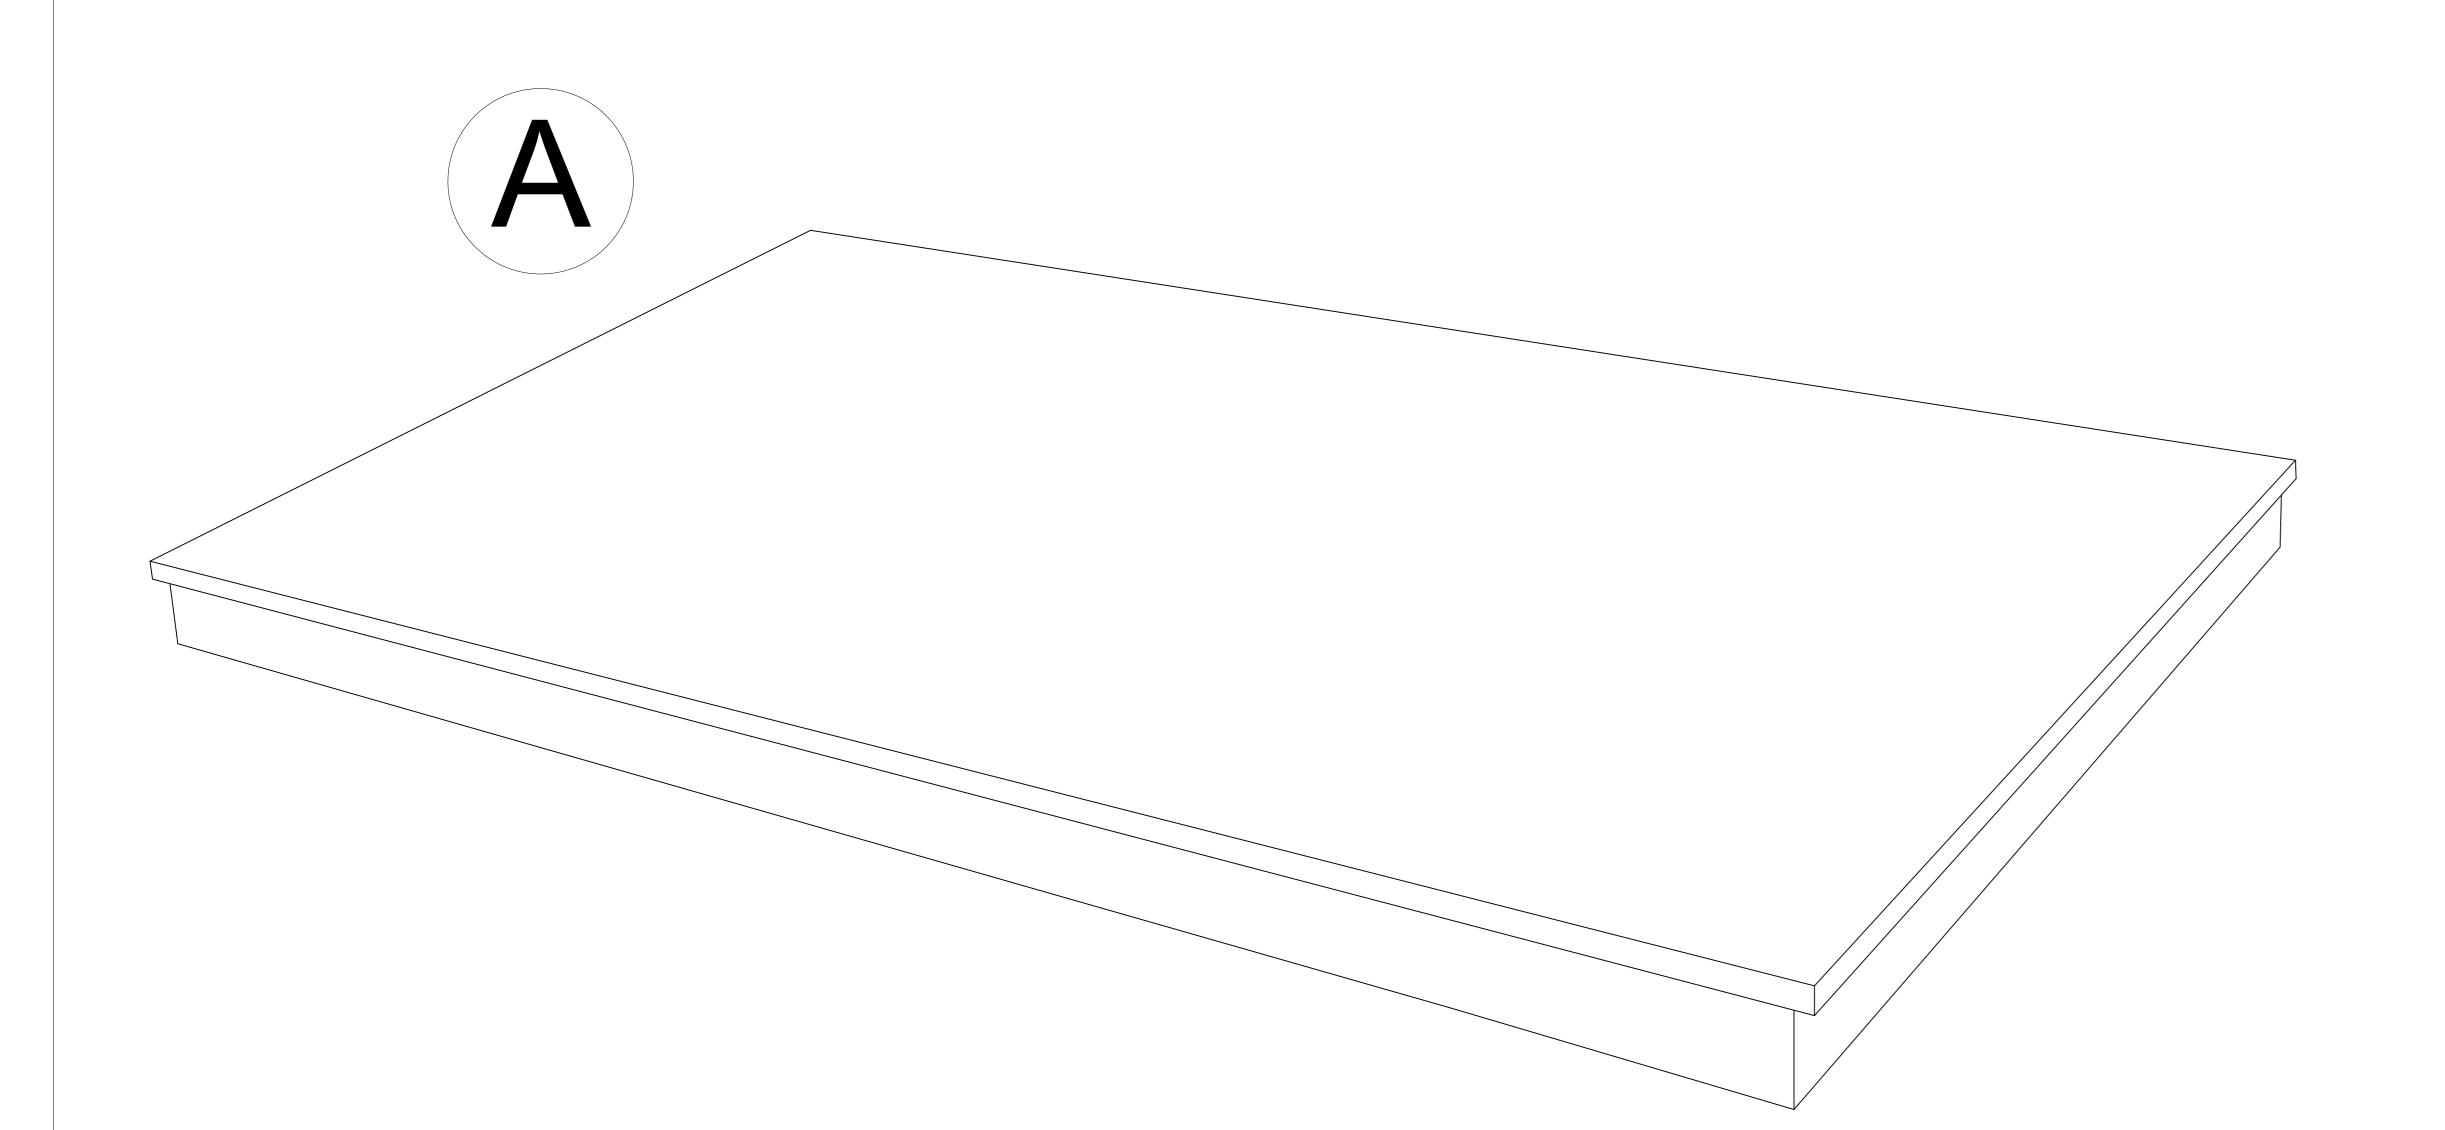

Do not attempt to assemble or use the product if any parts are missing or damaged.

|      |           | ART LIST   |       |
|------|-----------|------------|-------|
| ITEM |           | ESCRIPTION | QTY   |
| A    | Table Top |            | 1 SET |
| В    | Table Leg |            | 2 SET |
| C    | Stretcher |            | 1 PC  |