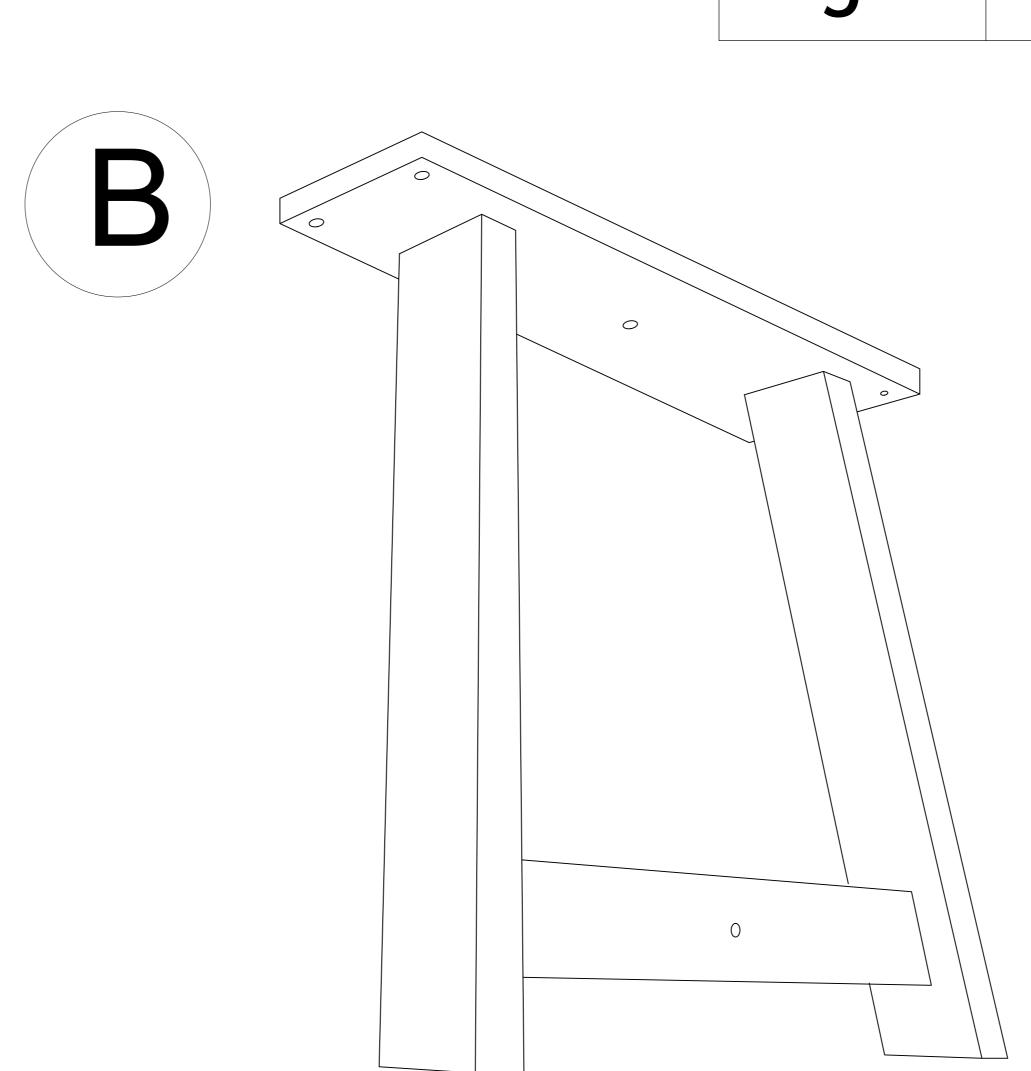

Do not attempt to assemble or use the product if any parts are missing or damaged.

|      |           | ART LIST   |       |
|------|-----------|------------|-------|
| ITEM |           | ESCRIPTION | QTY   |
| A    | Table Top |            | 1 SET |
| В    | Table Leg |            | 2 SET |
| C    | Stretcher |            | 1 PC  |