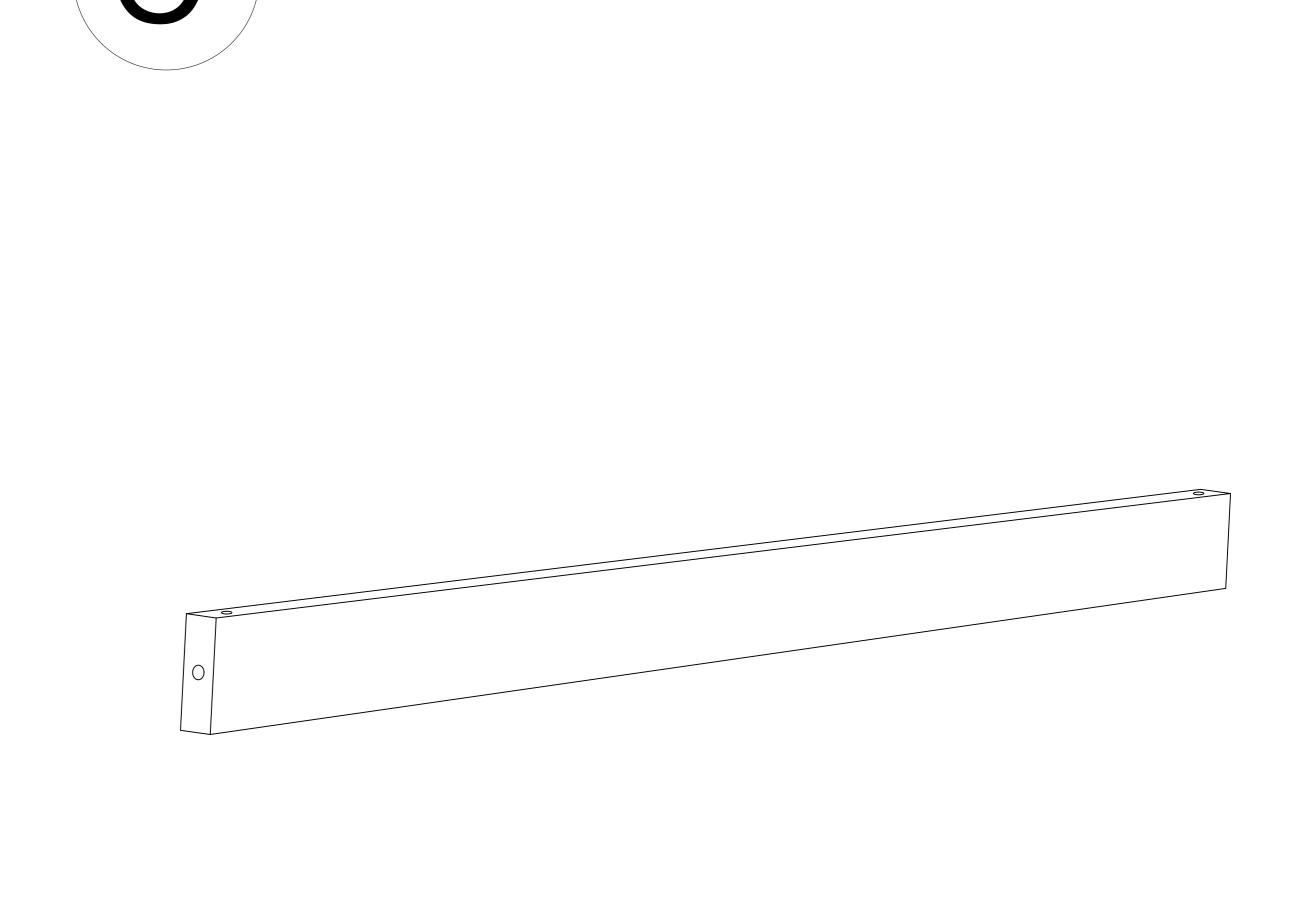

Do not attempt to assemble or use the product if any parts are missing or damaged.

|      |           | ART LIST   |       |
|------|-----------|------------|-------|
| ITEM |           | ESCRIPTION | QTY   |
| A    | Table Top |            | 1 SET |
| В    | Table Leg |            | 2 SET |
| C    | Stretcher |            | 1 PC  |