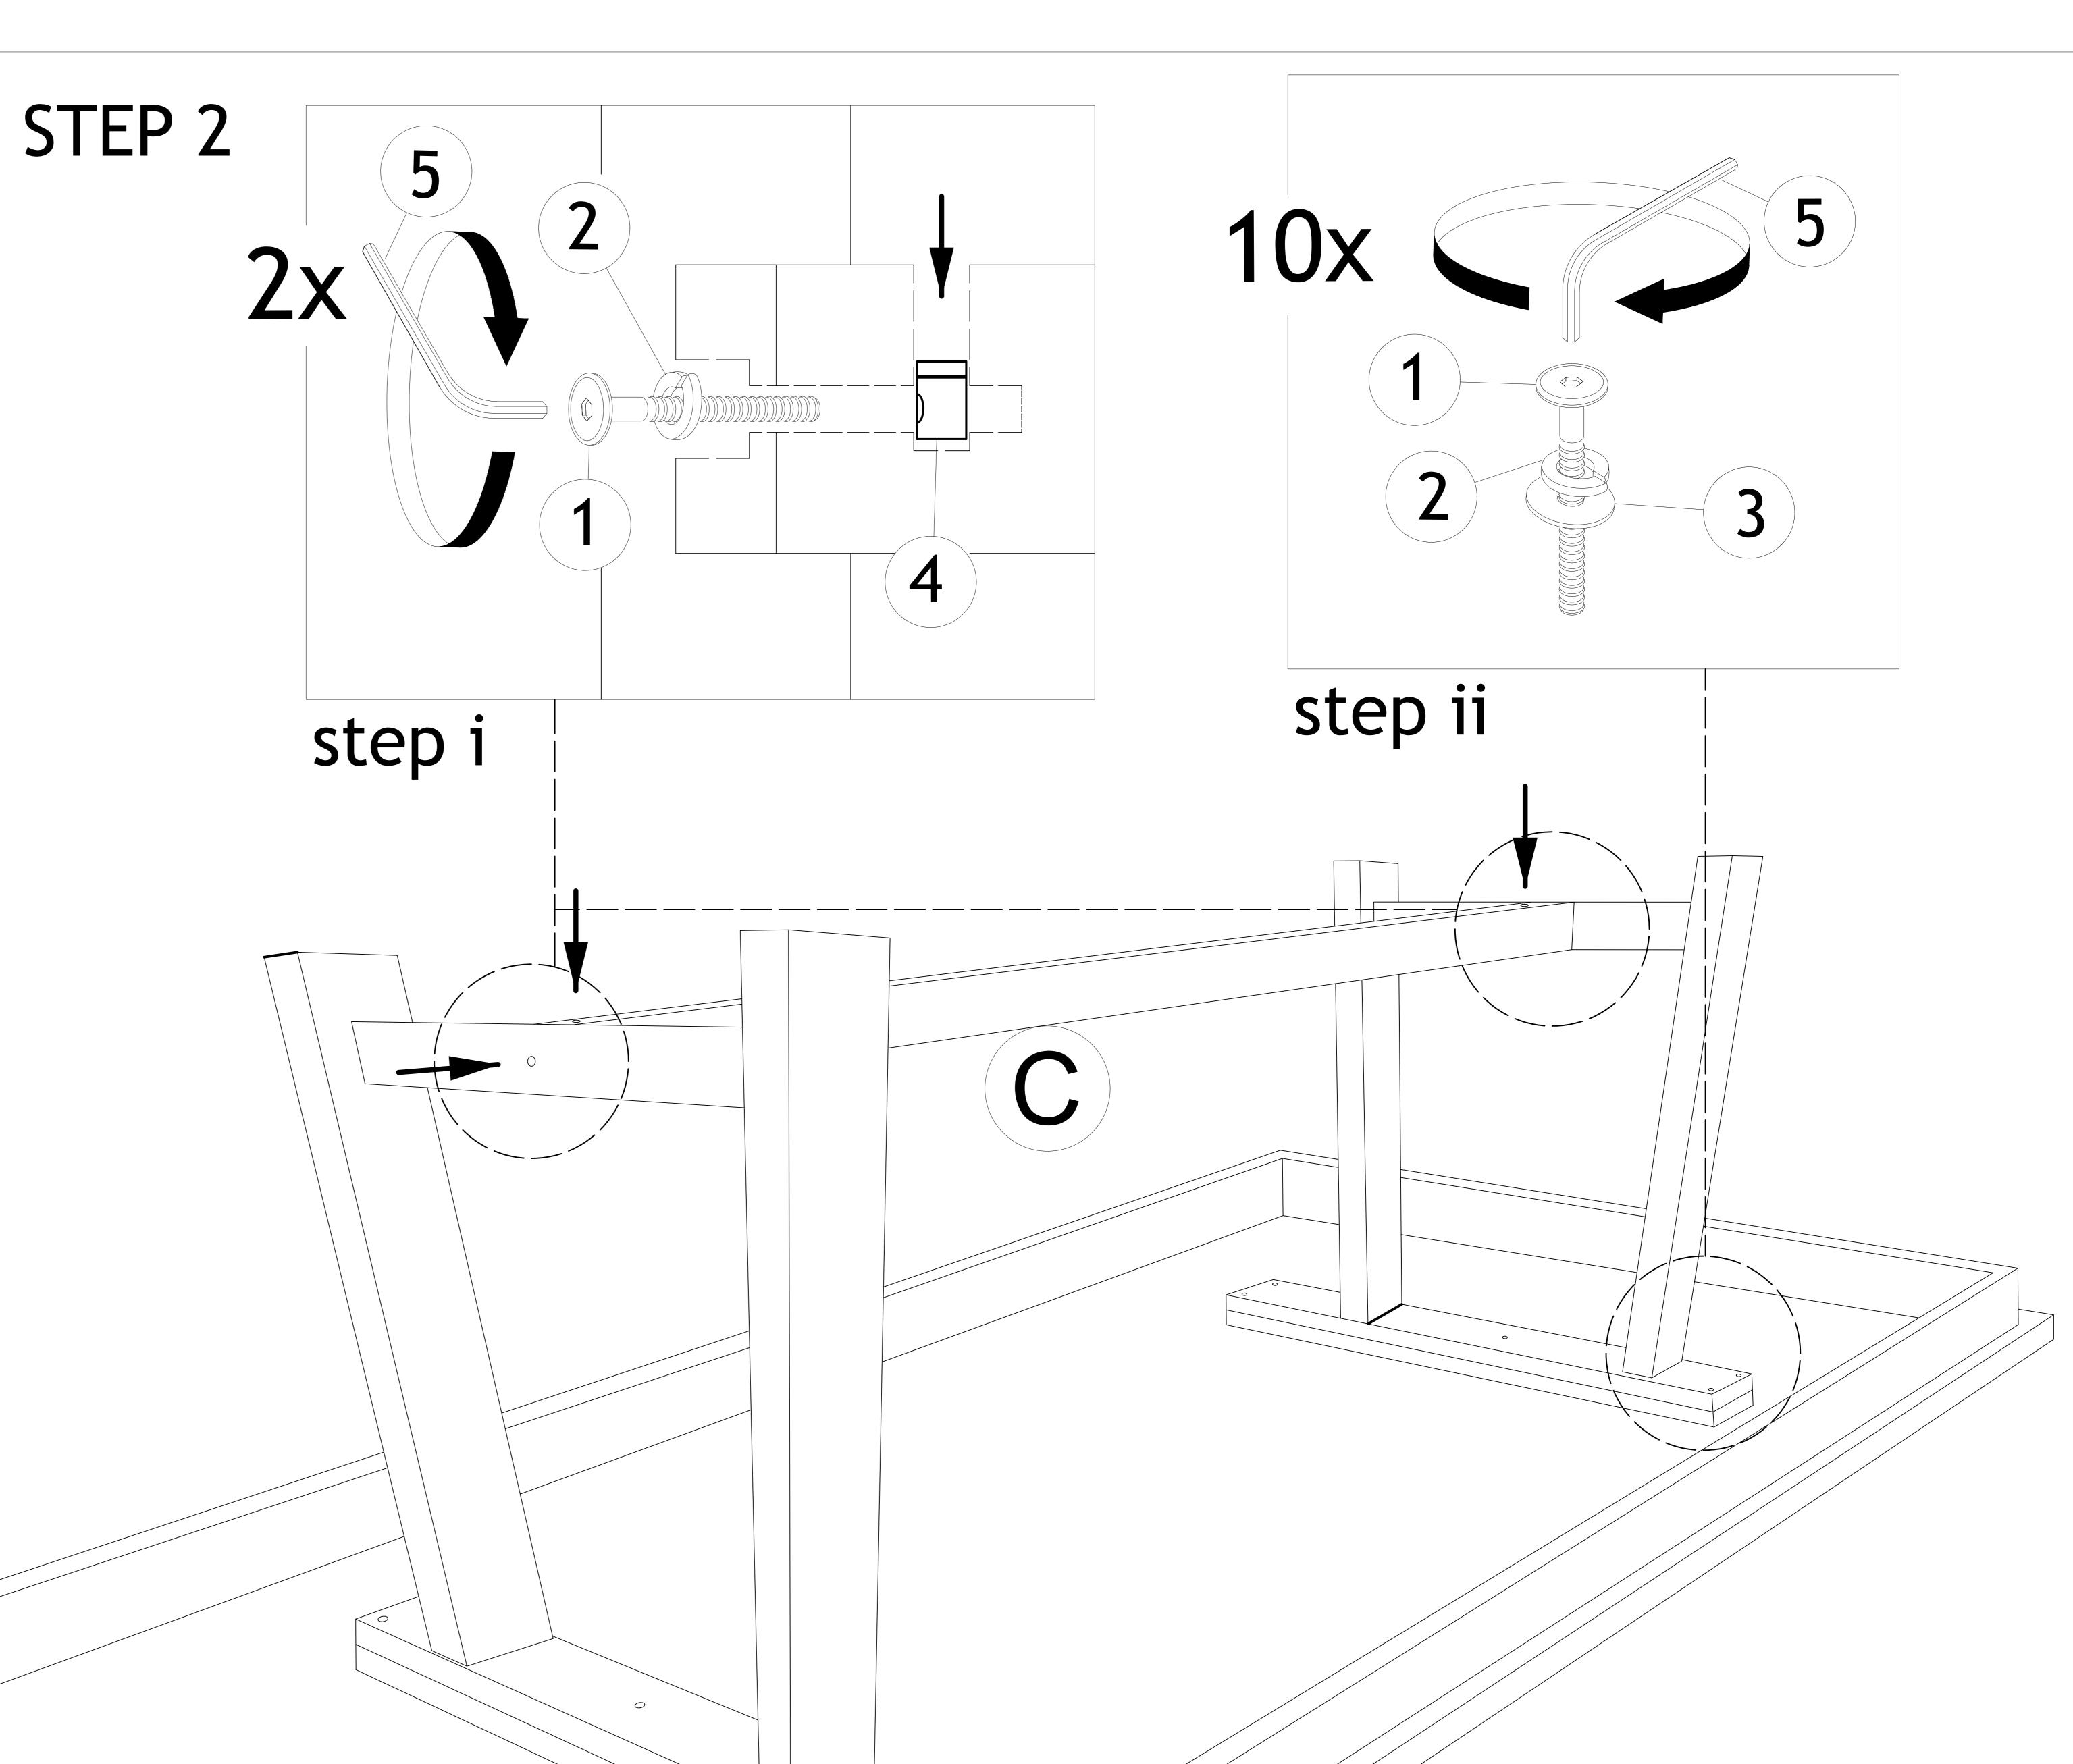

## PLEASE READ ALL INSTRUCTIONS CAREFULLY BEFORE ASSEMBLY.

Unpack all parts from the packaging inside the carton to ensure there are no missing or damaged parts. Place all wooden furniture parts on a clean, flat and soft surface to prevent scratches. Refer to the steps provided below for assembly.

Do not attempt to assemble or use the product if any parts are missing or damaged.

|      |           | ART LIST   |       |
|------|-----------|------------|-------|
| ITEM |           | ESCRIPTION | QTY   |
| A    | Table Top |            | 1 SET |
| В    | Table Leg |            | 2 SET |
| C    | Stretcher |            | 1 PC  |

|      | HARDWARE LIS              | ST |        |
|------|---------------------------|----|--------|
| ITEM | DESCRIPTION               |    | QTY    |
| 1    | JCBC Screw M6 x 60mm      |    | 12 PCS |
| 2    | Spring Washer M6 x 13mm   |    | 12 PCS |
| 3    | Flat Washer M6 x 16.5mm   |    | 10 PCS |
| 4    | Barrel Nut M6 x 13mm      |    | 2 PCS  |
| 5    | Allen Key Small M4 x 55mm |    | 1 PC   |