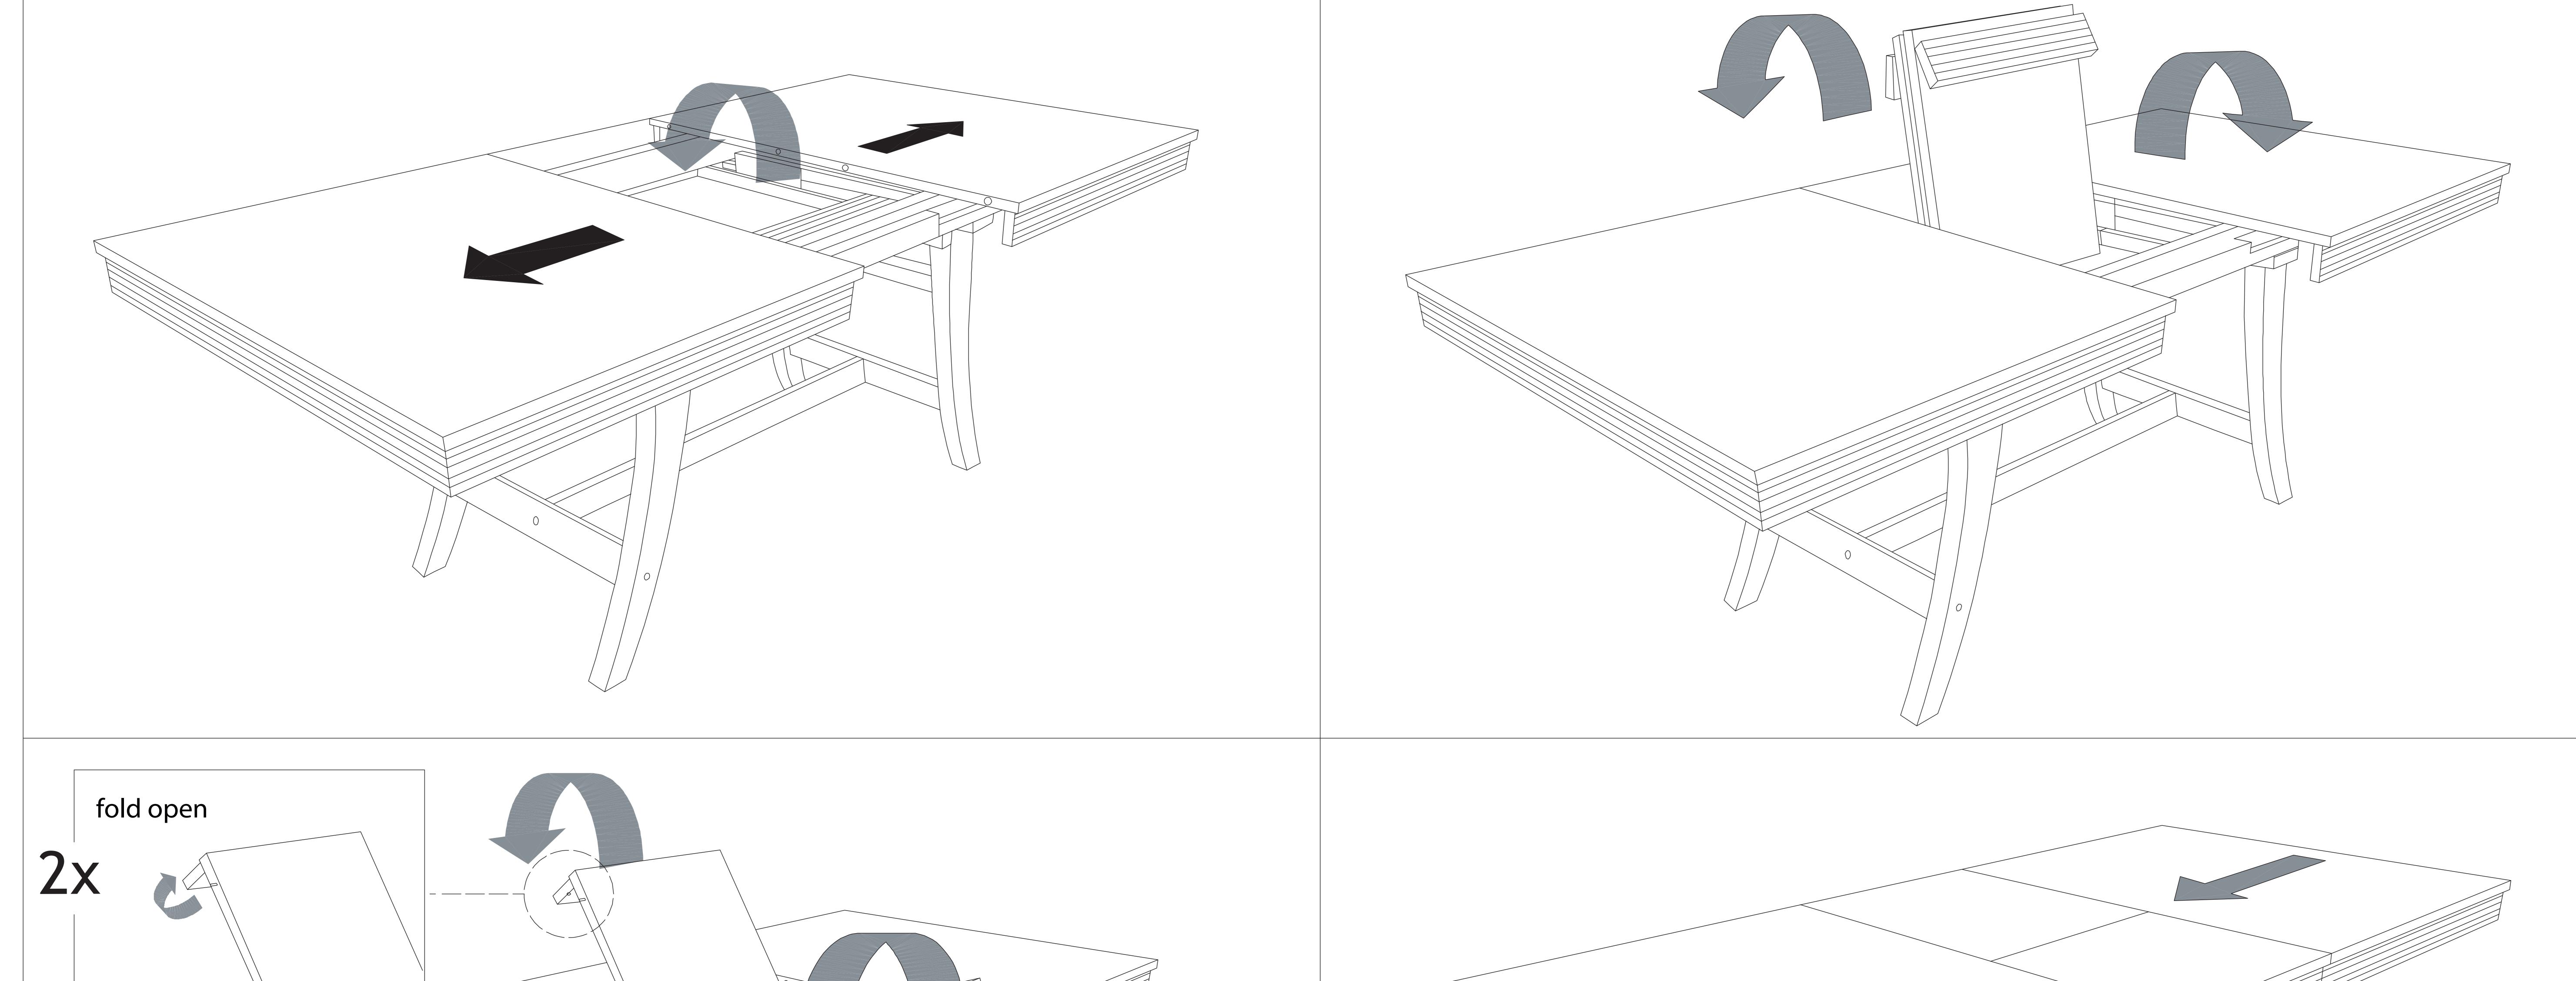

Do not attempt to assemble or use the product if any parts are missing or damaged.

Open & Close Table Video Link :https://assets.edgenet.com/37335c80-927a-4b33-a4bc-efa457647c32

| PART LIST |             |       |  |
|-----------|-------------|-------|--|
| ITEM      | DESCRIPTION | QTY   |  |
| Α         | Table Top   | 1 SET |  |
| B         | Table Leg   | 4 PCS |  |

## SAFETY LOCK INSTRUCTION.

COMPLETED ASSEMBLY