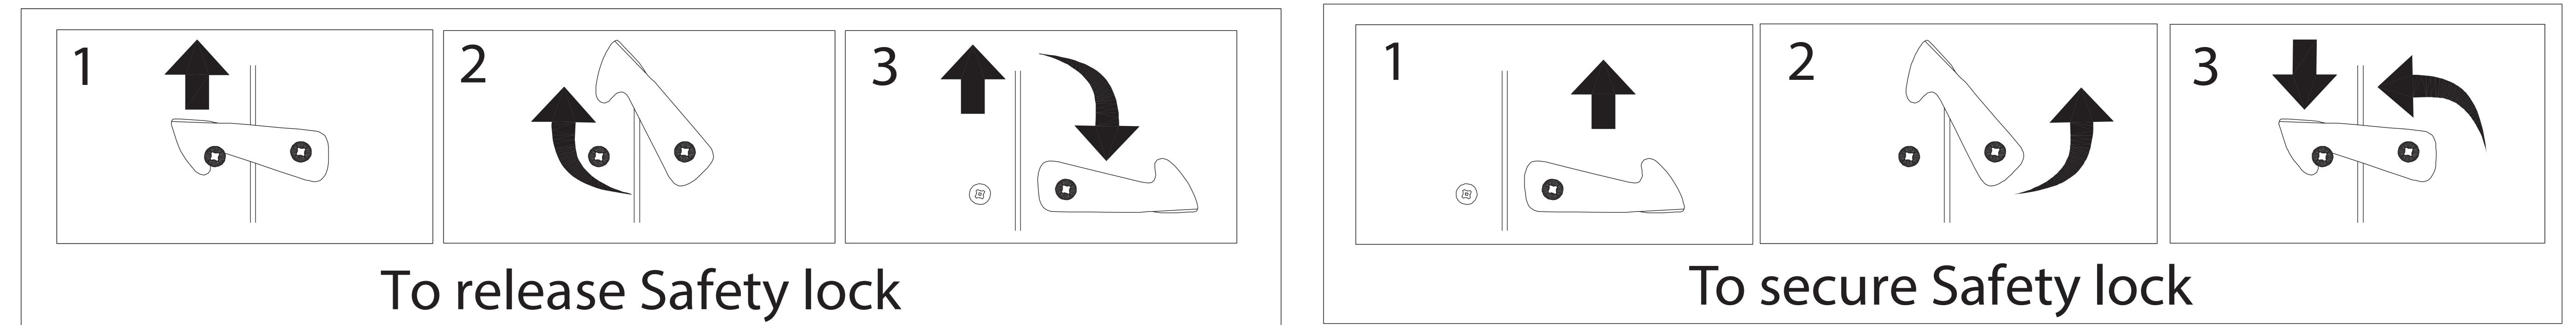

This product has been manufactured with the highest standards of safety and quality.

## PLEASE READ ALL INSTRUCTIONS CAREFULLY BEFORE ASSEMBLY.

Unpack all parts from the packaging inside the carton to ensure there are no missing or damaged parts. Place all wooden furniture parts on a clean, flat and soft surface to prevent scratches. Refer to the steps provided below for assembly.

Do not attempt to assemble or use the product if any parts are missing or damaged.

Open & Close Table Video Link :https://assets.edgenet.com/37335c80-927a-4b33-a4bc-efa457647c32

| PART LIST |             |       |  |
|-----------|-------------|-------|--|
| ITEM      | DESCRIPTION | QTY   |  |
| Α         | Table Top   | 1 SET |  |
| B         | Table Leg   | 4 PCS |  |









## SAFETY LOCK INSTRUCTION.



COMPLETED ASSEMBLY