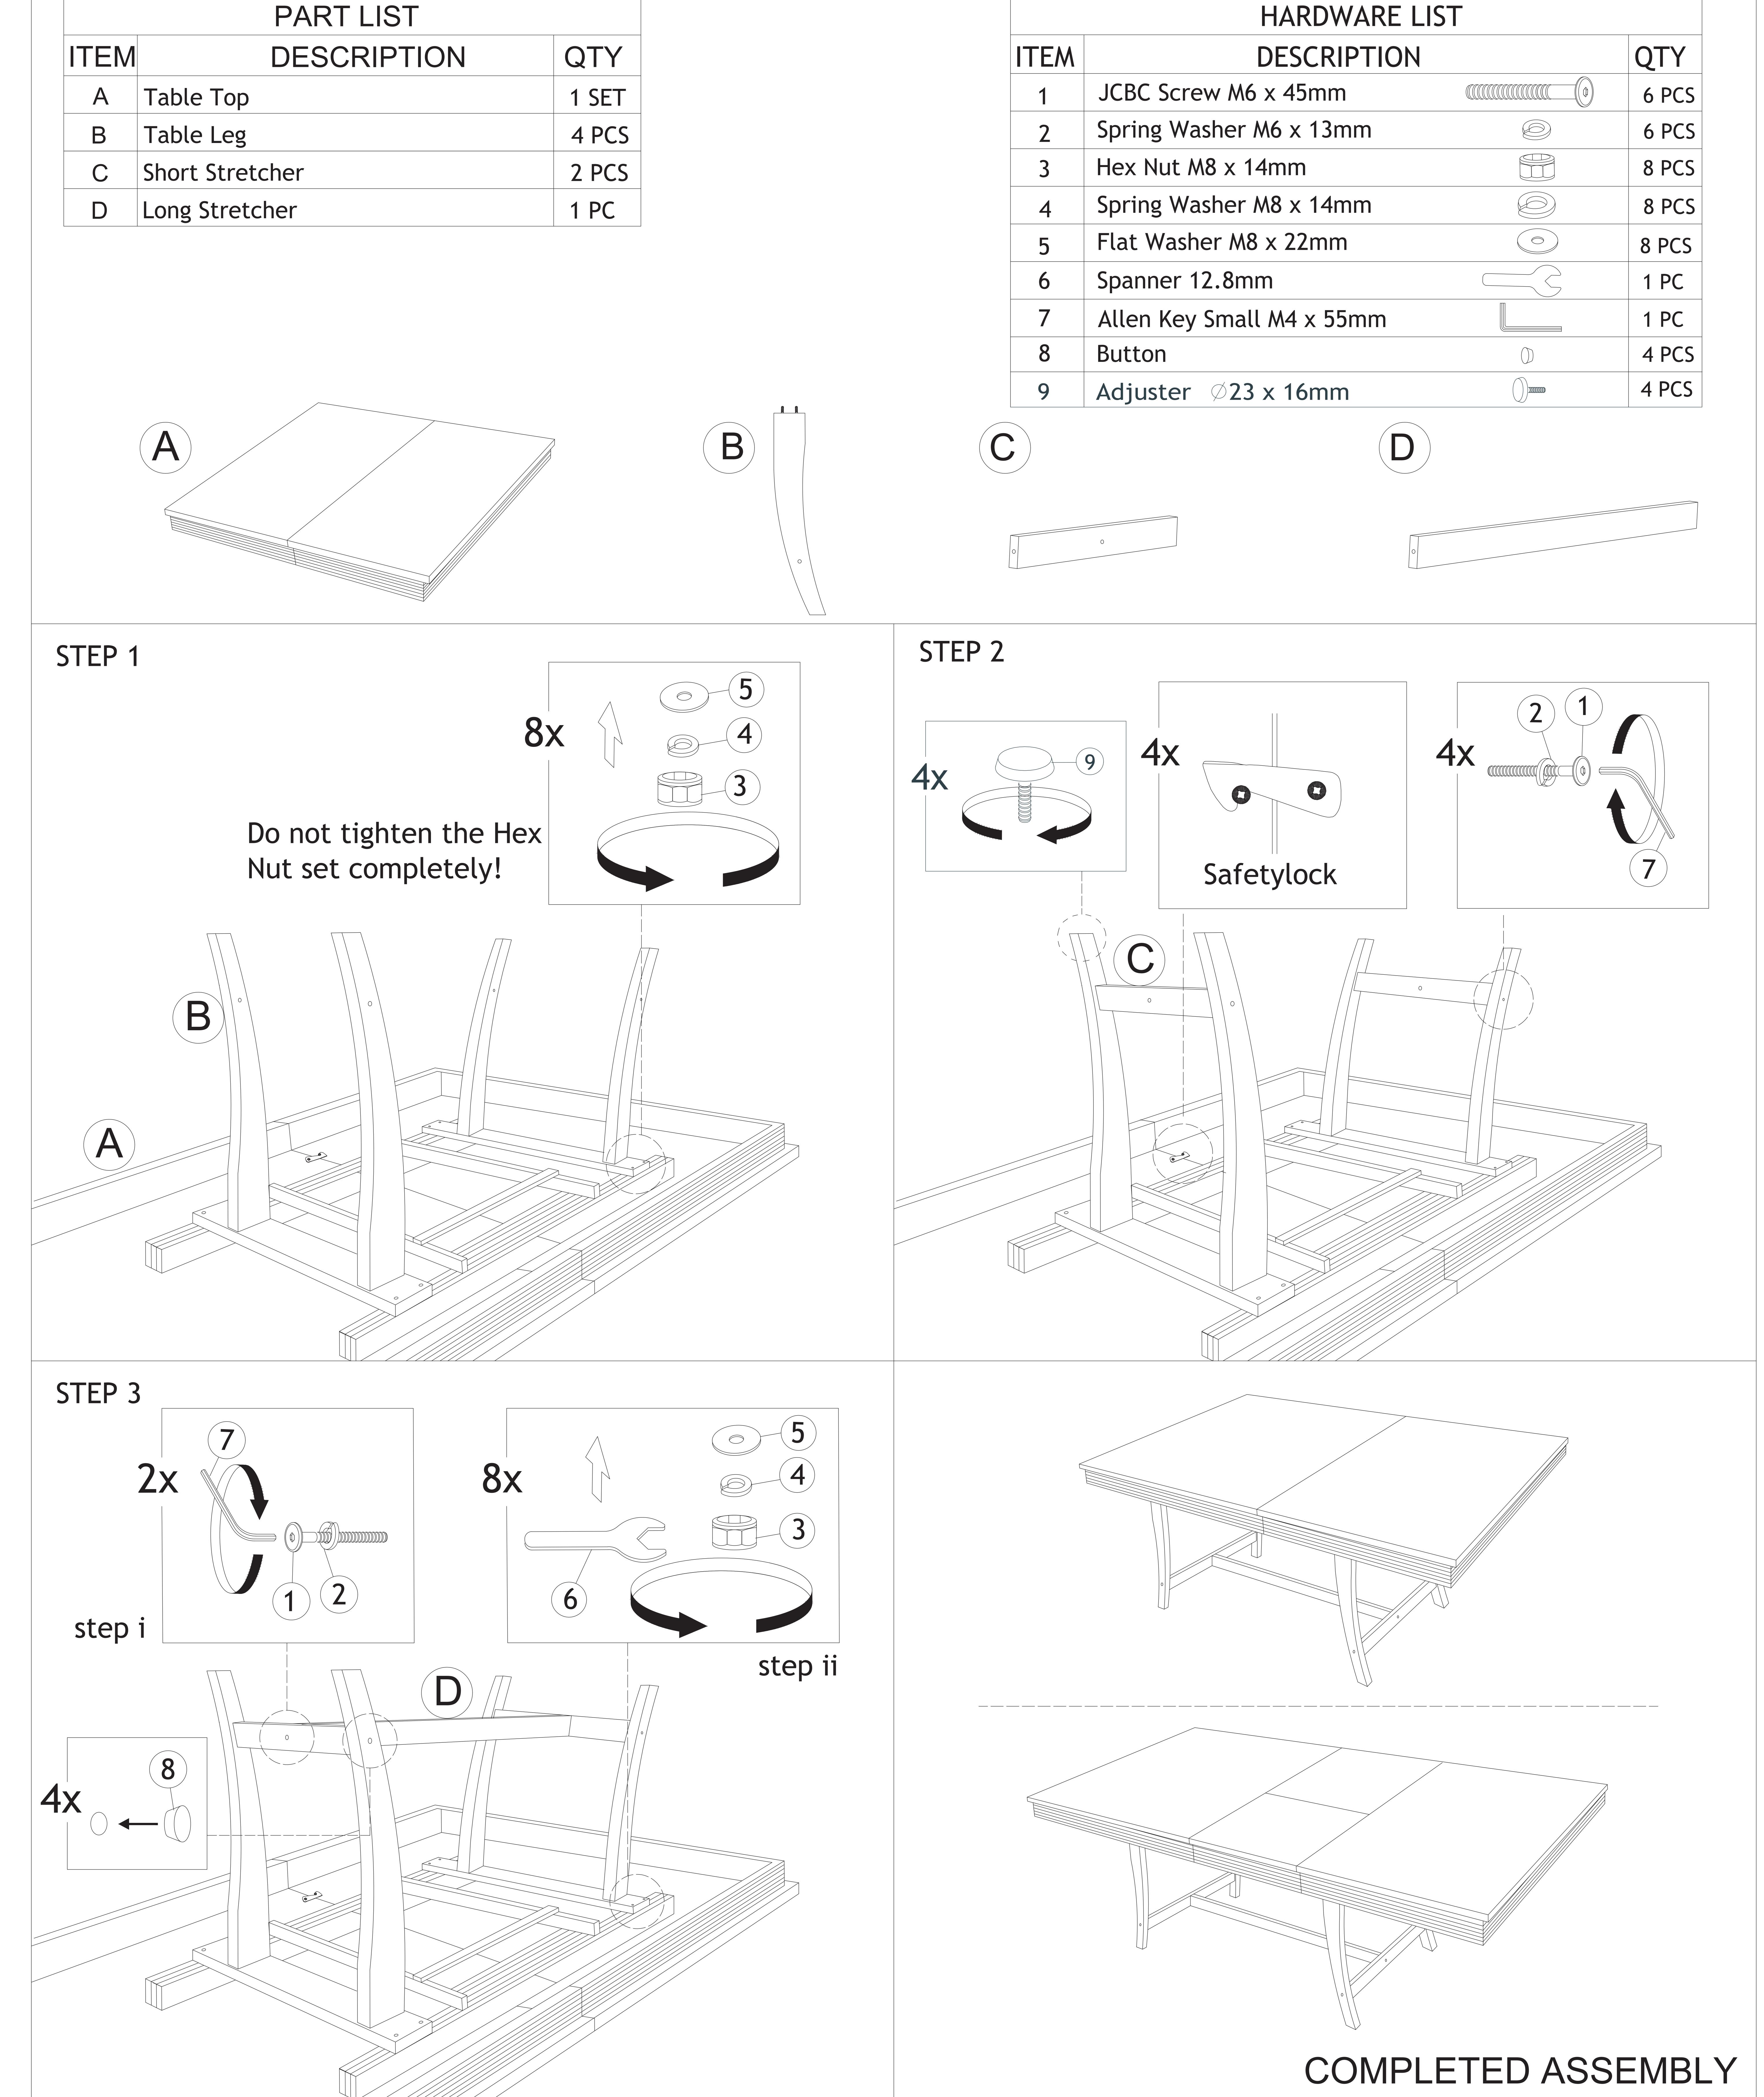

## PLEASE READ ALL INSTRUCTIONS CAREFULLY BEFORE ASSEMBLY.

Unpack all parts from the packaging inside the carton to ensure there are no missing or damaged parts. Place all wooden furniture parts on a clean, flat and soft surface to prevent scratches. Refer to the steps provided below for assembly.

Do not attempt to assemble or use the product if any parts are missing or damaged.

Open & Close Table Video Link :https://assets.edgenet.com/37335c80-927a-4b33-a4bc-efa457647c32

| PART LIST |             |       |  |
|-----------|-------------|-------|--|
| ITEM      | DESCRIPTION | QTY   |  |
| Α         | Table Top   | 1 SET |  |
| B         | Table Leg   | 4 PCS |  |

## SAFETY LOCK INSTRUCTION.

COMPLETED ASSEMBLY