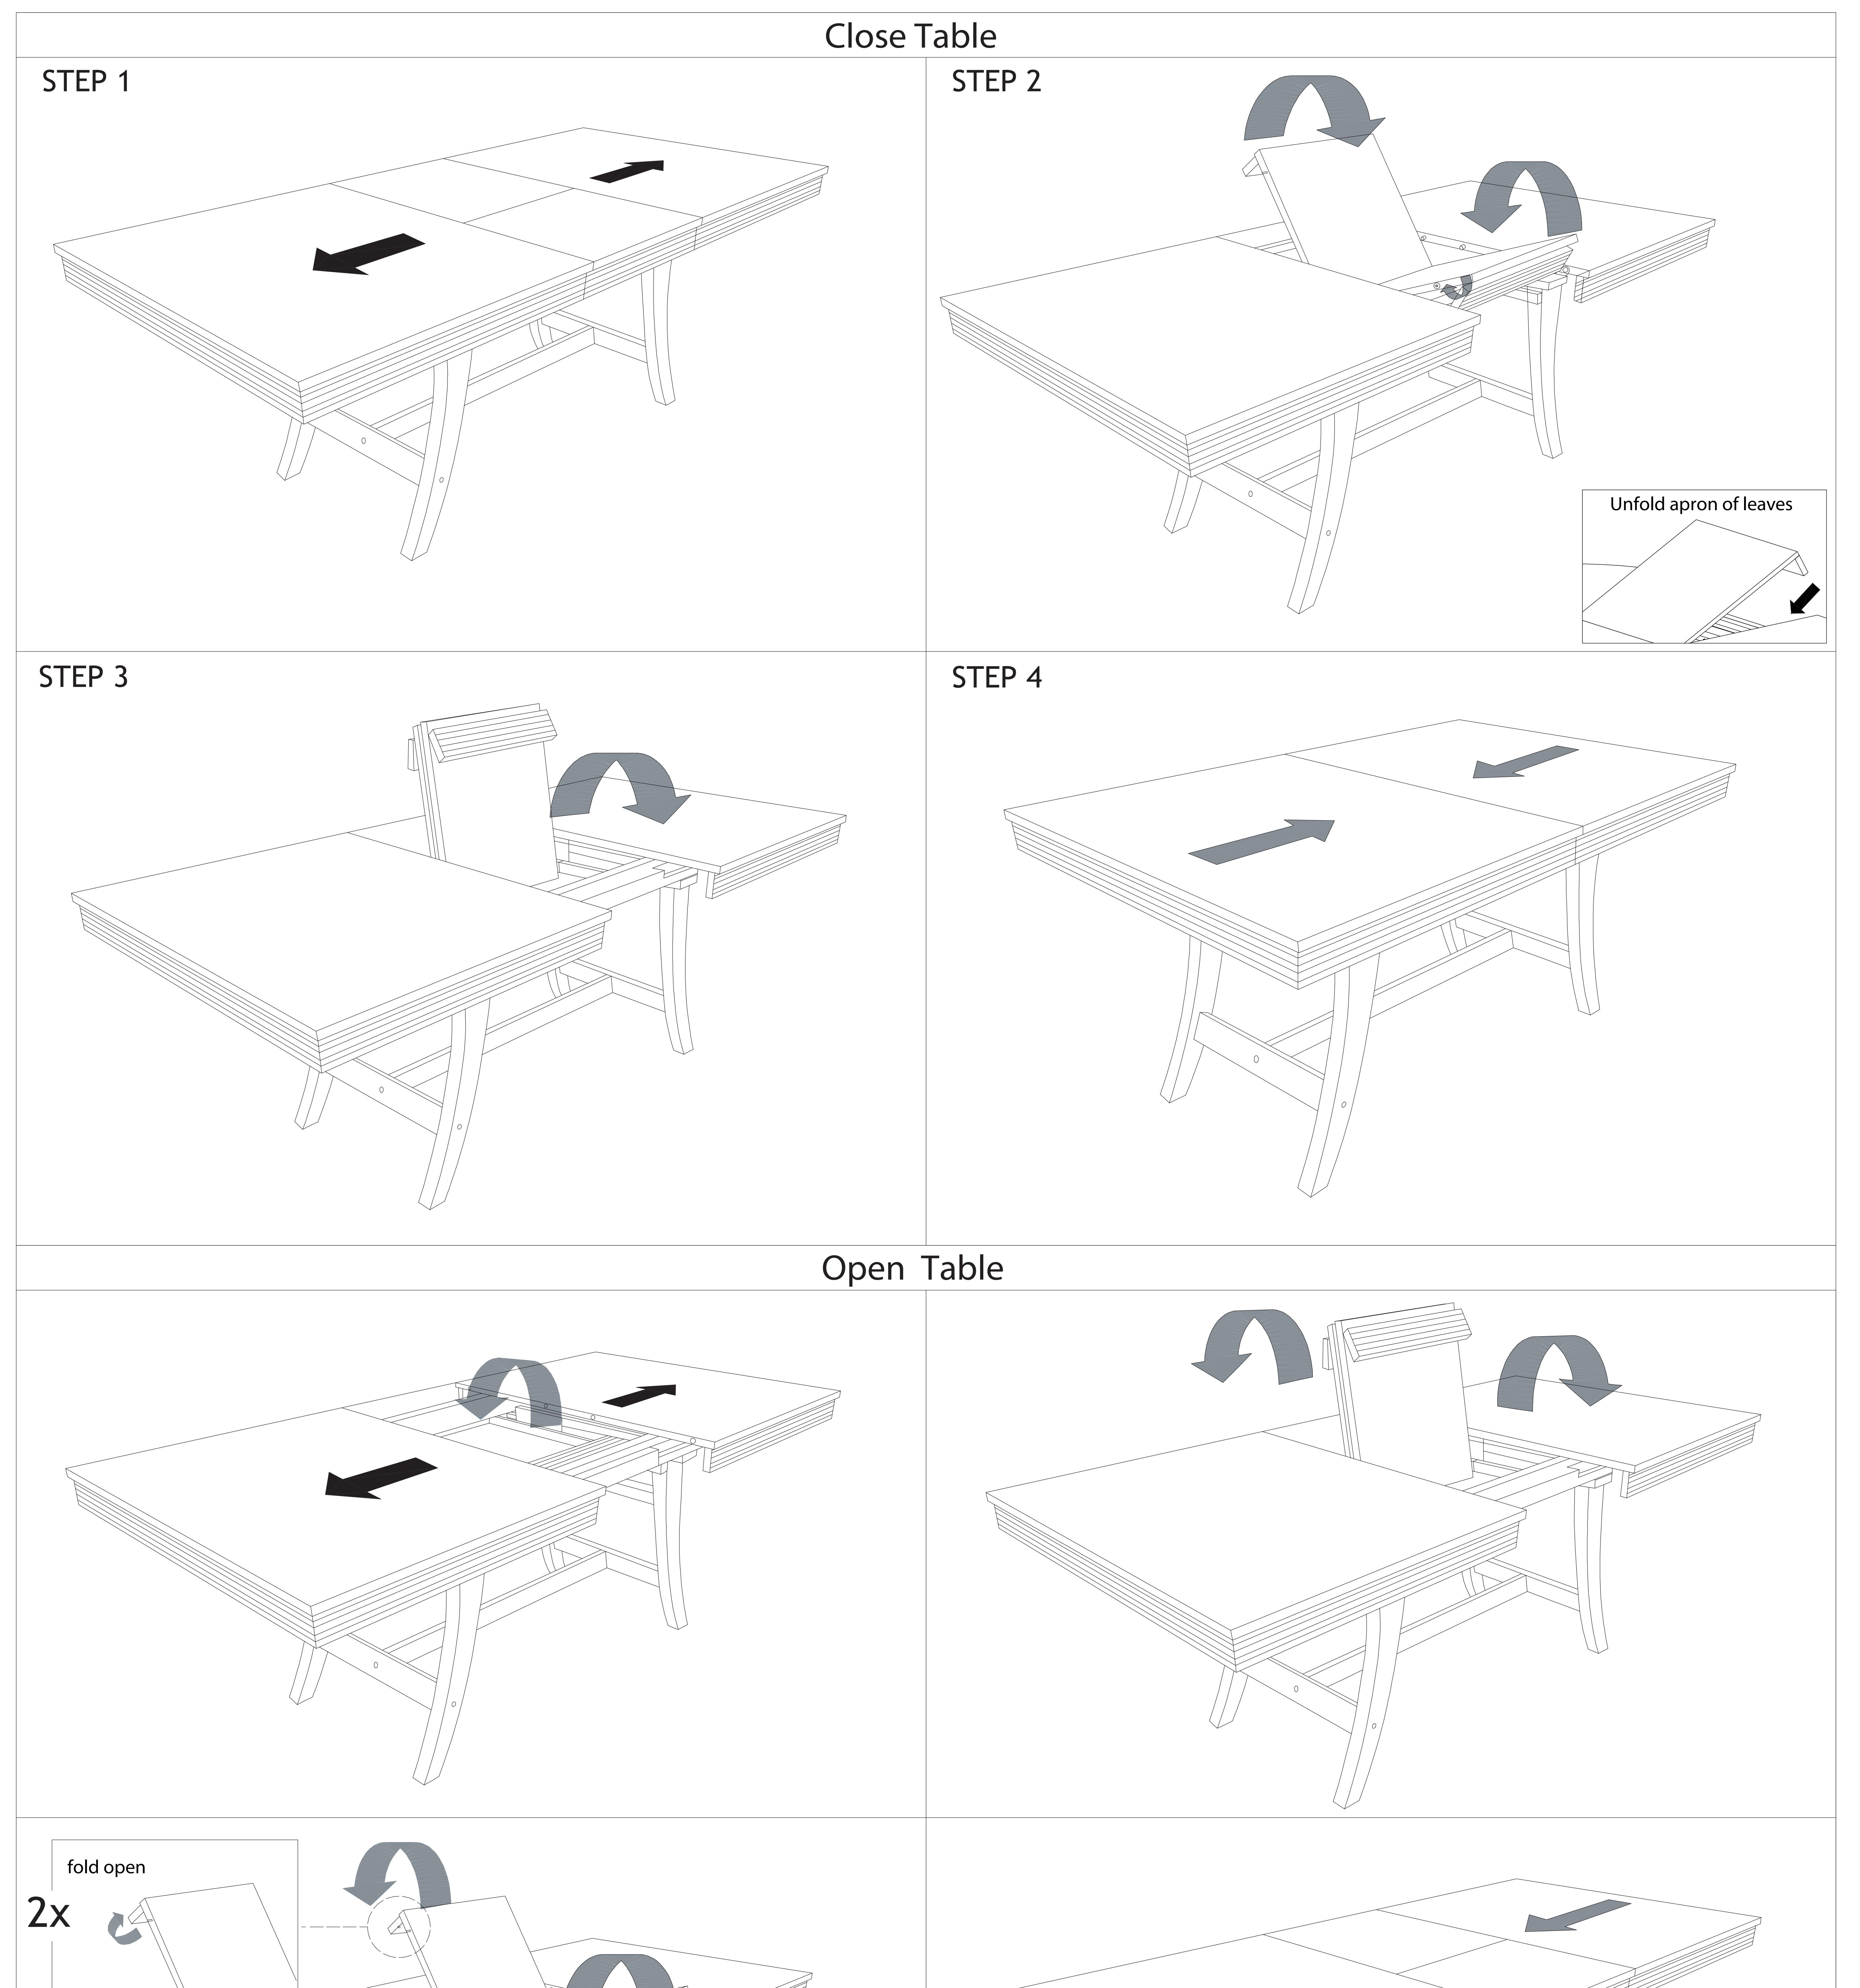

Do not attempt to assemble or use the product if any parts are missing or damaged.

Open & Close Table Video Link :https://assets.edgenet.com/37335c80-927a-4b33-a4bc-efa457647c32

| PART LIST |             |       |  |
|-----------|-------------|-------|--|
| ITEM      | DESCRIPTION | QTY   |  |
| Α         | Table Top   | 1 SET |  |
| B         | Table Leg   | 4 PCS |  |

## SAFETY LOCK INSTRUCTION.

COMPLETED ASSEMBLY