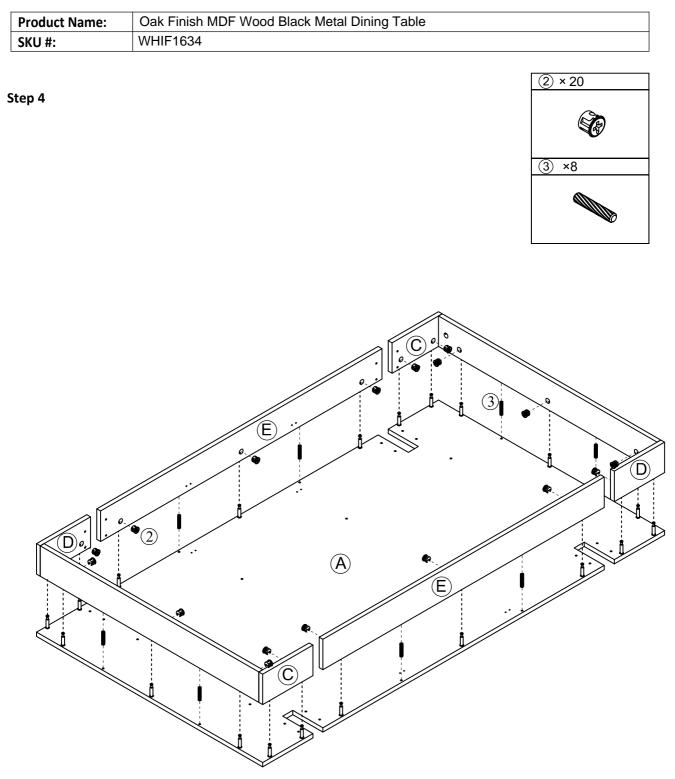

### **Instruction Manual**

Please save this manual for future reference.

| Product Name: | Oak Finish MDF Wood Black Metal Dining Table |
|---------------|----------------------------------------------|
| SKU #:        | WHIF1634                                     |