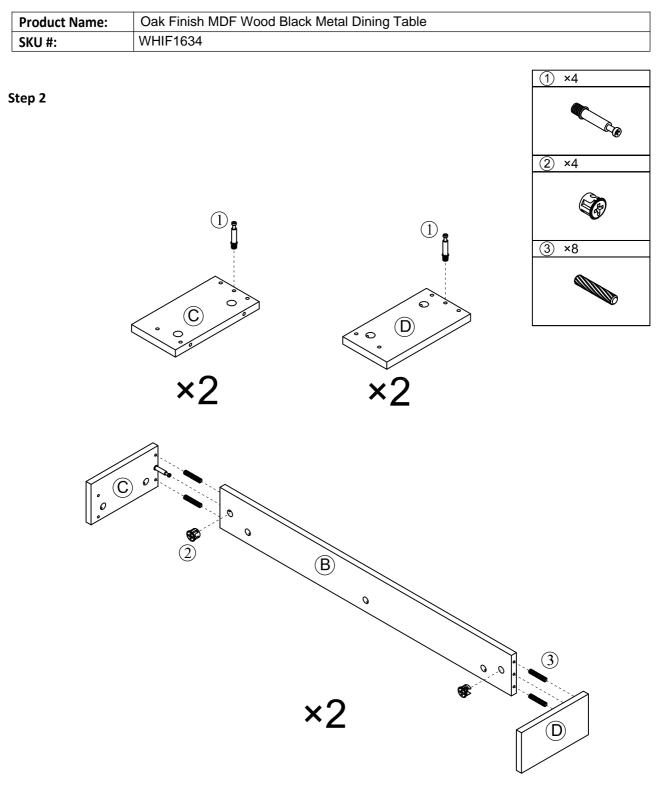

| S.    |          |      |      | <b>N</b> |
| 7 ×8  | 8 ×8  | 9 ×32    |      |      | J        |
|       | 0     | <b>C</b> |      |      |          |



**Tools required for assembly:** Philips screwdriver and Flathead Screwdriver (if using power tools, use with care)

#### **Instruction Manual**





### **Instruction Manual**

Please save this manual for future reference.

| Product Name: | Oak Finish MDF Wood Black Metal Dining Table |  |
|---------------|----------------------------------------------|--|
| SKU #:        | WHIF1634                                     |  |

#### Step 1

Make sure the pins are installed correctly as shown with the "check mark" below:



Below shows how the pins are used to assemble the panels together.



**FIGURE A** 

### **Instruction Manual**



### **Instruction Manual**

Please save this manual for future reference.

| Product Name: | Oak Finish MDF Wood Black Metal Dining Table |
|---------------|----------------------------------------------|
| SKU #:        | WHIF1634                                     |

#### Step 3





### **Instruction Manual**



### **Instruction Manual**



### **Instruction Manual**



### **Instruction Manual**



### **Instruction Manual**

Please save this manual for future reference.

| Product Name: | Oak Finish MDF Wood Black Metal Dining Table |  |
|---------------|----------------------------------------------|--|
| SKU #:        | WHIF1634                                     |  |

#### Step 8