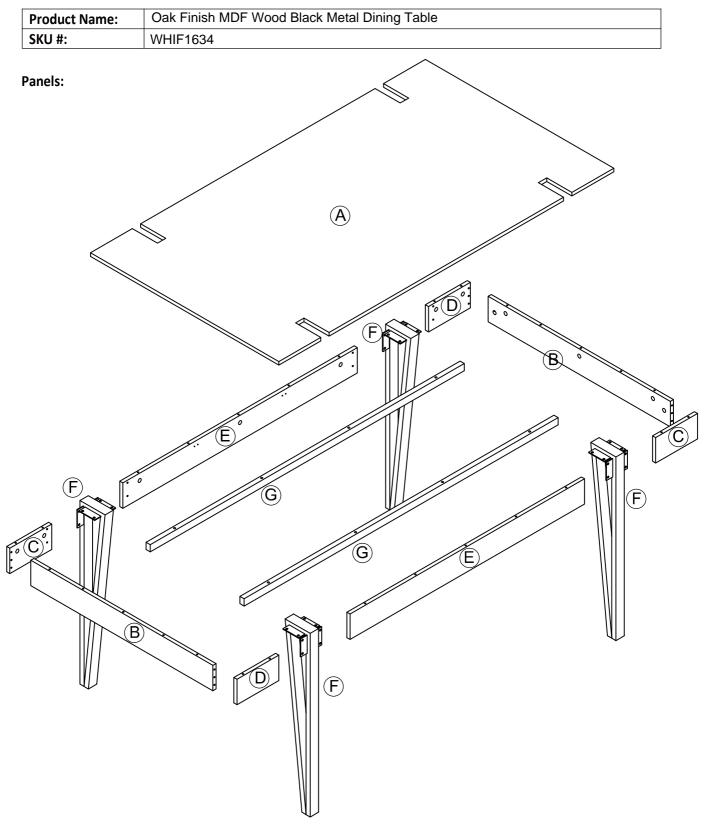

### **Instruction Manual**

Please save this manual for future reference.

| Product Name: | Oak Finish MDF Wood Black Metal Dining Table |
|---------------|----------------------------------------------|
| SKU #:        | WHIF1634                                     |