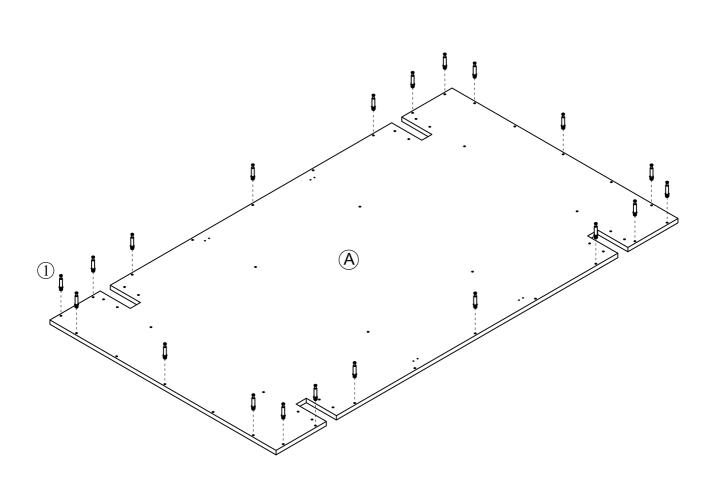

ruction Manual**





### **Instruction Manual**

Please save this manual for future reference.

| Product Name: | Oak Finish MDF Wood Black Metal Dining Table |  |
|---------------|----------------------------------------------|--|
| SKU #:        | WHIF1634                                     |  |

#### Step 1

Make sure the pins are installed correctly as shown with the "check mark" below:



Below shows how the pins are used to assemble the panels together.



**FIGURE A** 

### **Instruction Manual**



### **Instruction Manual**

Please save this manual for future reference.

| Product Name: | Oak Finish MDF Wood Black Metal Dining Table |
|---------------|----------------------------------------------|
| SKU #:        | WHIF1634                                     |

#### Step 3





### **Instruction Manual**



### **Instruction Manual**



### **Instruction Manual**



### **Instruction Manual**



### **Instruction Manual**

Please save this manual for future reference.

| Product Name: | Oak Finish MDF Wood Black Metal Dining Table |  |
|---------------|----------------------------------------------|--|
| SKU #:        | WHIF1634                                     |  |

#### Step 8