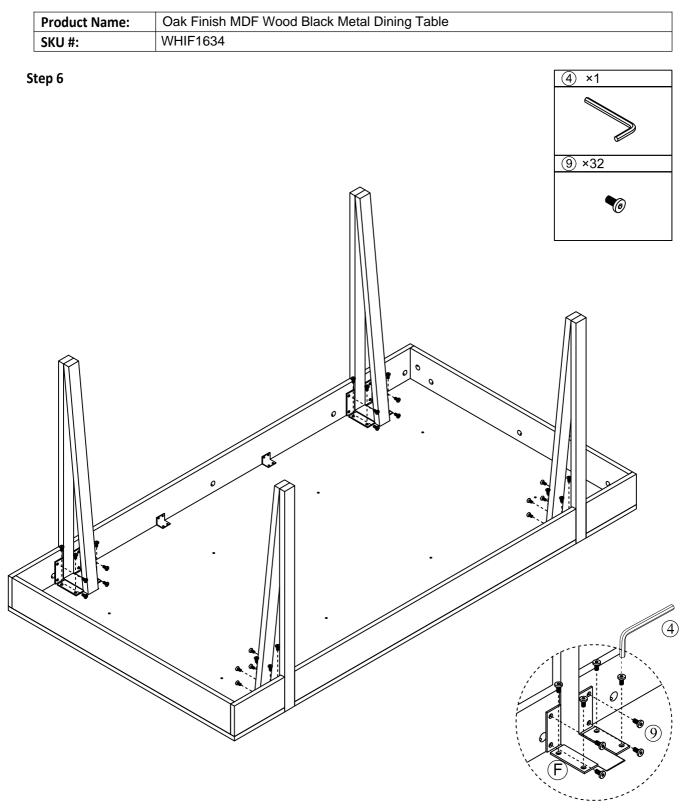

ence.

| Product Name: | Oak Finish MDF Wood Black Metal Dining Table |  |
|---------------|----------------------------------------------|--|
| SKU #:        | WHIF1634                                     |  |

#### Step 1

Make sure the pins are installed correctly as shown with the "check mark" below:



Below shows how the pins are used to assemble the panels together.



**FIGURE A** 

### **Instruction Manual**



### **Instruction Manual**

Please save this manual for future reference.

| Product Name: | Oak Finish MDF Wood Black Metal Dining Table |
|---------------|----------------------------------------------|
| SKU #:        | WHIF1634                                     |

#### Step 3





### **Instruction Manual**



### **Instruction Manual**



### **Instruction Manual**



### **Instruction Manual**



### **Instruction Manual**

Please save this manual for future reference.

| Product Name: | Oak Finish MDF Wood Black Metal Dining Table |  |
|---------------|----------------------------------------------|--|
| SKU #:        | WHIF1634                                     |  |

#### Step 8