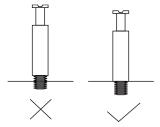

#### Step 1

Make sure the pins are installed correctly as shown with the "check mark" below:

Below shows how the pins are used to assemble the panels together.

**FIGURE A** 