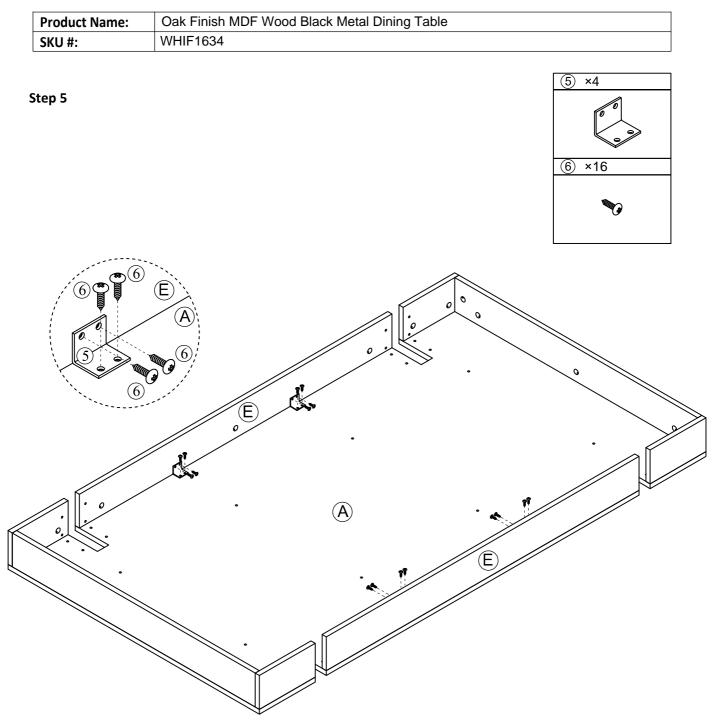

### **Instruction Manual**

Please save this manual for future reference.

| Product Name: | Oak Finish MDF Wood Black Metal Dining Table |
|---------------|----------------------------------------------|
| SKU #:        | WHIF1634                                     |