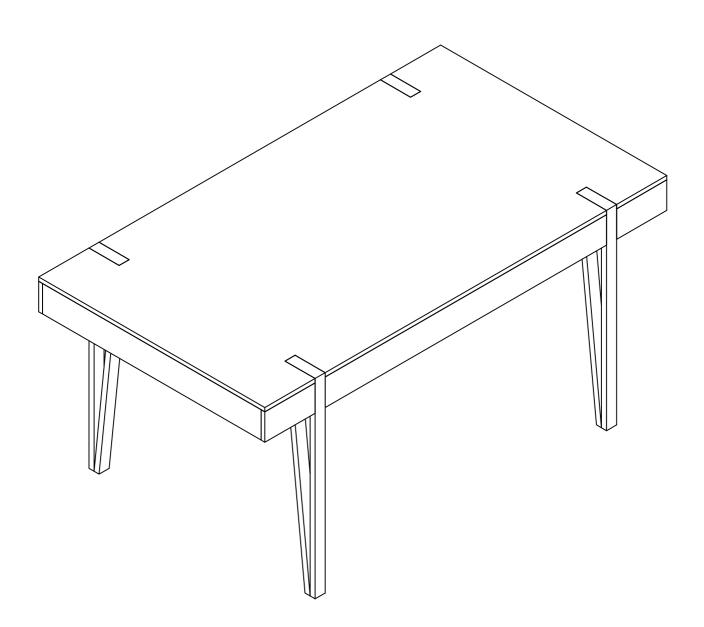

the pins are used to assemble the panels together.



**FIGURE A** 

### **Instruction Manual**



### **Instruction Manual**

Please save this manual for future reference.

| Product Name: | Oak Finish MDF Wood Black Metal Dining Table |
|---------------|----------------------------------------------|
| SKU #:        | WHIF1634                                     |

#### Step 3





### **Instruction Manual**



### **Instruction Manual**



### **Instruction Manual**



### **Instruction Manual**



### **Instruction Manual**

Please save this manual for future reference.

| Product Name: | Oak Finish MDF Wood Black Metal Dining Table |  |
|---------------|----------------------------------------------|--|
| SKU #:        | WHIF1634                                     |  |

#### Step 8