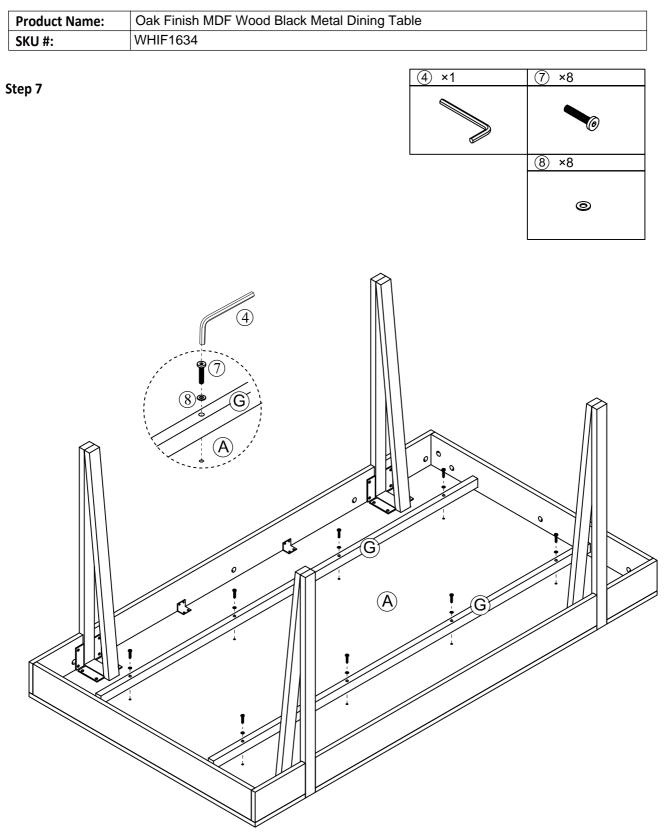

inish MDF Wood Black Metal Dining Table |  |
|---------------|----------------------------------------------|--|
| SKU #:        | WHIF1634                                     |  |

#### Step 1

Make sure the pins are installed correctly as shown with the "check mark" below:



Below shows how the pins are used to assemble the panels together.



**FIGURE A** 

### **Instruction Manual**



### **Instruction Manual**

Please save this manual for future reference.

| Product Name: | Oak Finish MDF Wood Black Metal Dining Table |
|---------------|----------------------------------------------|
| SKU #:        | WHIF1634                                     |

#### Step 3





### **Instruction Manual**



### **Instruction Manual**



### **Instruction Manual**



### **Instruction Manual**



### **Instruction Manual**

Please save this manual for future reference.

| Product Name: | Oak Finish MDF Wood Black Metal Dining Table |  |
|---------------|----------------------------------------------|--|
| SKU #:        | WHIF1634                                     |  |

#### Step 8