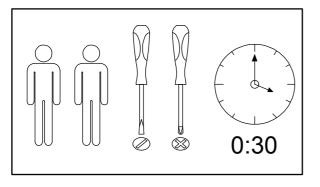

**Tools required for assembly:** Philips screwdriver and Flathead Screwdriver (if using power tools, use with care)