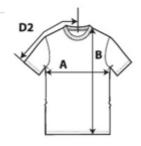

## Dimensions shown with three decimal points

| <u>SPECIFICATIONS</u>            |       |       |        |        |        |        |        |        |        |        |
|----------------------------------|-------|-------|--------|--------|--------|--------|--------|--------|--------|--------|
| Centimeters                      | Tol-  | Tol+  | S      | M      | L      | XL     | 2XL    | 3XL    | 4XL    | 5XL    |
| Chest / Pecho (A)                | 2.540 | 2.540 | 45.720 | 50.800 | 55.880 | 60.960 | 66.040 | 71.120 | 76.200 | 81.280 |
| Length from HPS (B)              | 2.540 | 2.540 | 71.120 | 73.660 | 76.200 | 78.740 | 81.280 | 83.820 | 86.360 | 88.900 |
| Sleeve length (Center back) (D2) | 1.905 | 1.905 | 38.418 | 41.910 | 45.720 | 49.530 | 53.340 | 56.833 | 60.008 | 63.500 |
| Inches                           | Tol-  | Tol+  | S      | M      | L      | XL     | 2XL    | 3XL    | 4XL    | 5XL    |
| Chest / Pecho (A)                | 1.000 | 1.000 | 18.000 | 20.000 | 22.000 | 24.000 | 26.000 | 28.000 | 30.000 | 32.000 |
| Length from HPS (B)              | 1.000 | 1.000 | 28.000 | 29.000 | 30.000 | 31.000 | 32.000 | 33.000 | 34.000 | 35.000 |
| Sleeve length (Center back) (D2) | 0.750 | 0.750 | 15.125 | 16.500 | 18.000 | 19.500 | 21.000 | 22.375 | 23.625 | 25.000 |