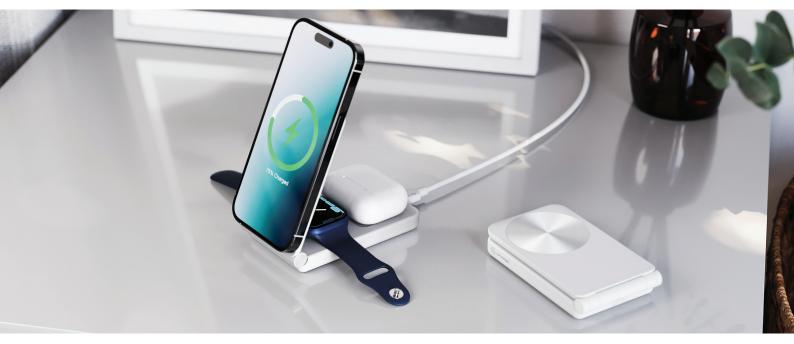

## Fast. Wireless. Compact.

With up to 15W wireless charging for your MagSafe iPhone, wireless AirPods and Apple Watch, this flexible phone stand is perfect for decluttering your nightstand and accompanying you on your travels.

### **Designed to Travel**

Perfect for scrolling Insta or watching a movie, simply snap your MagSafe iPhone onto YOGA's 90° adjustable phone stand for fast charging in portrait or landscape.

When you get to your destination, YOGA folds out into a 3-in-1 Charging Stand, with a custom cradle for your wireless AirPods and Apple Watch.