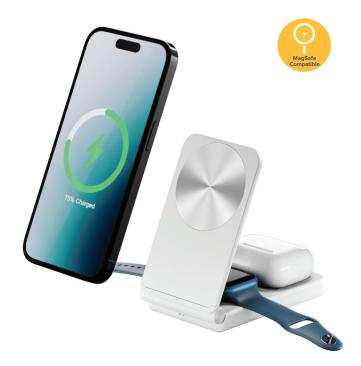

## Fast. Wireless. Compact.

With up to 15W wireless charging for your MagSafe iPhone, wireless AirPods and Apple Watch, this flexible phone stand is perfect for decluttering your nightstand and accompanying you on your travels.

### **Designed to Travel**

Perfect for scrolling Insta or watching a movie, simply snap your MagSafe iPhone onto YOGA's 90° adjustable phone stand for fast charging in portrait or landscape.

When you get to your destination, YOGA folds out into a 3-in-1 Charging Stand, with a custom cradle for your wireless AirPods and Apple Watch.