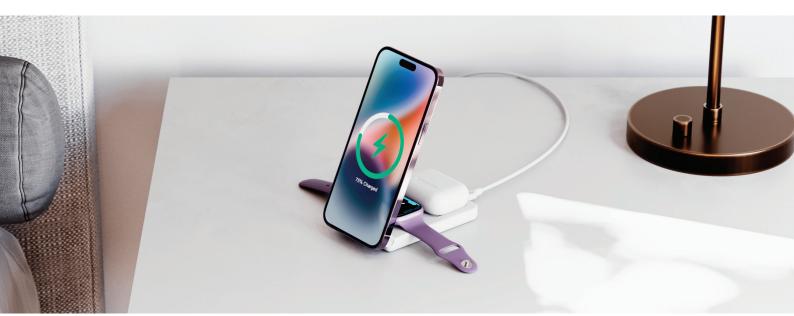

## Fast. Wireless. Compact.

With up to 15W wireless charging for your MagSafe iPhone, wireless AirPods and Apple Watch, this flexible phone stand is perfect for decluttering your nightstand and accompanying you on your travels.

### **Designed to Travel**

Perfect for scrolling Insta or watching a movie, simply snap your MagSafe iPhone onto YOGA's 90° adjustable phone stand for fast charging in portrait or landscape.

When you get to your destination, YOGA folds out into a 3-in-1 Charging Stand, with a custom cradle for your wireless AirPods and Apple Watch.