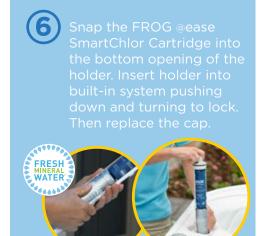

Adjust the silver FROG @ease SmartChlor Cartridge per the Setting Chart.

| FROG @ease<br>Setting Chart |           |
|-----------------------------|-----------|
| Gallons                     | Setting # |
| 200-250                     | 1         |
| 251-300                     | 2         |
| 301-450                     | 3         |
| 451-600                     | 4         |