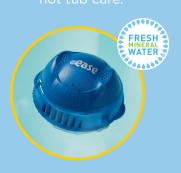

## **Water Balance Guidelines**

Total Alkalinity.....80 - 120 ppm pH......**7.2 - 7.8** Total Hardness......150 - 250 ppm

with FROG® Jump a start-up level

Cartridge to the silver FROG @ease

**TOP HALF** 

**75**%

Test weekly with FROG @ease Test Strips. When Reduces chloring use up to 75%\* the FROG @ease system flips over, replace the silver SmartChlor Cartridge. The Cartridge lasts 3-4 weeks depending on hot tub size and usage.