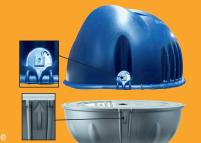

Test weekly with FROG @ease Test Strips. When Reduces chloring use up to 75%\* the FROG @ease system flips over, replace the silver SmartChlor Cartridge. The Cartridge lasts 3-4 weeks depending on hot tub size and usage.

Please recycle SmartChlor Cartridge, if possible.

Shock the hot tub with FROG Maintain\* once a month, or when replacing your SmartChlor Cartridge.