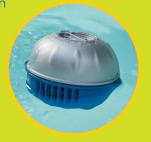

Test weekly with FROG @ease Test Strips. When Reduces chloring use up to 75%\* the FROG @ease system flips over, replace the silver SmartChlor Cartridge. The Cartridge lasts 3-4 weeks depending on hot tub size and usage.