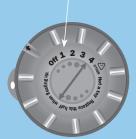

| SmartChlor Cartridge<br>Settings |           |
|----------------------------------|-----------|
| Gallons                          | Setting # |
| 200-299                          | 1         |
| 300-450                          | 2         |
| 451-550                          | 3         |
| 551-600                          | 4         |