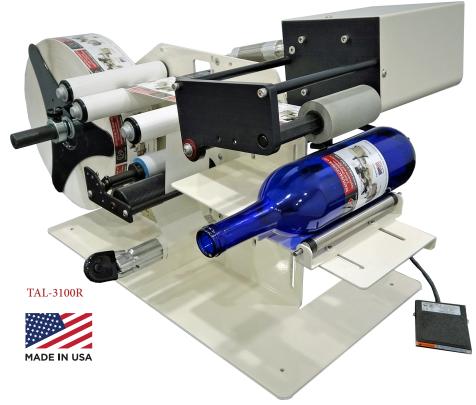

# SPOTLIGHT on Applicators

**TAL-3100R** 

# Did you know?

The TAL-3100R has been part of the TAKE-A-LABEL line for over 20 years now. Over this time, a number of changes have been made to enhance its performance and ease of use. Today's unit provides one of the most versatile, reliable and simple to operate solutions for round product labeling.

### **Standard Features:**

- Photo cell label stop
- Broad product size range
- Heavy duty all steel frame with powder coated finish
- Heavy duty motor with built in overload protection
- No tools required to change product sizes

## **Specifications:**

- Maximum roll diameter 12"
- Product size 1/4" to 6"
- Minimum label size 1" X 1"
- Maximum liner width 5"
- Core size 3"

### **Options:**

- 7" wide label kit
- Tapered product carriage
- Clear label photo cell
- Inkjet printer
- All-purpose carriage
- Front / Back labeling
- Reciprocating ink coder

TAKE-A-LABEL, Inc.

The Industry Standard in Label Dispensers and Applicators