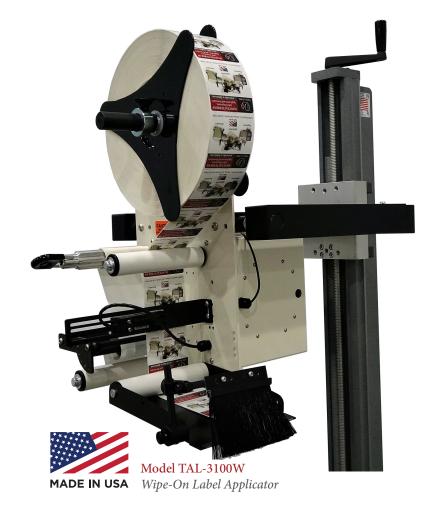

# MODEL TAL-3100W

Wipe-On Label Applicator

# **TAL-3100W**

The model TAL-3100W Wipe-On Label Applicator from the TAKE-A-LABEL® line, provides smooth operation and reliability for system integration.

Designed and manufactured to be a reliable and affordable, industrial grade labeling system which is easy to operate. The Brushless DC motor can accommodate a wide range of labels from 1/2" x 1/2" to 5"x 15". The TAL-3100W is compact in size, making it a perfect choice for applications where space and performance is at a premium.

### **Standard Features:**

- Scrap Rewind for Quick Start and Removal of Waste Liner
- Durable all Steel and Aluminum Construction with Powder Coat Finish
- Solid State Electronics
- Brushless DC Motor
- Photo Cell Label Sensor