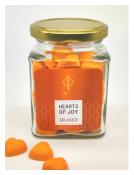

## HEARTS OF JOY

White (150g)

Milk (150g)

70% Dark (150g)

Orange (150g)

Gold (150g)

Sugar Free Dark (150g)

Ruby (150g)

Dark (150g)

HEARTS OF JOY