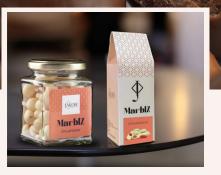

# MarblZ

Crunchy Bites (120g | 60g)

Dark Orange Peel (70g | 150g)

#### MARBLZ

White Strawberry (150g | 70g)

Milk Coffee (150g | 70g)

Milk Raisin (150g | 70g)

Almond Milk ((150g | 70g)

Milk Chocolate Blueberry Fudge (150g | 70g)

Milk Chocolate Fudge (70g | 150g)

Dark Chocolate Fudge (150g | 70g)