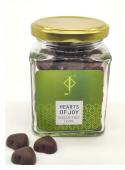

## HEARTS OF JOY

White (150g)

Milk (150g)

70% Dark (150g)

Orange (150g)

Gold (150g)

Sugar Free Dark (150g)

Ruby (150g)

Dark (150g)

HEARTS OF JOY