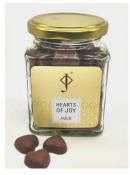

## HEARTS OF JOY

White (150g)

Milk (150g)

70% Dark (150g)

Orange (150g)

Gold (150g)

Sugar Free Dark (150g)

Ruby (150g)

Dark (150g)

HEARTS OF JOY