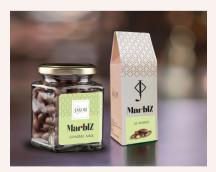

# MarblZ

Crunchy Bites (120g | 60g)

Dark Orange Peel (70g | 150g)

#### MARBLZ

White Strawberry (150g | 70g)

Milk Coffee (150g | 70g)

Milk Raisin (150g | 70g)

Almond Milk ((150g | 70g)

Milk Chocolate Blueberry Fudge (150g | 70g)

Milk Chocolate Fudge (70g | 150g)

Dark Chocolate Fudge (150g | 70g)