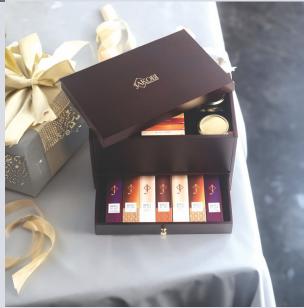

### NUEVE

Multi Shaped Truffle box

Wrapped Truffle box

2 Truffle, 1 Joy in a square & 1 burst of Joy