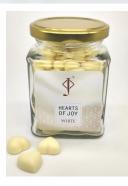

## HEARTS OF JOY

White (150g)

Milk (150g)

70% Dark (150g)

Orange (150g)

Gold (150g)

Sugar Free Dark (150g)

Ruby (150g)

Dark (150g)

HEARTS OF JOY