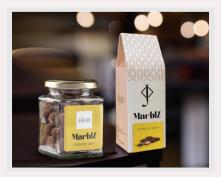

# MarblZ

Crunchy Bites (120g | 60g)

Dark Orange Peel (70g | 150g)

#### MARBLZ

White Strawberry (150g | 70g)

Milk Coffee (150g | 70g)

Milk Raisin (150g | 70g)

Almond Milk ((150g | 70g)

Milk Chocolate Blueberry Fudge (150g | 70g)

Milk Chocolate Fudge (70g | 150g)

Dark Chocolate Fudge (150g | 70g)