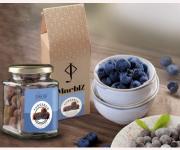

#### MARBLZ

White Strawberry (150g | 70g)

Milk Coffee (150g | 70g)

Milk Raisin (150g | 70g)

Almond Milk ((150g | 70g)

Milk Chocolate Blueberry Fudge (150g | 70g)

Milk Chocolate Fudge (70g | 150g)

Dark Chocolate Fudge (150g | 70g)