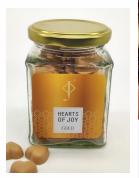

## HEARTS OF JOY

White (150g)

Milk (150g)

70% Dark (150g)

Orange (150g)

Gold (150g)

Sugar Free Dark (150g)

Ruby (150g)

Dark (150g)

HEARTS OF JOY