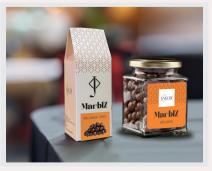

# MarblZ

Crunchy Bites (120g | 60g)

Dark Orange Peel (70g | 150g)

#### MARBLZ

White Strawberry (150g | 70g)

Milk Coffee (150g | 70g)

Milk Raisin (150g | 70g)

Almond Milk ((150g | 70g)

Milk Chocolate Blueberry Fudge (150g | 70g)

Milk Chocolate Fudge (70g | 150g)

Dark Chocolate Fudge (150g | 70g)