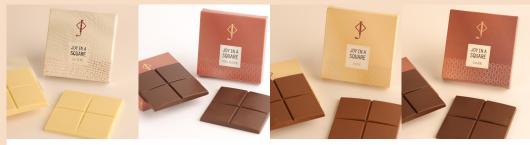

### JQY IN A SQUARE

White (40g) Delicate white chocolate

70% Dark (40g) 70% Dark couverture chocolate

Milk (40g) Couverture milk chocolate

Dark (40g) 54% Dark couverture chocolate

Gold (40g)

Orange (40g)

Sugar Free (40g)

Ruby (40g)