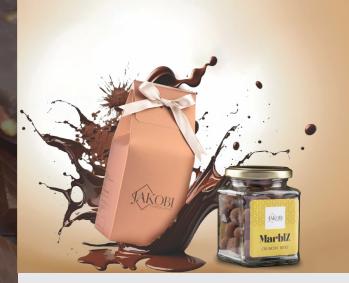

# MarblZ

Crunchy Bites (120g | 60g)

Dark Orange Peel (70g | 150g)

#### MARBLZ

White Strawberry (150g | 70g)

Milk Coffee (150g | 70g)

Milk Raisin (150g | 70g)

Almond Milk ((150g | 70g)

Milk Chocolate Blueberry Fudge (150g | 70g)

Milk Chocolate Fudge (70g | 150g)

Dark Chocolate Fudge (150g | 70g)