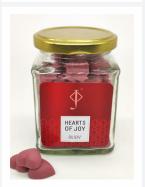

## HEARTS OF JOY

White (150g)

Milk (150g)

70% Dark (150g)

Orange (150g)

Gold (150g)

Sugar Free Dark (150g)

Ruby (150g)

Dark (150g)

HEARTS OF JOY