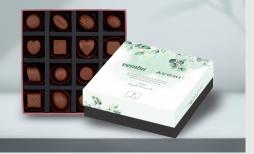

#### CLASSIC COLLECTION

2 marblz, 2 burst of joy 3 joy in a square & 6 truffles