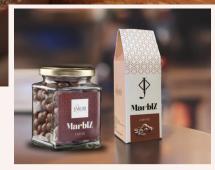

# MarblZ

Crunchy Bites (120g | 60g)

Dark Orange Peel (70g | 150g)

#### MARBLZ

White Strawberry (150g | 70g)

Milk Coffee (150g | 70g)

Milk Raisin (150g | 70g)

Almond Milk ((150g | 70g)

Milk Chocolate Blueberry Fudge (150g | 70g)

Milk Chocolate Fudge (70g | 150g)

Dark Chocolate Fudge (150g | 70g)