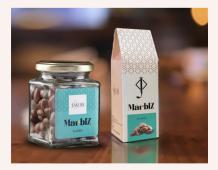

# MarblZ

Crunchy Bites (120g | 60g)

Dark Orange Peel (70g | 150g)

#### MARBLZ

White Strawberry (150g | 70g)

Milk Coffee (150g | 70g)

Milk Raisin (150g | 70g)

Almond Milk ((150g | 70g)

Milk Chocolate Blueberry Fudge (150g | 70g)

Milk Chocolate Fudge (70g | 150g)

Dark Chocolate Fudge (150g | 70g)