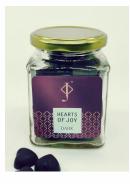

## HEARTS OF JOY

White (150g)

Milk (150g)

70% Dark (150g)

Orange (150g)

Gold (150g)

Sugar Free Dark (150g)

Ruby (150g)

Dark (150g)

HEARTS OF JOY