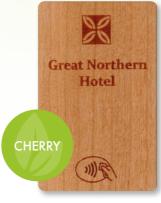

## **WOOD CARDS**

Choosing a wood card makes a strong statement about your eco credentials as a brand. We can print your custom branded cards across 5 different woods and to varying thicknesses.

Whether you want your membership cards or key cards to be more sustainable or want to make an impression with Wood Cloakroom Tags at your event, we can advise you.

### Which wood is right for you?