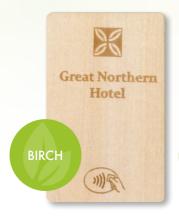

## **WOOD CARDS**

Choosing a wood card makes a strong statement about your eco credentials as a brand. We can print your custom branded cards across 5 different woods and to varying thicknesses.

Whether you want your membership cards or key cards to be more sustainable or want to make an impression with Wood Cloakroom Tags at your event, we can advise you.

### Which wood is right for you?