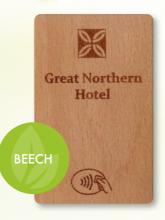

## **WOOD CARDS**

Choosing a wood card makes a strong statement about your eco credentials as a brand. We can print your custom branded cards across 5 different woods and to varying thicknesses.

Whether you want your membership cards or key cards to be more sustainable or want to make an impression with Wood Cloakroom Tags at your event, we can advise you.

### Which wood is right for you?