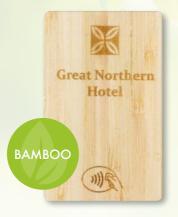

## **WOOD CARDS**

Choosing a wood card makes a strong statement about your eco credentials as a brand. We can print your custom branded cards across 5 different woods and to varying thicknesses.

Whether you want your membership cards or key cards to be more sustainable or want to make an impression with Wood Cloakroom Tags at your event, we can advise you.

### Which wood is right for you?