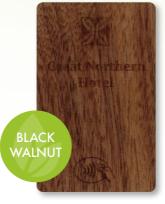

## **WOOD CARDS**

Choosing a wood card makes a strong statement about your eco credentials as a brand. We can print your custom branded cards across 5 different woods and to varying thicknesses.

Whether you want your membership cards or key cards to be more sustainable or want to make an impression with Wood Cloakroom Tags at your event, we can advise you.

### Which wood is right for you?