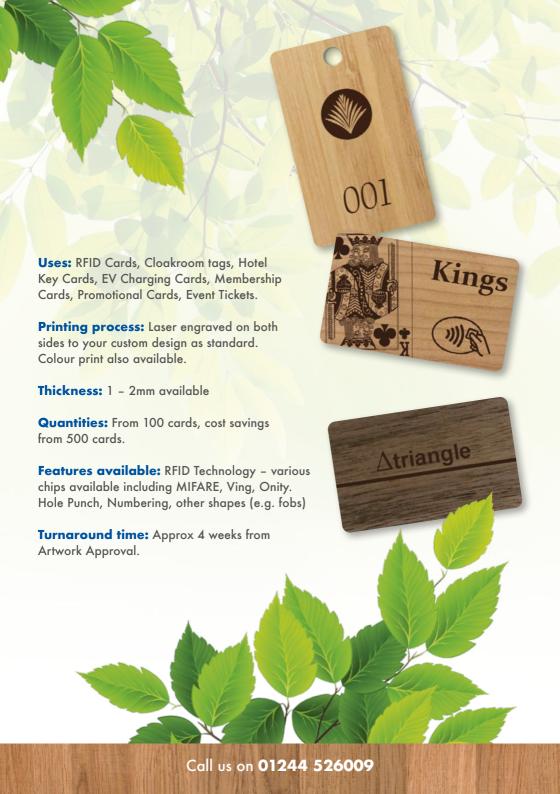

## **WOOD CARDS**

Choosing a wood card makes a strong statement about your eco credentials as a brand. We can print your custom branded cards across 5 different woods and to varying thicknesses.

Whether you want your membership cards or key cards to be more sustainable or want to make an impression with Wood Cloakroom Tags at your event, we can advise you.

### Which wood is right for you?