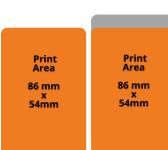

Fast Printing **180 cards/hr** 

88 x 124mm 88 x 140mm

300dpi **Resolution** 

2 Years **Warranty** 

Large Capacity
Upto 100 cards

Windows & Mac iOS **Compatible** 

Wide Ribbon
Options

Easy to **Use**  The ECP-XL accepts card sizes of 124x88mm and 140x88mm with a maxium print area of 86x54mm

Easy to **Use** 

Print Area 86 mm X 54mm

Print Area 86 mm X 54mm Print Area 86 mm X 54mm