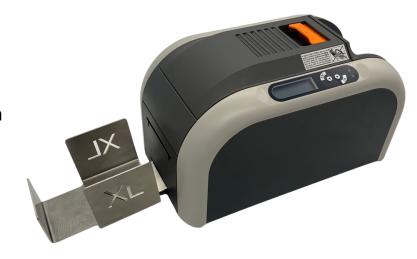

## ECP-XL

Flexibility for oversized cards and the professional's choice for ticketing and accreditation purposes. Easy to use the ECP-XL is based on a reliable dye sublimation printer and features a Plug & Play driver for Windows and Mac, standard native USB, a convenient display and a two-year warranty. As well as printing at low sound levels, one of the ECP-XL Printers outstanding strengths is its fast printing speed; Up to 180 full colour cards per hour and 1,400 monochrome printed cards per hour. Preprinted XXL-cards sized 88 x 124 mm or 88 x 140 mm can be personalised within a maxiumum printable area of 54,0 x 86,0 mm and with three selectable printing positions on the card. In addition, by turning the card manually even a double print can be applicated. Furthermore, inline encoding of a contactless chip is possible.

Fast Printing **180 cards/hr** 

88 x 124mm 88 x 140mm

300dpi **Resolution** 

2 Years **Warranty** 

Large Capacity
Upto 100 cards

Windows & Mac iOS **Compatible** 

Wide Ribbon
Options

Easy to **Use**  The ECP-XL accepts card sizes of 124x88mm and 140x88mm with a maxium print area of 86x54mm