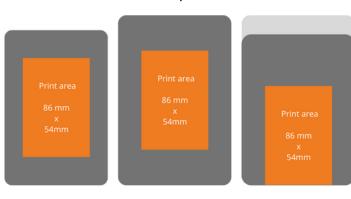

Easy to **Use** 

Print Area 86 mm X 54mm

Print Area 86 mm X 54mm Print Area 86 mm X 54mm