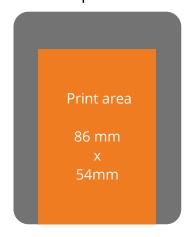

Easy to **Use** 

Print Area 86 mm X 54mm

Print Area 86 mm X 54mm Print Area 86 mm X 54mm