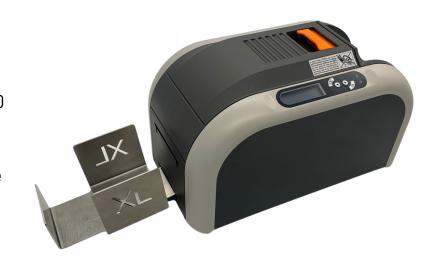

## ECP-XL

Flexibility for oversized cards and the professional's choice for ticketing and accreditation purposes. Easy to use the ECP-XL is based on a reliable dye sublimation printer and features a Plug & Play driver for Windows and Mac, standard native USB, a convenient display and a two-year warranty. As well as printing at low sound levels, one of the ECP-XL Printers outstanding strengths is its fast printing speed; Up to 180 full colour cards per hour and 1,400 monochrome printed cards per hour. Preprinted XXL-cards sized 88 x 124 mm or 88 x 140 mm can be personalised within a maxiumum printable area of 54,0 x 86,0 mm and with three selectable printing positions on the card. In addition, by turning the card manually even a double print can be applicated. Furthermore, inline encoding of a contactless chip is possible.

Fast Printing **180 cards/hr** 

88 x 124mm 88 x 140mm

300dpi **Resolution** 

2 Years **Warranty** 

Large Capacity
Upto 100 cards

Windows & Mac iOS **Compatible** 

Wide Ribbon
Options

Easy to **Use**  The ECP-XL accepts card sizes of 124x88mm and 140x88mm with a maxium print area of 86x54mm