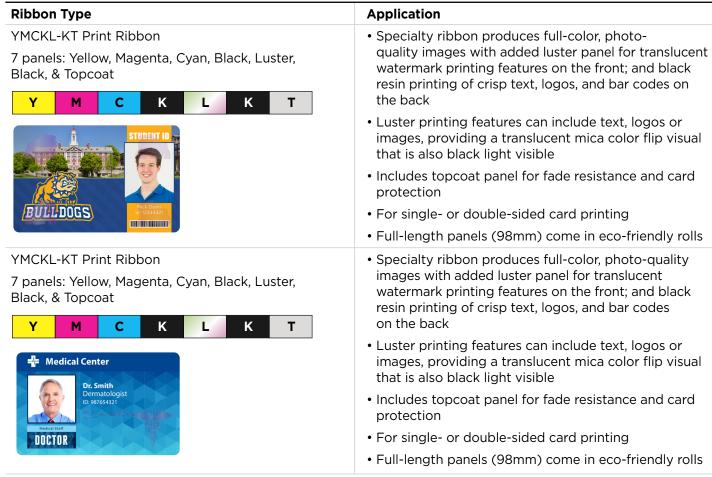

# KEY FEATURES & BENEFITS Secure, colorful, economic

The luster color panel ribbon panel set includes full-color dye panels with black resin, topcoat for card protection, and a luster panel for iridescent printing features.

 Full color + security all in one panel ribbon = YMCKL-KT

- Luster panel printing features combination of visible iridescent mica print and UV fluorescing
- Ideal solution for economic twofactor card authentication
- Offers creative, eye-catching, transparent luster card design additions

Full-color printing, luster print designs, and topcoat, all in one low-cost ribbon.

Item number: 525100-016 YMCKL-KT Luster full-color panel print ribbon, 300-yield roll.