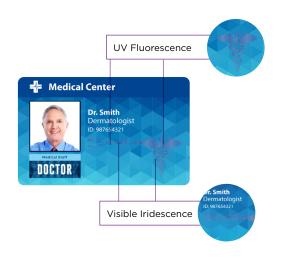

 Full color + security all in one panel ribbon = YMCKL-KT

- Luster panel printing features combination of visible iridescent mica print and UV fluorescing
- Ideal solution for economic twofactor card authentication
- Offers creative, eye-catching, transparent luster card design additions

## Customized to your ID program

The luster specialty print ribbon allows you to include additional security that can easily be applied to your ID card programs. Adding text and images with the luster panel creates a color-shifting translucent effect that is also viewable under a UV light.