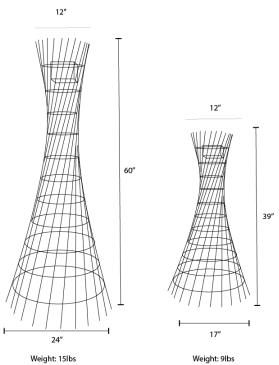

## **WHARF**

## Rustic. Organic. Coastal.

Open and airy, yet substantial, Wharf can be a portable or permanent fixture in your home. Place WHARF thoughtfully in your outdoor space to give it an extra dose of personality. Whether your style is boho modern or classically casual, the woven patterns of this floor lamp create instant movement and inspire you to keep flowing through life.