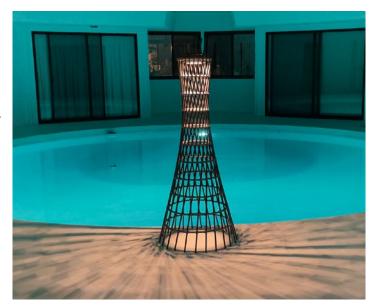

## **WHARF**

## Rustic. Organic. Coastal.

Open and airy, yet substantial, Wharf can be a portable or permanent fixture in your home. Place WHARF thoughtfully in your outdoor space to give it an extra dose of personality. Whether your style is boho modern or classically casual, the woven patterns of this floor lamp create instant movement and inspire you to keep flowing through life.