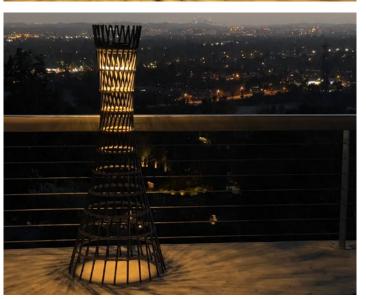

## **WHARF**

## Rustic. Organic. Coastal.

Open and airy, yet substantial, Wharf can be a portable or permanent fixture in your home. Place WHARF thoughtfully in your outdoor space to give it an extra dose of personality. Whether your style is boho modern or classically casual, the woven patterns of this floor lamp create instant movement and inspire you to keep flowing through life.