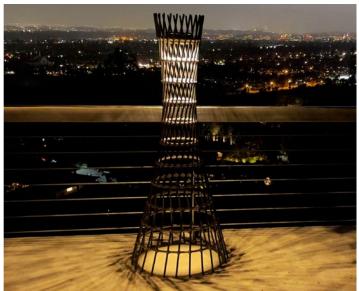

## **WHARF**

## Rustic. Organic. Coastal.

Open and airy, yet substantial, Wharf can be a portable or permanent fixture in your home. Place WHARF thoughtfully in your outdoor space to give it an extra dose of personality. Whether your style is boho modern or classically casual, the woven patterns of this floor lamp create instant movement and inspire you to keep flowing through life.