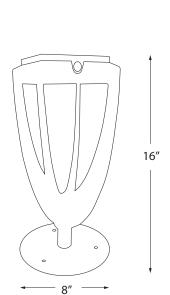

## TULIP Lamp

## Sleek. Artistic. Futuristic.

TULIP is made to match countless landscape aesthetics. Its simple design and radiating light create the perfect balance between decorative and functional. Ideal for paths and walkways as well as illuminating a garden's flora. TULIP enhances nature's beauty without overpowering it.

Color: Aluminum graphite and aluminum corten finish.

Also available is TULIP Torch.