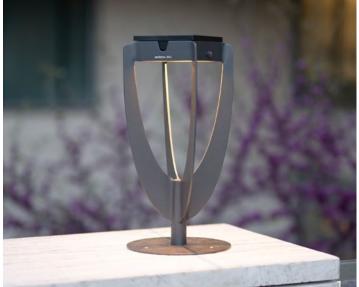

## TULIP Lamp

## Sleek. Artistic. Futuristic.

TULIP is made to match countless landscape aesthetics. Its simple design and radiating light create the perfect balance between decorative and functional. Ideal for paths and walkways as well as illuminating a garden's flora. TULIP enhances nature's beauty without overpowering it.

Color: Aluminum graphite and aluminum corten finish.

Also available is TULIP Torch.