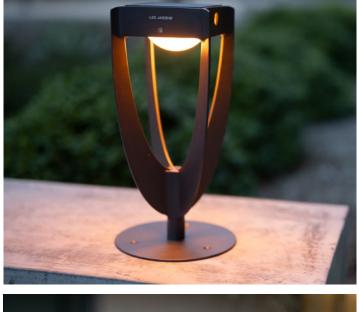

## TULIP Lamp

## Sleek. Artistic. Futuristic.

TULIP is made to match countless landscape aesthetics. Its simple design and radiating light create the perfect balance between decorative and functional. Ideal for paths and walkways as well as illuminating a garden's flora. TULIP enhances nature's beauty without overpowering it.

Color: Aluminum graphite and aluminum corten finish.

Also available is TULIP Torch.