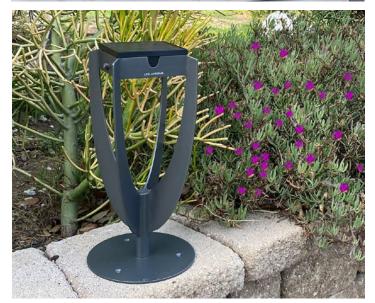

## TULIP Lamp

## Sleek. Artistic. Futuristic.

TULIP is made to match countless landscape aesthetics. Its simple design and radiating light create the perfect balance between decorative and functional. Ideal for paths and walkways as well as illuminating a garden's flora. TULIP enhances nature's beauty without overpowering it.

Color: Aluminum graphite and aluminum corten finish.

Also available is TULIP Torch.