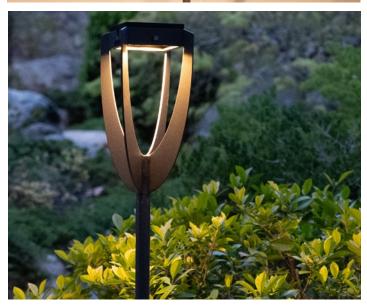

## **TULIP Torch**

## Sleek. Artistic. Futuristic.

TULIP is made to match countless landscape aesthetics. Its simple design and radiating light create the perfect balance between decorative and functional. Ideal for paths and walkways as well as illuminating a garden's flora. TULIP enhances nature's beauty without overpowering it.