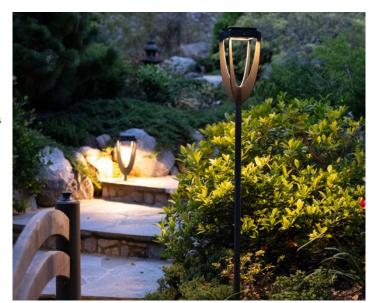

## **TULIP Torch**

## Sleek. Artistic. Futuristic.

TULIP is made to match countless landscape aesthetics. Its simple design and radiating light create the perfect balance between decorative and functional. Ideal for paths and walkways as well as illuminating a garden's flora. TULIP enhances nature's beauty without overpowering it.