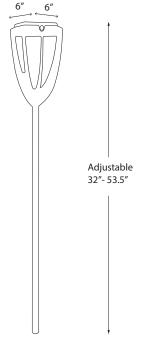

Color: Aluminum graphite and aluminum corten finish.

Also available is TULIP Lamp.

Weight: 4.5 lbs

|                   | ASB300                      | ASB500                         | YKARY                          |
|-------------------|-----------------------------|--------------------------------|--------------------------------|
| SPECS.            | 5 LEDs<br>1 lithium battery | 10 LEDs<br>2 lithium batteries | 32 LEDs<br>2 lithium batteries |
| Brightness        | 300 lumens                  | 500 lumens                     | 500 lumens                     |
| Light temperature | 2700K                       | 2700K                          | 1800K & 2700K                  |
| Dimmable          | yes                         | yes                            | yes                            |
| USB Rechargeable  | yes                         | yes                            | yes                            |
| Smart mode        | yes                         | yes                            | yes                            |
| Diffuser          | no                          | no                             | yes                            |
| Motion sensor     | no                          | yes                            | yes                            |
| Full power range  | 4 hours                     | 6 hours                        | 6 hours                        |
| Waterproof        | IP57                        | IP57                           | IP67                           |