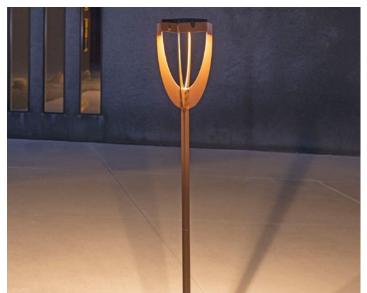

## **TULIP Torch**

## Sleek. Artistic. Futuristic.

TULIP is made to match countless landscape aesthetics. Its simple design and radiating light create the perfect balance between decorative and functional. Ideal for paths and walkways as well as illuminating a garden's flora. TULIP enhances nature's beauty without overpowering it.