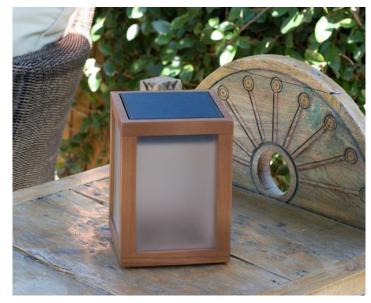

## TRADITION Table Lamp

Illuminate your space with the TRADITION table light. This elegant and classic design adds a touch of sophistication to any space. Its streamlined silhouette brings modern convenience and traditional charm together. Light up your life with this stylish addition.

Available in teak and graphite aluminum finish

Weight 3 lbs