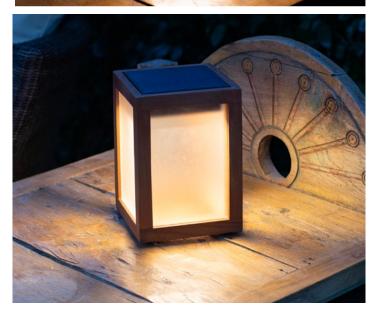

## TRADITION Table Lamp

Illuminate your space with the TRADITION table light. This elegant and classic design adds a touch of sophistication to any space. Its streamlined silhouette brings modern convenience and traditional charm together. Light up your life with this stylish addition.