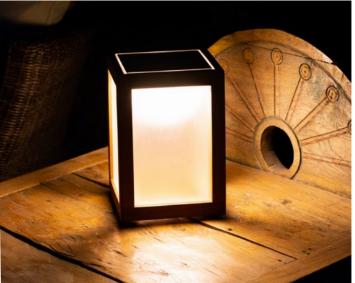

## TRADITION Table Lamp

Illuminate your space with the TRADITION table light. This elegant and classic design adds a touch of sophistication to any space. Its streamlined silhouette brings modern convenience and traditional charm together. Light up your life with this stylish addition.