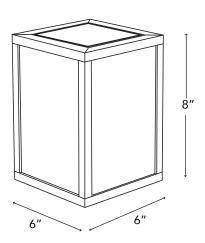

## TRADITION Table Lamp

Illuminate your space with the TRADITION table light. This elegant and classic design adds a touch of sophistication to any space. Its streamlined silhouette brings modern convenience and traditional charm together. Light up your life with this stylish addition.

Available in teak and graphite aluminum finish

Weight 3 lbs