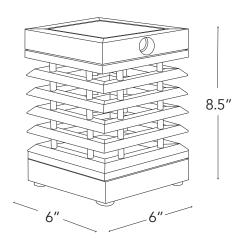

Available in natural and weathered teak wood

Product Size: 6"x6"x8.5" Product Weight: 5 lbs

Carton Size: 7" x 7"x 11 " Carton Weight: 6 lbs

|                   | ASB300S          | ASB500S             | YKARY               |
|-------------------|------------------|---------------------|---------------------|
| Feature           | 5 LED, 1 Battery | 10 LED, 2 Batteries | 32 LED, 2 Batteries |
| Brightness        | 300 lumens       | 500 lumens          | 500 lumens          |
| Light temperature | 2700K            | 2700K               | 1800K & 2700K       |
| Dimmable          | yes              | yes                 | yes                 |
| USB Rechargeable  | yes              | yes                 | yes                 |
| Smart mode        | yes              | yes                 | yes                 |
| Diffuser          | no               | no                  | yes                 |
| Motion sensor     | no               | yes                 | yes                 |
| Full power range  | 4 hours          | 6 hours             | 6 hours             |
| Waterproof        | IP57             | IP57                | IP67                |