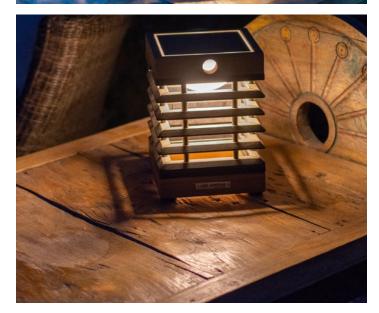

## East Meet West

Designed around the venetian blind concept and manufactured with Japanese precision and style, TEKURA infuses tranquility to your table top. Thoroughly illuminating all its surrounding without drawing too much attention. Slicing the light in beautiful geometric patterns.