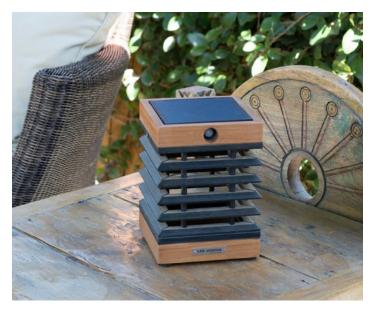

## East Meet West

Designed around the venetian blind concept and manufactured with Japanese precision and style, TEKURA infuses tranquility to your table top. Thoroughly illuminating all its surrounding without drawing too much attention. Slicing the light in beautiful geometric patterns.

Available in natural and weathered teak wood

Product Size: 6"x6"x8.5" Product Weight: 5 lbs

Carton Size: 7" x 7"x 11 " Carton Weight: 6 lbs

|                   | ASB300S          | ASB500S             | YKARY               |
|-------------------|------------------|---------------------|---------------------|
| Feature           | 5 LED, 1 Battery | 10 LED, 2 Batteries | 32 LED, 2 Batteries |
| Brightness        | 300 lumens       | 500 lumens          | 500 lumens          |
| Light temperature | 2700K            | 2700K               | 1800K & 2700K       |
| Dimmable          | yes              | yes                 | yes                 |
| USB Rechargeable  | yes              | yes                 | yes                 |
| Smart mode        | yes              | yes                 | yes                 |
| Diffuser          | no               | no                  | yes                 |
| Motion sensor     | no               | yes                 | yes                 |
| Full power range  | 4 hours          | 6 hours             | 6 hours             |
| Waterproof        | IP57             | IP57                | IP67                |