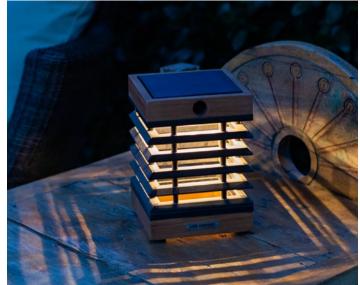

## East Meet West

Designed around the venetian blind concept and manufactured with Japanese precision and style, TEKURA infuses tranquility to your table top. Thoroughly illuminating all its surrounding without drawing too much attention. Slicing the light in beautiful geometric patterns.