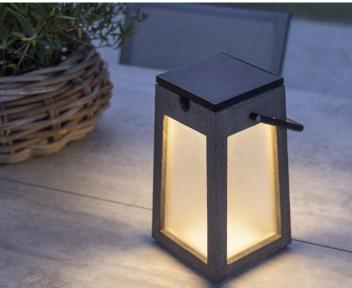

## Fun. Functional. Versatile.

Travel, settle, explore, no matter where you are, TECKA will help illuminate your path. A beautiful warm light, contrasting perfectly with teak or weathered teak frame, held by a pivoting handle, steady on its slightly tapered base.