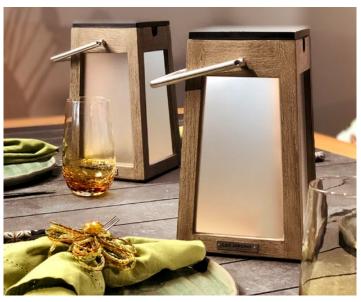

## Fun. Functional. Versatile.

Travel, settle, explore, no matter where you are, TECKA will help illuminate your path. A beautiful warm light, contrasting perfectly with teak or weathered teak frame, held by a pivoting handle, steady on its slightly tapered base.