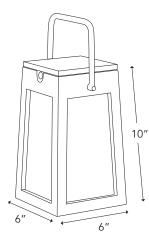

Product Size: 6"x6"x10.5" Product Weight: 3 lbs

Carton Size: 7" x 7"x 15 " Carton Weight: 4 lbs

| SOLAR | BULB | OPTIONS |
|-------|------|---------|
| OOLAN | DOLD |         |

|                   | ASB300S          | ASB500S             |
|-------------------|------------------|---------------------|
| Feature           | 5 LED, 1 Battery | 10 LED, 2 Batteries |
| Brightness        | 300 lumens       | 500 lumens          |
| Light temperature | 2700K            | 2700K               |
| Dimmable          | yes              | yes                 |
| USB Rechargeable  | yes              | yes                 |
| Smart mode        | yes              | yes                 |
| Motion sensor     | no               | yes                 |
| Full power range  | 4 hours          | 6 hours             |
| Weatherproof      | IP57             | IP57                |
|                   |                  |                     |