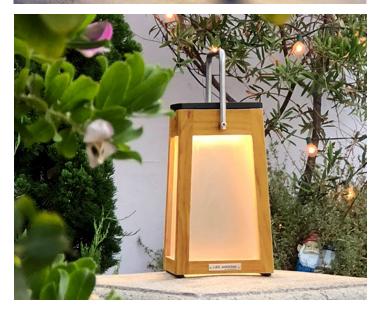

## Fun. Functional. Versatile.

Travel, settle, explore, no matter where you are, TECKA will help illuminate your path. A beautiful warm light, contrasting perfectly with teak or weathered teak frame, held by a pivoting handle, steady on its slightly tapered base.