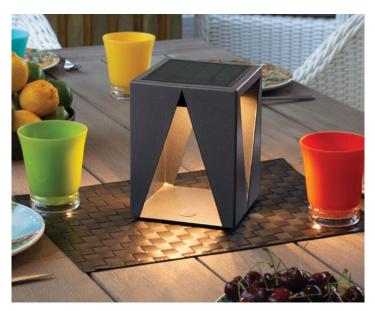

## TEA TREE Table Light

A strong rectangular frame, defined by a clean triangular outline. The TEATREE collection embraces the refined strength of our ecosystem. The lantern projects a firm light that embraces any outdoor yard.

Made of carbon steel, available in graphite and cafe finish Size  $6\times6\times8$ 