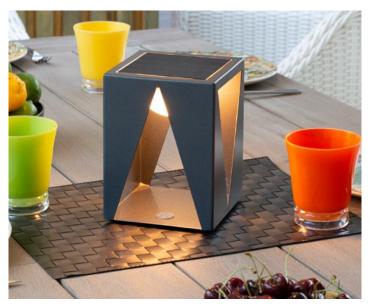

## TEA TREE Table Light

A strong rectangular frame, defined by a clean triangular outline. The TEATREE collection embraces the refined strength of our ecosystem. The lantern projects a firm light that embraces any outdoor yard.

Made of carbon steel, available in graphite and cafe finish Size  $6\times6\times8$ 