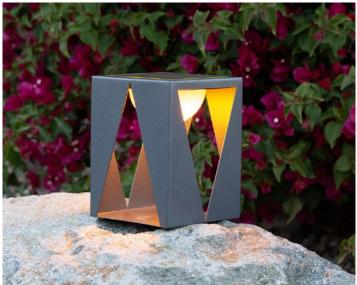

## TEA TREE Table Light

A strong rectangular frame, defined by a clean triangular outline. The TEATREE collection embraces the refined strength of our ecosystem. The lantern projects a firm light that embraces any outdoor yard.

Made of carbon steel, available in graphite and cafe finish Size  $6\times6\times8$ 