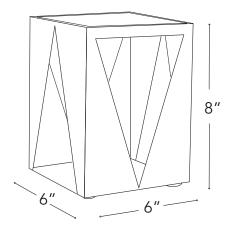

## TEA TREE Table Light

A strong rectangular frame, defined by a clean triangular outline. The TEATREE collection embraces the refined strength of our ecosystem. The lantern projects a firm light that embraces any outdoor yard.

Made of carbon steel, available in graphite and cafe finish Size  $6\times6\times8$ 