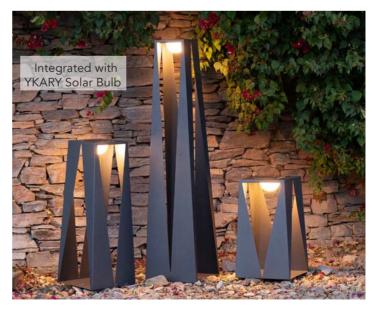

| FEATURES              | SOLAR BULB OPTIONS |         |       |
|-----------------------|--------------------|---------|-------|
|                       | ASB300S            | ASB500S | YKARY |
| 300 Lumens            | 1                  |         |       |
| 500 Lumens            |                    | 1       | 1     |
| Dimmable              | 1                  | 1       | 1     |
| 2700k / 1800k         |                    |         | 1     |
| 2700K                 | 1                  | 1       |       |
| Diffuser              |                    |         | ✓     |
| IP 67 waterproof      |                    |         | 1     |
| IP 57 waterproof      | 1                  | 1       |       |
| USB Rechargeable      | 1                  | 1       | 1     |
| Range 6 Hr Full Power | 1                  | 1       | 1     |
| Smart Mode            | 1                  | 1       | 1     |
| Timer Mode            |                    |         | 1     |
| Motion Sensor         |                    | 1       | ✓     |