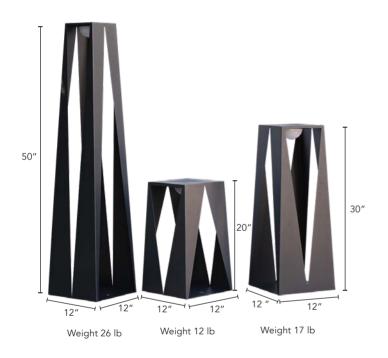

## **TEATREE**

Powerful. Chic. Classy.

A strong rectangular frame, defined by a clean triangular outline. The TEATREE collection embraces the refined strength of our ecosystem. The lantern projects a firm light that embraces any outdoor yard.