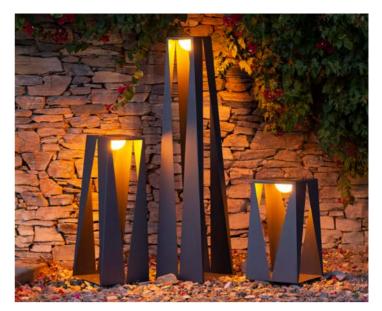

## **TEATREE**

Powerful. Chic. Classy.

A strong rectangular frame, defined by a clean triangular outline. The TEATREE collection embraces the refined strength of our ecosystem. The lantern projects a firm light that embraces any outdoor yard.