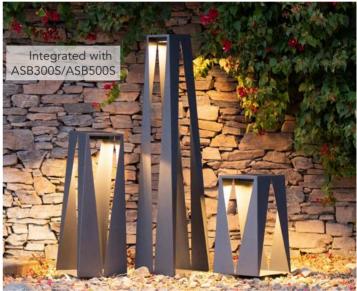

| FEATURES              | SOLAR BULB OPTIONS |         |       |
|-----------------------|--------------------|---------|-------|
|                       | ASB300S            | ASB500S | YKARY |
| 300 Lumens            | 1                  |         |       |
| 500 Lumens            |                    | 1       | 1     |
| Dimmable              | 1                  | 1       | 1     |
| 2700k / 1800k         |                    |         | 1     |
| 2700K                 | 1                  | 1       |       |
| Diffuser              |                    |         | ✓     |
| IP 67 waterproof      |                    |         | 1     |
| IP 57 waterproof      | 1                  | 1       |       |
| USB Rechargeable      | 1                  | 1       | 1     |
| Range 6 Hr Full Power | 1                  | 1       | 1     |
| Smart Mode            | 1                  | 1       | 1     |
| Timer Mode            |                    |         | 1     |
| Motion Sensor         |                    | 1       | ✓     |