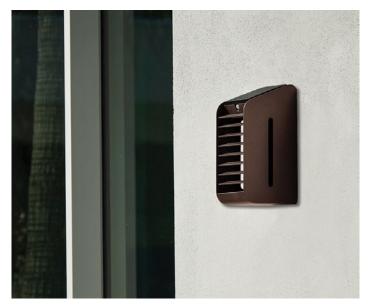

## STORM WALL LIGHT

Storm Light is our new ultra resistant wall light. It's modern look gives you ample light, all night long. Wire free and super easy to install, Storm is also a great wall option to light a pathway or your door step. Made of solid aluminum. Storm is available in graphite and corten aluminum finish.