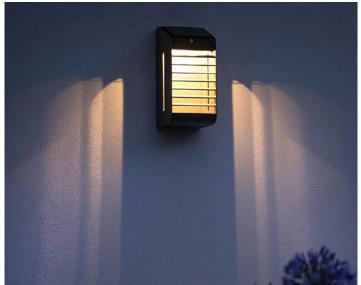

## STORM WALL LIGHT

Storm Light is our new ultra resistant wall light. It's modern look gives you ample light, all night long. Wire free and super easy to install, Storm is also a great wall option to light a pathway or your door step. Made of solid aluminum. Storm is available in graphite and corten aluminum finish.