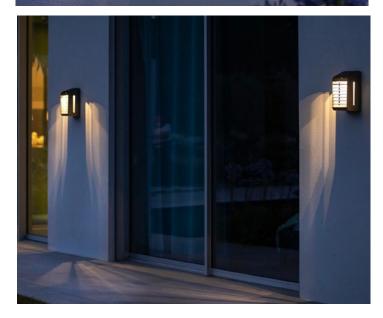

## STORM WALL LIGHT

Storm Light is our new ultra resistant wall light. It's modern look gives you ample light, all night long. Wire free and super easy to install, Storm is also a great wall option to light a pathway or your door step. Made of solid aluminum. Storm is available in graphite and corten aluminum finish.