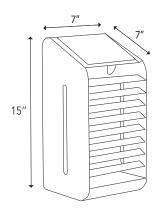

Size: 7x7x15" /Weight 8 lbs

SKU:

**TINK440** Storm graphite aluminum finish **TINK440C** Storm corten aluminum finish

Weight: 8 lbs

|                   | ASB300           | ASB500              |
|-------------------|------------------|---------------------|
| Feature           | 5 LED, 1 Battery | 10 LED, 2 Batteries |
| Brightness        | 300 lumens       | 500 lumens          |
| Light temperature | 2700K            | 2700K               |
| Dimmable          | yes              | yes                 |
| USB Rechargeable  | yes              | yes                 |
| Smart mode        | yes              | yes                 |
| Motion sensor     | no               | yes                 |
| Full power range  | 4 hours          | 6 hours             |
| Weatherproof      | IP57             | IP57                |
|                   |                  |                     |