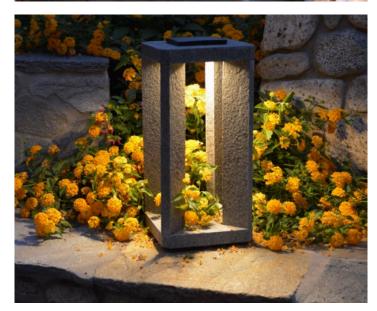

## Ornamental. Permanent. Zen.

STONEHENGE effortlessly enforces tranquility and mindfulness to any space. Place them along pathways, entryways, amid your garden's flora, or make them a garden centerpiece. They will even get better with time, get covered by moss and lichen disappear during the day and magically reappear at night. Adding the organic aesthetics of natural stone without sacrificing the sustainability and convenience of solar-powered lighting.