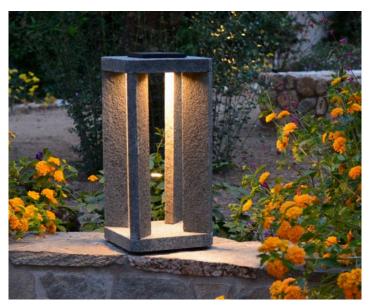

## Ornamental. Permanent. Zen.

STONEHENGE effortlessly enforces tranquility and mindfulness to any space. Place them along pathways, entryways, amid your garden's flora, or make them a garden centerpiece. They will even get better with time, get covered by moss and lichen disappear during the day and magically reappear at night. Adding the organic aesthetics of natural stone without sacrificing the sustainability and convenience of solar-powered lighting.