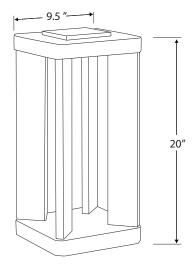

Crafted from Indonesian volcanic blue stone.

Weight: 55 lb

|                   | ASB300S          | ASB500S             |
|-------------------|------------------|---------------------|
| Feature           | 5 LED, 1 Battery | 10 LED, 2 Batteries |
| Brightness        | 300 lumens       | 500 lumens          |
| Light temperature | 2700K            | 2700K               |
| Dimmable          | yes              | yes                 |
| USB Rechargeable  | yes              | yes                 |
| Smart mode        | yes              | yes                 |
| Motion sensor     | no               | yes                 |
| Full power range  | 4 hours          | 6 hours             |
| Weatherproof      | IP57             | IP57                |
|                   |                  |                     |