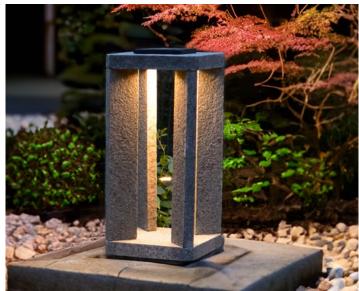

## Ornamental. Permanent. Zen.

STONEHENGE effortlessly enforces tranquility and mindfulness to any space. Place them along pathways, entryways, amid your garden's flora, or make them a garden centerpiece. They will even get better with time, get covered by moss and lichen disappear during the day and magically reappear at night. Adding the organic aesthetics of natural stone without sacrificing the sustainability and convenience of solar-powered lighting.