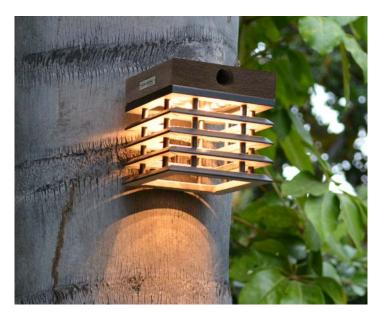

## **TEKURA SCONCE**

Made of oiled teakwood or weathered teak and high-performance Italian HPL.

Available:

TECK402 teak/HPL TECK402DT weathered teak /HPL

Weight 3 lbs

| FEATURES              | SOLAR BULB OPTIONS |         |              |
|-----------------------|--------------------|---------|--------------|
|                       | ASB300S            | ASB500S | YKARY        |
| 300 Lumens            | 1                  |         |              |
| 500 Lumens            |                    | 1       | 1            |
| Dimmable              | 1                  | 1       | 1            |
| 2700k / 1800k         |                    |         | 1            |
| 2700K                 | 1                  | 1       |              |
| Diffuser              |                    |         | 1            |
| IP 67 waterproof      |                    |         | $\checkmark$ |
| IP 57 waterproof      | 1                  | 1       |              |
| USB Rechargeable      | 1                  | 1       | 1            |
| Range 6 Hr Full Power | 1                  | 1       | 1            |
| Smart Mode            | 1                  | 1       | 1            |
| Timer Mode            |                    |         | 1            |
| Motion Sensor         |                    | 1       | 1            |