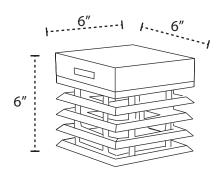

## **TEKURA SCONCE**

Made of oiled teakwood or weathered teak and high-performance Italian HPL.

Available:

TECK402 teak/HPL TECK402DT weathered teak /HPL

Weight 3 lbs

| FEATURES              | SOLAR BULB OPTIONS |         |              |
|-----------------------|--------------------|---------|--------------|
|                       | ASB300S            | ASB500S | YKARY        |
| 300 Lumens            | 1                  |         |              |
| 500 Lumens            |                    | 1       | 1            |
| Dimmable              | 1                  | 1       | 1            |
| 2700k / 1800k         |                    |         | 1            |
| 2700K                 | 1                  | 1       |              |
| Diffuser              |                    |         | 1            |
| IP 67 waterproof      |                    |         | $\checkmark$ |
| IP 57 waterproof      | 1                  | 1       |              |
| USB Rechargeable      | 1                  | 1       | 1            |
| Range 6 Hr Full Power | 1                  | 1       | 1            |
| Smart Mode            | 1                  | 1       | 1            |
| Timer Mode            |                    |         | 1            |
| Motion Sensor         |                    | 1       | 1            |