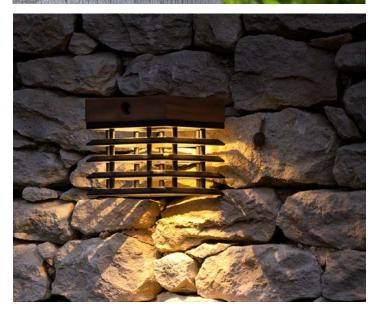

## **TEKURA SCONCE**

Made of oiled teakwood or weathered teak and high-performance Italian HPL.

Available:

TECK402 teak/HPL TECK402DT weathered teak /HPL

Weight 3 lbs

| FEATURES              | SOLAR BULB OPTIONS |         |              |
|-----------------------|--------------------|---------|--------------|
|                       | ASB300S            | ASB500S | YKARY        |
| 300 Lumens            | 1                  |         |              |
| 500 Lumens            |                    | 1       | 1            |
| Dimmable              | 1                  | 1       | 1            |
| 2700k / 1800k         |                    |         | 1            |
| 2700K                 | 1                  | 1       |              |
| Diffuser              |                    |         | 1            |
| IP 67 waterproof      |                    |         | $\checkmark$ |
| IP 57 waterproof      | 1                  | 1       |              |
| USB Rechargeable      | 1                  | 1       | 1            |
| Range 6 Hr Full Power | 1                  | 1       | 1            |
| Smart Mode            | 1                  | 1       | 1            |
| Timer Mode            |                    |         | 1            |
| Motion Sensor         |                    | 1       | 1            |