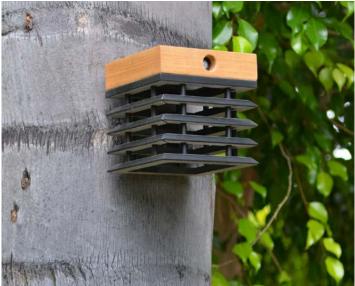

## **TEKURA SCONCE**

Made of oiled teakwood or weathered teak and high-performance Italian HPL.

Available:

TECK402 teak/HPL TECK402DT weathered teak /HPL

Weight 3 lbs

| FEATURES              | SOLAR BULB OPTIONS |         |              |
|-----------------------|--------------------|---------|--------------|
|                       | ASB300S            | ASB500S | YKARY        |
| 300 Lumens            | 1                  |         |              |
| 500 Lumens            |                    | 1       | 1            |
| Dimmable              | 1                  | 1       | 1            |
| 2700k / 1800k         |                    |         | 1            |
| 2700K                 | 1                  | 1       |              |
| Diffuser              |                    |         | 1            |
| IP 67 waterproof      |                    |         | $\checkmark$ |
| IP 57 waterproof      | 1                  | 1       |              |
| USB Rechargeable      | 1                  | 1       | 1            |
| Range 6 Hr Full Power | 1                  | 1       | 1            |
| Smart Mode            | 1                  | 1       | 1            |
| Timer Mode            |                    |         | 1            |
| Motion Sensor         |                    | 1       | 1            |