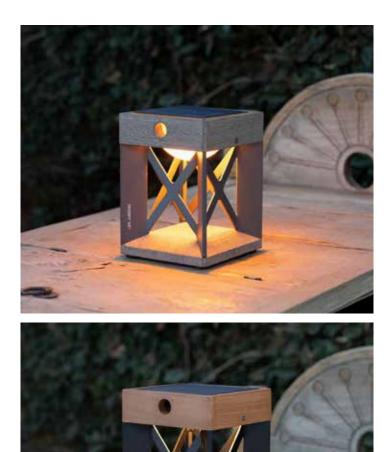

## SOHO

Available in teak/black aluminum finish and weathered teak/graphite finish.

Product size: 6x6x8.25" Carton size: 12x12x20"

SKU 2301T Teak/Black Aluminum

ım

SKU 2301DT Weathered Teak/Graphite Aluminum