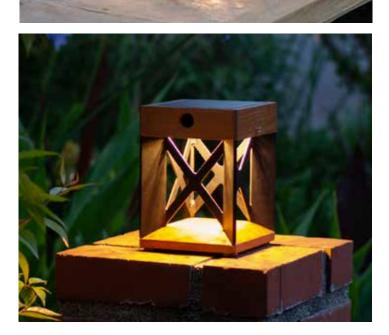

## SOHO

Available in teak/black aluminum finish and weathered teak/graphite finish.

Product size: 6x6x8.25" Carton size: 12x12x20"

SKU 2301T Teak/Black Aluminum

ım

SKU 2301DT Weathered Teak/Graphite Aluminum