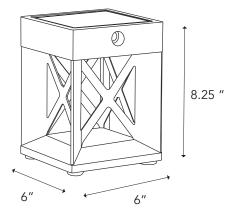

## SOHO

Available in teak/black aluminum finish and weathered teak/graphite finish.

Product size: 6x6x8.25" Carton size: 12x12x20"

SKU 2301T Teak/Black Aluminum

ım

SKU 2301DT Weathered Teak/Graphite Aluminum