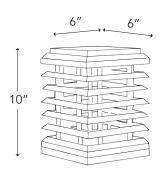

## PONTOON

Made of high quality Italian HPL stripes and oiled teakwood.

Tekura Pontoon solar light is made to be secured on pontoons, decks or fences. Sturdy and highly weather resistant, it is perfect for any environment; from seaside to mountain. The PONTOON is an elegant lighting solution for places that can't accommodate wired lamps.