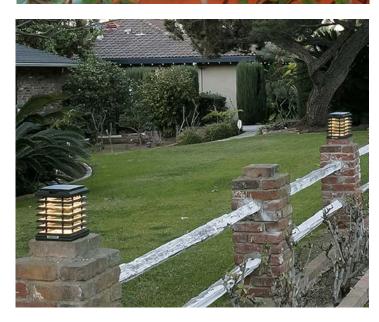

## PONTOON

Made of high quality Italian HPL stripes and oiled teakwood.

Tekura Pontoon solar light is made to be secured on pontoons, decks or fences. Sturdy and highly weather resistant, it is perfect for any environment; from seaside to mountain. The PONTOON is an elegant lighting solution for places that can't accommodate wired lamps.