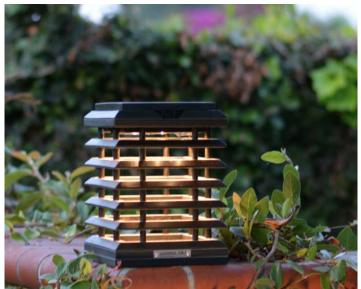

## PONTOON

Made of high quality Italian HPL stripes and oiled teakwood.

Tekura Pontoon solar light is made to be secured on pontoons, decks or fences. Sturdy and highly weather resistant, it is perfect for any environment; from seaside to mountain. The PONTOON is an elegant lighting solution for places that can't accommodate wired lamps.