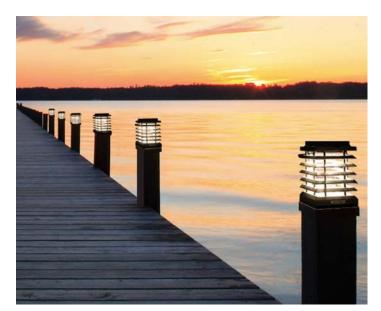

## PONTOON

Made of high quality Italian HPL stripes and oiled teakwood.

Tekura Pontoon solar light is made to be secured on pontoons, decks or fences. Sturdy and highly weather resistant, it is perfect for any environment; from seaside to mountain. The PONTOON is an elegant lighting solution for places that can't accommodate wired lamps.