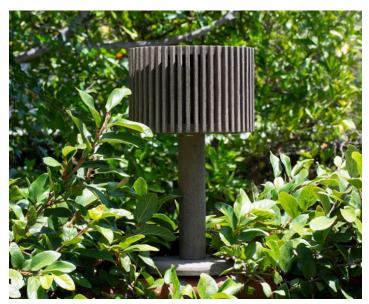

## PIXY

## Organic. Festive. Magical

Available in natural teak and weathered teak finish

Product Size 9 dia x 16 H

Product Weight 5 lbs

Carton Size 11.5 x 11.5 x 14.

Carton Weight 6 lbs

|                   | ASB300S          | ASB500S             | YKARY               |
|-------------------|------------------|---------------------|---------------------|
| Feature           | 5 LED, 1 Battery | 10 LED, 2 Batteries | 32 LED, 2 Batteries |
| Brightness        | 300 lumens       | 500 lumens          | 500 lumens          |
| Light temperature | 2700K            | 2700K               | 1800K & 2700K       |
| Dimmable          | yes              | yes                 | yes                 |
| USB Rechargeable  | yes              | yes                 | yes                 |
| Smart mode        | yes              | yes                 | yes                 |
| Diffuser          | no               | no                  | yes                 |
| Motion sensor     | no               | yes                 | yes                 |
| Full power range  | 4 hours          | 6 hours             | 6 hours             |
| Waterproof        | IP57             | IP57                | IP67                |