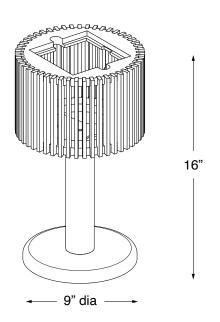

## Organic. Festive. Magical

Available in natural teak and weathered teak finish

Product Size 9 dia x 16 H

Product Weight 5 lbs

Carton Size 11.5 x 11.5 x 14.

Carton Weight 6 lbs

|                   | ASB300S          | ASB500S             | YKARY               |
|-------------------|------------------|---------------------|---------------------|
| Feature           | 5 LED, 1 Battery | 10 LED, 2 Batteries | 32 LED, 2 Batteries |
| Brightness        | 300 lumens       | 500 lumens          | 500 lumens          |
| Light temperature | 2700K            | 2700K               | 1800K & 2700K       |
| Dimmable          | yes              | yes                 | yes                 |
| USB Rechargeable  | yes              | yes                 | yes                 |
| Smart mode        | yes              | yes                 | yes                 |
| Diffuser          | no               | no                  | yes                 |
| Motion sensor     | no               | yes                 | yes                 |
| Full power range  | 4 hours          | 6 hours             | 6 hours             |
| Waterproof        | IP57             | IP57                | IP67                |