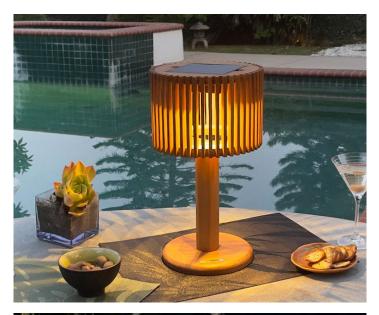

## PIXY

## Organic. Festive. Magical

Available in natural teak and weathered teak finish

Product Size 9 dia x 16 H

Product Weight 5 lbs

Carton Size 11.5 x 11.5 x 14.

Carton Weight 6 lbs

|                   | ASB300S          | ASB500S             | YKARY               |
|-------------------|------------------|---------------------|---------------------|
| Feature           | 5 LED, 1 Battery | 10 LED, 2 Batteries | 32 LED, 2 Batteries |
| Brightness        | 300 lumens       | 500 lumens          | 500 lumens          |
| Light temperature | 2700K            | 2700K               | 1800K & 2700K       |
| Dimmable          | yes              | yes                 | yes                 |
| USB Rechargeable  | yes              | yes                 | yes                 |
| Smart mode        | yes              | yes                 | yes                 |
| Diffuser          | no               | no                  | yes                 |
| Motion sensor     | no               | yes                 | yes                 |
| Full power range  | 4 hours          | 6 hours             | 6 hours             |
| Waterproof        | IP57             | IP57                | IP67                |