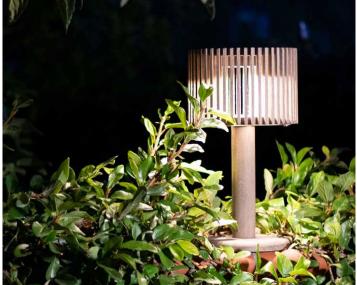

## PIXY

## Organic. Festive. Magical

Available in natural teak and weathered teak finish

Product Size 9 dia x 16 H

Product Weight 5 lbs

Carton Size 11.5 x 11.5 x 14.

Carton Weight 6 lbs

|                   | ASB300S          | ASB500S             | YKARY               |
|-------------------|------------------|---------------------|---------------------|
| Feature           | 5 LED, 1 Battery | 10 LED, 2 Batteries | 32 LED, 2 Batteries |
| Brightness        | 300 lumens       | 500 lumens          | 500 lumens          |
| Light temperature | 2700K            | 2700K               | 1800K & 2700K       |
| Dimmable          | yes              | yes                 | yes                 |
| USB Rechargeable  | yes              | yes                 | yes                 |
| Smart mode        | yes              | yes                 | yes                 |
| Diffuser          | no               | no                  | yes                 |
| Motion sensor     | no               | yes                 | yes                 |
| Full power range  | 4 hours          | 6 hours             | 6 hours             |
| Waterproof        | IP57             | IP57                | IP67                |