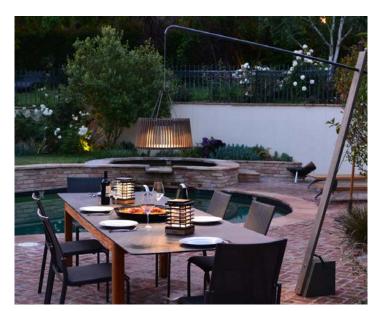

## **PENDULUM**

## Bold. Balanced. Efficient.

Solar outdoor floor lamp featuring unique cantilever design. Crafted through combining a weathered teakwood finish shade, minimalistic lava stone base, a space gray powder-coated aluminum pole, and rope