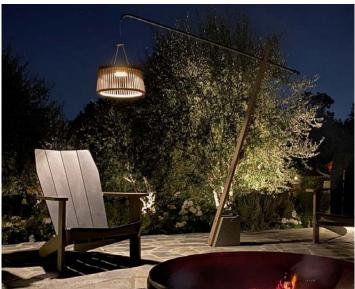

## **PENDULUM**

## Bold. Balanced. Efficient.

Solar outdoor floor lamp featuring unique cantilever design. Crafted through combining a weathered teakwood finish shade, minimalistic lava stone base, a space gray powder-coated aluminum pole, and rope