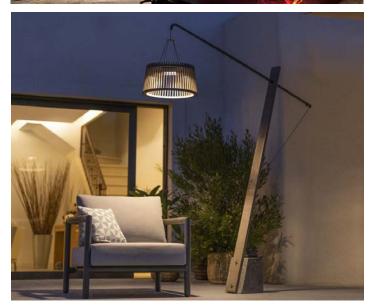

## **PENDULUM**

## Bold. Balanced. Efficient.

Solar outdoor floor lamp featuring unique cantilever design. Crafted through combining a weathered teakwood finish shade, minimalistic lava stone base, a space gray powder-coated aluminum pole, and rope