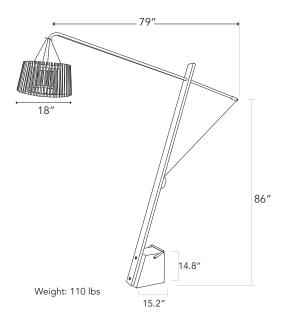

## **PENDULUM**

## Bold. Balanced. Efficient.

Solar outdoor floor lamp featuring unique cantilever design. Crafted through combining a weathered teakwood finish shade, minimalistic lava stone base, a space gray powder-coated aluminum pole, and rope