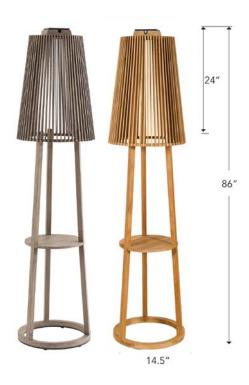

## Tropical. Retro. Glamorous.

Airy, freestanding PALMA floor lamp presents a modern twist to a midcentury island style. Standing at 71" tall, PALMA design adds a contemporary touch straight out of a resort in the Bahamas. Our teak tripod effortlessly holds the accordion-styled shade, bringing a relaxing feel to any environment.

Weight: 26 lbs

|                   | ASB300S          | ASB500S             | YKARY               |
|-------------------|------------------|---------------------|---------------------|
| Feature           | 5 LED, 1 Battery | 10 LED, 2 Batteries | 32 LED, 2 Batteries |
| Brightness        | 300 lumens       | 500 lumens          | 500 lumens          |
| Light temperature | 2700K            | 2700K               | 1800K & 2700K       |
| Dimmable          | yes              | yes                 | yes                 |
| USB Rechargeable  | yes              | yes                 | yes                 |
| Smart mode        | yes              | yes                 | yes                 |
| Diffuser          | no               | no                  | yes                 |
| Motion sensor     | no               | yes                 | yes                 |
| Full power range  | 4 hours          | 6 hours             | 6 hours             |
| Waterproof        | IP57             | IP57                | IP67                |