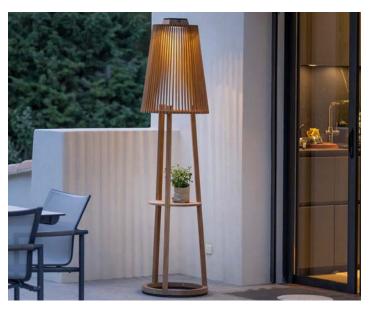

## Tropical. Retro. Glamorous.

Airy, freestanding PALMA floor lamp presents a modern twist to a midcentury island style. Standing at 71" tall, PALMA design adds a contemporary touch straight out of a resort in the Bahamas. Our teak tripod effortlessly holds the accordion-styled shade, bringing a relaxing feel to any environment.