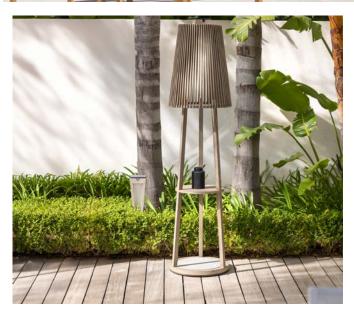

## Tropical. Retro. Glamorous.

Airy, freestanding PALMA floor lamp presents a modern twist to a midcentury island style. Standing at 71" tall, PALMA design adds a contemporary touch straight out of a resort in the Bahamas. Our teak tripod effortlessly holds the accordion-styled shade, bringing a relaxing feel to any environment.