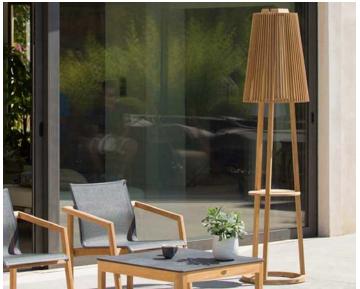

## Tropical. Retro. Glamorous.

Airy, freestanding PALMA floor lamp presents a modern twist to a midcentury island style. Standing at 71" tall, PALMA design adds a contemporary touch straight out of a resort in the Bahamas. Our teak tripod effortlessly holds the accordion-styled shade, bringing a relaxing feel to any environment.