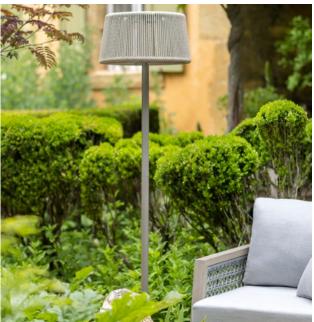

## by Les Jardins

Illuminate your outdoor living space with MONA solar lamp! Made of stone base, aluminum pole and lamp shade in mottled round rope or natural teak, MONA combines durability with elegance. Transform your outdoor space into a sustainable oasis with the power of the sun. 69" tall.