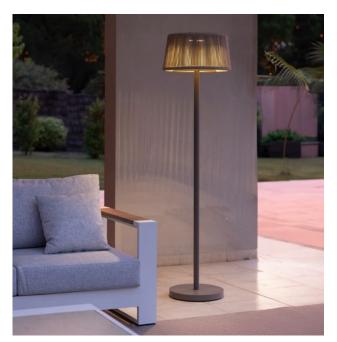

## by Les Jardins

Illuminate your outdoor living space with MONA solar lamp! Made of stone base, aluminum pole and lamp shade in mottled round rope or natural teak, MONA combines durability with elegance. Transform your outdoor space into a sustainable oasis with the power of the sun. 69" tall.