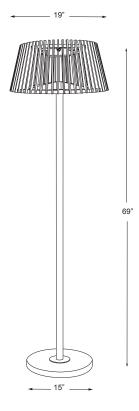

## by Les Jardins

Illuminate your outdoor living space with MONA solar lamp! Made of stone base, aluminum pole and lamp shade in mottled round rope or natural teak, MONA combines durability with elegance. Transform your outdoor space into a sustainable oasis with the power of the sun. 69" tall.

SKU 2402 Mona Floor Lamp Teak SKU 2402R Mona Floor Lamp Rope Shade

Weight 30 lbs