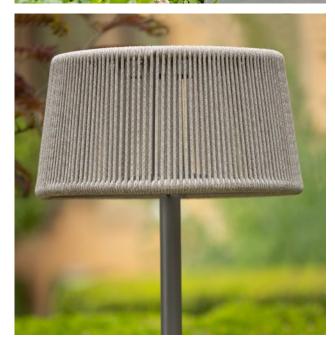

## by Les Jardins

Illuminate your outdoor living space with MONA solar lamp! Made of stone base, aluminum pole and lamp shade in mottled round rope or natural teak, MONA combines durability with elegance. Transform your outdoor space into a sustainable oasis with the power of the sun. 69" tall.