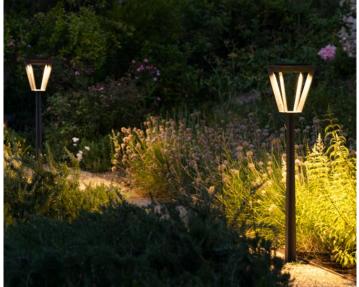

## METRO Pathway Light

## Solar. Authentic. Urban.

Metro solar light is directly inspired by vintage streetlights. This revisited version gives you ample light, all night long and the cachet of urban lights from a previous century. Solar lamppost with a taste of Eiffel.