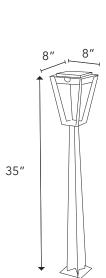

Available in graphite aluminum.

Weight: 6 lbs

|                   | ASB300           | ASB500              |
|-------------------|------------------|---------------------|
| Feature           | 5 LED, 1 Battery | 10 LED, 2 Batteries |
| Brightness        | 300 lumens       | 500 lumens          |
| Light temperature | 2700K            | 2700K               |
| Dimmable          | yes              | yes                 |
| USB Rechargeable  | yes              | yes                 |
| Smart mode        | yes              | yes                 |
| Motion sensor     | no               | yes                 |
| Full power range  | 4 hours          | 6 hours             |
| Weatherproof      | IP57             | IP57                |
|                   |                  |                     |