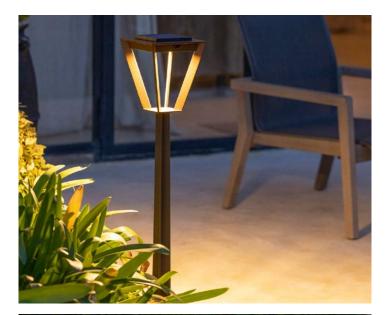

## METRO Pathway Light

## Solar. Authentic. Urban.

Metro solar light is directly inspired by vintage streetlights. This revisited version gives you ample light, all night long and the cachet of urban lights from a previous century. Solar lamppost with a taste of Eiffel.