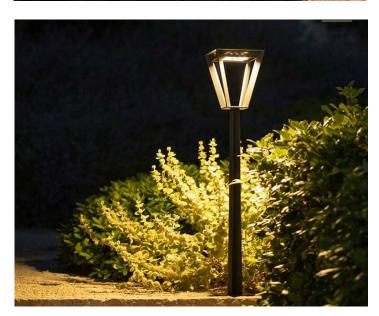

## METRO Pathway Light

## Solar. Authentic. Urban.

Metro solar light is directly inspired by vintage streetlights. This revisited version gives you ample light, all night long and the cachet of urban lights from a previous century. Solar lamppost with a taste of Eiffel.