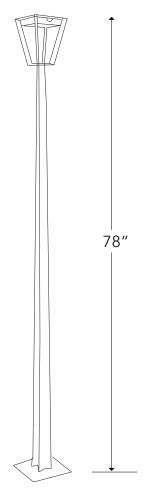

Available in graphite aluminum.

Weight: 16 lbs

SOLAR BULB OPTIONS

|                   | ASB300           | ASB500              |
|-------------------|------------------|---------------------|
| Feature           | 5 LED, 1 Battery | 10 LED, 2 Batteries |
| Brightness        | 300 lumens       | 500 lumens          |
| Light temperature | 2700K            | 2700K               |
| Dimmable          | yes              | yes                 |
| USB Rechargeable  | yes              | yes                 |
| Smart mode        | yes              | yes                 |
| Motion sensor     | no               | yes                 |
| Full power range  | 4 hours          | 6 hours             |
| Weatherproof      | IP57             | IP57                |
|                   |                  |                     |