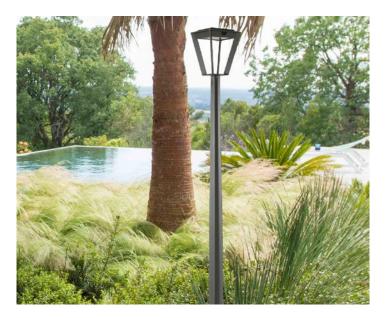

## Solar. Authentic. Urban.

Metro solar light is directly inspired by vintage streetlights. This revisited version gives you ample light, all night long and the cachet of urban lights from a previous century. Solar lamppost with a taste of Eiffel.